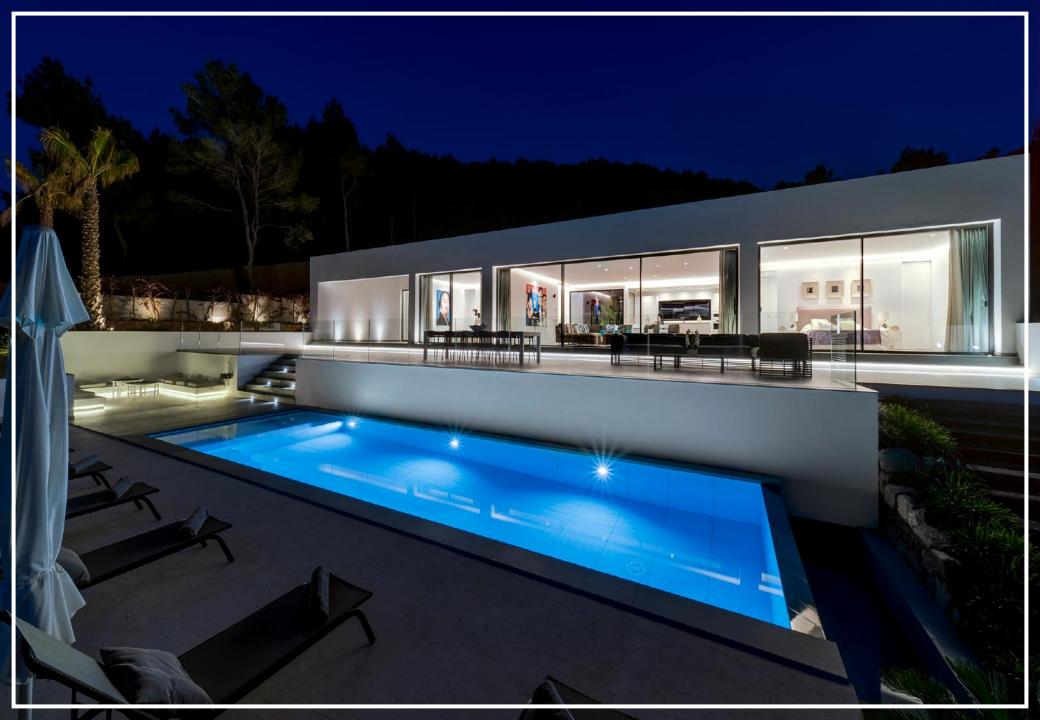

An amazing modern villa of about 700m2 including terraces. Occupying 20,000m2 of land on a unique position at the Sa Talaia, mountain, the property is located next to a protected forest area. Features pool, sauna, outdoor gym, parking space for up to 10 cars, 5 bedrooms and bathrooms in suite, automated home security system and an exceptional panoramic sea view from the rooms as well from the living room, the villa is one of a kind in the area of Sant Josep.

With more than 700 square meters of contemporary features using nothing but the best in materials and carried out with craftsmanship, the result is a perfect villa placed on the hill, very unique and intimate, modern, elegant and serene.

## **OVERVIEW**

YEAR BUILT 2017

LAND 20,000 sq.m

VLLA SIZE 700 sq.m

ROOMS 5

BATHS 5

FLOORS

CLIMATIZED SWIMMING POOL