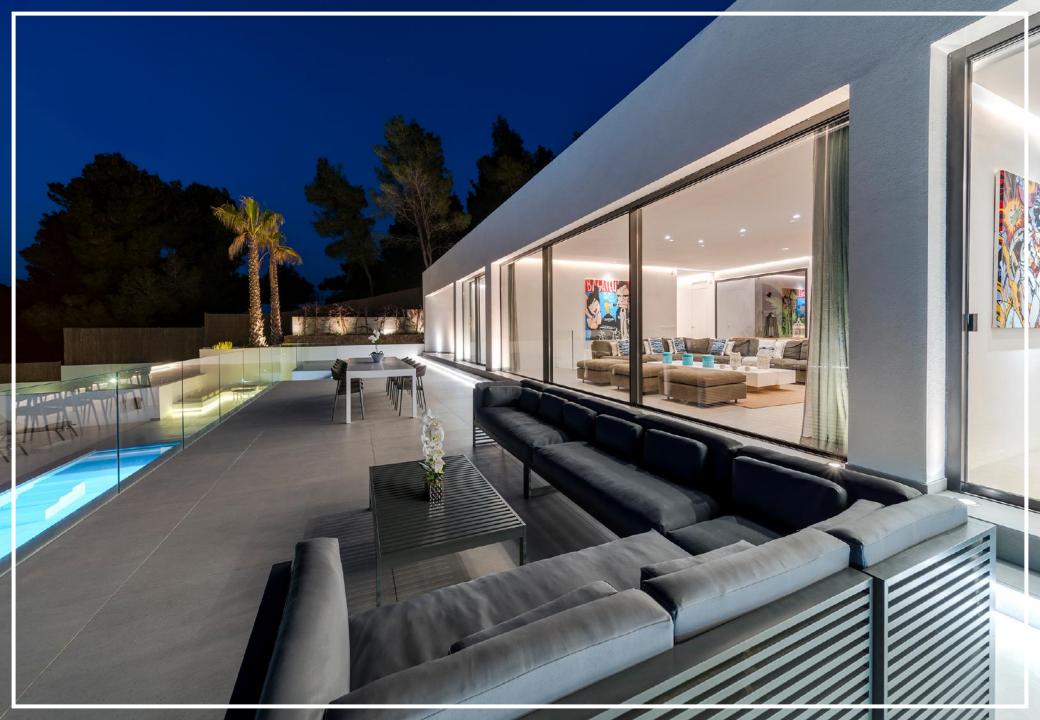

The villa is located on top of one of Ibiza's most exclusive areas and flows into the natural landscape. The design process was very specific, and the conception of volumes and the layout were adapted to the panoramic sea view.

With more than 700 square meters of contemporary features using nothing but the best in materials and carried out with craftsmanship, the result is a perfect villa placed on the hill, very unique and intimate, modern, elegant and serene.

A comfortable and spacious open-plan living room and dining room leads to a main terrace, where the interior and exterior become one. The floor-to-ceiling glass doors allow the light to flow into the villa as well as maximize the panoramic sea view and the garden view.