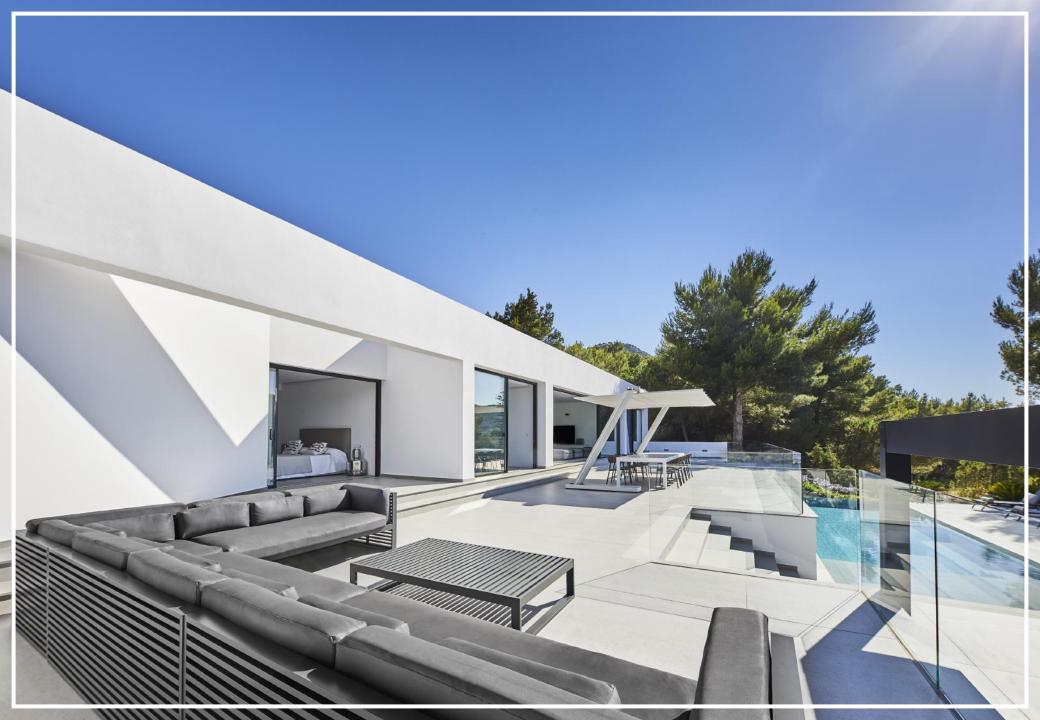

The villa is located on top of one of Ibiza's most exclusive areas and flows into the natural landscape. The design process was very specific, and the conception of volumes and the layout were adapted to the panoramic sea view.

With more than 700 square meters of contemporary features using nothing but the best in materials and carried out with craftsmanship, the result is a perfect villa placed on the hill, very unique and intimate, modern, elegant and serene.

A comfortable and spacious open-plan living room and dining room leads to a main terrace, where the interior and exterior become one. The floor-to-ceiling glass doors allow the light to flow into the villa as well as maximize the panoramic sea view and the garden view.