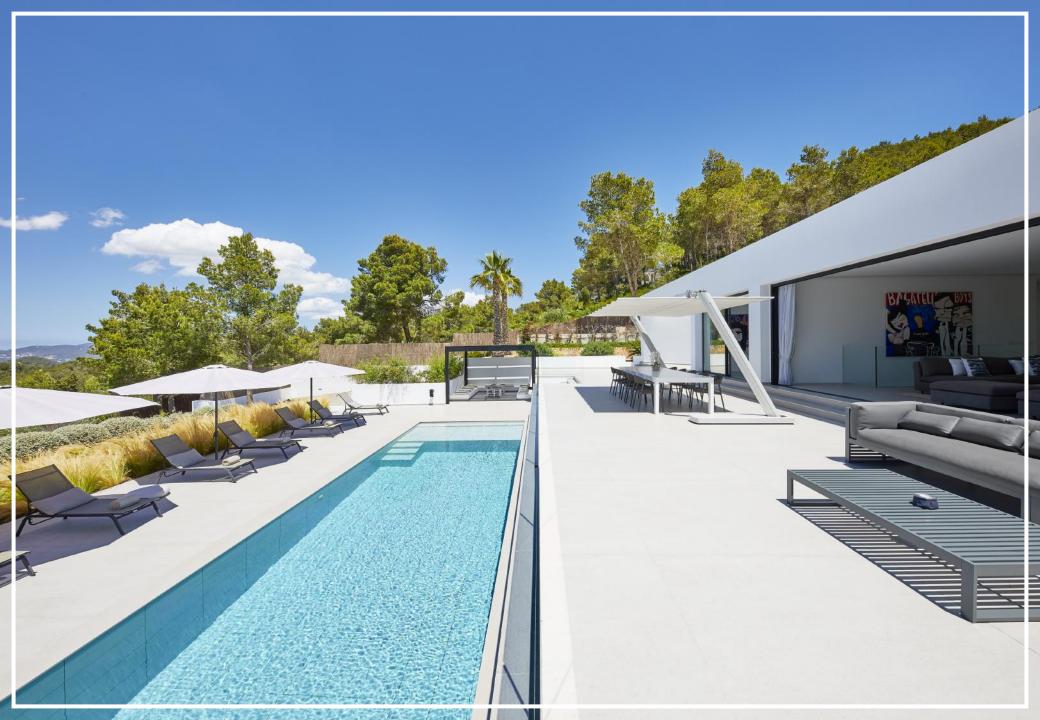

All in one level, it encapsulates a precise functional program: garden, outdoor gym, sauna, pool area, living and dinning room, bathrooms, a modern kitchen, five in suite bedrooms and a minimalist sauna with forest views.

## **OVERVIEW**

YEAR BUILT 2017

LAND 20,000 sq.m

VLLA SIZE 700 sq.m

ROOMS 5

BATHS 5

FLOORS

CLIMATIZED SWIMMING POOL