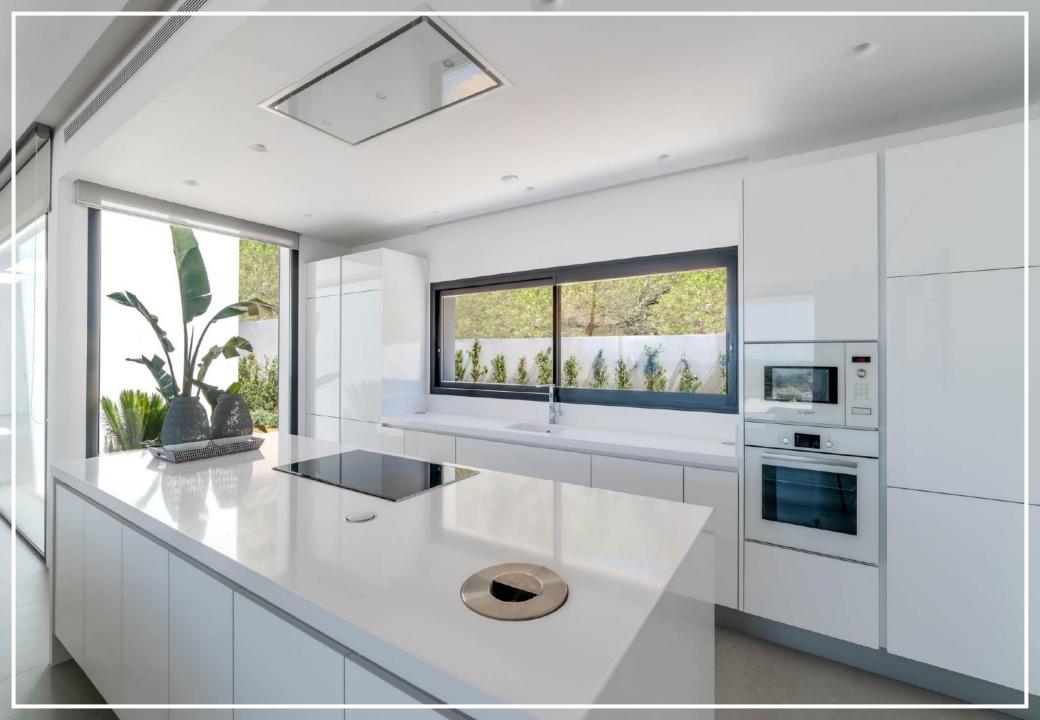

All in one level, it encapsulates a precise functional program: garden, outdoor gym, sauna, pool area, living and dinning room, bathrooms, a modern kitchen, five in suite bedrooms and a minimalist sauna with forest views.

A comfortable and spacious open-plan living room and dining room leads to a main terrace, where the interior and exterior become one. The floor-to-ceiling glass doors allow the light to flow into the villa as well as maximize the panoramic sea view and the garden view.