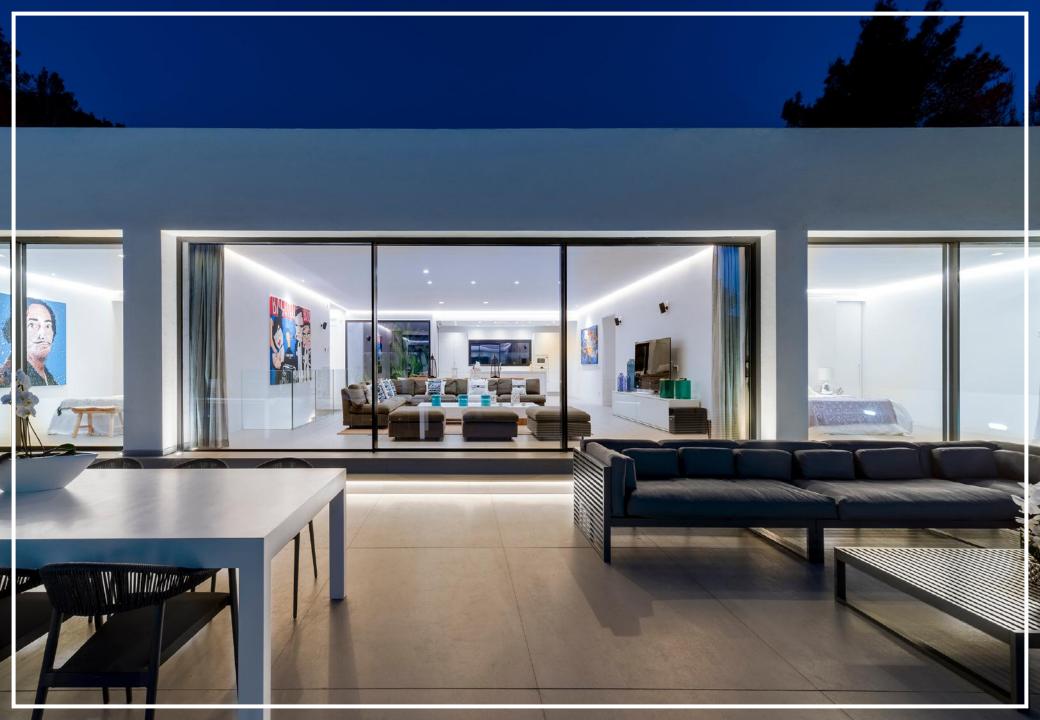

A comfortable and spacious open-plan living room and dining room leads to a main terrace, where the interior and exterior become one. The floor-to-ceiling glass doors allow the light to flow into the villa as well as maximize the panoramic sea view and the garden view.