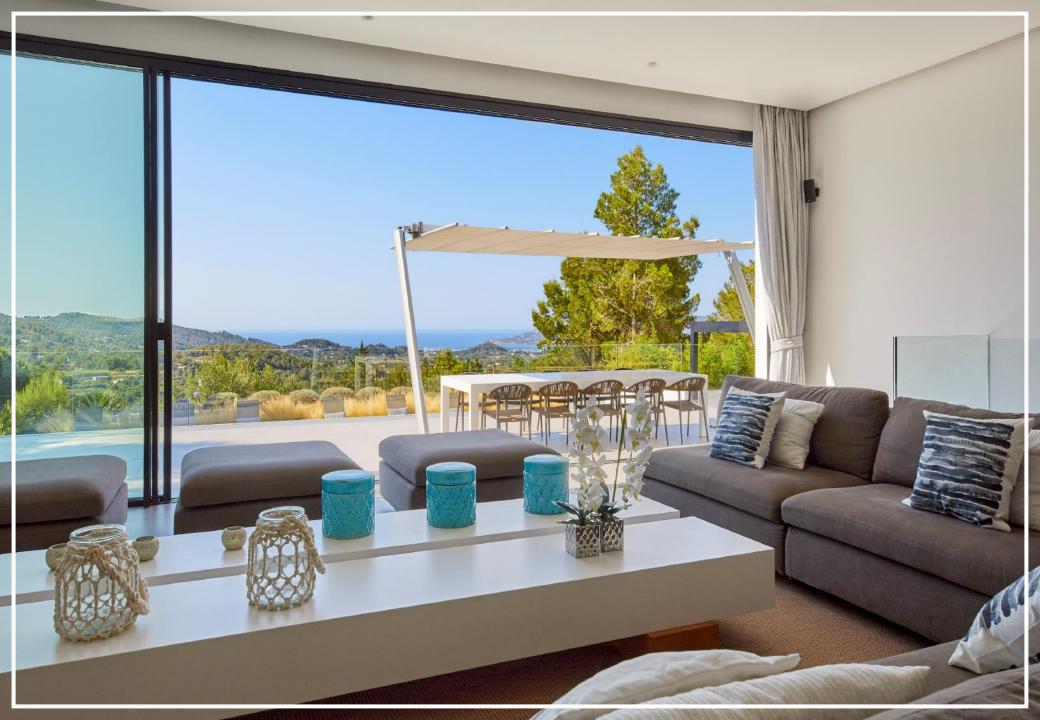

A comfortable and spacious open-plan living room and dining room leads to a main terrace, where the interior and exterior become one. The floor-to-ceiling glass doors allow the light to flow into the villa as well as maximize the panoramic sea view and the garden view.

The villa is located on top of one of Ibiza's most exclusive areas and flows into the natural landscape. The design process was very specific, and the conception of volumes and the layout were adapted to the panoramic sea view.