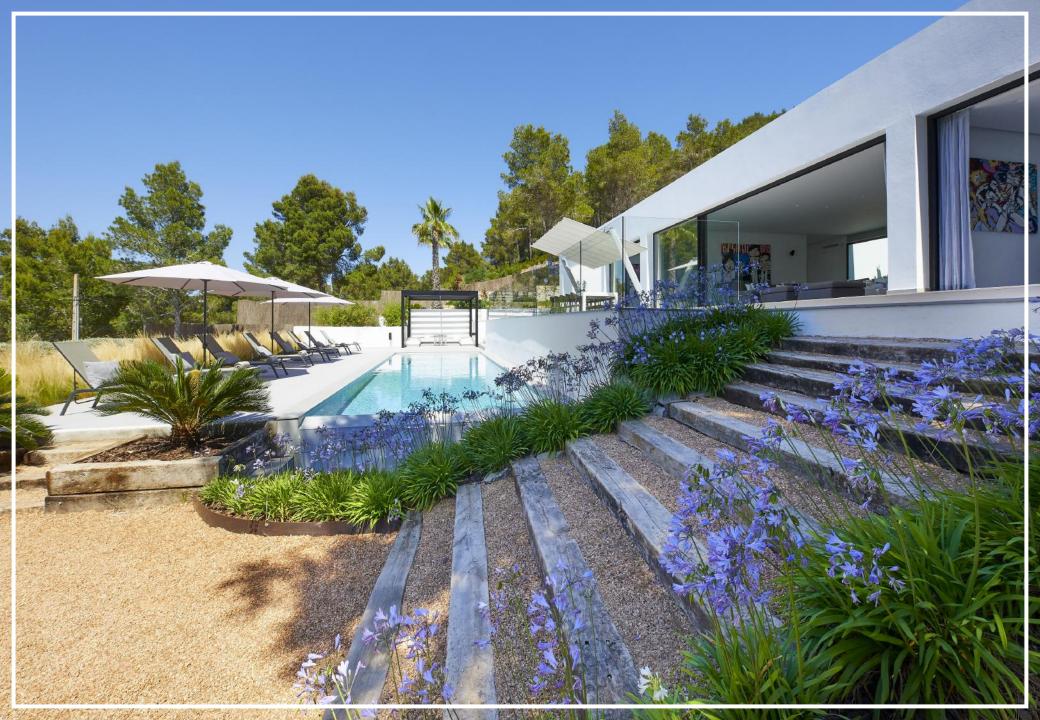

The design reveals the attention to the smallest details, from the green architecture, landscaping to the interior design. Harmonious and making the most of its surrounding, the selection of materials refer to the unspoiled landscape. All the beds are equipped with luxurious 500-thread count 100% Egyptian cotton bed linen.

All in one level, it encapsulates a precise functional program: garden, outdoor gym, sauna, pool area, living and dinning room, bathrooms, a modern kitchen, five in suite bedrooms and a minimalist sauna with forest views.