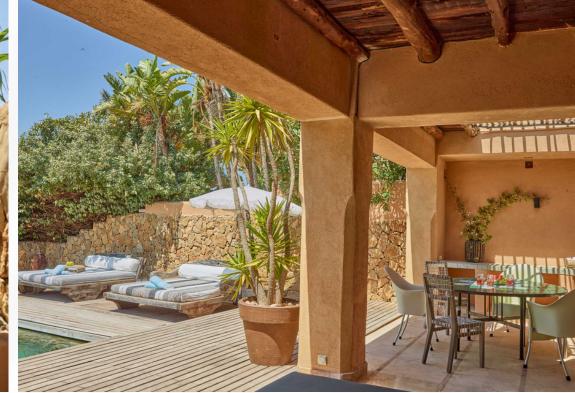

Somewhere to cradle your drink and watch the sun dip into the mediterranean sea. Cala Carbo, your Mediterranean getaway on the southwest coast of Ibiza.

6 persons, mainhouse 4 persons and the guesthouse 2 persons
Pool with large teak wooden terrace & double sun loungers
3 bedrooms with ensuite bathrooms, king-size beds and mosquito nets
Patio with outdoor shower
Half open plan kitchen with dining/leaving space
Roof top terrace with view to the azure blue sea an the mythical rock Es Vedra
BBQ corner with dining
Cleaning 2x per week, pool terraces and gardens 2x per week