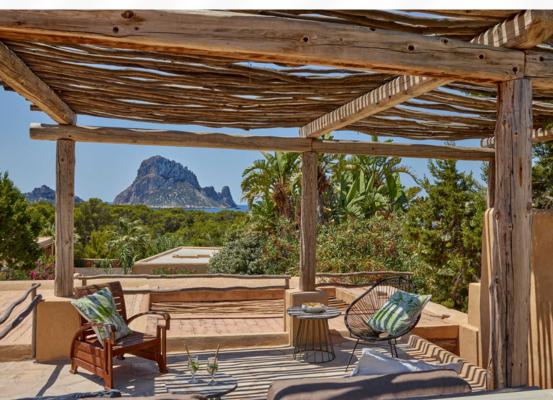

Somewhere to cradle your drink and watch the sun dip into the mediterranean sea. Cala Carbo, your Mediterranean getaway on the southwest coast of Ibiza.

6 persons, mainhouse 4 persons and the guesthouse 2 persons
Pool with large teak wooden terrace & double sun loungers
3 bedrooms with ensuite bathrooms, king-size beds and mosquito nets
Patio with outdoor shower
Half open plan kitchen with dining/leaving space
Roof top terrace with view to the azure blue sea an the mythical rock Es Vedra
BBQ corner with dining
Cleaning 2x per week, pool terraces and gardens 2x per week