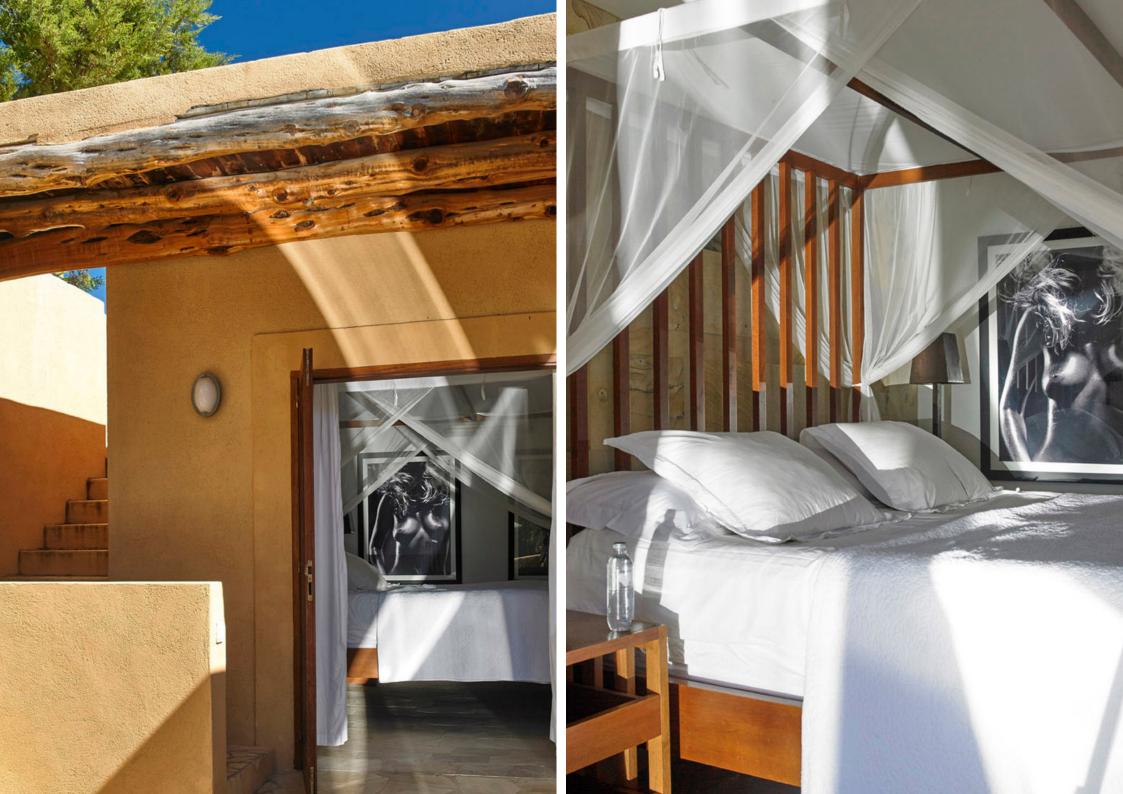

Somewhere to cradle your drink and watch the sun dip into the mediterranean sea. Cala Carbo, your Mediterranean getaway on the southwest coast of Ibiza.

6 persons, mainhouse 4 persons and the guesthouse 2 persons
Pool with large teak wooden terrace & double sun loungers
3 bedrooms with ensuite bathrooms, king-size beds and mosquito nets
Patio with outdoor shower
Half open plan kitchen with dining/leaving space
Roof top terrace with view to the azure blue sea an the mythical rock Es Vedra
BBQ corner with dining
Cleaning 2x per week, pool terraces and gardens 2x per week