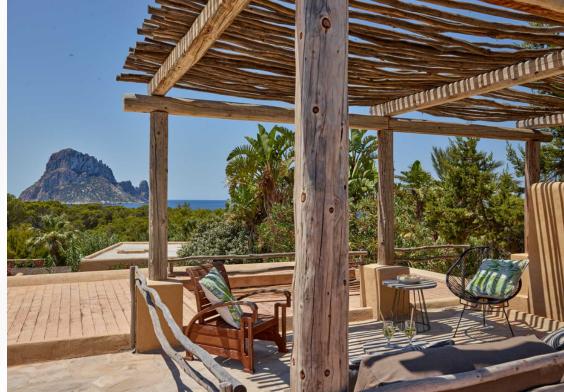

Somewhere to cradle your drink and watch the sun dip into the mediterranean sea. Cala Carbo, your Mediterranean getaway on the southwest coast of Ibiza.

6 persons, mainhouse 4 persons and the guesthouse 2 persons
Pool with large teak wooden terrace & double sun loungers
3 bedrooms with ensuite bathrooms, king-size beds and mosquito nets
Patio with outdoor shower
Half open plan kitchen with dining/leaving space
Roof top terrace with view to the azure blue sea an the mythical rock Es Vedra
BBQ corner with dining
Cleaning 2x per week, pool terraces and gardens 2x per week