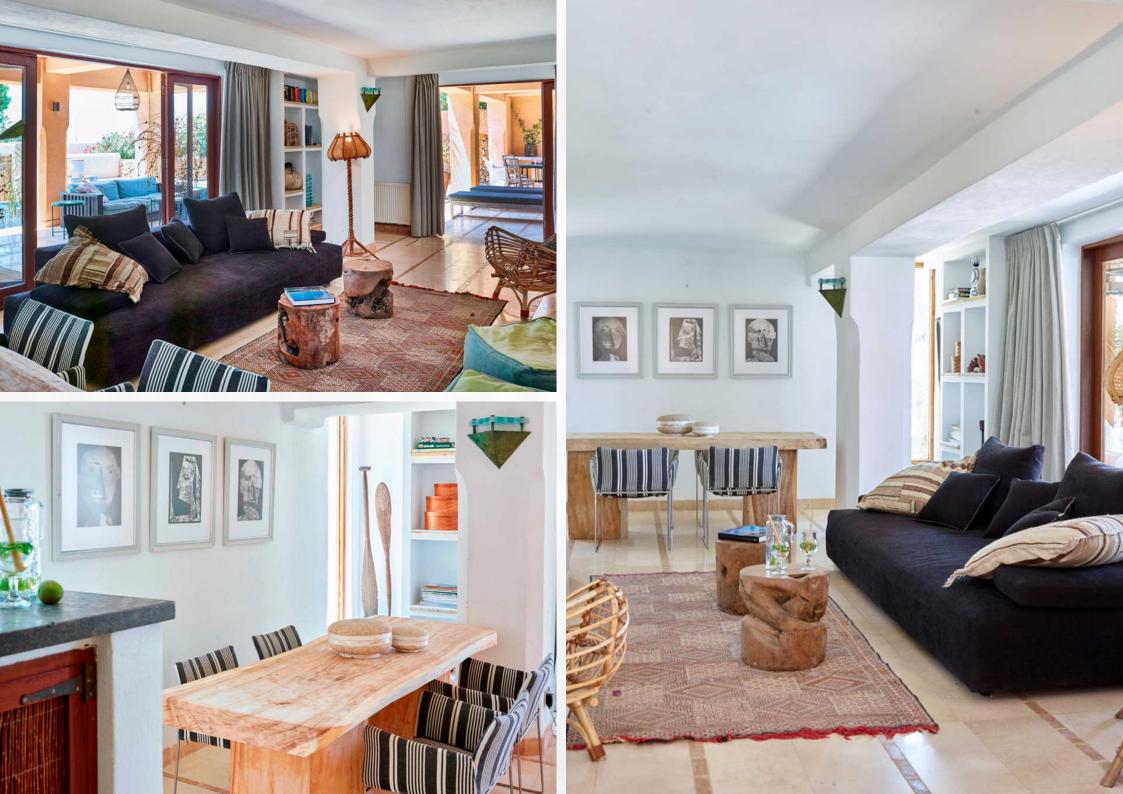

Somewhere to cradle your drink and watch the sun dip into the mediterranean sea. Cala Carbo, your Mediterranean getaway on the southwest coast of Ibiza.

6 persons, mainhouse 4 persons and the guesthouse 2 persons
Pool with large teak wooden terrace & double sun loungers
3 bedrooms with ensuite bathrooms, king-size beds and mosquito nets
Patio with outdoor shower
Half open plan kitchen with dining/leaving space
Roof top terrace with view to the azure blue sea an the mythical rock Es Vedra
BBQ corner with dining
Cleaning 2x per week, pool terraces and gardens 2x per week