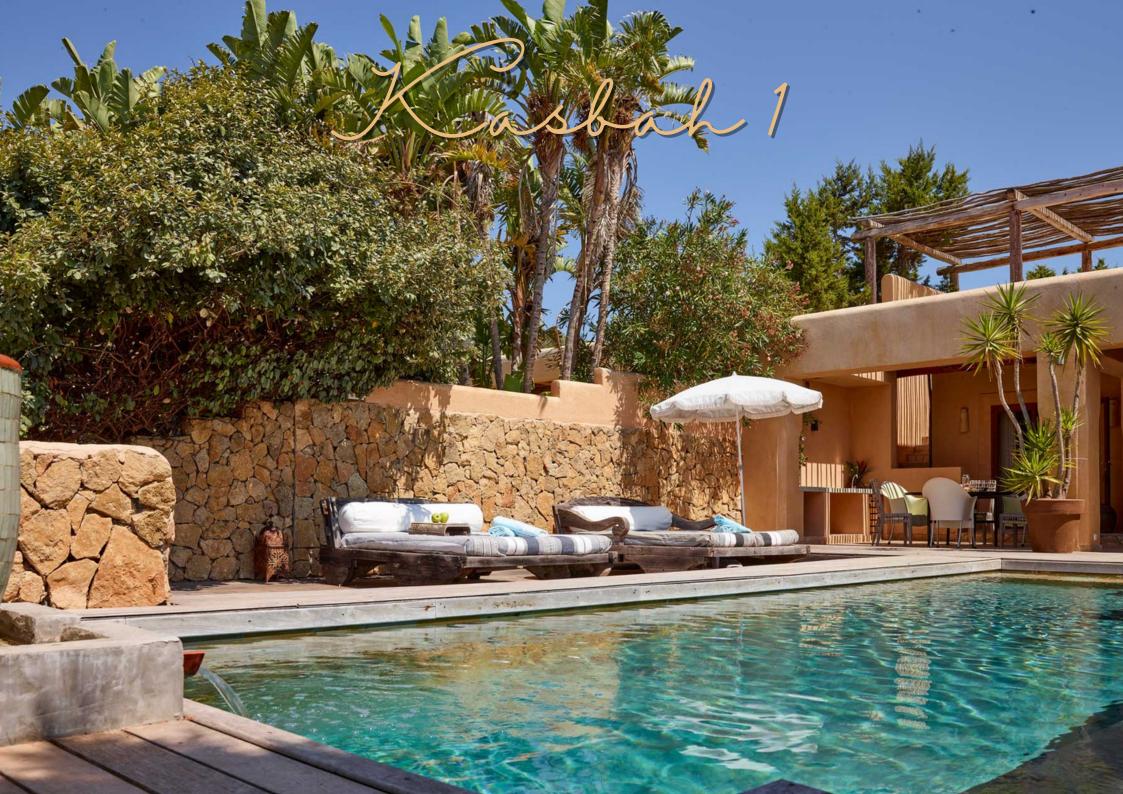

Somewhere to cradle your drink and watch the sun dip into the mediterranean sea. Cala Carbo, your Mediterranean getaway on the southwest coast of Ibiza.

6 persons, mainhouse 4 persons and the guesthouse 2 persons
Pool with large teak wooden terrace & double sun loungers
3 bedrooms with ensuite bathrooms, king-size beds and mosquito nets
Patio with outdoor shower
Half open plan kitchen with dining/leaving space
Roof top terrace with view to the azure blue sea an the mythical rock Es Vedra
BBQ corner with dining
Cleaning 2x per week, pool terraces and gardens 2x per week