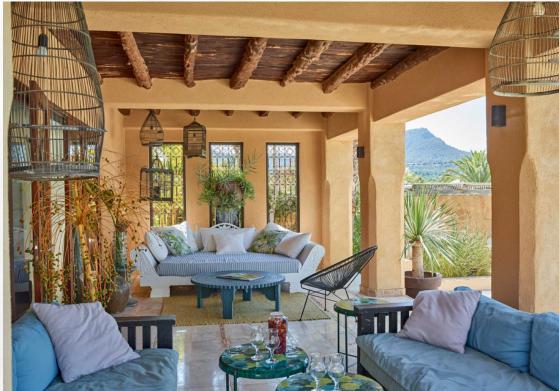

Somewhere to cradle your drink and watch the sun dip into the mediterranean sea. Cala Carbo, your Mediterranean getaway on the southwest coast of Ibiza.

6 persons, mainhouse 4 persons and the guesthouse 2 persons
Pool with large teak wooden terrace & double sun loungers
3 bedrooms with ensuite bathrooms, king-size beds and mosquito nets
Patio with outdoor shower
Half open plan kitchen with dining/leaving space
Roof top terrace with view to the azure blue sea an the mythical rock Es Vedra
BBQ corner with dining
Cleaning 2x per week, pool terraces and gardens 2x per week