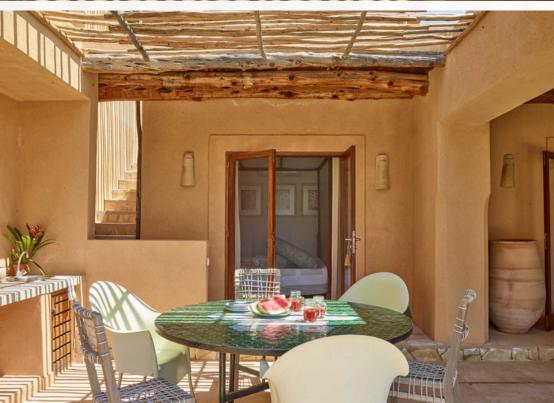

Somewhere to cradle your drink and watch the sun dip into the mediterranean sea. Cala Carbo, your Mediterranean getaway on the southwest coast of Ibiza.

6 persons, mainhouse 4 persons and the guesthouse 2 persons
Pool with large teak wooden terrace & double sun loungers
3 bedrooms with ensuite bathrooms, king-size beds and mosquito nets
Patio with outdoor shower
Half open plan kitchen with dining/leaving space
Roof top terrace with view to the azure blue sea an the mythical rock Es Vedra
BBQ corner with dining
Cleaning 2x per week, pool terraces and gardens 2x per week