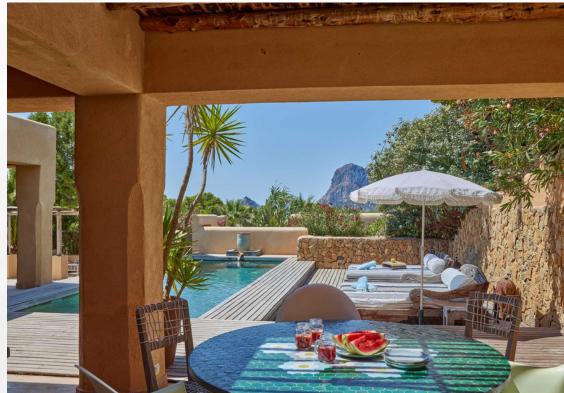

Somewhere to cradle your drink and watch the sun dip into the mediterranean sea. Cala Carbo, your Mediterranean getaway on the southwest coast of Ibiza.

6 persons, mainhouse 4 persons and the guesthouse 2 persons
Pool with large teak wooden terrace & double sun loungers
3 bedrooms with ensuite bathrooms, king-size beds and mosquito nets
Patio with outdoor shower
Half open plan kitchen with dining/leaving space
Roof top terrace with view to the azure blue sea an the mythical rock Es Vedra
BBQ corner with dining
Cleaning 2x per week, pool terraces and gardens 2x per week