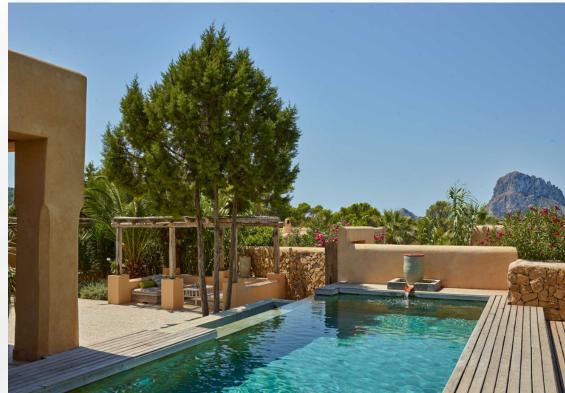

Somewhere to cradle your drink and watch the sun dip into the mediterranean sea. Cala Carbo, your Mediterranean getaway on the southwest coast of Ibiza.

6 persons, mainhouse 4 persons and the guesthouse 2 persons
Pool with large teak wooden terrace & double sun loungers
3 bedrooms with ensuite bathrooms, king-size beds and mosquito nets
Patio with outdoor shower
Half open plan kitchen with dining/leaving space
Roof top terrace with view to the azure blue sea an the mythical rock Es Vedra
BBQ corner with dining
Cleaning 2x per week, pool terraces and gardens 2x per week