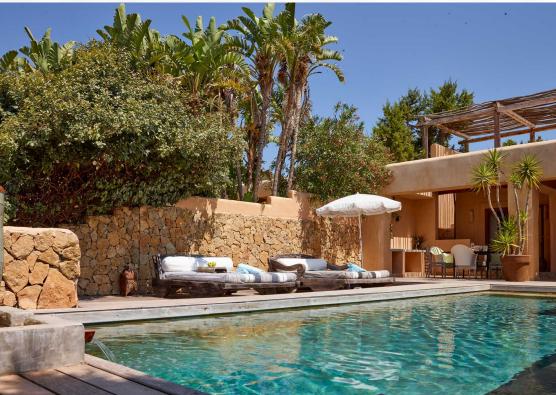

Somewhere to cradle your drink and watch the sun dip into the mediterranean sea. Cala Carbo, your Mediterranean getaway on the southwest coast of Ibiza.

6 persons, mainhouse 4 persons and the guesthouse 2 persons
Pool with large teak wooden terrace & double sun loungers
3 bedrooms with ensuite bathrooms, king-size beds and mosquito nets
Patio with outdoor shower
Half open plan kitchen with dining/leaving space
Roof top terrace with view to the azure blue sea an the mythical rock Es Vedra
BBQ corner with dining
Cleaning 2x per week, pool terraces and gardens 2x per week