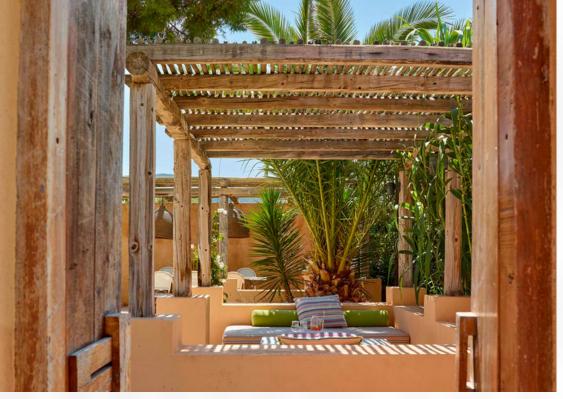

Somewhere to cradle your drink and watch the sun dip into the mediterranean sea. Cala Carbo, your Mediterranean getaway on the southwest coast of Ibiza.

6 persons, mainhouse 4 persons and the guesthouse 2 persons
Pool with large teak wooden terrace & double sun loungers
3 bedrooms with ensuite bathrooms, king-size beds and mosquito nets
Patio with outdoor shower
Half open plan kitchen with dining/leaving space
Roof top terrace with view to the azure blue sea an the mythical rock Es Vedra
BBQ corner with dining
Cleaning 2x per week, pool terraces and gardens 2x per week