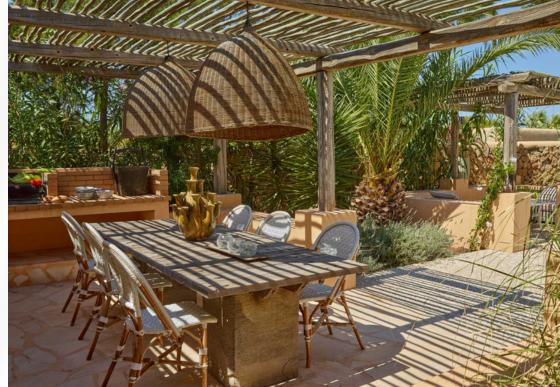

Somewhere to cradle your drink and watch the sun dip into the mediterranean sea. Cala Carbo, your Mediterranean getaway on the southwest coast of Ibiza.

6 persons, mainhouse 4 persons and the guesthouse 2 persons
Pool with large teak wooden terrace & double sun loungers
3 bedrooms with ensuite bathrooms, king-size beds and mosquito nets
Patio with outdoor shower
Half open plan kitchen with dining/leaving space
Roof top terrace with view to the azure blue sea an the mythical rock Es Vedra
BBQ corner with dining
Cleaning 2x per week, pool terraces and gardens 2x per week