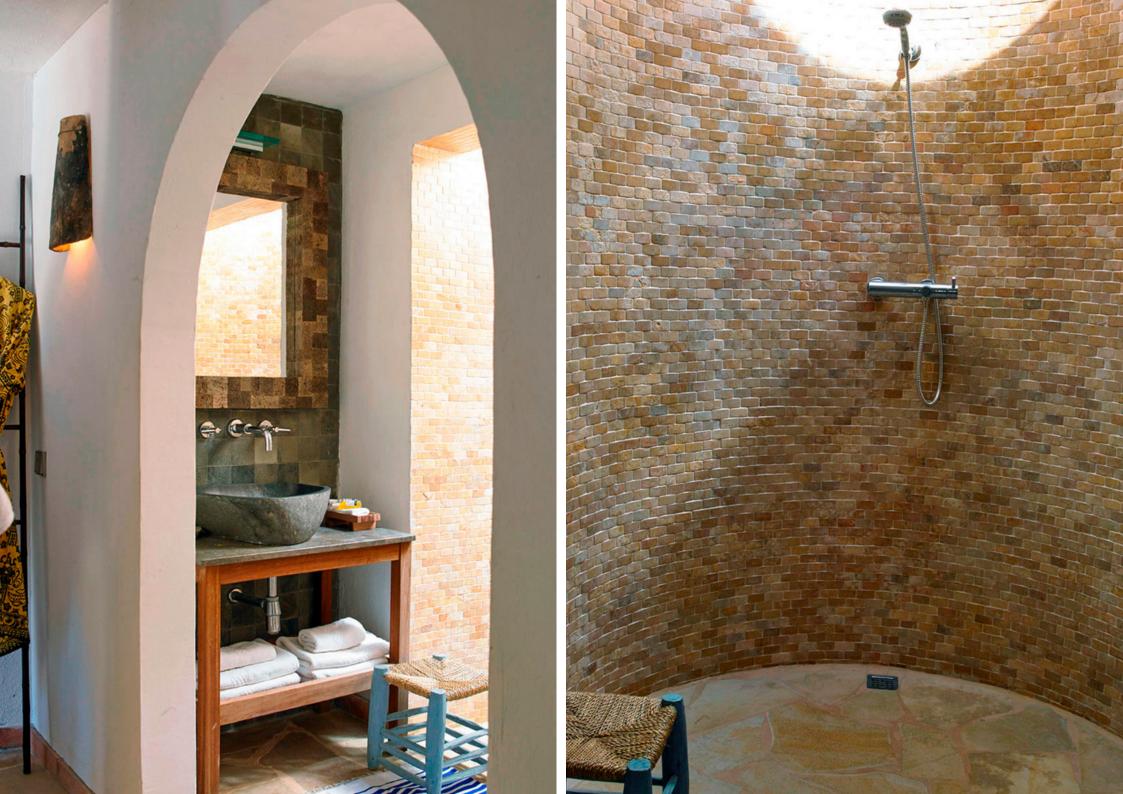

Somewhere to cradle your drink and watch the sun dip into the mediterranean sea. Cala Carbo, your Mediterranean getaway on the southwest coast of Ibiza.

6 persons, mainhouse 4 persons and the guesthouse 2 persons
Pool with large teak wooden terrace & double sun loungers
3 bedrooms with ensuite bathrooms, king-size beds and mosquito nets
Patio with outdoor shower
Half open plan kitchen with dining/leaving space
Roof top terrace with view to the azure blue sea an the mythical rock Es Vedra
BBQ corner with dining
Cleaning 2x per week, pool terraces and gardens 2x per week