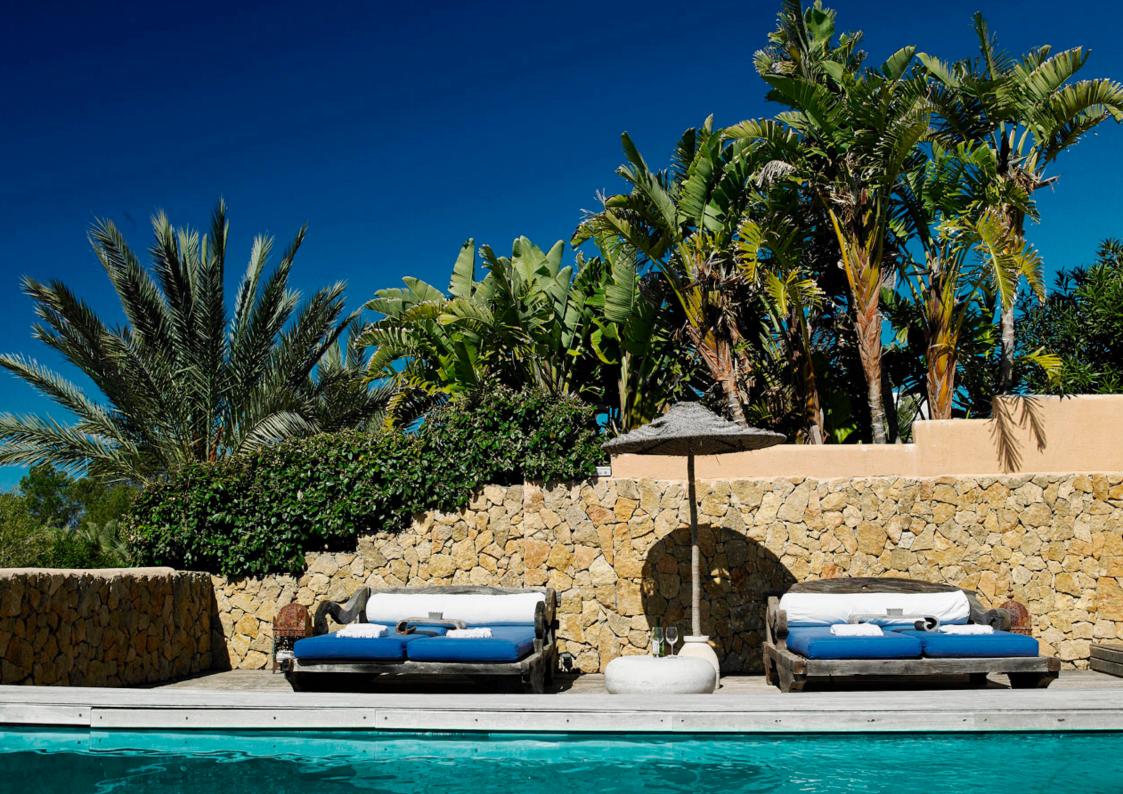

Somewhere to cradle your drink and watch the sun dip into the mediterranean sea. Cala Carbo, your Mediterranean getaway on the southwest coast of Ibiza.

6 persons, mainhouse 4 persons and the guesthouse 2 persons
Pool with large teak wooden terrace & double sun loungers
3 bedrooms with ensuite bathrooms, king-size beds and mosquito nets
Patio with outdoor shower
Half open plan kitchen with dining/leaving space
Roof top terrace with view to the azure blue sea an the mythical rock Es Vedra
BBQ corner with dining
Cleaning 2x per week, pool terraces and gardens 2x per week