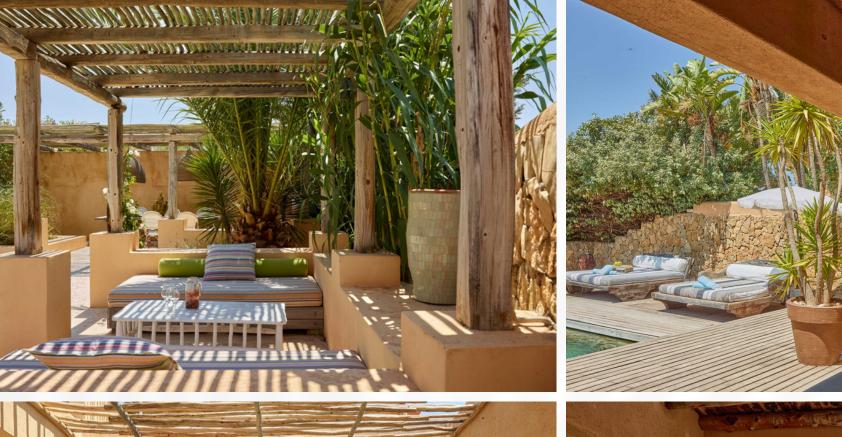

Somewhere to cradle your drink and watch the sun dip into the mediterranean sea. Cala Carbo, your Mediterranean getaway on the southwest coast of Ibiza.

6 persons, mainhouse 4 persons and the guesthouse 2 persons
Pool with large teak wooden terrace & double sun loungers
3 bedrooms with ensuite bathrooms, king-size beds and mosquito nets
Patio with outdoor shower
Half open plan kitchen with dining/leaving space
Roof top terrace with view to the azure blue sea an the mythical rock Es Vedra
BBQ corner with dining
Cleaning 2x per week, pool terraces and gardens 2x per week