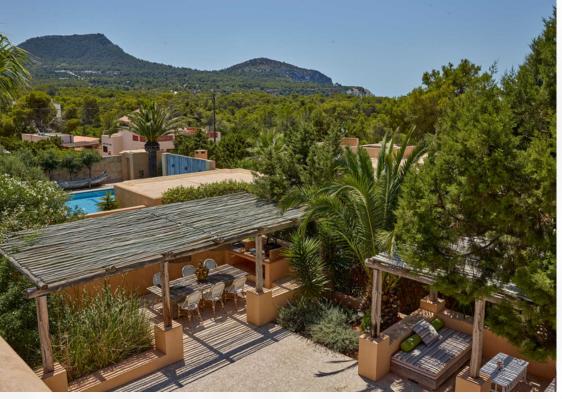

Somewhere to cradle your drink and watch the sun dip into the mediterranean sea. Cala Carbo, your Mediterranean getaway on the southwest coast of Ibiza.

6 persons, mainhouse 4 persons and the guesthouse 2 persons
Pool with large teak wooden terrace & double sun loungers
3 bedrooms with ensuite bathrooms, king-size beds and mosquito nets
Patio with outdoor shower
Half open plan kitchen with dining/leaving space
Roof top terrace with view to the azure blue sea an the mythical rock Es Vedra
BBQ corner with dining
Cleaning 2x per week, pool terraces and gardens 2x per week