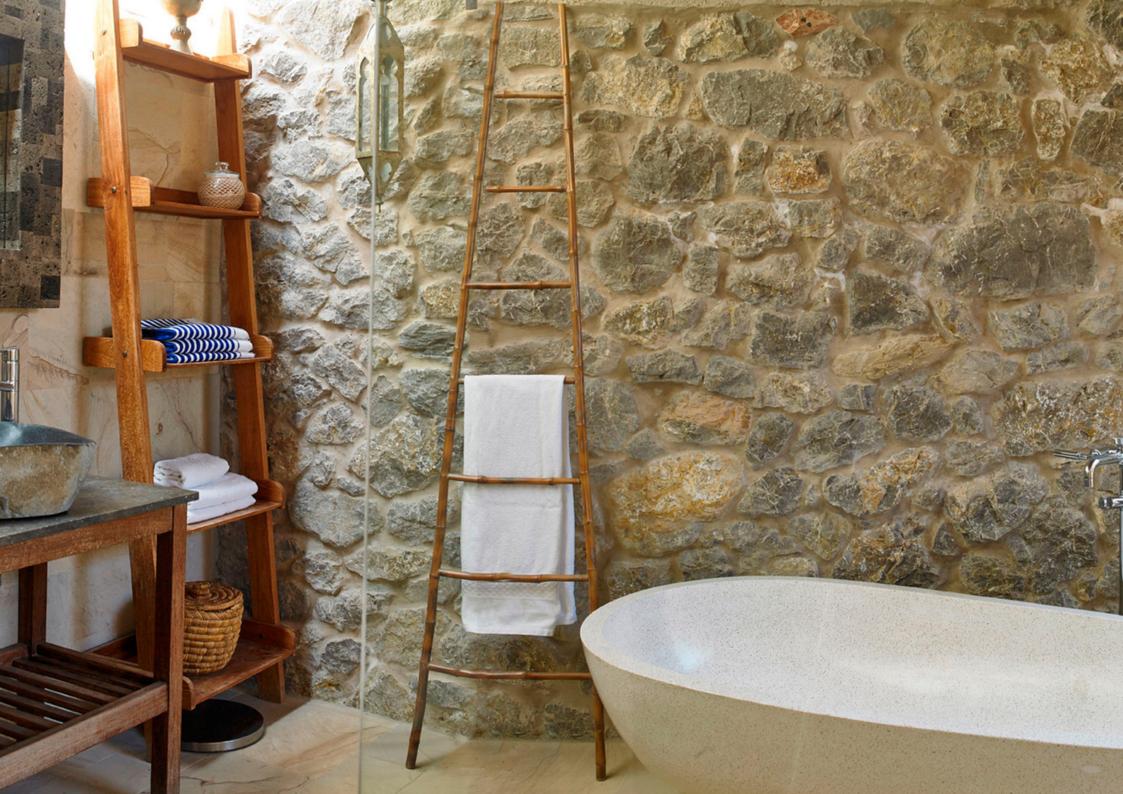

Somewhere to cradle your drink and watch the sun dip into the mediterranean sea. Cala Carbo, your Mediterranean getaway on the southwest coast of Ibiza.

6 persons, mainhouse 4 persons and the guesthouse 2 persons
Pool with large teak wooden terrace & double sun loungers
3 bedrooms with ensuite bathrooms, king-size beds and mosquito nets
Patio with outdoor shower
Half open plan kitchen with dining/leaving space
Roof top terrace with view to the azure blue sea an the mythical rock Es Vedra
BBQ corner with dining
Cleaning 2x per week, pool terraces and gardens 2x per week