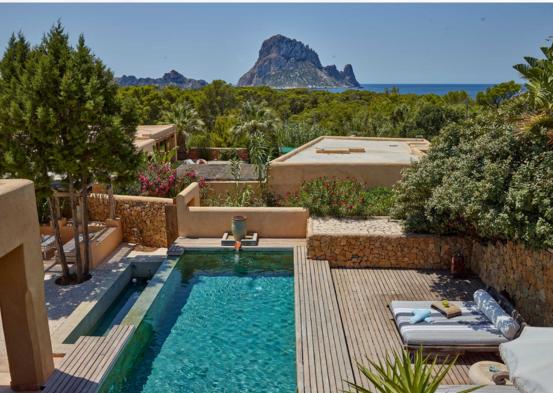

Somewhere to cradle your drink and watch the sun dip into the mediterranean sea. Cala Carbo, your Mediterranean getaway on the southwest coast of Ibiza.

6 persons, mainhouse 4 persons and the guesthouse 2 persons
Pool with large teak wooden terrace & double sun loungers
3 bedrooms with ensuite bathrooms, king-size beds and mosquito nets
Patio with outdoor shower
Half open plan kitchen with dining/leaving space
Roof top terrace with view to the azure blue sea an the mythical rock Es Vedra
BBQ corner with dining
Cleaning 2x per week, pool terraces and gardens 2x per week