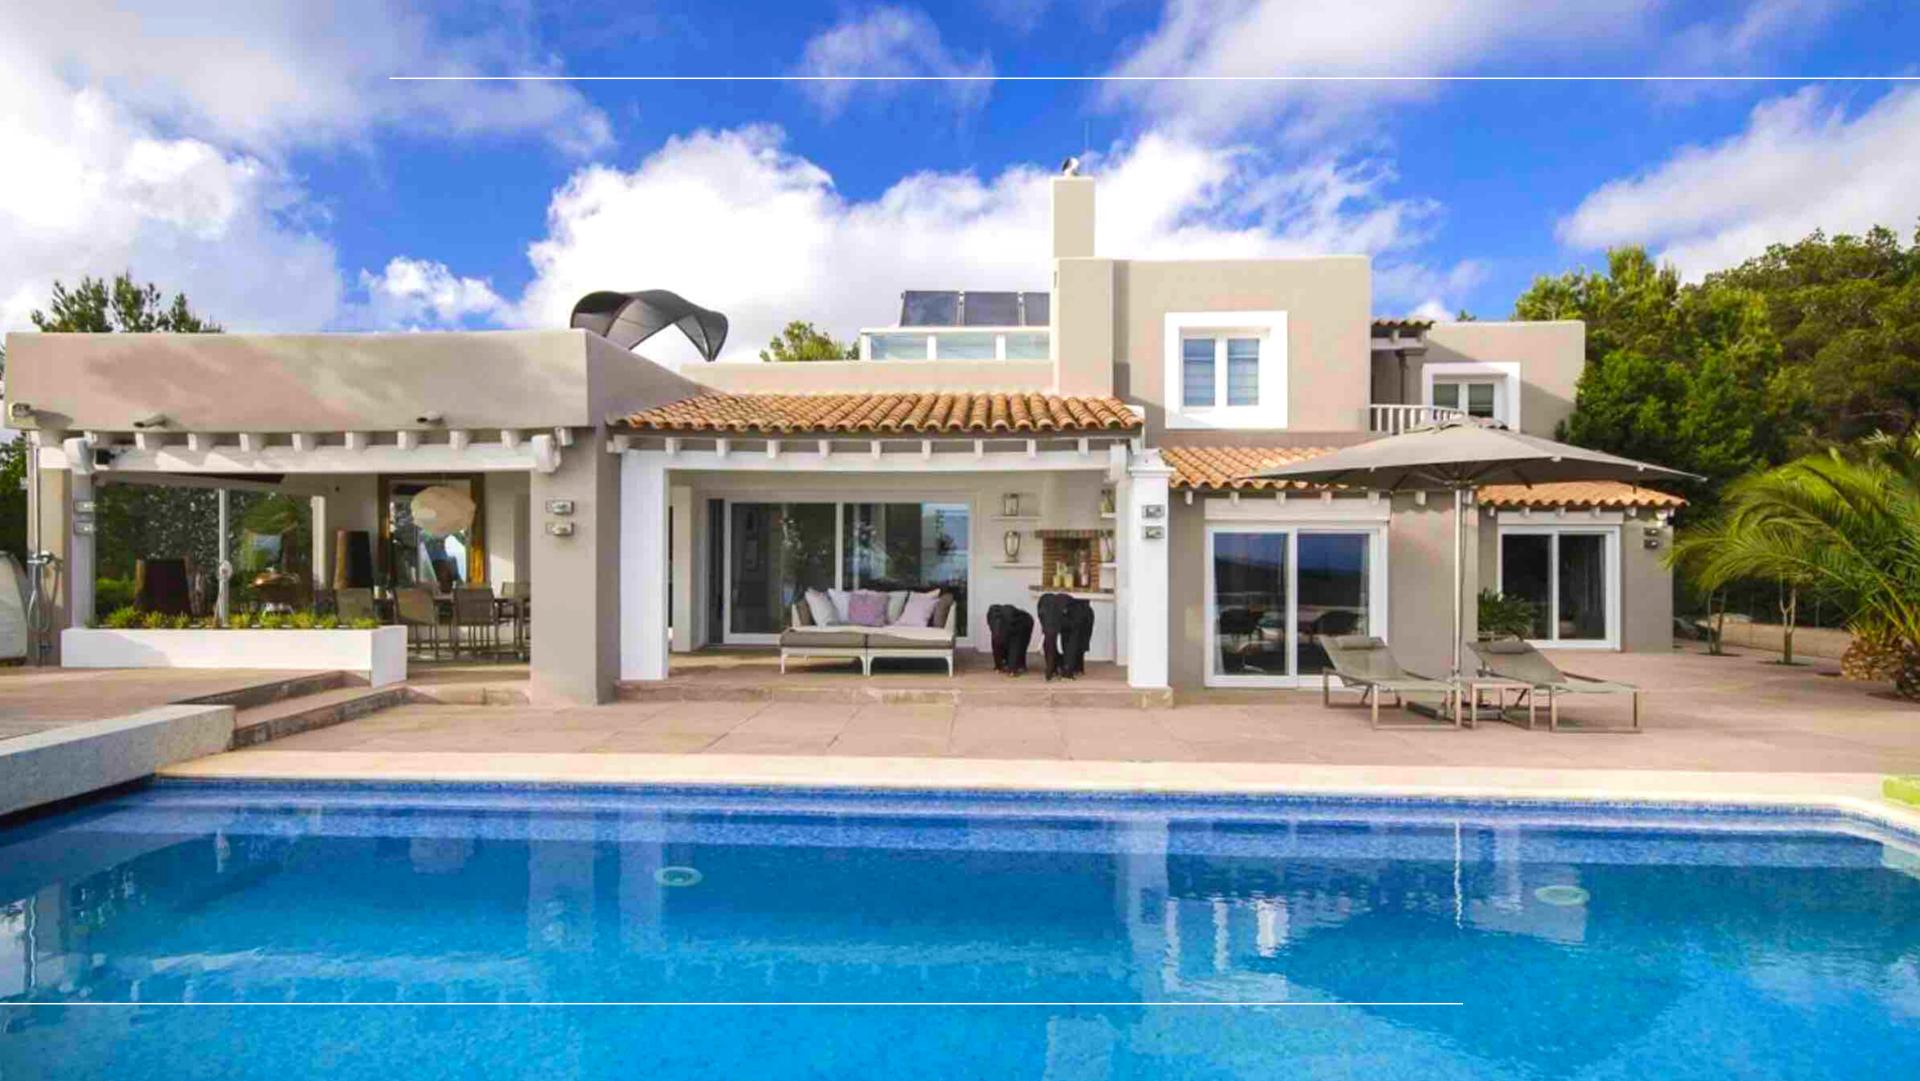

## THE PROPERTY

Villa Es Vedrà, Es cubells Ibiza

Build: 300 m2

Land: 25.000 m2

Panoramic sea view, Es Vedrà

view,

Bedrooms 4

Dream villa with stunning sea views in Es Cubelles

This spectacular property is located on the top of the mountain in front of Es Cubells and the island of "Es Vedra". Villa Es Vedra is stylish and modern interior and it'samazing seaviews over the "Es Vedra".