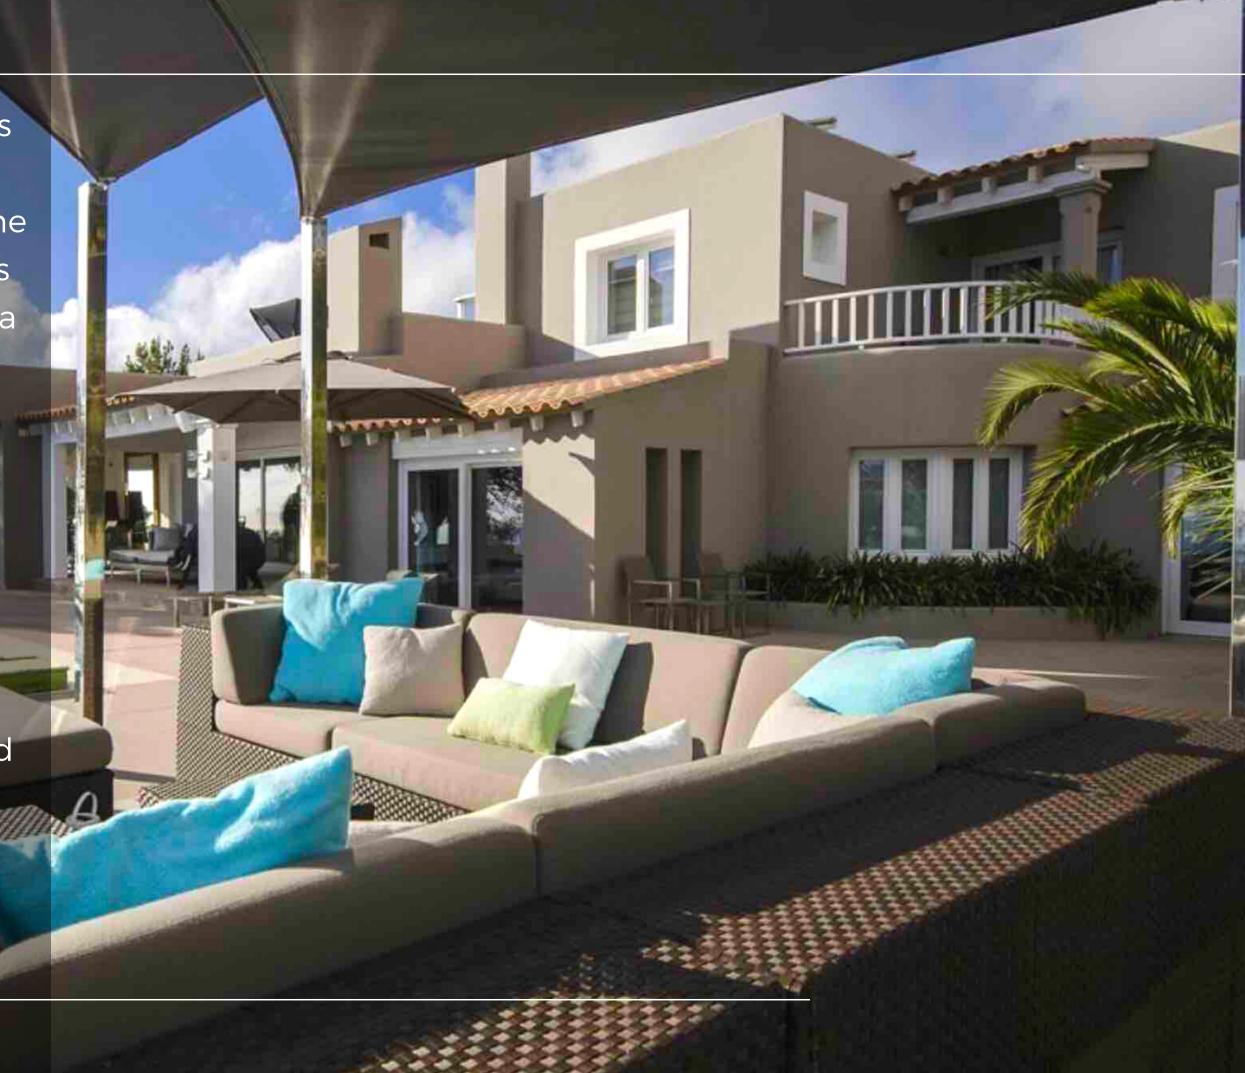

## THE PROPERTY

Villa Es Vedrà, Es cubells Ibiza

Build: 300 m2

Land: 25.000 m2

Panoramic sea view, Es Vedrà

view,

Bedrooms 4

Dream villa with stunning sea views in Es Cubelles

This spectacular property is located on the top of the mountain in front of Es Cubells and the island of "Es Vedra". Villa Es Vedra is stylish and modern interior and it'samazing seaviews over the "Es Vedra".