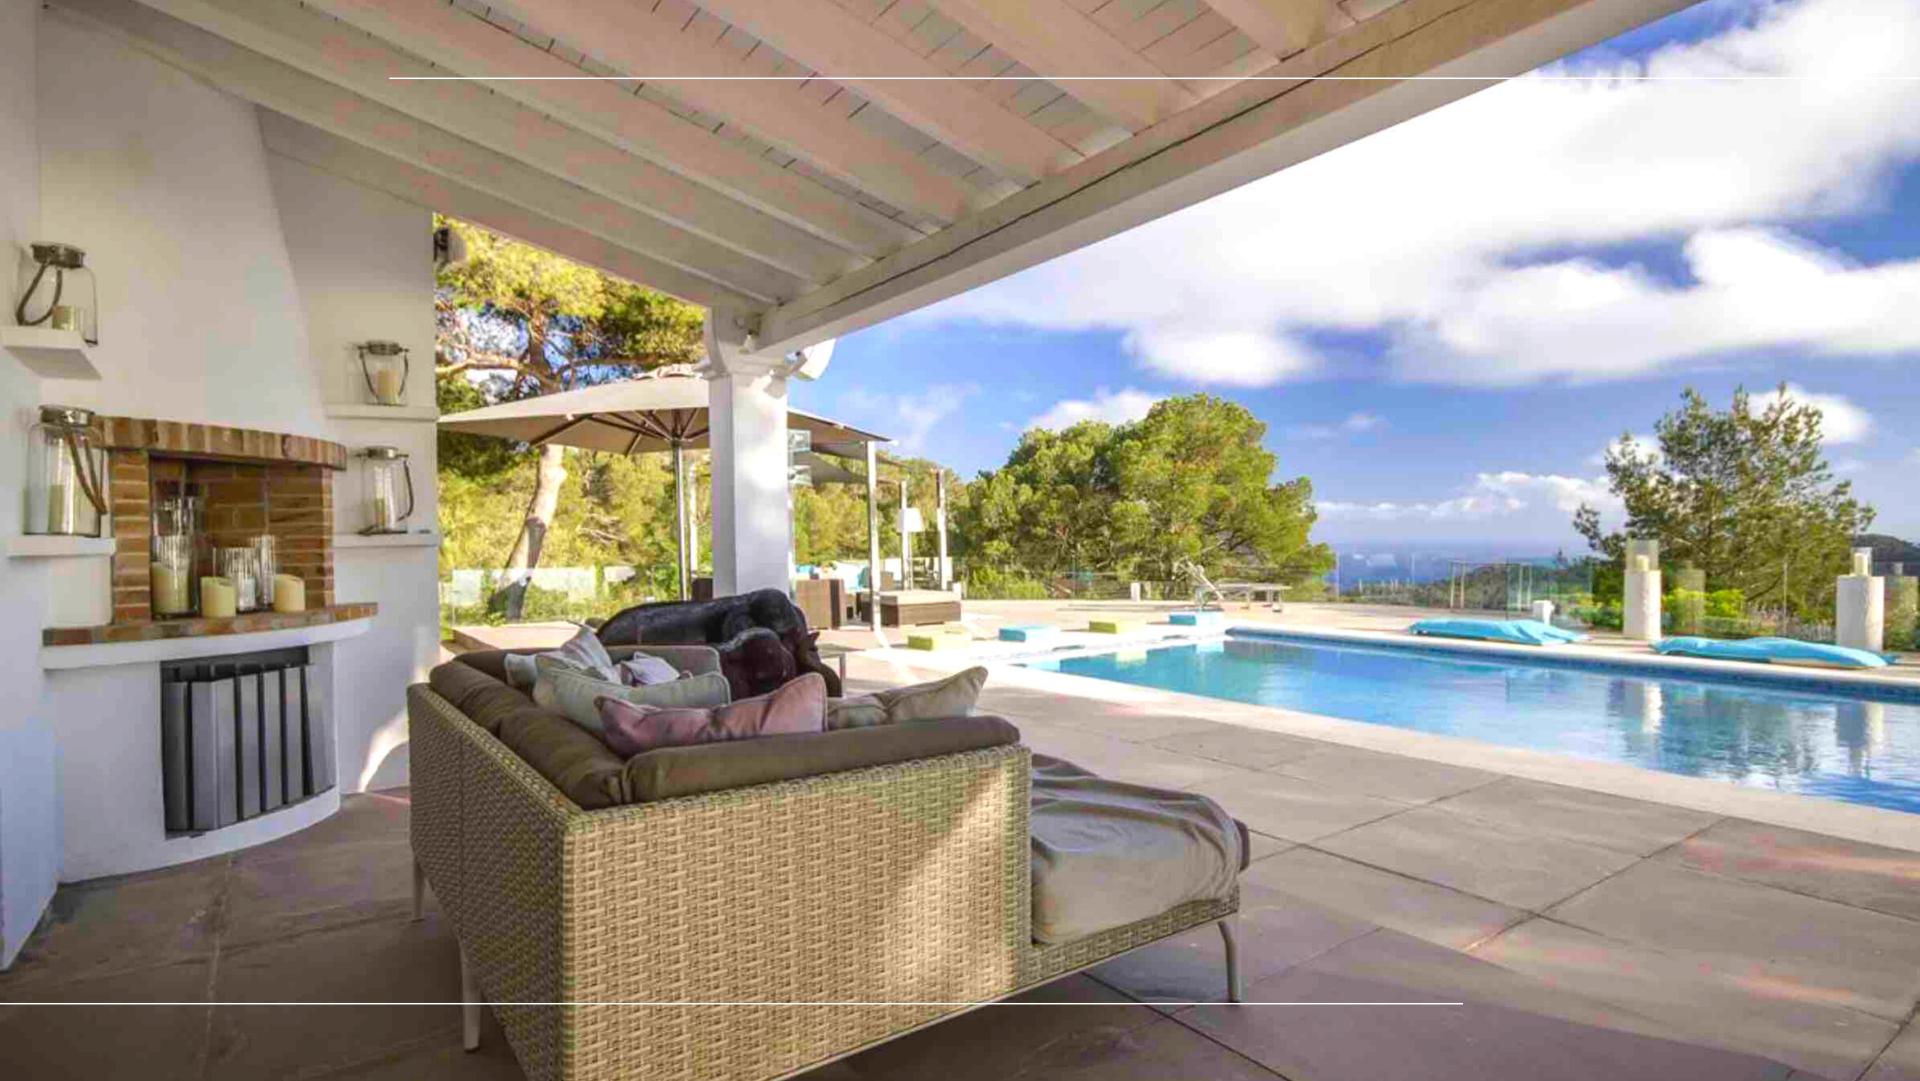

## THE PROPERTY

Villa Es Vedrà, Es cubells Ibiza

Build: 300 m2

Land: 25.000 m2

Panoramic sea view, Es Vedrà

view,

Bedrooms 4

Dream villa with stunning sea views in Es Cubelles

This spectacular property is located on the top of the mountain in front of Es Cubells and the island of "Es Vedra". Villa Es Vedra is stylish and modern interior and it'samazing seaviews over the "Es Vedra".

The size of the property guarantees absolute peace and privacy (25.000 m<sup>2</sup>). It has a paved road, between pine trees and wonderful views until you reach the house.

It is located in a unique place surrounded by absolute tranquility in the middle of the nature and with unparalleled views. The town of Es Cubells and the bay of Cala d'Hort is about 4 km away.