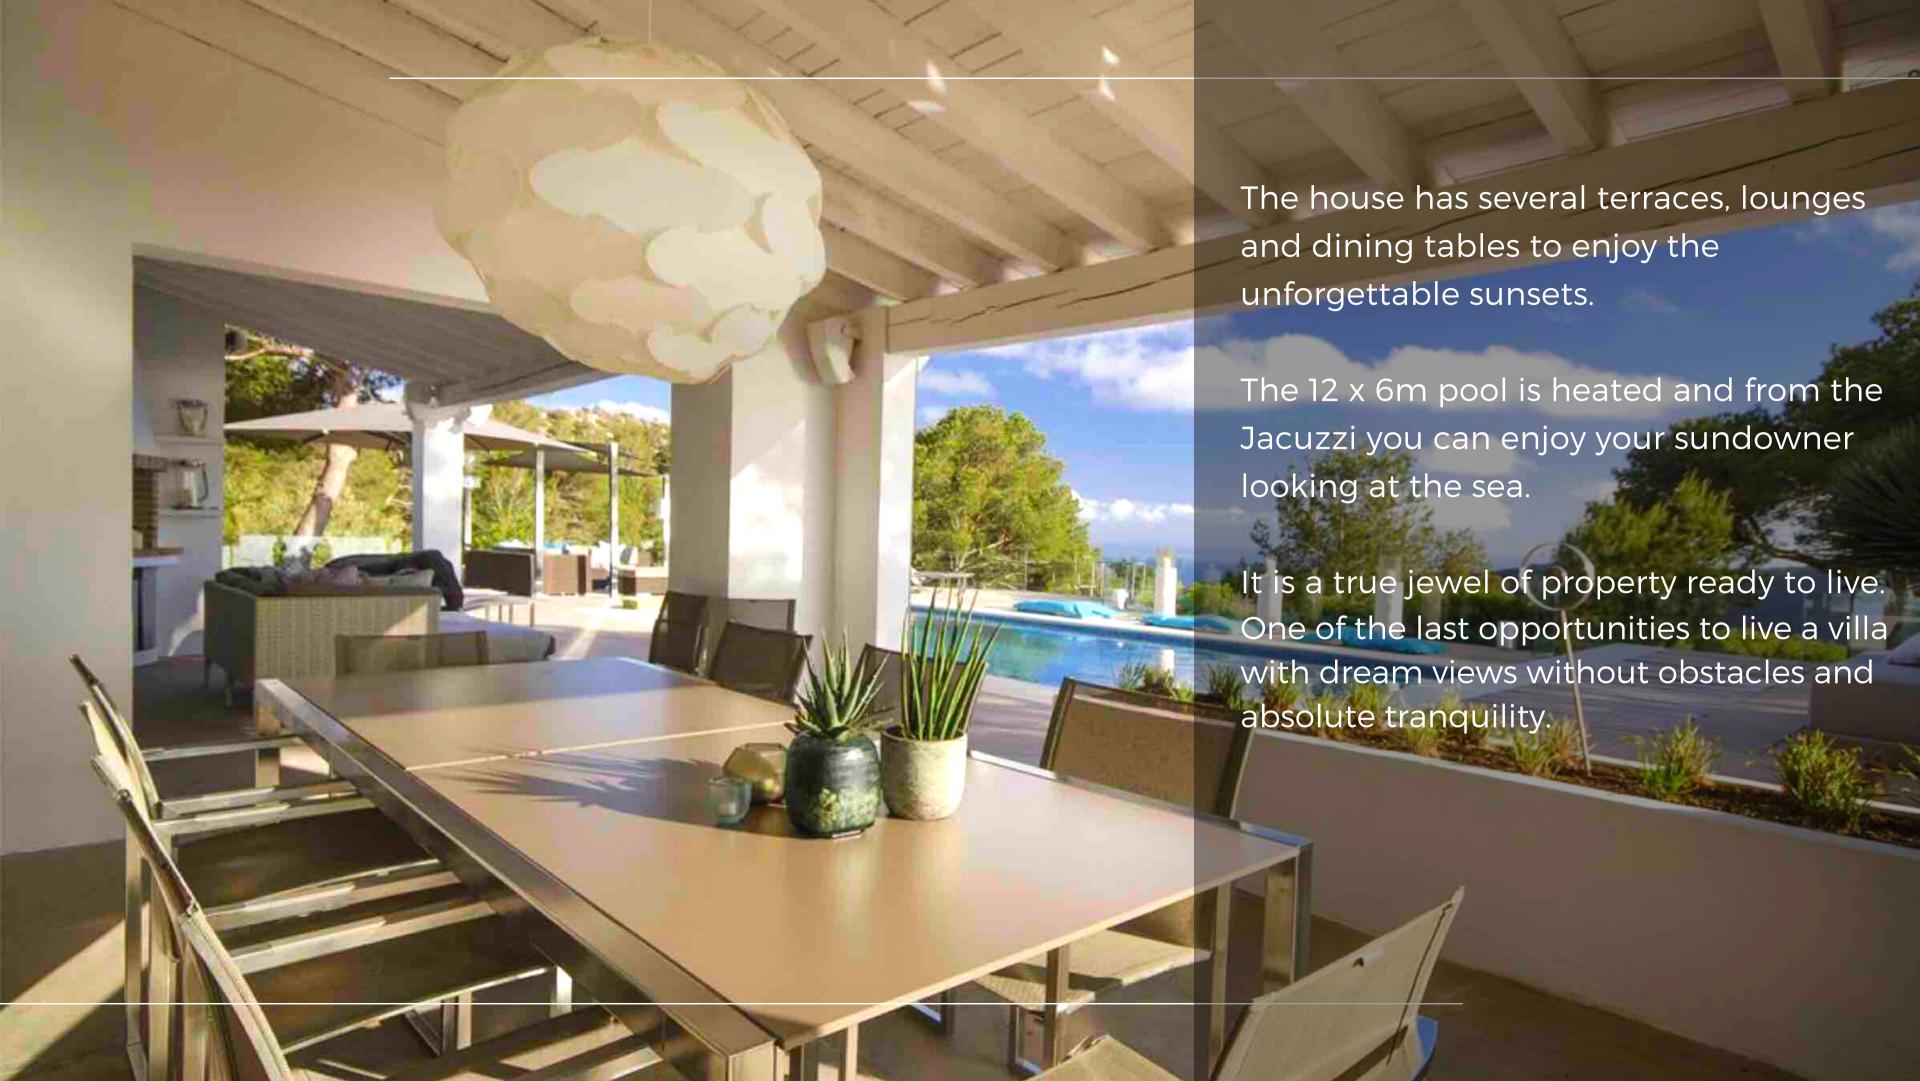

## THE PROPERTY

Villa Es Vedrà, Es cubells Ibiza

Build: 300 m2

Land: 25.000 m2

Panoramic sea view, Es Vedrà

view,

Bedrooms 4

Dream villa with stunning sea views in Es Cubelles

This spectacular property is located on the top of the mountain in front of Es Cubells and the island of "Es Vedra". Villa Es Vedra is stylish and modern interior and it'samazing seaviews over the "Es Vedra".