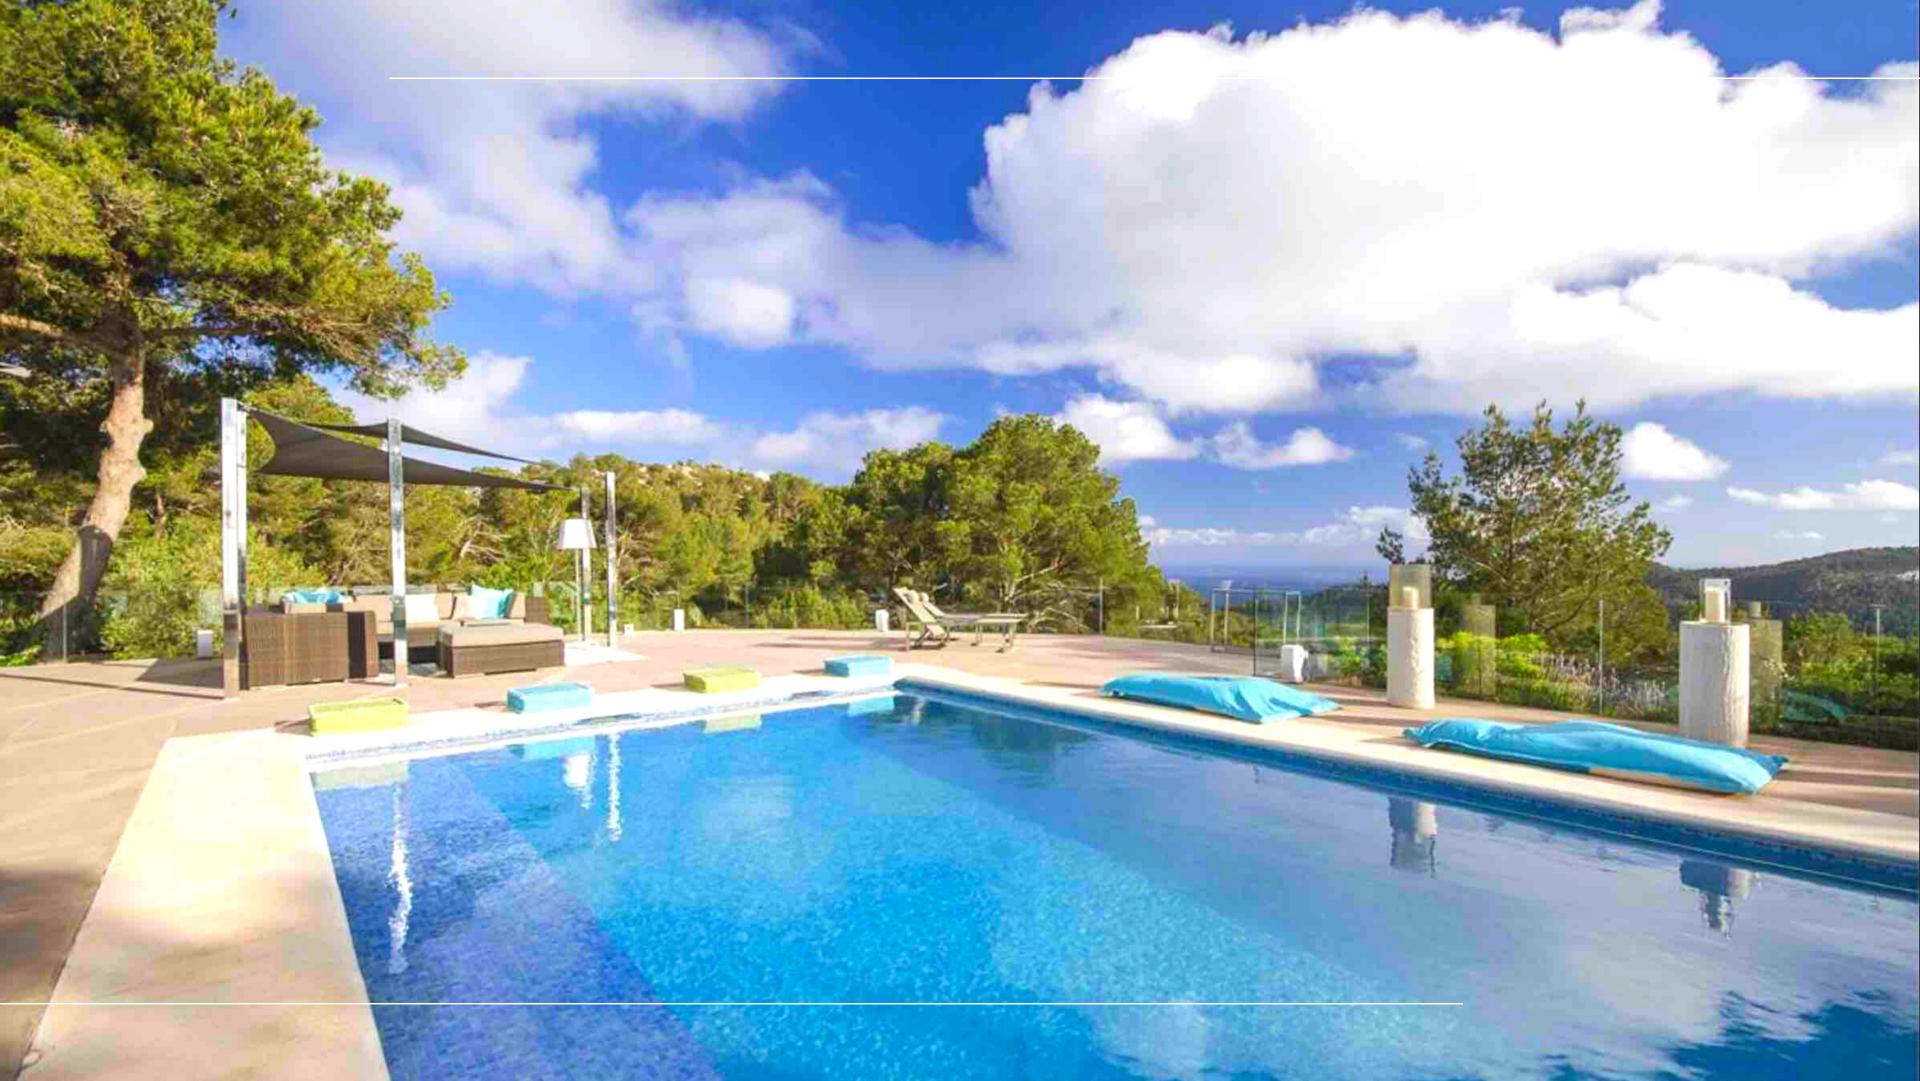

## THE PROPERTY

Villa Es Vedrà, Es cubells Ibiza

Build: 300 m2

Land: 25.000 m2

Panoramic sea view, Es Vedrà

view,

Bedrooms 4

Dream villa with stunning sea views in Es Cubelles

This spectacular property is located on the top of the mountain in front of Es Cubells and the island of "Es Vedra". Villa Es Vedra is stylish and modern interior and it'samazing seaviews over the "Es Vedra".

The size of the property guarantees absolute peace and privacy (25.000 m<sup>2</sup>). It has a paved road, between pine trees and wonderful views until you reach the house.

It is located in a unique place surrounded by absolute tranquility in the middle of the nature and with unparalleled views. The town of Es Cubells and the bay of Cala d'Hort is about 4 km away.