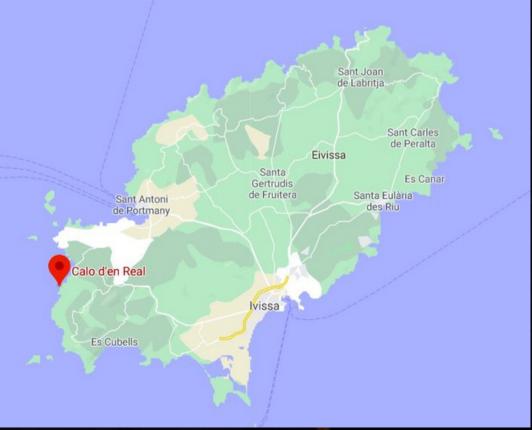

The size of the property guarantees absolute peace and privacy (25.000 m<sup>2</sup>). It has a paved road, between pine trees and wonderful views until you reach the house.

It is located in a unique place surrounded by absolute tranquility in the middle of the nature and with unparalleled views. The town of Es Cubells and the bay of Cala d'Hort is about 4 km away.