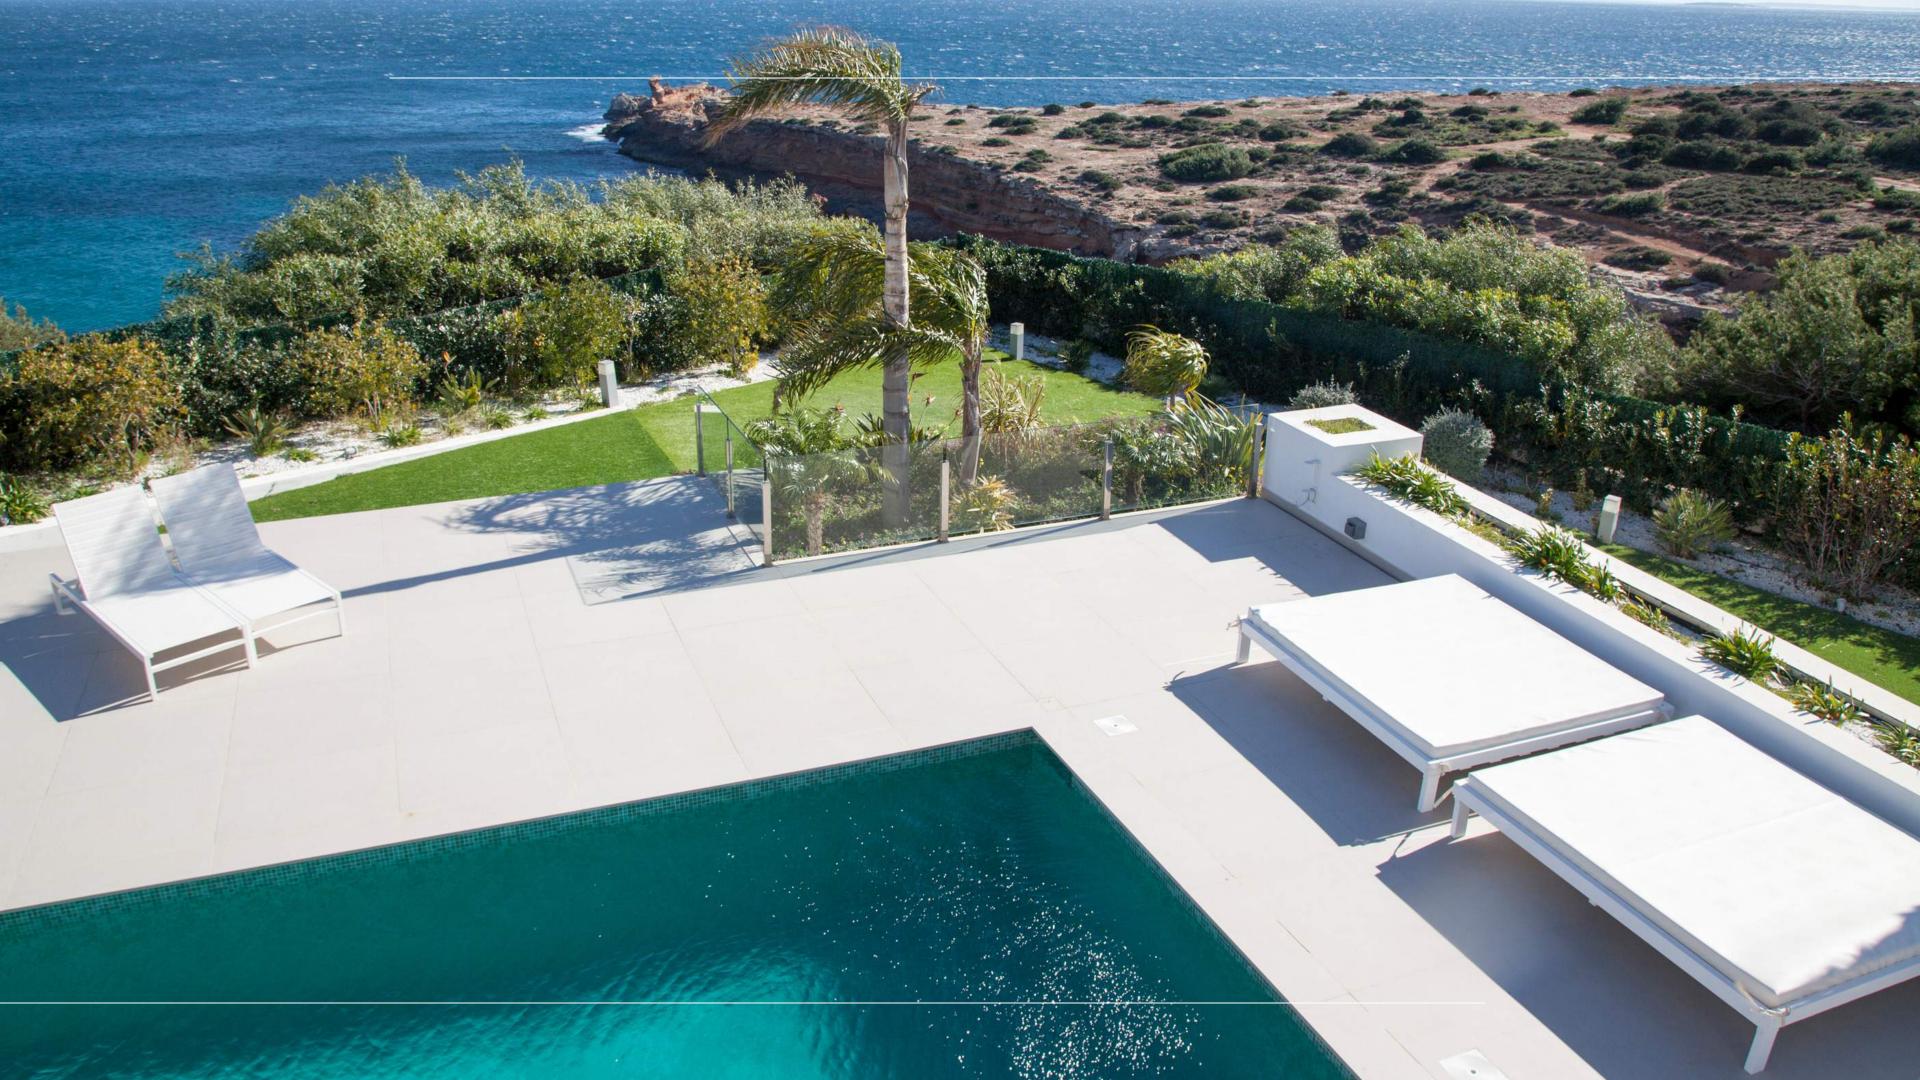

## THE PROPERTY

Luxury villa in Ibiza
Cap Martinet Talamanca
Built: 280 m<sup>2</sup>

Land: 2000 m<sup>2</sup>

Stunning view of Ibiza

Vivenda Vacational 2015003612

The breathtaking view of the sea and Formentera, the private bay at 50m in a nature resort make this spot to be one of a kind.

The private resort is situated in a very quiet environment, but for those who like action.

On a short driving distance from Ibiza town, the Marina Botafoch and Talamanca beach.

On the first floor is the master bedroom with a private terrace and lounge, is equipped with a King size bed and a big bathroom with impressive views