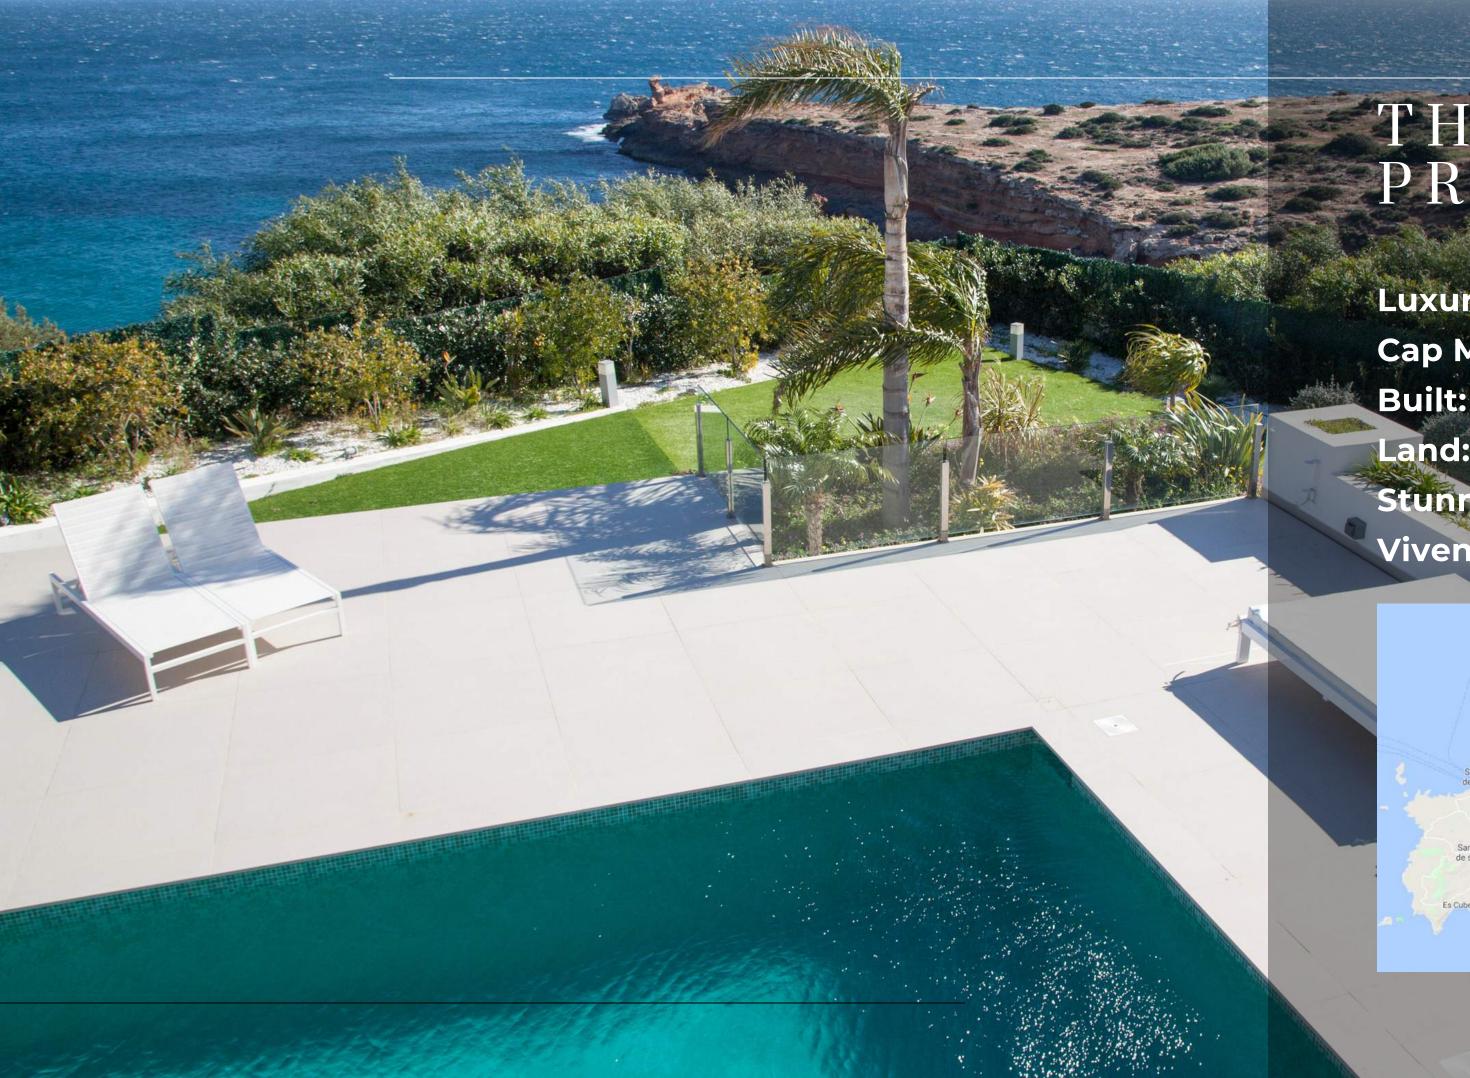

## THE PROPERTY

Luxury villa in Ibiza
Cap Martinet Talamanca
Built: 280 m<sup>2</sup>

Land: 2000 m<sup>2</sup>

Stunning view of Ibiza

Vivenda Vacational 2015003612

The breathtaking view of the sea and Formentera, the private bay at 50m in a nature resort make this spot to be one of a kind.