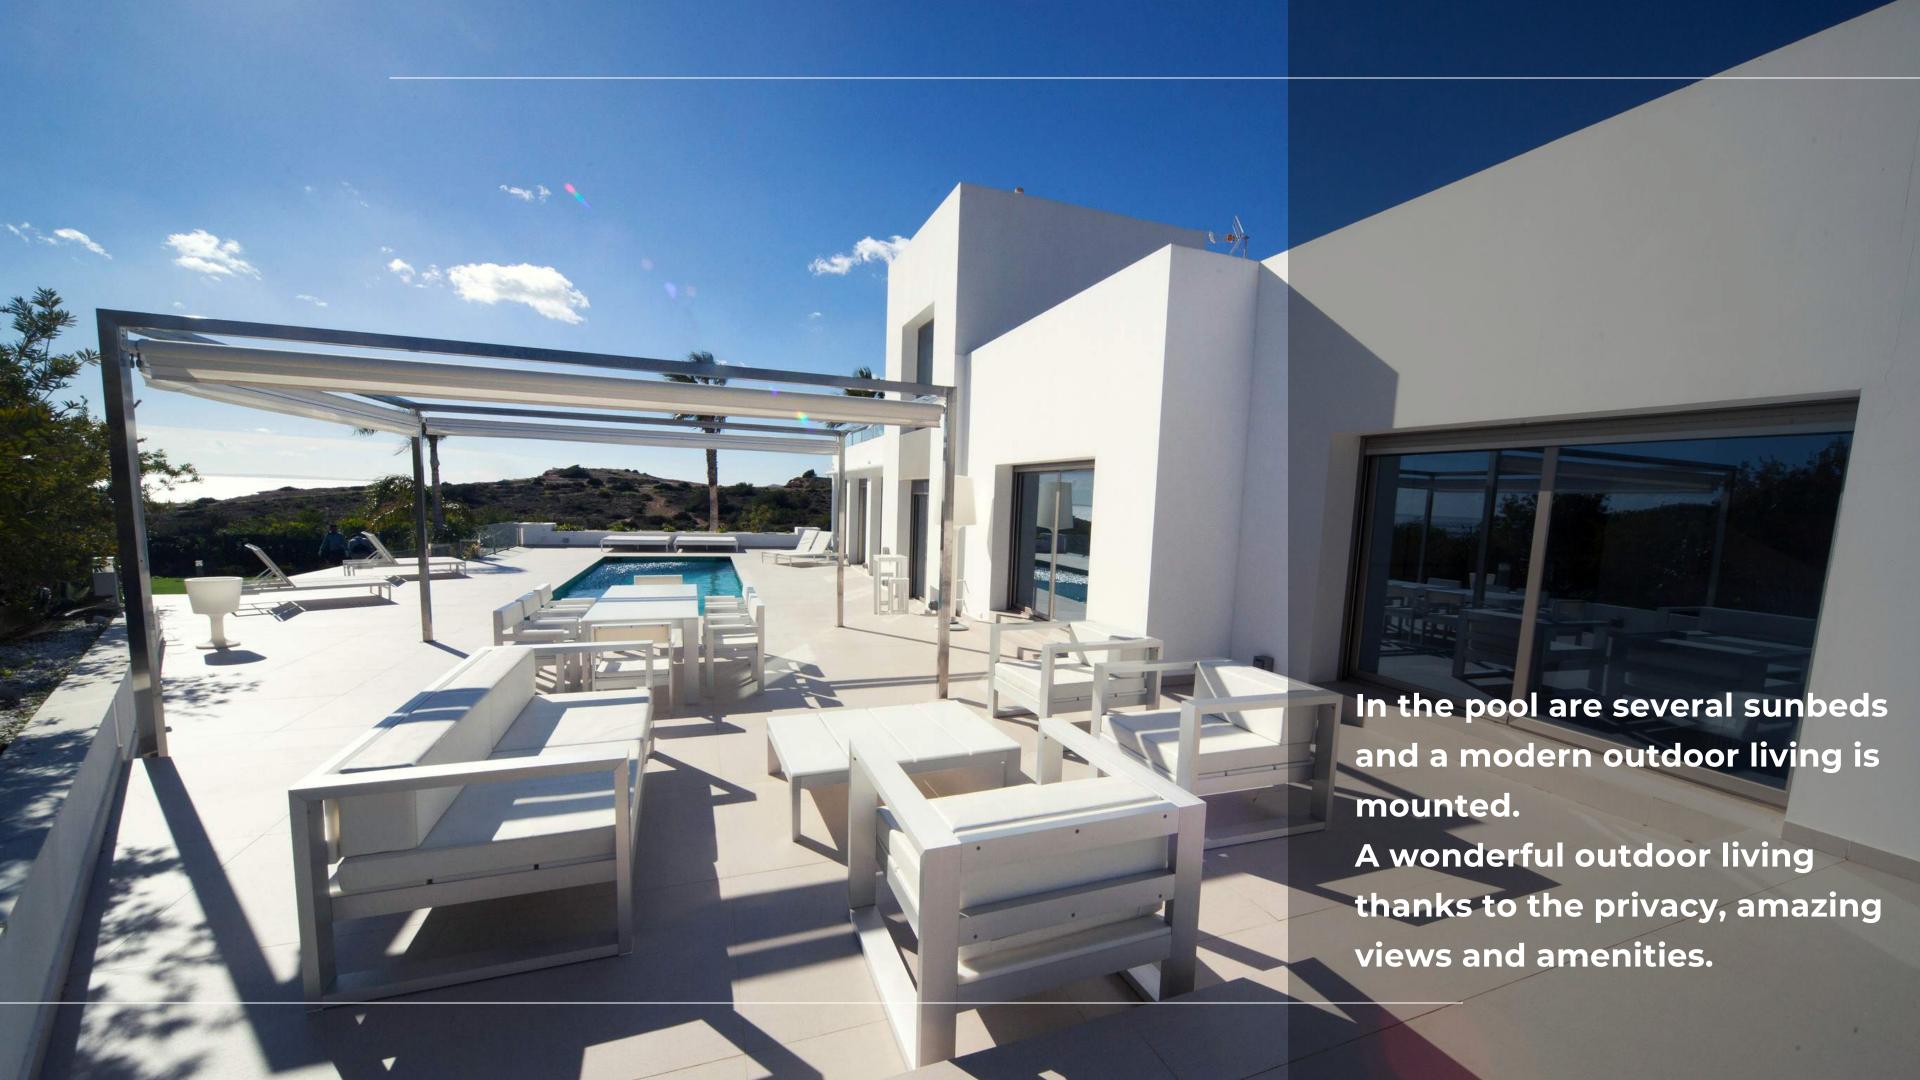

The private resort is situated in a very quiet environment, but for those who like action.

On a short driving distance from Ibiza town, the Marina Botafoch and Talamanca beach.

On the first floor is the master bedroom with a private terrace and lounge, is equipped with a King size bed and a big bathroom with impressive views

Located separately from the main house with separate entrance is the fifth bedroom with en suite bathroom.

Alarm, electric carport, sonos system (ipod ipad), air conditioning in all areas.