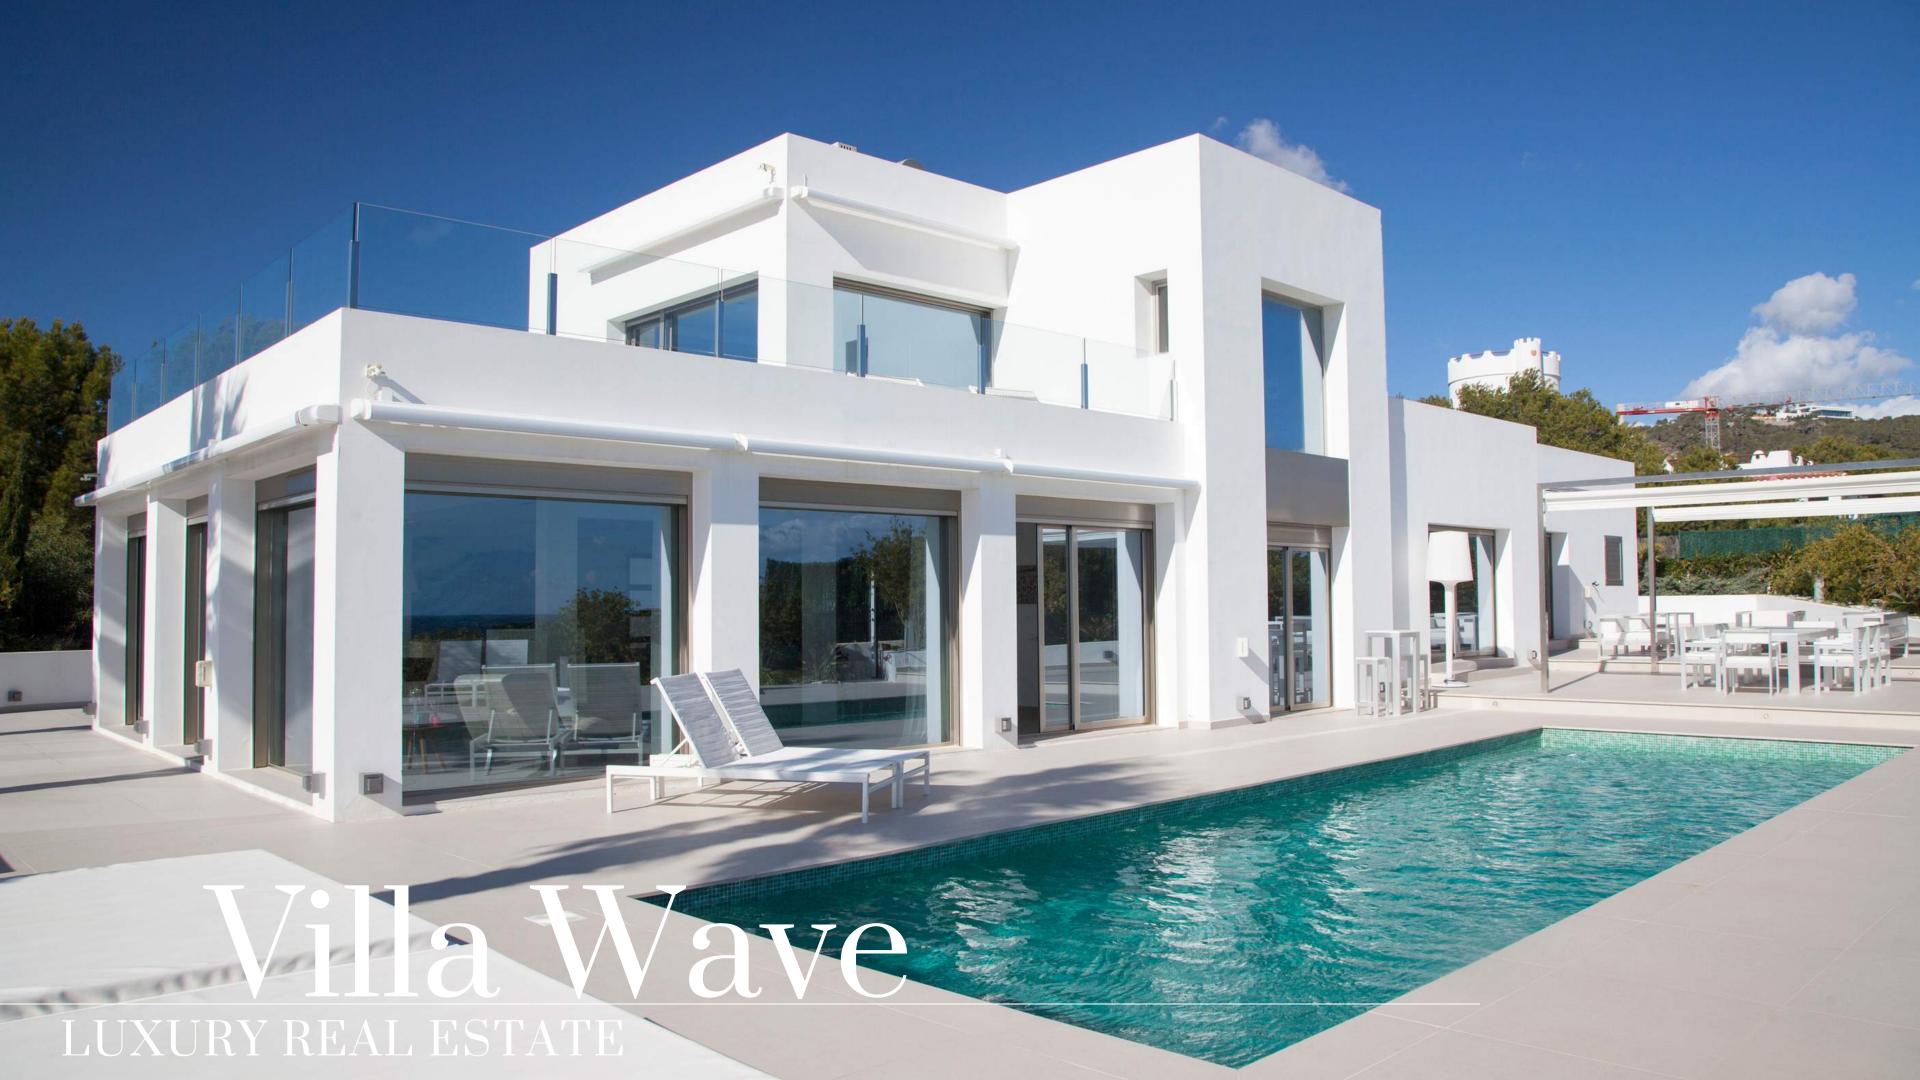

## THE PROPERTY

Luxury villa in Ibiza
Cap Martinet Talamanca
Built: 280 m<sup>2</sup>

Land: 2000 m<sup>2</sup>

Stunning view of Ibiza

Vivenda Vacational 2015003612

The breathtaking view of the sea and Formentera, the private bay at 50m in a nature resort make this spot to be one of a kind.