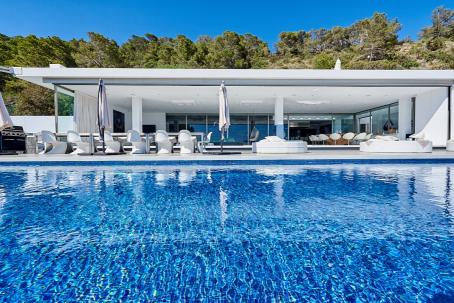

#### **Amenities**

Mutiple bedrooms en-suites

Swimming pool 23m x 4.5m

Fully equipped kitchen

Large Gas Barbecue

Large living and dinning room

Gym

TV Room and TV in each bedrooms