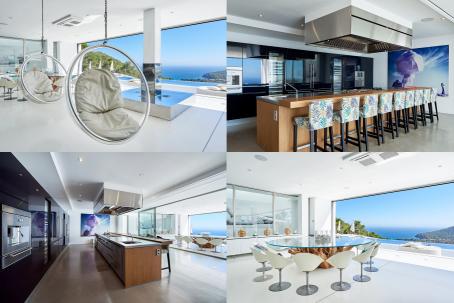

#### **Amenities**

Mutiple bedrooms en-suites

Swimming pool 23m x 4.5m

Fully equipped kitchen

Large Gas Barbecue

Large living and dinning room

Gym

TV Room and TV in each bedrooms