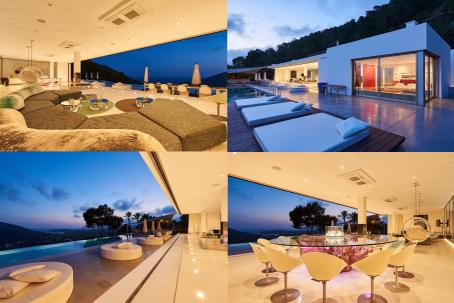

#### **Amenities**

Mutiple bedrooms en-suites

Swimming pool 23m x 4.5m

Fully equipped kitchen

Large Gas Barbecue

Large living and dinning room

Gym

TV Room and TV in each bedrooms

Billiard room

Sonos Soundsystem

### Entertainment room

Billiard table and a TV

Gym

The gym has a Technogym Kinesis Wall (with DVD exercise instructions) in chrome/mirror

Weights, bench, cross trainer, 2 exercise balls, jumping rope and floor mats