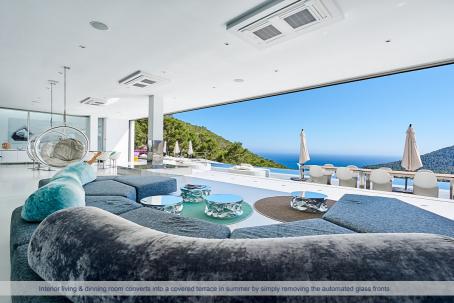

#### **Amenities**

Mutiple bedrooms en-suites

Swimming pool 23m x 4.5m

Fully equipped kitchen

Large Gas Barbecue

Large living and dinning room

Gym

TV Room and TV in each bedrooms