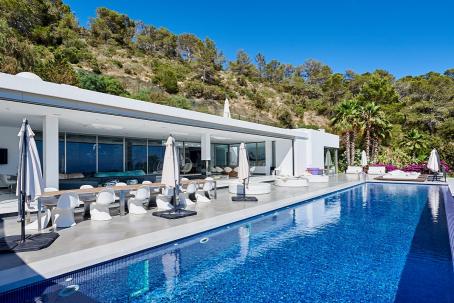

#### **Amenities**

Mutiple bedrooms en-suites

Swimming pool 23m x 4.5m

Fully equipped kitchen

Large Gas Barbecue

Large living and dinning room

Gym

TV Room and TV in each bedrooms