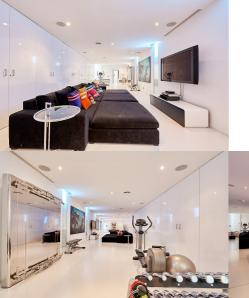

### Entertainment room

Billiard table and a TV

Gym

The gym has a Technogym Kinesis Wall (with DVD exercise instructions) in chrome/mirror

Weights, bench, cross trainer, 2 exercise balls, jumping rope and floor mats

Possibility of personal trainer at extra cost