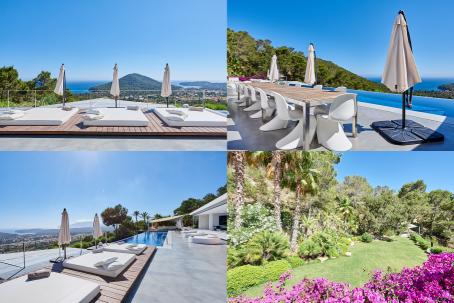

#### **Amenities**

Mutiple bedrooms en-suites

Swimming pool 23m x 4.5m

Fully equipped kitchen

Large Gas Barbecue

Large living and dinning room

Gym

TV Room and TV in each bedrooms

### Location

1 min from Sa Caleta beach

10 min from Cala Jondal Beach

Restaurants & beach bars :

Blue Marlin
Tropicana
Es Torrent
Es Xarcu

10 min from Sant Josep

10 min from Airport

15 min from Ibiza city centre