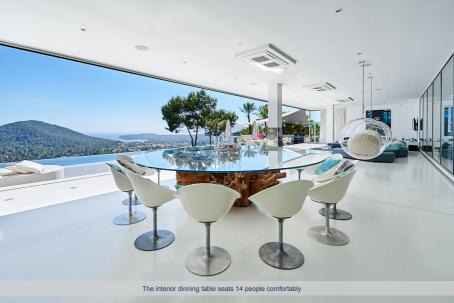

#### **Amenities**

Mutiple bedrooms en-suites

Swimming pool 23m x 4.5m

Fully equipped kitchen

Large Gas Barbecue

Large living and dinning room

Gym

TV Room and TV in each bedrooms