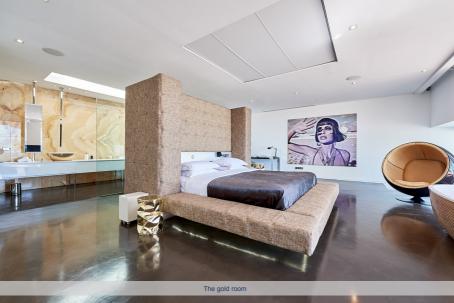

## Beds

4 double bedrooms with 2mx2m bed 1 double bedroom with 1.8mx2m bed 1 bedroom with two double beds Maximum occupancy of 14 people

# Bathrooms & Sauna

5 bedrooms have full bathrooms which include a shower and bathtubs with separate toilet and bidet

The sixth bedroom has the same only with a shower The

master bedroom has a steam sauna