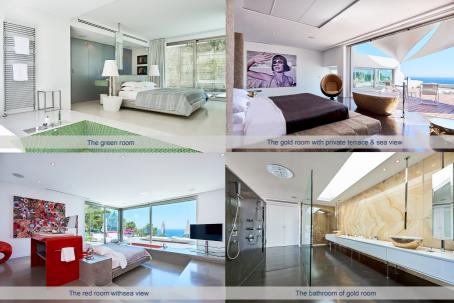

## Beds

4 double bedrooms with 2mx2m bed 1 double bedroom with 1.8mx2m bed 1 bedroom with two double beds Maximum occupancy of 14 people

# Bathrooms & Sauna

5 bedrooms have full bathrooms which include a shower and bathtubs with separate toilet and bidet

The sixth bedroom has the same only with a shower The

master bedroom has a steam sauna

All bedrooms have hair dryers and bathrobes Two bedrooms have outside showers