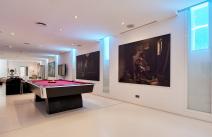

Billiard room

Sonos Soundsystem

### Entertainment room

Billiard table and a TV

Gym

The gym has a Technogym Kinesis Wall (with DVD exercise instructions) in chrome/mirror

Weights, bench, cross trainer, 2 exercise balls, jumping rope and floor mats