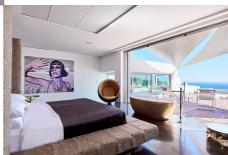

## Beds

4 double bedrooms with 2mx2m bed 1 double bedroom with 1.8mx2m bed 1 bedroom with two double beds Maximum occupancy of 14 people

# Bathrooms & Sauna

5 bedrooms have full bathrooms which include a shower and bathtubs with separate toilet and bidet

The sixth bedroom has the same only with a shower The

master bedroom has a steam sauna

All bedrooms have hair dryers and bathrobes Two bedrooms have outside showers