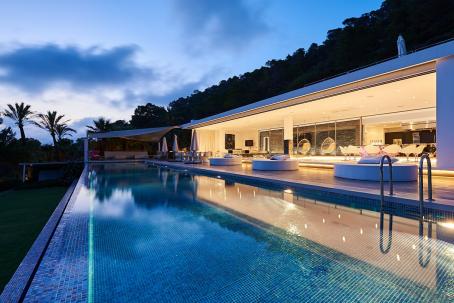

#### **Amenities**

Mutiple bedrooms en-suites

Swimming pool 23m x 4.5m

Fully equipped kitchen

Large Gas Barbecue

Large living and dinning room

Gym

TV Room and TV in each bedrooms