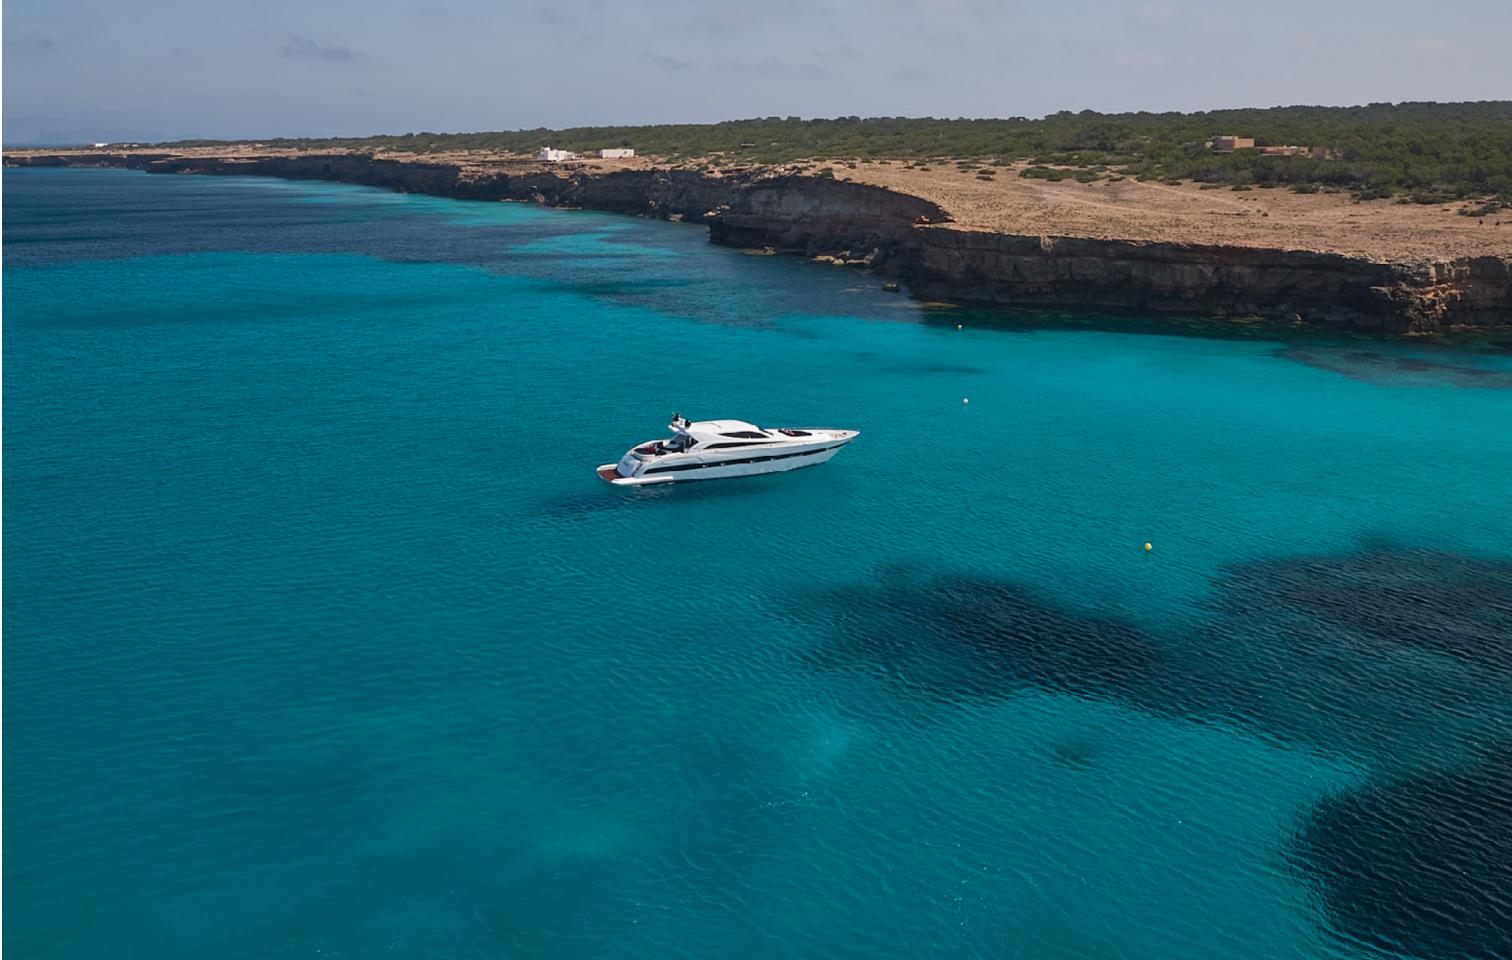

2

S.

**ALFAMARINE**78

LOA (meters) Beam (meters)

Engines CAT 1,650 HP Cruising speed (knots)

Fuel consumption aprox. (L/h)

24

6