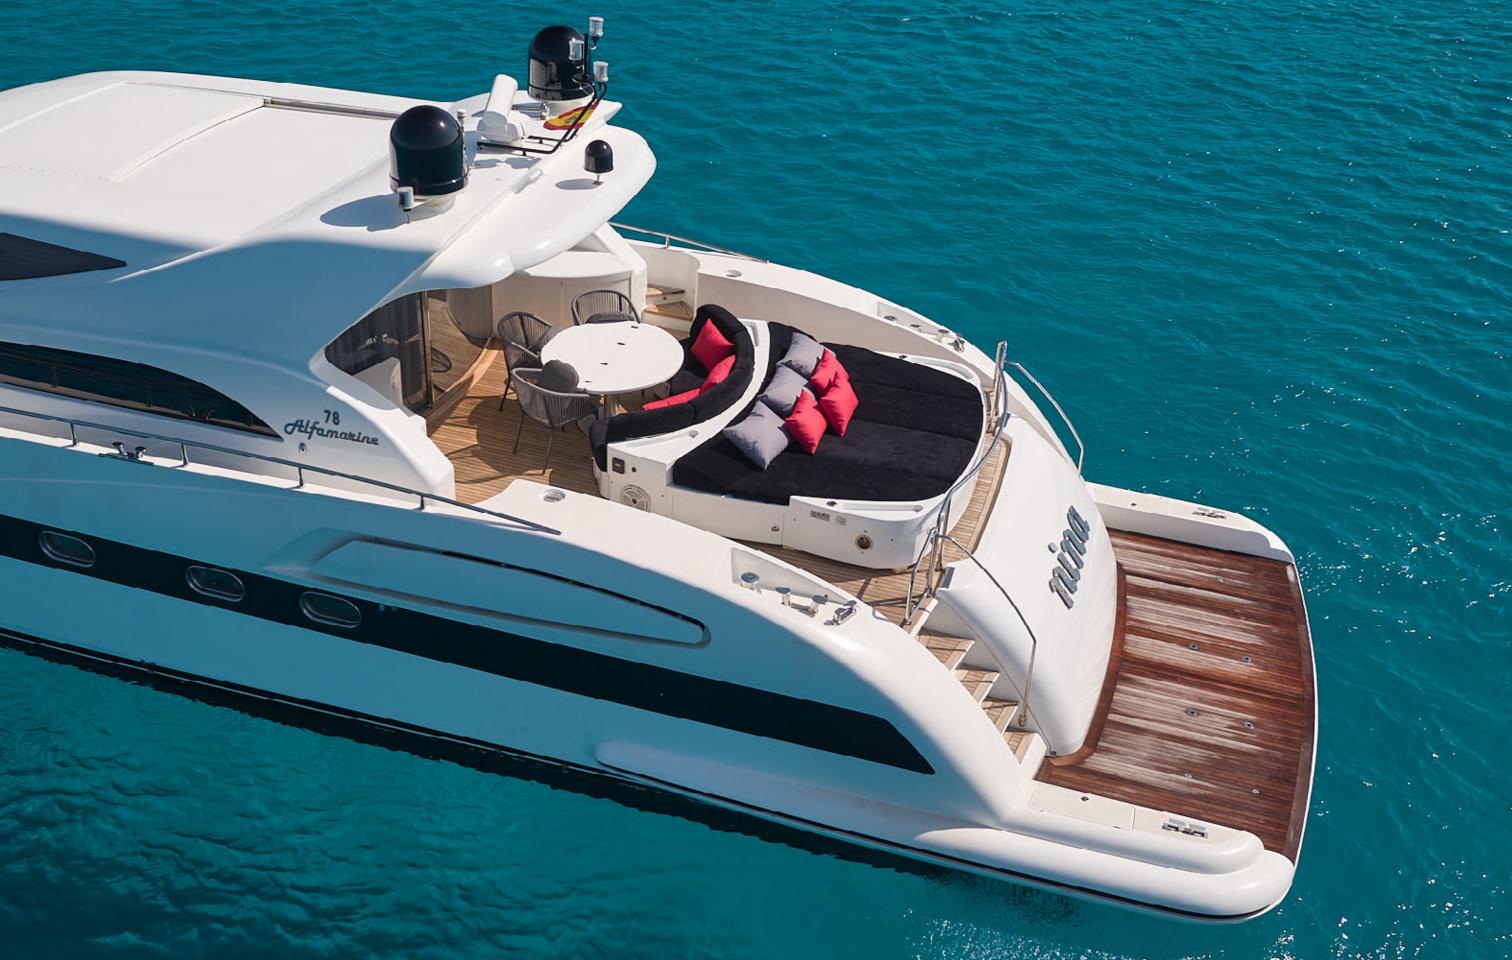

2

S.

**ALFAMARINE**78

LOA (meters) Beam (meters)

Engines CAT 1,650 HP Cruising speed (knots)

Fuel consumption aprox. (L/h)

24

6