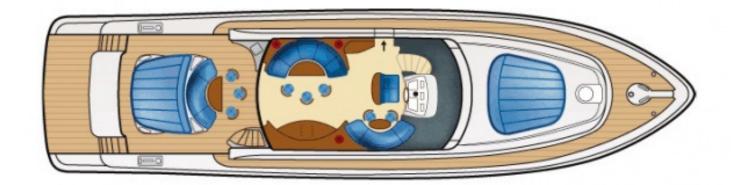

**ALFAMARINE**78

Guests Day charter Guests Overnight Cabins
Master, VIP, Twin
convertible into
double + Pullman

Bathrooms Crew
Captain and
Stewardess

Base port
Botafoc (Ibiza)

12

6+1

3

3

2

S.



**ALFAMARINE**78

LOA (meters) Beam (meters)

Engines CAT 1,650 HP Cruising speed (knots)

Fuel consumption aprox. (L/h)

24

6

**25** 

**550** 



Main deck



Down floor

### **ALFAMARINE**78

| July and<br>August | June and<br>September | Rest of<br>the year |
|--------------------|-----------------------|---------------------|
| €6,900             | €5,900                | €4,900              |
| per day            | per day               | per day             |

#### **Price includes**

Crew, mooring at base port, yacht and crew insurance, welcome pack, towels and cleaning.

#### **Price excludes**

VAT 21%, gasoil, transportation, mooring in other ports, meals on board.

Jet ski: price according to model and upon request. Valid nautical license for navigating the jet ski is mandatory, or hire an instructor. SeaBob: €300/day + VAT, upon request.

### **APA**

30% of the charter price.

### Reservations

For booking confirmation