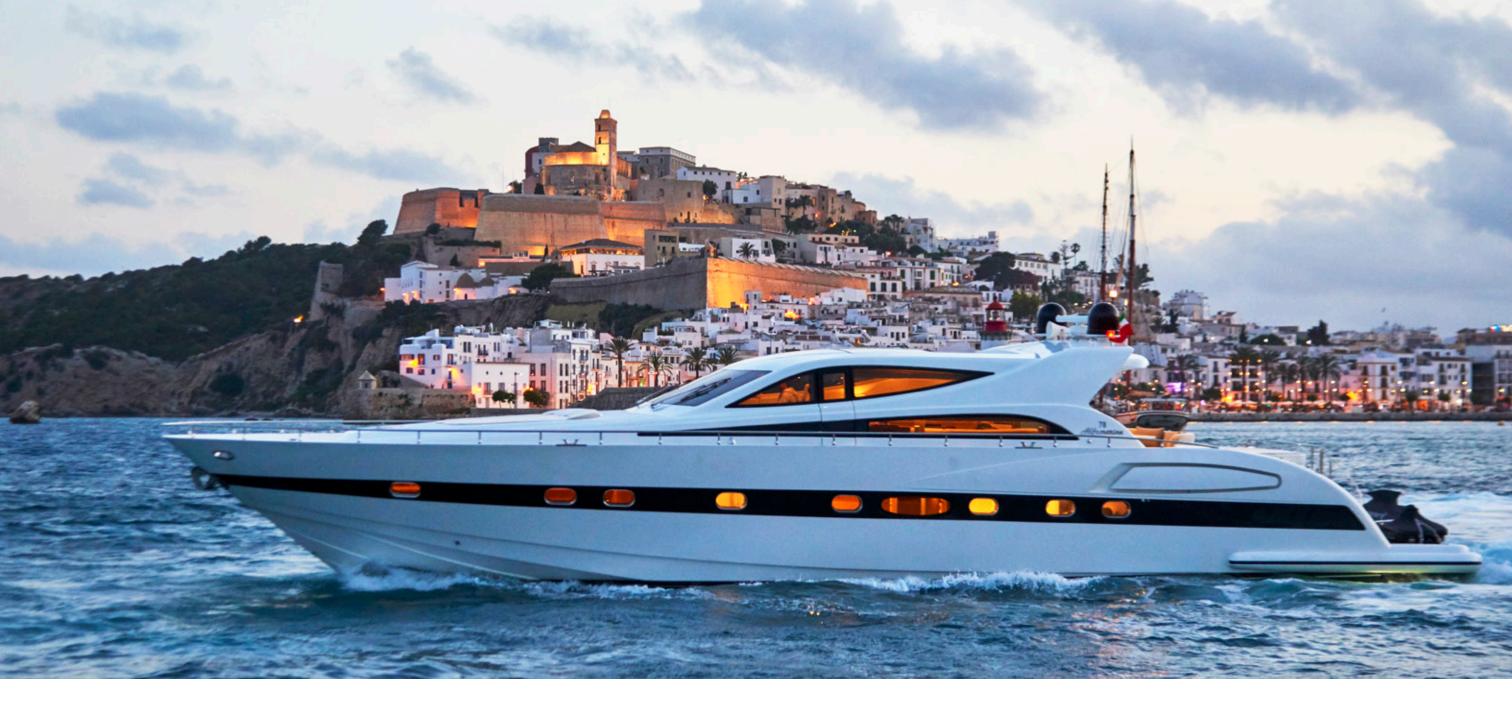

**ALFAMARINE**78

Guests Day charter Guests Overnight Cabins
Master, VIP, Twin
convertible into
double + Pullman

Bathrooms Crew
Captain and
Stewardess

Base port
Botafoc (Ibiza)

12

6+1

3

3

2

S.

**ALFAMARINE**78

LOA (meters) Beam (meters)

Engines CAT 1,650 HP Cruising speed (knots)

Fuel consumption aprox. (L/h)

24

6