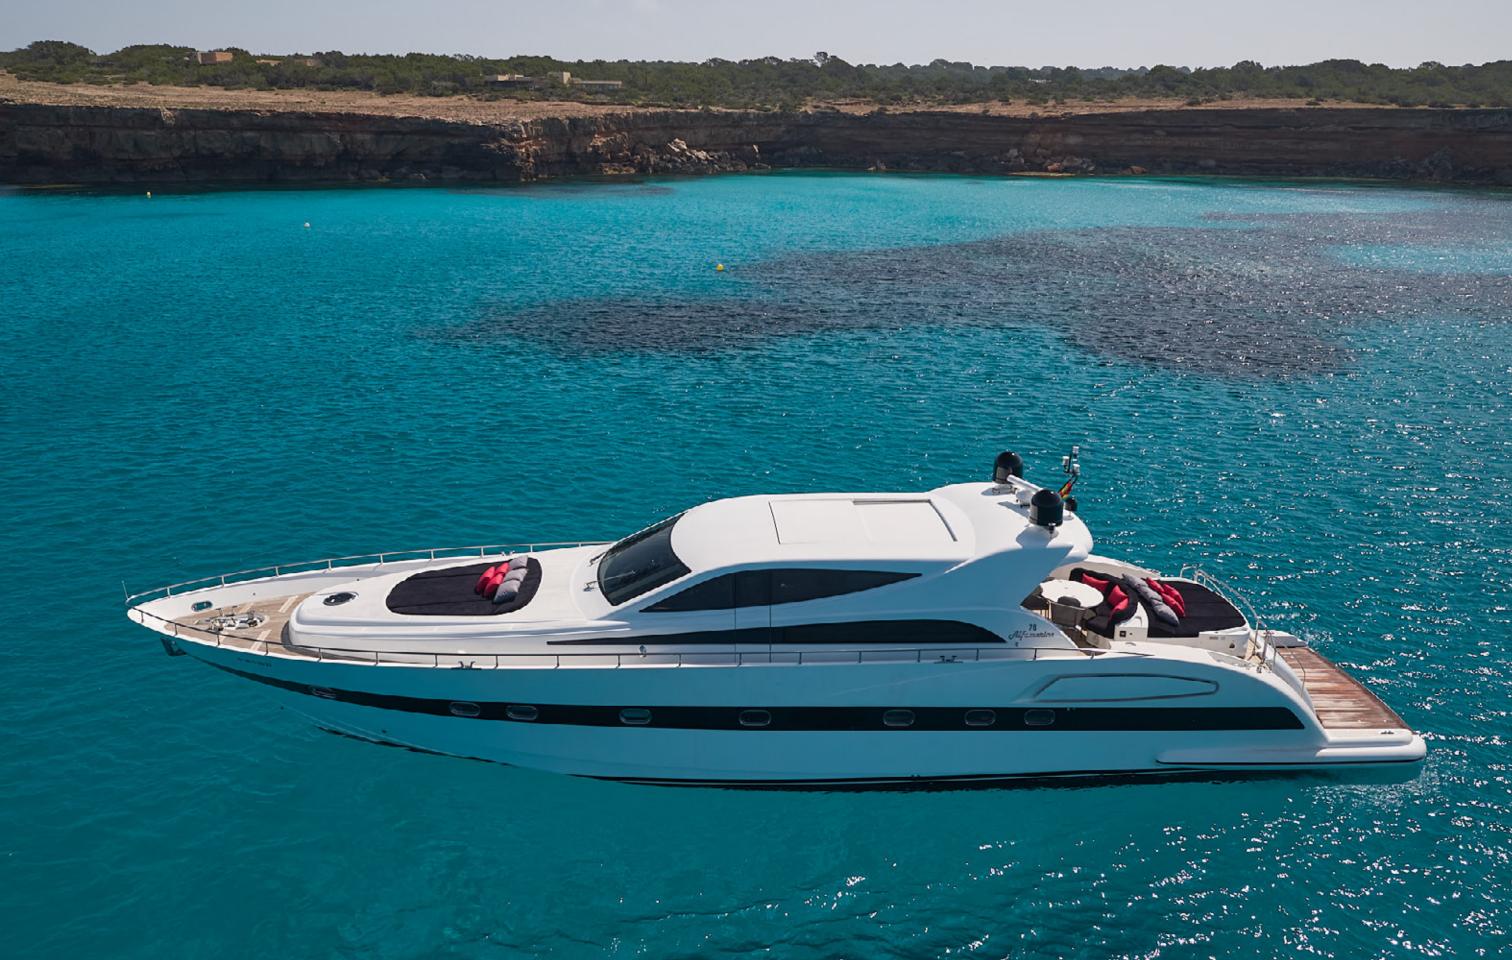

2

S.

**ALFAMARINE**78

LOA (meters) Beam (meters)

Engines CAT 1,650 HP Cruising speed (knots)

Fuel consumption aprox. (L/h)

24

6