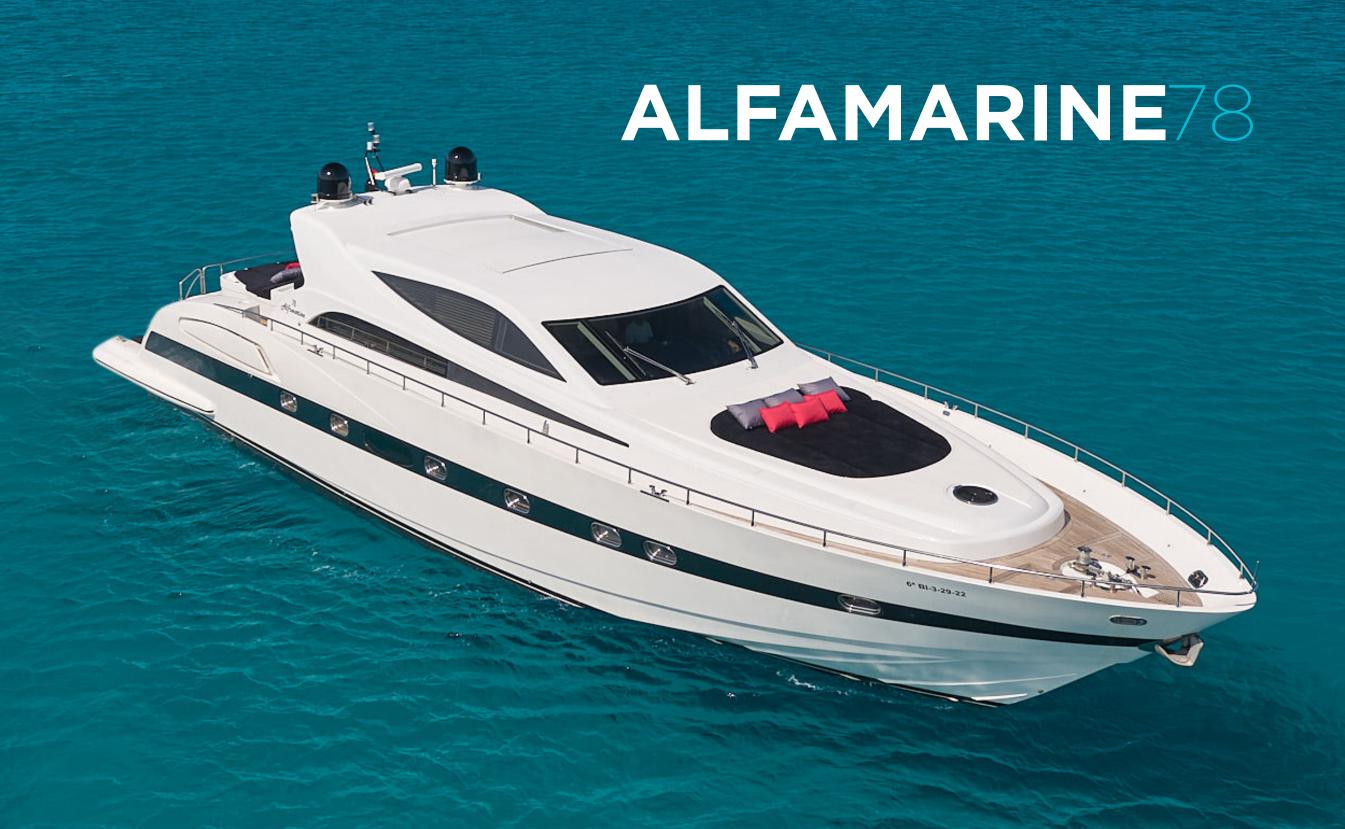

**ALFAMARINE**78

Guests Day charter Guests Overnight Cabins
Master, VIP, Twin
convertible into
double + Pullman

Bathrooms Crew
Captain and
Stewardess

Base port
Botafoc (Ibiza)

12

6+1

3

3

2

S.

**ALFAMARINE**78

LOA (meters) Beam (meters)

Engines CAT 1,650 HP Cruising speed (knots)

Fuel consumption aprox. (L/h)

24

6