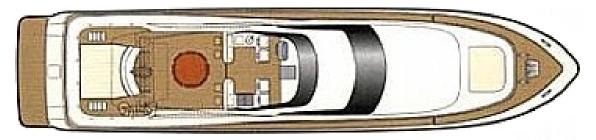

Cruising speed (knots)

16

Fuel consumption aprox. (L/h)

Flybridge

Cubierta principal

Planta baja