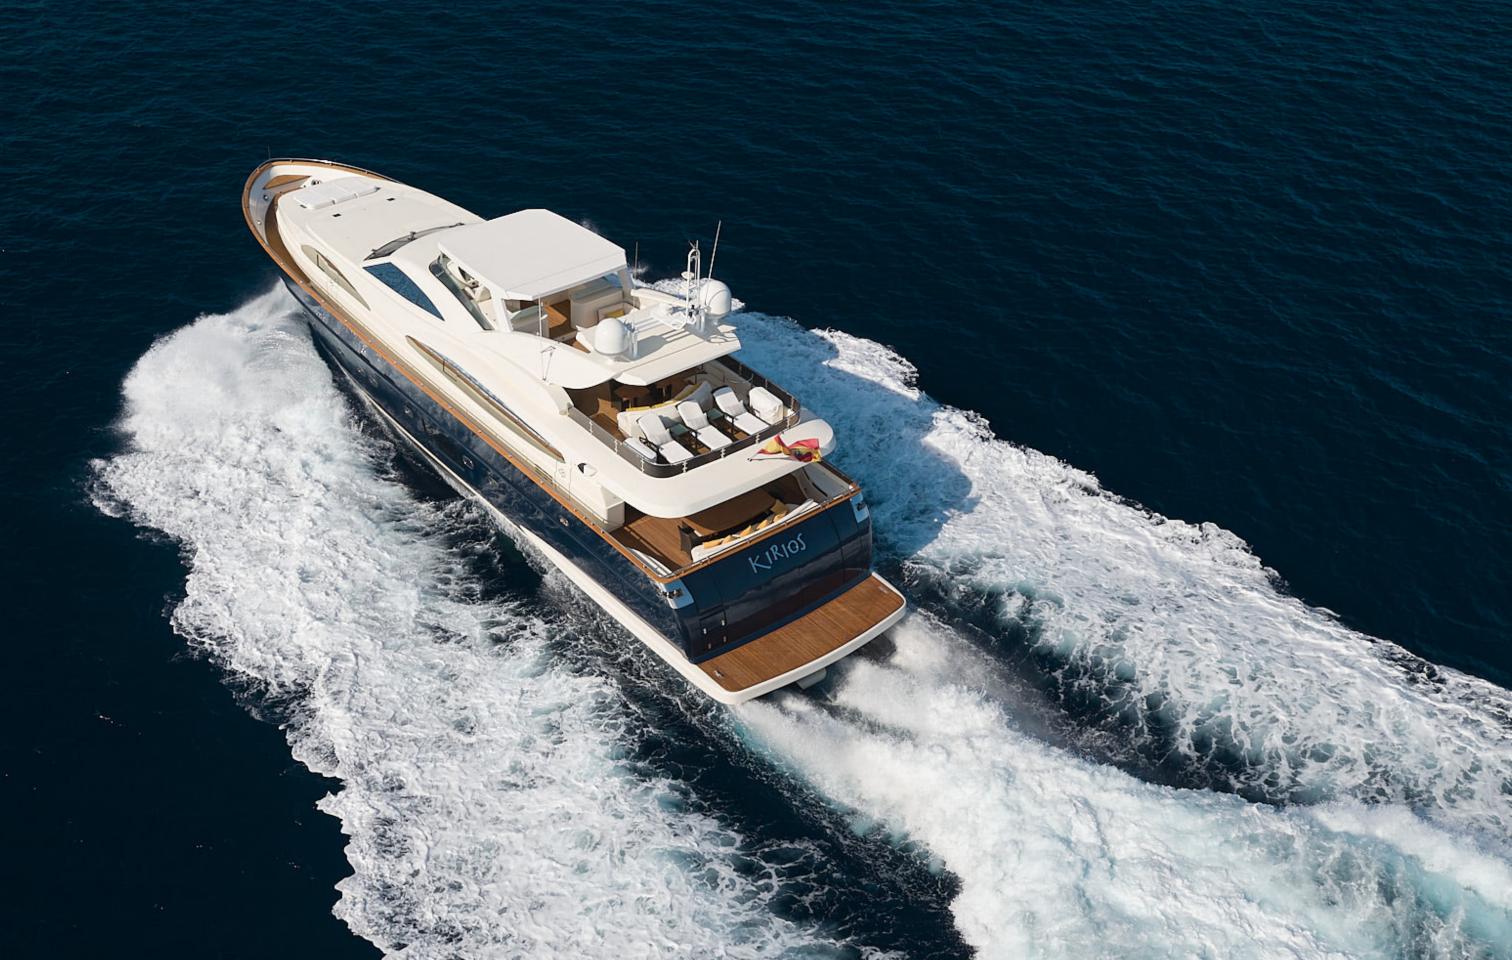

Captain, Deckhand, Chef and Stewardess

**Base port** Botafoc (Ibiza)

| LOA<br>(meters) | Beam<br>(meters) | Stabilizers             | Engines<br>MTU 16V<br>2,000 HP | Cru<br>spe<br>(kn |
|-----------------|------------------|-------------------------|--------------------------------|-------------------|
| 31.5            | 7                | Navigation<br>Anchoring | 2                              | 1                 |

Cruising speed (knots)

16

Fuel consumption aprox. (L/h)

Flybridge

Cubierta principal

Planta baja