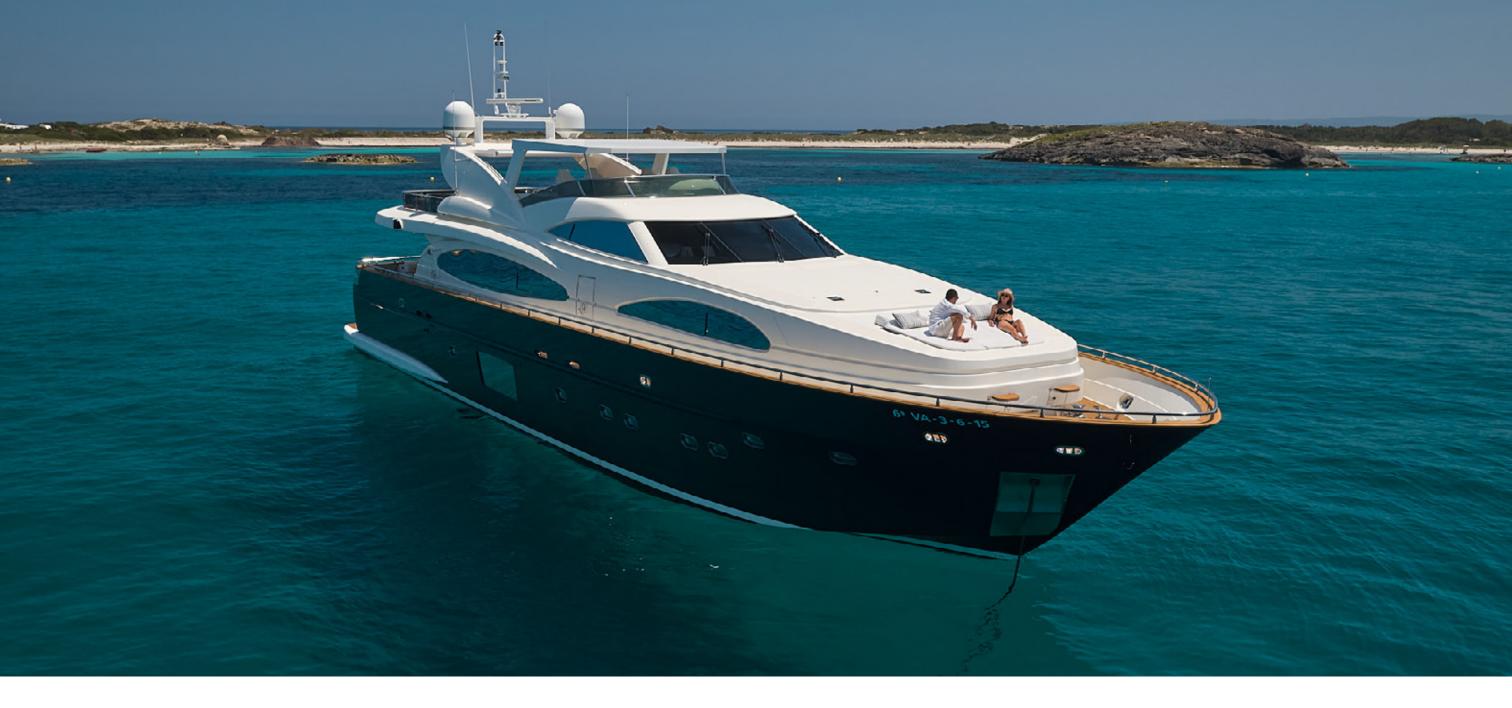

00

ø

60

P

0



Guests Day charter

12

Guests Overnight

10+1

Cabins Master, VIP, 2 Twins and

Studio

5

Bathrooms

6

Crew

4

Captain, Deckhand, Chef and Stewardess

**Base port** Botafoc (Ibiza)





| LOA<br>(meters) | Beam<br>(meters) | Stabilizers             | Engines<br>MTU 16V<br>2,000 HP | Cru<br>spe<br>(kn |
|-----------------|------------------|-------------------------|--------------------------------|-------------------|
| 31.5            | 7                | Navigation<br>Anchoring | 2                              | 1                 |

Cruising speed (knots)

16

Fuel consumption aprox. (L/h)











Flybridge



Cubierta principal



Planta baja





#### **Price includes**

Crew, mooring at base port, yacht and crew insurance, welcome pack, towels and cleaning.

#### Price excludes

VAT 21%, gasoil, transportation, mooring in other ports, meals on board. Jet ski (€250/day + VAT). Valid nautical license for navigating the jet ski is mandatory. SeaBob (€300/day + VAT)