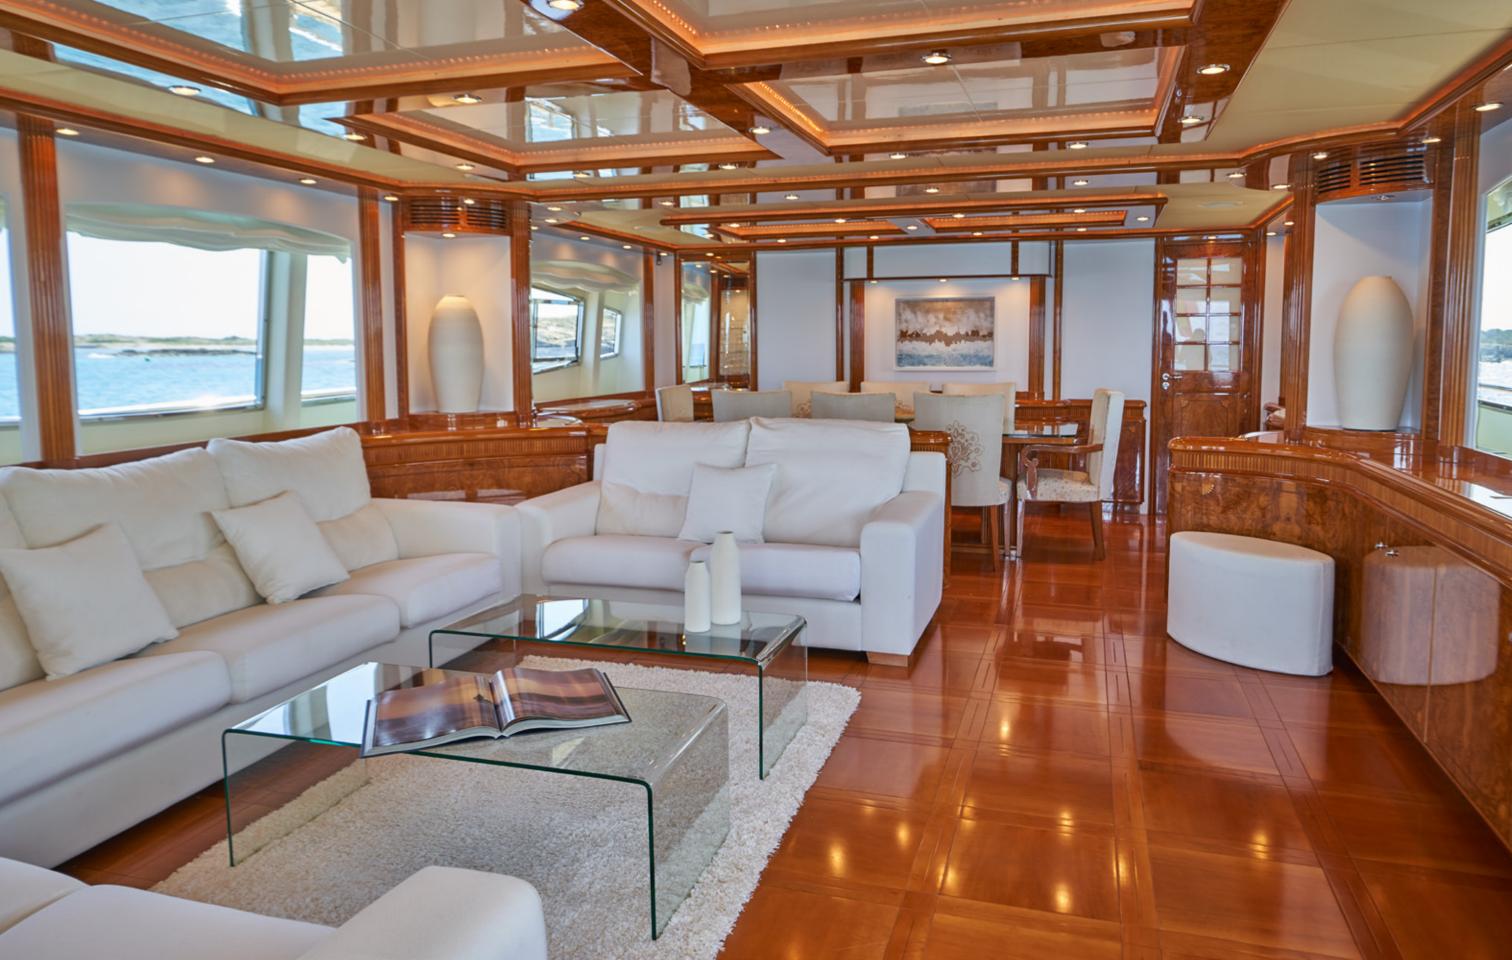

00

ø

60

P

0

Guests Day charter

12

Guests Overnight

10+1

Cabins Master, VIP, 2 Twins and

Studio

5

Bathrooms

6

Crew

4

Captain, Deckhand, Chef and Stewardess

**Base port** Botafoc (Ibiza)

| LOA<br>(meters) | Beam<br>(meters) | Stabilizers             | Engines<br>MTU 16V<br>2,000 HP | Cru<br>spe<br>(kn |
|-----------------|------------------|-------------------------|--------------------------------|-------------------|
| 31.5            | 7                | Navigation<br>Anchoring | 2                              | 1                 |