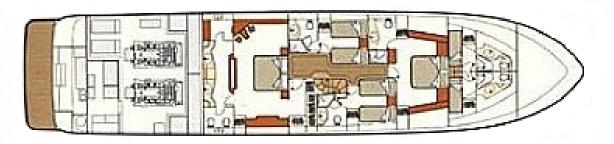

00

ø

60

P

0

Guests Day charter

12

Guests Overnight

10+1

Cabins Master, VIP, 2 Twins and

Studio

5

Bathrooms

6

Crew

4

Captain, Deckhand, Chef and Stewardess

**Base port** Botafoc (Ibiza)

| LOA<br>(meters) | Beam<br>(meters) | Stabilizers             | Engines<br>MTU 16V<br>2,000 HP | Cru<br>spe<br>(kn |
|-----------------|------------------|-------------------------|--------------------------------|-------------------|
| 31.5            | 7                | Navigation<br>Anchoring | 2                              | 1                 |

Cruising speed (knots)

16

Fuel consumption aprox. (L/h)

Flybridge

Cubierta principal

Planta baja