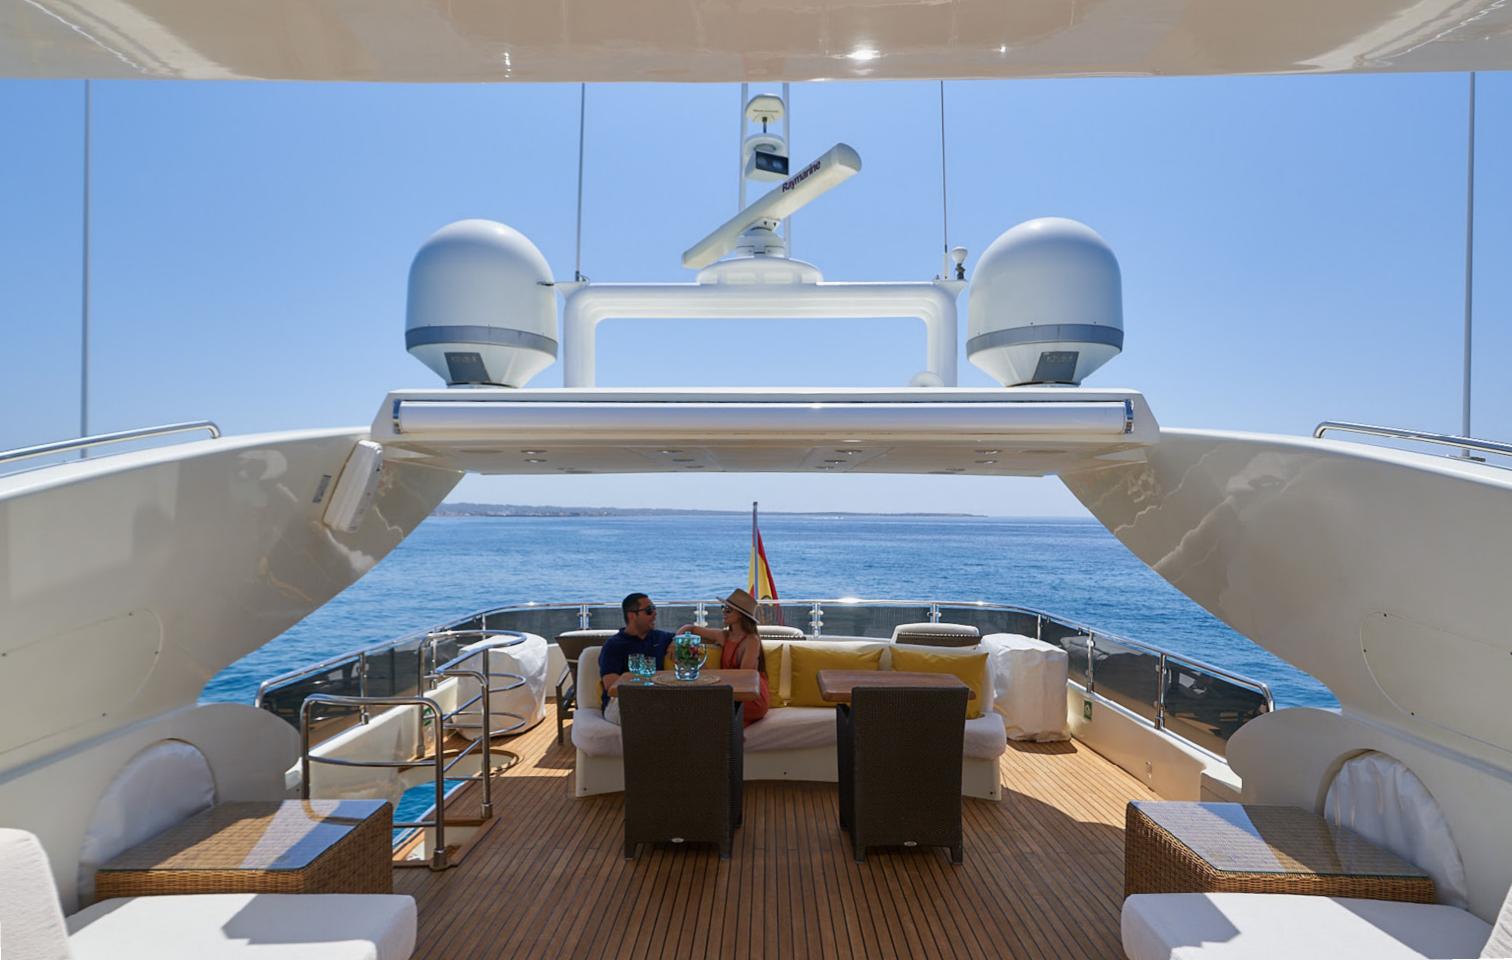

--|-------------------|
| 31.5            | 7                | Navigation<br>Anchoring | 2                              | 1                 |

Cruising speed (knots)

16

Fuel consumption aprox. (L/h)











Flybridge



Cubierta principal



Planta baja





#### **Price includes**

Crew, mooring at base port, yacht and crew insurance, welcome pack, towels and cleaning.

#### Price excludes

VAT 21%, gasoil, transportation, mooring in other ports, meals on board. Jet ski (€250/day + VAT). Valid nautical license for navigating the jet ski is mandatory. SeaBob (€300/day + VAT), upon request.

#### APA

30% of the charter price.

#### Reservations

For booking confirmation, 50% payment required. Charge of bank commissions for transfers or card payments, on behalf of the client.



















### Master's Cabin







### VIP Cabin







### Studio





### Starboard Cabin









Tender Jet Wakeboard Donut Stand Up Paddle Snorkelling equipment Anti-jellyfish pool



### Jet ski: €250/day + VAT Seabob: €300/day + VAT