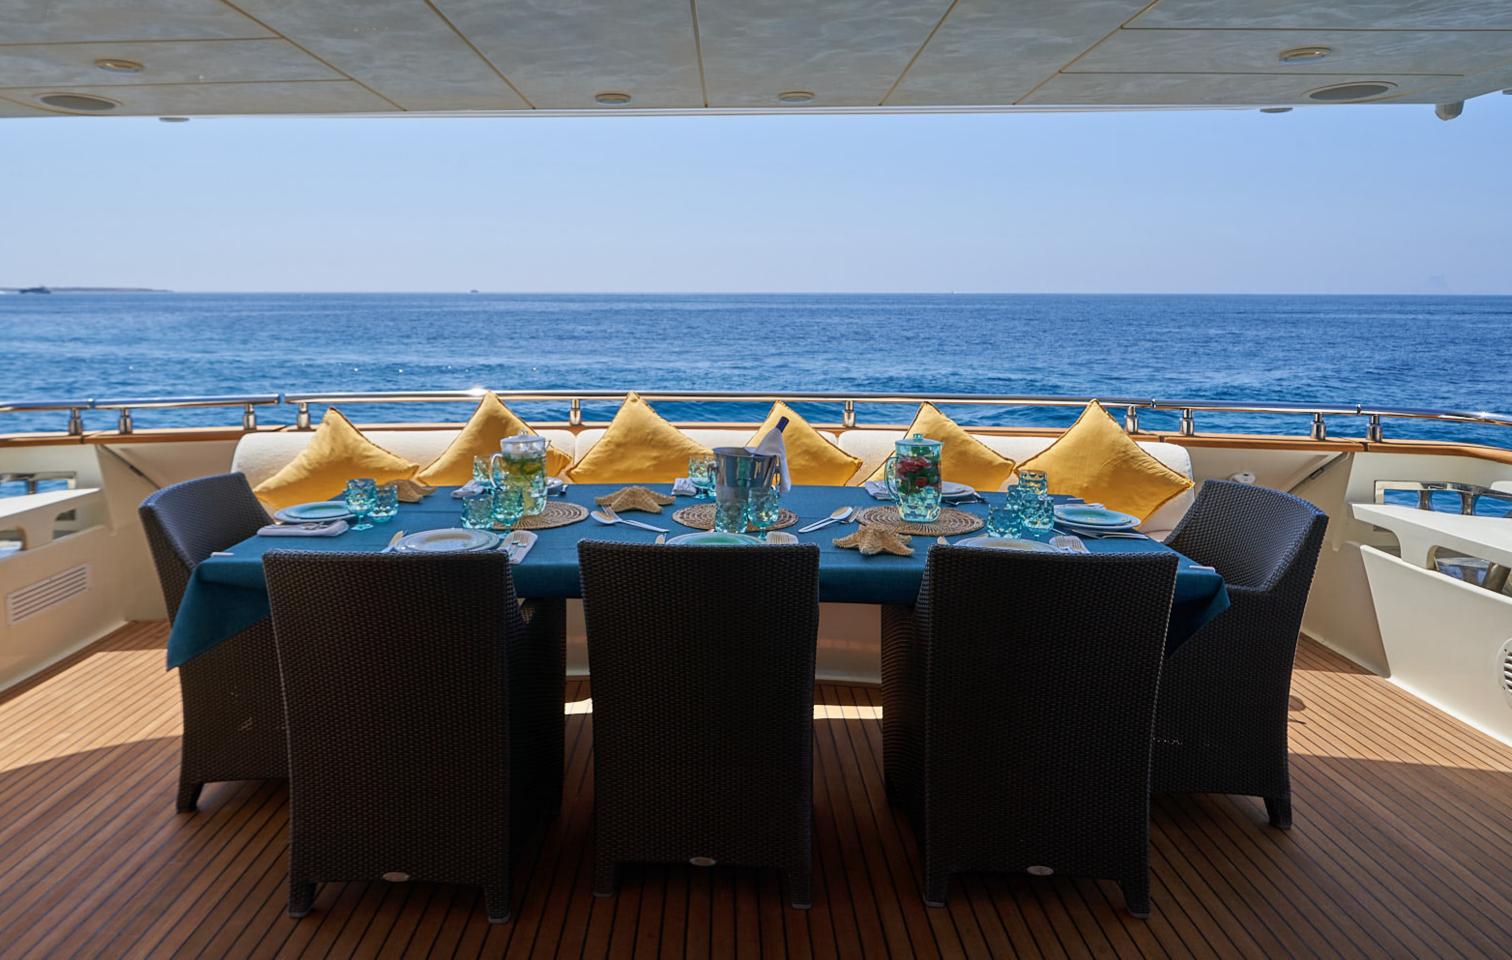

00

ø

60

P

0

Guests Day charter

12

Guests Overnight

10+1

Cabins Master, VIP, 2 Twins and

Studio

5

Bathrooms

6

Crew

4

Captain, Deckhand, Chef and Stewardess

**Base port** Botafoc (Ibiza)

| LOA<br>(meters) | Beam<br>(meters) | Stabilizers             | Engines<br>MTU 16V<br>2,000 HP | Cru<br>spe<br>(kn |
|-----------------|------------------|-------------------------|--------------------------------|-------------------|
| 31.5            | 7                | Navigation<br>Anchoring | 2                              | 1                 |