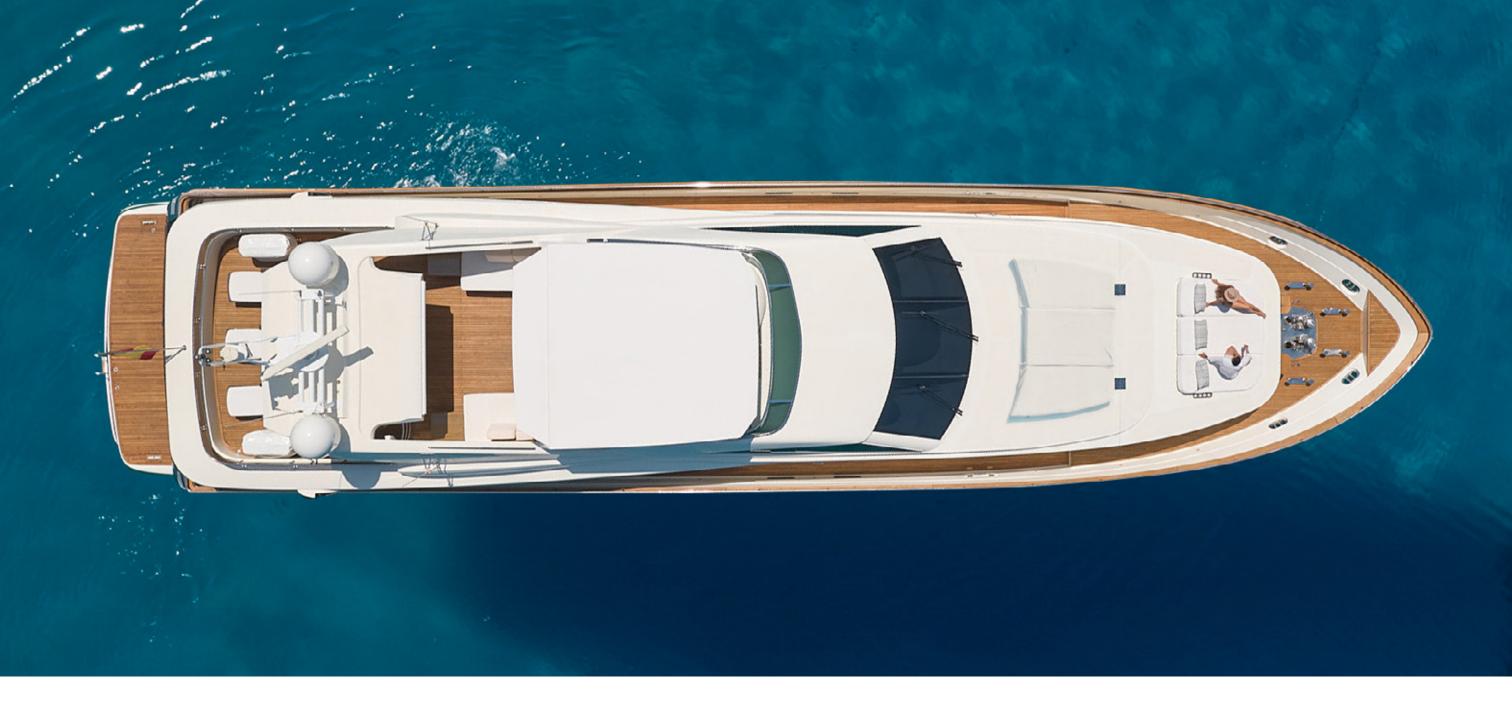

Cruising speed (knots)

16

Fuel consumption aprox. (L/h)

Flybridge

Cubierta principal

Planta baja