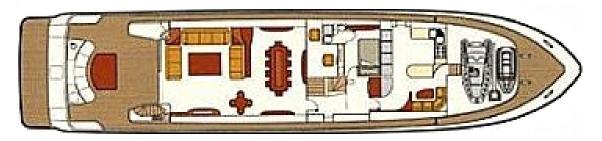

Cruising speed (knots)

16

Fuel consumption aprox. (L/h)

Flybridge

Cubierta principal

Planta baja