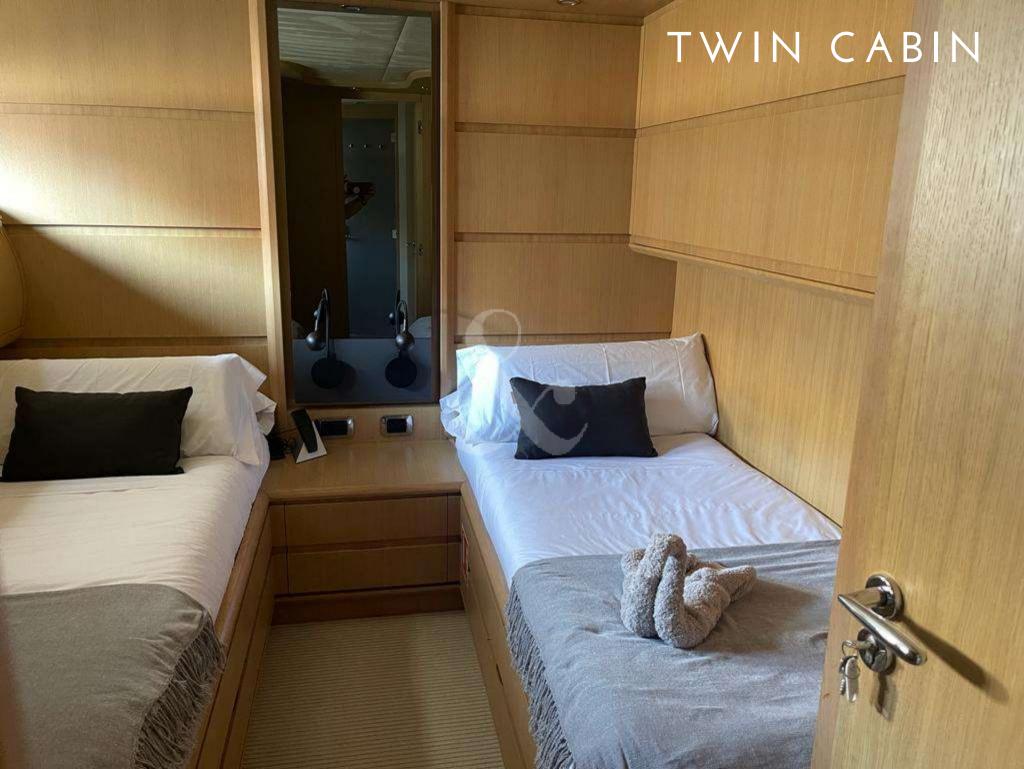

- Overnight capacity for 12 guests
- 6 cabins: 1 x Master, 2 x VIP, 1 x Double, 2 x Twin (with Pullman berths)
  - At anchor and underway stabilizers
- Comfortable ladder, allowing easy access in & out of the water
  - Extensive aesthetic refit (2022)

2284,80HP

Cruising speed: 18 knots

Fuel consumption: 550 L/h

Number of Cabins: 6

1 Master, 2 VIP, 1 x Double & 2 Twin

with extra Pullman berths

Guests: 12 night / 12 day

Stabilizers: At anchor + underway