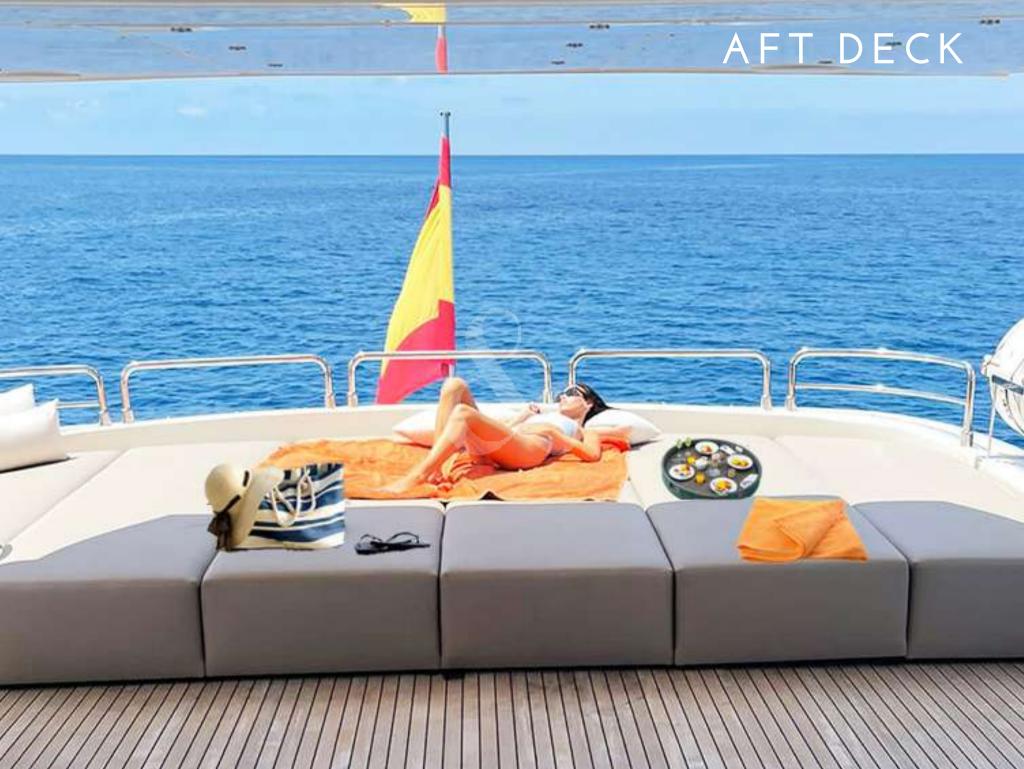

## B4 Astondoa 102 GLX

Astondoa 102 GLX B4 is a 31,45 meters motor yacht built in 2004 and currently undergoing an extensive aesthetic refit. With six cabins and an overnight capacity for 12 guests, B4 is a great choice for families and groups of friends.

- Overnight capacity for 12 guests
- 6 cabins: 1 x Master, 2 x VIP, 1 x Double, 2 x Twin (with Pullman berths)
  - At anchor and underway stabilizers
- Comfortable ladder, allowing easy access in & out of the water
  - Extensive aesthetic refit (2022)

# AT ANCHOR























### DOUBLE CABIN ENSUITE ON THE MAIN DECK(IN PROCESS)





Length: 31,45 meters 103,20 feet

**Beam:** 7,03 meters 23,10 feet

Number of Crew: 5

Built: 2004 Refit: 2022

Shipyard: Astondoa

Engines: 2 x MTU 12V 396 TE94

2284,80HP

Cruising speed: 18 knots

Fuel consumption: 550 L/h

Number of Cabins: 6

1 Master, 2 VIP, 1 x Double & 2 Twin

with extra Pullman berths

Guests: 12 night / 12 day

Stabilizers: At anchor + underway

## SPECIFICATIONS & ACCOMODATIONS





Novurania Tender 4,02M (50 Hp)

Jet ski Sea Doo Spark Trixx (Brand new 2022)

2 x Seabobs F5S (Brand new 2023)

Wakeboard

Water skis

2 x Paddle boards

Doughnut

Snorkeling equipment

### SEASONS & RATES

HIGH SEASON

July&August 12.500€ Day - 74.000€ Week\*

LOW SEASON

Rest of the year 10.500€ Day -