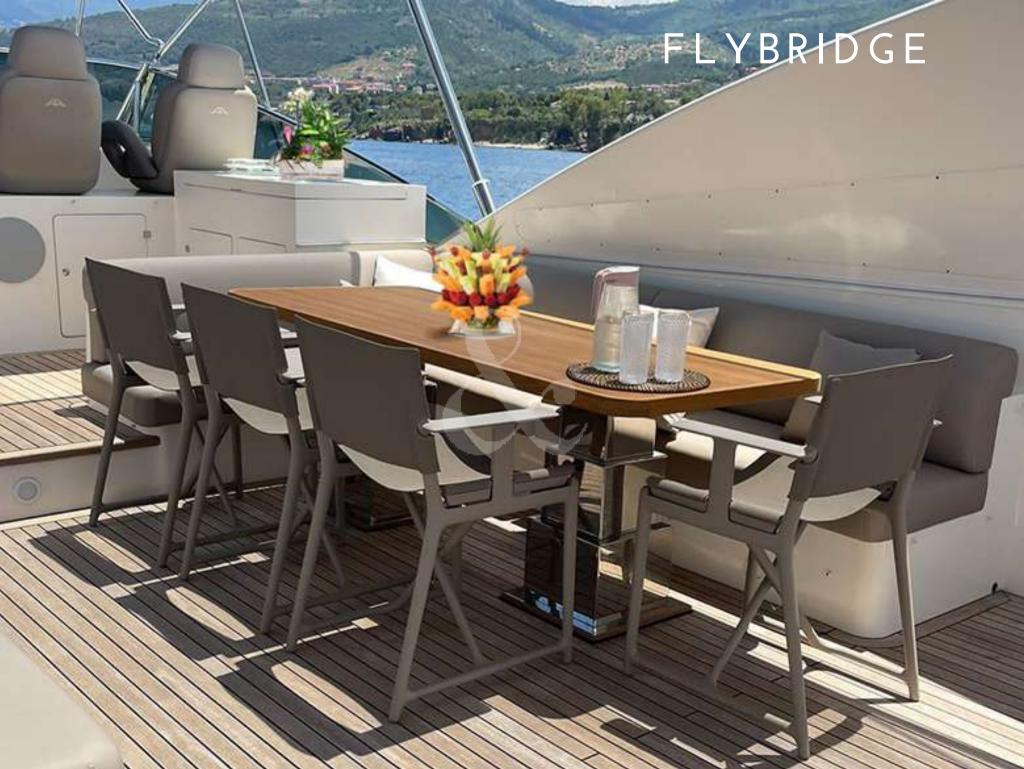

## B4 Astondoa 102 GLX

Astondoa 102 GLX B4 is a 31,45 meters motor yacht built in 2004 and currently undergoing an extensive aesthetic refit. With six cabins and an overnight capacity for 12 guests, B4 is a great choice for families and groups of friends.

- Overnight capacity for 12 guests
- 6 cabins: 1 x Master, 2 x VIP, 1 x Double, 2 x Twin (with Pullman berths)
  - At anchor and underway stabilizers
- Comfortable ladder, allowing easy access in & out of the water
  - Extensive aesthetic refit (2022)

# AT ANCHOR























### DOUBLE CABIN ENSUITE ON THE MAIN DECK(IN PROCESS)





Length: 31,45 meters 103,20 feet

**Beam:** 7,03 meters 23,10 feet

Number of Crew: 5

Built: 2004 Refit: 2022

Shipyard: Astondoa

Engines: 2 x MTU 12V 396 TE94

2284,80HP

Cruising speed: 18 knots

Fuel consumption: 550 L/h

Number of Cabins: 6

1 Master, 2 VIP, 1 x Double & 2 Twin

with extra Pullman berths

Guests: 12 night / 12 day

Stabilizers: At anchor + underway

## SPECIFICATIONS & ACCOMODATIONS





Novurania Tender 4,02M (50 Hp)

Jet ski Sea Doo Spark Trixx (Brand new 2022)

2 x Seabobs F5S (Brand new 2023)

Wakeboard

Water skis

2 x Paddle boards

Doughnut

Snorkeling equipment

### SEASONS & RATES

HIGH SEASON

July&August 12.500€ Day - 74.000€ Week\*

LOW SEASON

Rest of the year 10.500€ Day - 64