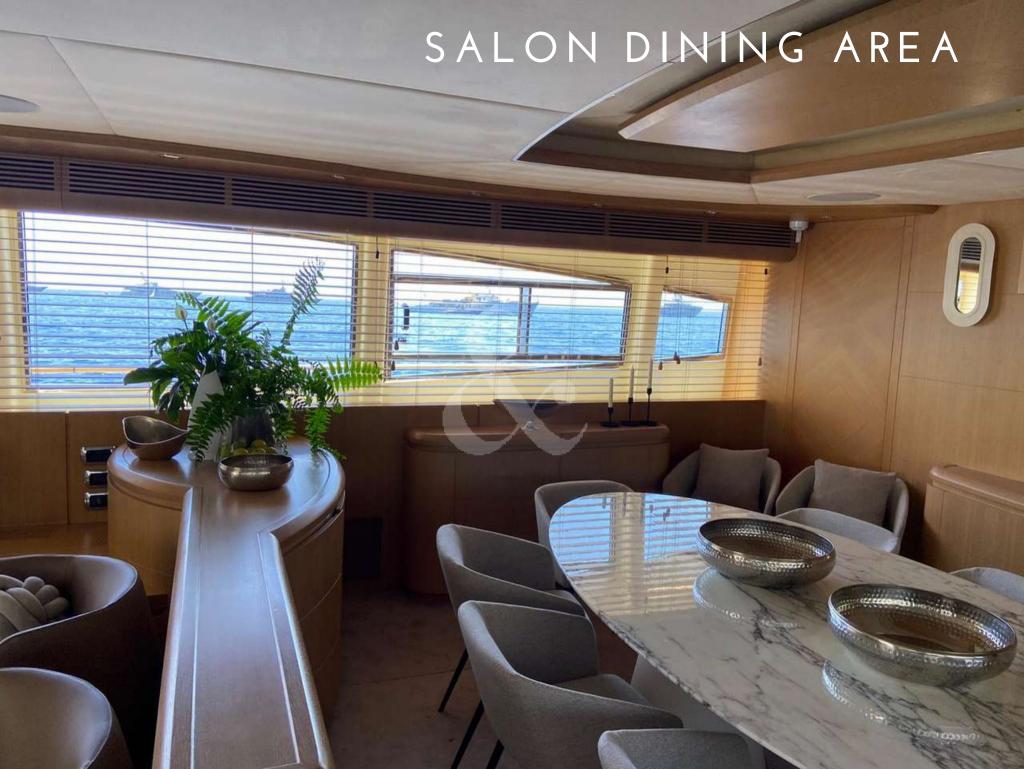

## B4 Astondoa 102 GLX

Astondoa 102 GLX B4 is a 31,45 meters motor yacht built in 2004 and currently undergoing an extensive aesthetic refit. With six cabins and an overnight capacity for 12 guests, B4 is a great choice for families and groups of friends.

- Overnight capacity for 12 guests
- 6 cabins: 1 x Master, 2 x VIP, 1 x Double, 2 x Twin (with Pullman berths)
  - At anchor and underway stabilizers
- Comfortable ladder, allowing easy access in & out of the water
  - Extensive aesthetic refit (2022)