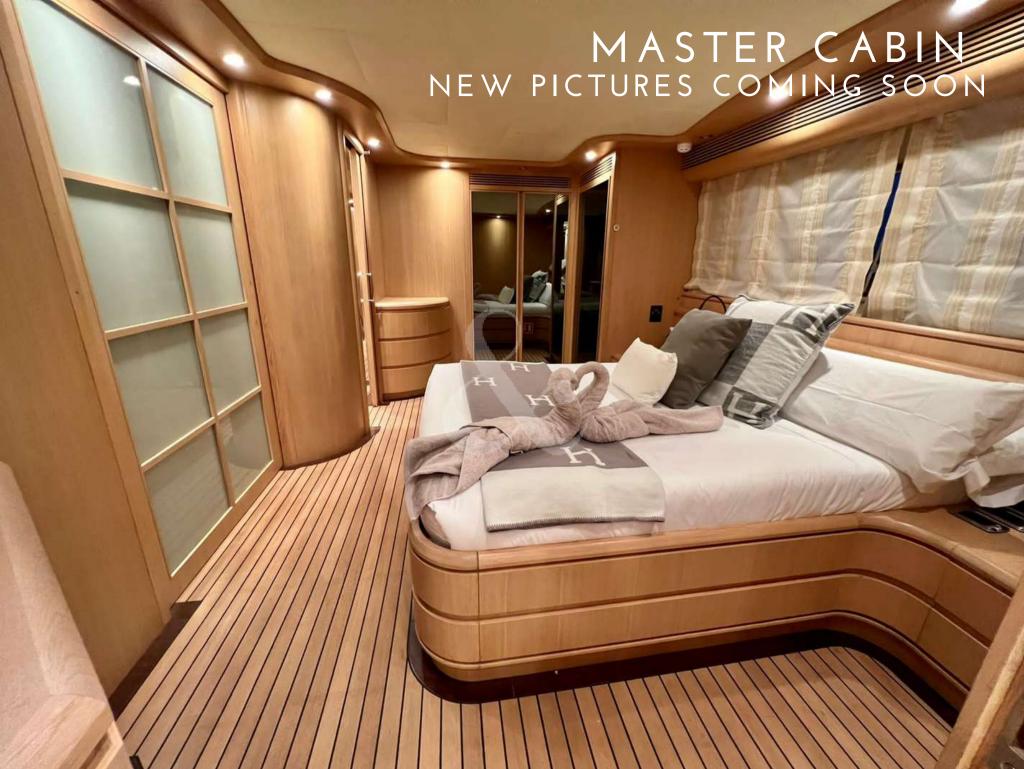

- Overnight capacity for 12 guests
- 6 cabins: 1 x Master, 2 x VIP, 1 x Double, 2 x Twin (with Pullman berths)
  - At anchor and underway stabilizers
- Comfortable ladder, allowing easy access in & out of the water
  - Extensive aesthetic refit (2022)

### DOUBLE CABIN ENSUITE ON THE MAIN DECK(IN PROCESS)

Length: 31,45 meters 103,20 feet

**Beam:** 7,03 meters 23,10 feet

Number of Crew: 5

Built: 2004 Refit: 2022

Shipyard: Astondoa

Engines: 2 x MTU 12V 396 TE94