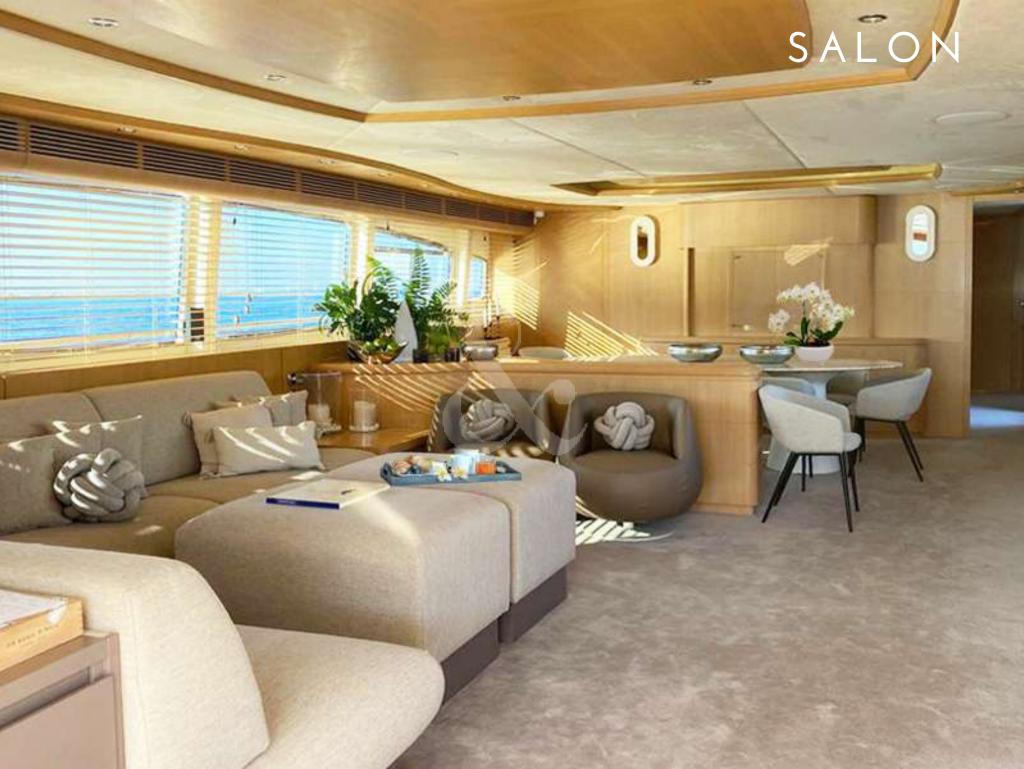

## B4 Astondoa 102 GLX

Astondoa 102 GLX B4 is a 31,45 meters motor yacht built in 2004 and currently undergoing an extensive aesthetic refit. With six cabins and an overnight capacity for 12 guests, B4 is a great choice for families and groups of friends.

- Overnight capacity for 12 guests
- 6 cabins: 1 x Master, 2 x VIP, 1 x Double, 2 x Twin (with Pullman berths)
  - At anchor and underway stabilizers
- Comfortable ladder, allowing easy access in & out of the water
  - Extensive aesthetic refit (2022)

# AT ANCHOR























### DOUBLE CABIN ENSUITE ON THE MAIN DECK(IN PROCESS)





Length: 31,45 meters 103,20 feet

**Beam:** 7,03 meters 23,10 feet

Number of Crew: 5

Built: 2004 Refit: 2022

Shipyard: Astondoa

Engines: 2 x MTU 12V 396 TE94

2284,80HP

Cruising speed: 18 knots

Fuel consumption: 550 L/h

Number of Cabins: 6

1 Master, 2 VIP, 1 x Double & 2 Twin

with extra Pullman berths

Guests: 12 night / 12 day

Stabilizers: At anchor + underway

## SPECIFICATIONS & ACCOMODATIONS





Novurania Tender 4,02M (50 Hp)

Jet ski Sea Doo Spark Trixx (Brand new 2022)

2 x Seabobs F5S (Brand new 2023)

Wakeboard

Water skis

2 x Paddle boards

Doughnut

Snorkeling equipment

### SEASONS & RATES

HIGH SEASON

July&August 12.500€ Day - 74.000€ Week\*

LOW SEASON

Rest of the year 10.500€ Day - 64.000