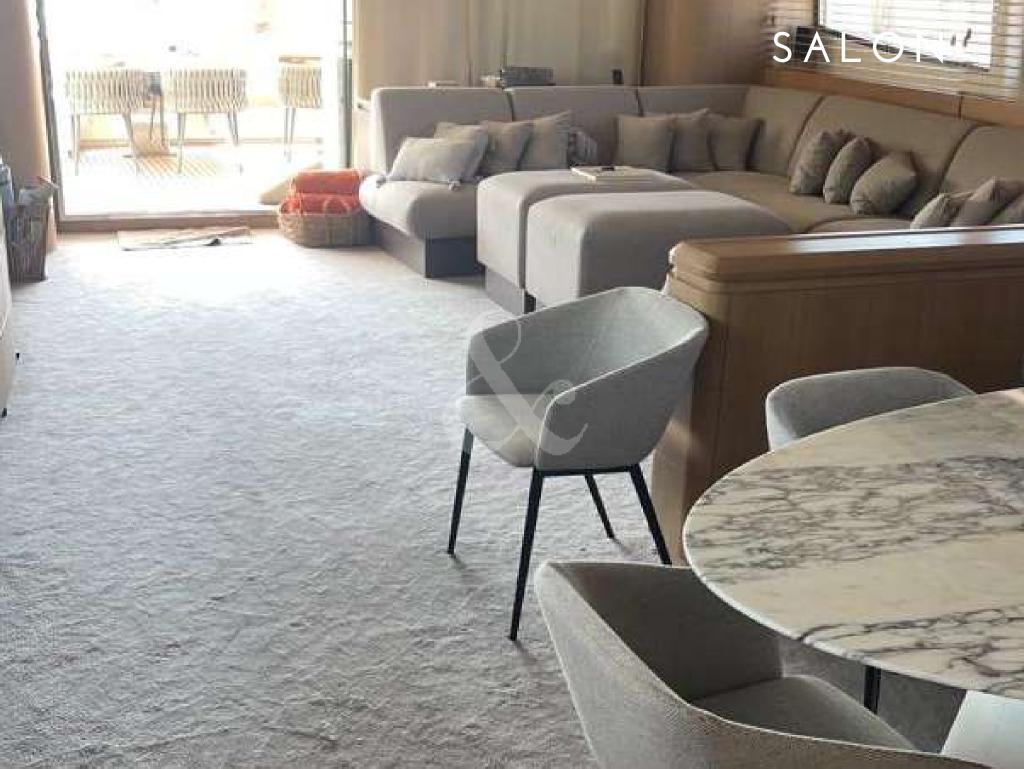

## B4 Astondoa 102 GLX

Astondoa 102 GLX B4 is a 31,45 meters motor yacht built in 2004 and currently undergoing an extensive aesthetic refit. With six cabins and an overnight capacity for 12 guests, B4 is a great choice for families and groups of friends.

- Overnight capacity for 12 guests
- 6 cabins: 1 x Master, 2 x VIP, 1 x Double, 2 x Twin (with Pullman berths)
  - At anchor and underway stabilizers
- Comfortable ladder, allowing easy access in & out of the water
  - Extensive aesthetic refit (2022)