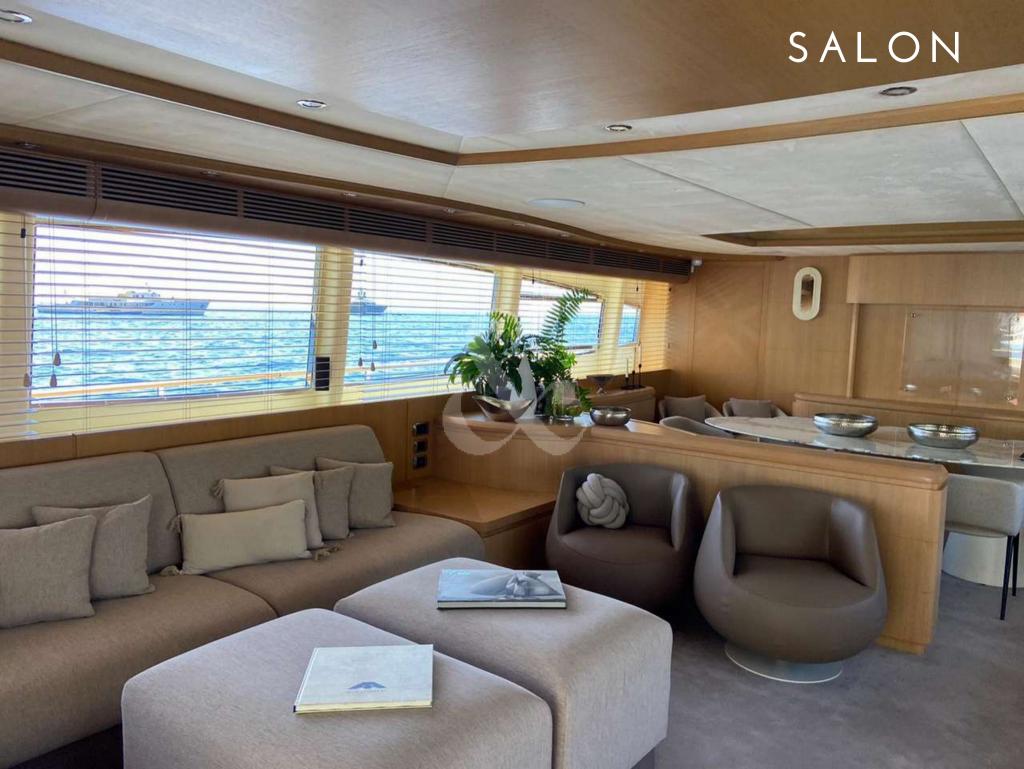

## B4 Astondoa 102 GLX

Astondoa 102 GLX B4 is a 31,45 meters motor yacht built in 2004 and currently undergoing an extensive aesthetic refit. With six cabins and an overnight capacity for 12 guests, B4 is a great choice for families and groups of friends.

- Overnight capacity for 12 guests
- 6 cabins: 1 x Master, 2 x VIP, 1 x Double, 2 x Twin (with Pullman berths)
  - At anchor and underway stabilizers
- Comfortable ladder, allowing easy access in & out of the water
  - Extensive aesthetic refit (2022)