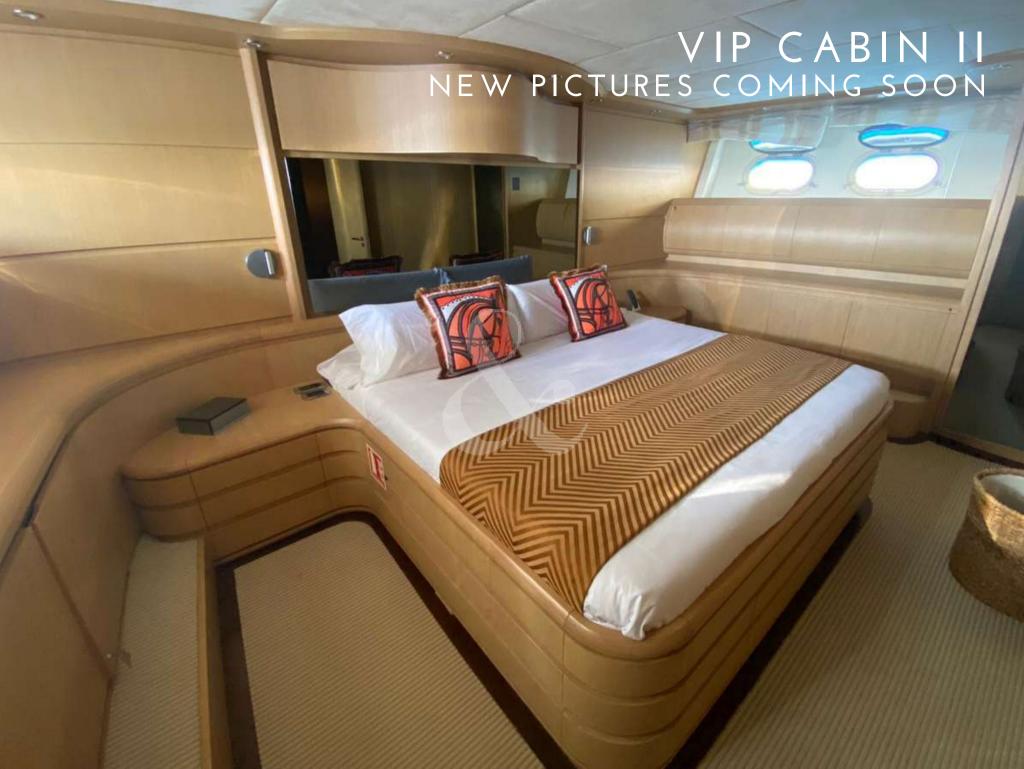

- Overnight capacity for 12 guests
- 6 cabins: 1 x Master, 2 x VIP, 1 x Double, 2 x Twin (with Pullman berths)
  - At anchor and underway stabilizers
- Comfortable ladder, allowing easy access in & out of the water
  - Extensive aesthetic refit (2022)

2284,80HP

Cruising speed: 18 knots

Fuel consumption: 550 L/h

Number of Cabins: 6

1 Master, 2 VIP, 1 x Double & 2 Twin

with extra Pullman berths

Guests: 12 night / 12 day

Stabilizers: At anchor + underway