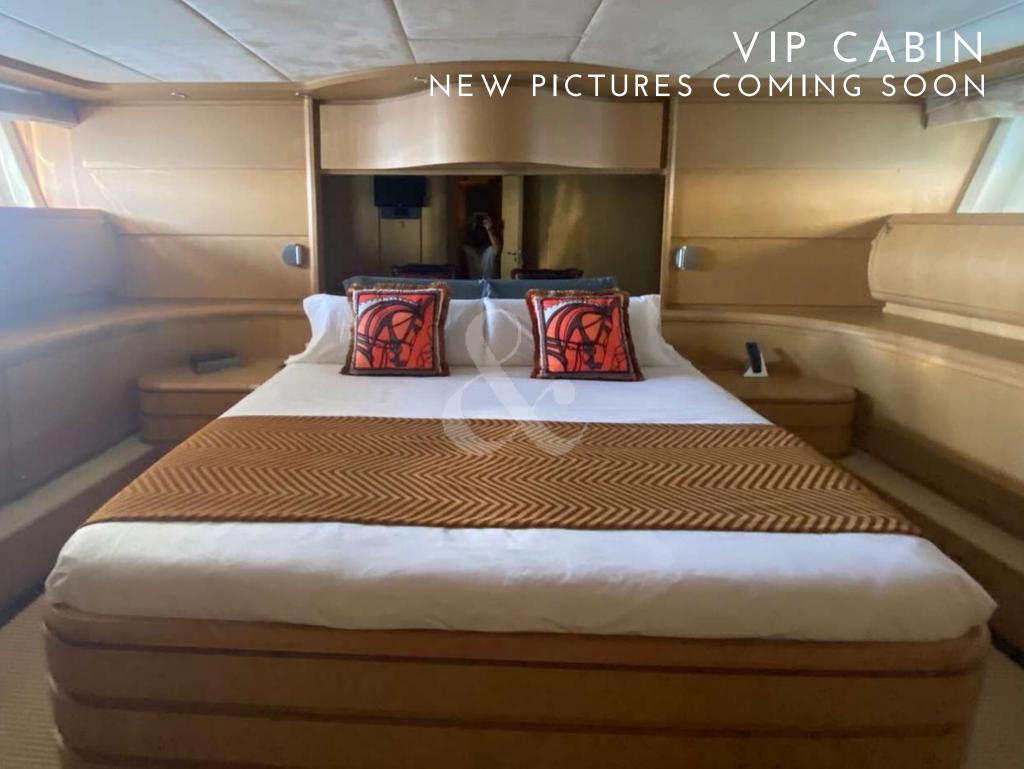

- Overnight capacity for 12 guests
- 6 cabins: 1 x Master, 2 x VIP, 1 x Double, 2 x Twin (with Pullman berths)
  - At anchor and underway stabilizers
- Comfortable ladder, allowing easy access in & out of the water
  - Extensive aesthetic refit (2022)

2284,80HP

Cruising speed: 18 knots

Fuel consumption: 550 L/h

Number of Cabins: 6

1 Master, 2 VIP, 1 x Double & 2 Twin

with extra Pullman berths

Guests: 12 night / 12 day

Stabilizers: At anchor + underway