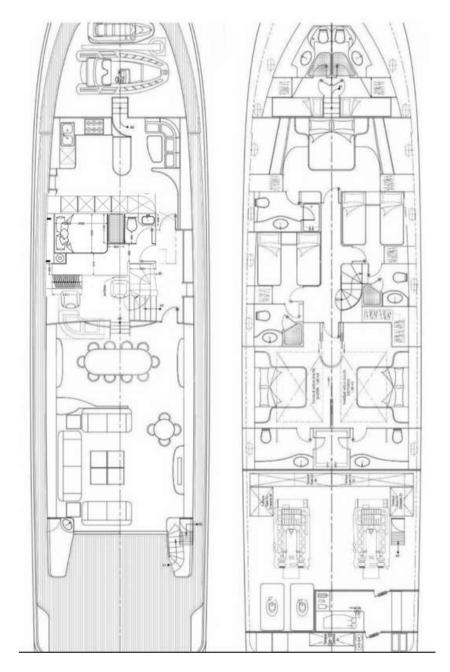

- Overnight capacity for 12 guests
- 6 cabins: 1 x Master, 2 x VIP, 1 x Double, 2 x Twin (with Pullman berths)
  - At anchor and underway stabilizers
- Comfortable ladder, allowing easy access in & out of the water
  - Extensive aesthetic refit (2022)

2284,80HP

Cruising speed: 18 knots

Fuel consumption: 550 L/h

Number of Cabins: 6

1 Master, 2 VIP, 1 x Double & 2 Twin

with extra Pullman berths

Guests: 12 night / 12 day

Stabilizers: At anchor + underway