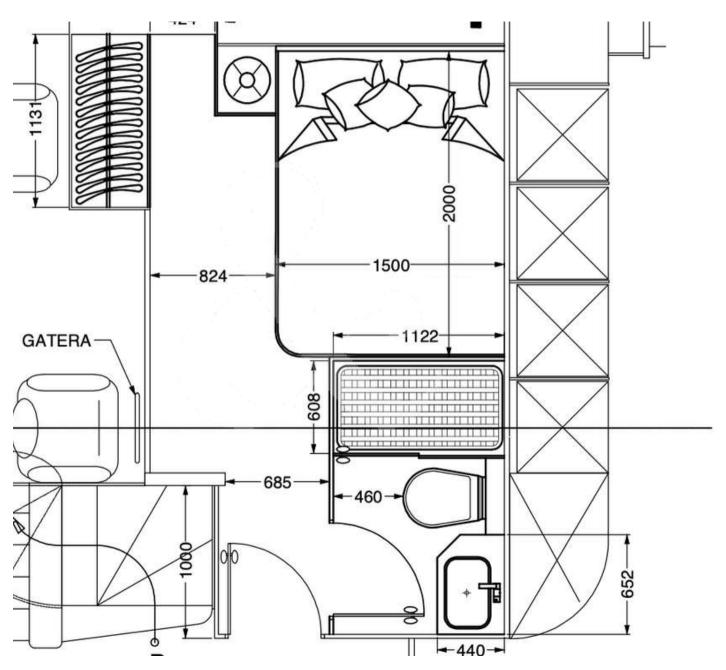

### DOUBLE CABIN ENSUITE ON THE MAIN DECK(IN PROCESS)

Length: 31,45 meters 103,20 feet

**Beam:** 7,03 meters 23,10 feet

Number of Crew: 5

Built: 2004 Refit: 2022

Shipyard: Astondoa

Engines: 2 x MTU 12V 396 TE94