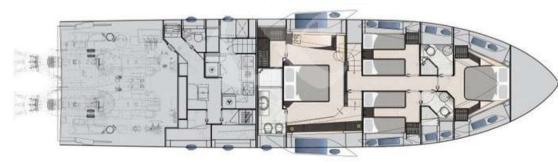

However, Beyond is much more than just a fast yacht, each and every component is designed to amaze:

- Wide sport fly with a large 5 sqm sunbed, with the possibility of a bimini
- A new amazing feature Music Hull: it's an audio system integrated into the hull which allows you to listen to music when underwater
- 4 double cabins for up to 9 guests: the full-beam master suite in the middle, the VIP to bow and the two guest rooms along the corridor. One of the twin cabins features two beds plus a third bunk
  - Lots of toys on board including 2 seabobs F5S and a jet ski
- Berthed in Marina Ibiza, in the VIP area just in front of all the luxury boutiques and only some steps away from the famous Lio restaurant

#### MASTER CABIN

Area A

#### MASTER CABIN

31

#### MASTER CABIN

T

-

### VI CABIN

#### TWIN CABIN I WITH PULLMAN BED

# TWIN CABIN II

# SPECIFICATIONS & ACCOMODATIONS