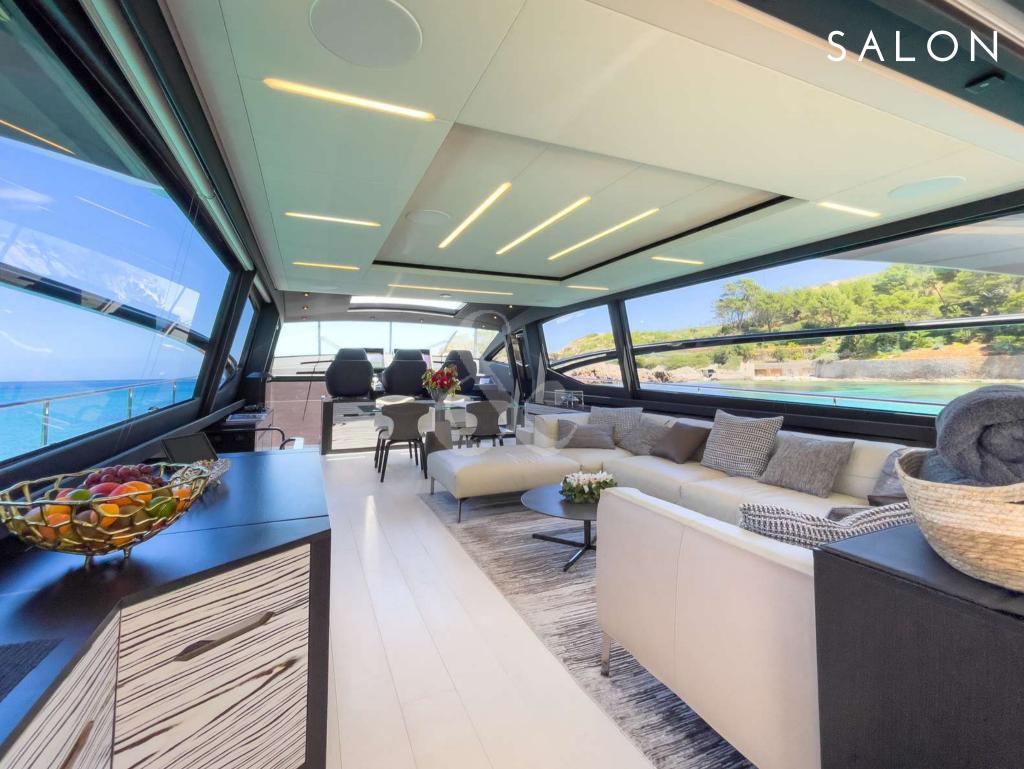

tem integrated into the hull which allows you to listen to music when underwater
- 4 double cabins for up to 9 guests: the full-beam master suite in the middle, the VIP to bow and the two guest rooms along the corridor. One of the twin cabins features two beds plus a third bunk
  - Lots of toys on board including 2 seabobs F5S and a jet ski
- Berthed in Marina Ibiza, in the VIP area just in front of all the luxury boutiques and only some steps away from the famous Lio restaurant

#### AERIAL VIEW CRUISING

## AERIAL VIEW CRUISING

T

#### AT ANCHOR

------

and the second

·····

#### AT ANCHOR

ter dro

#### FOREDECK

e Y

30

C

#### FOREDECK

R

#### FOREDECK

-

Ene

144

-

0

The states



### AFTDECK

821

Carlina D

the states

15

-

The States by States of the

- National State



### SALON

### SALON TV DETAIL



-

#### MASTER CABIN

Area A

#### MASTER CABIN

31

#### MASTER CABIN

T

-

### MASTER CABIN BATHROOM

### VI CABIN



## VIP CABIN BATHROOM





#### TWIN CABIN I WITH PULLMAN BED

# TWIN CABIN II



#### TWIN CABINS BATHROOM

Above & Beyond

& Beyond

Above & Beyond



Above & Beyond Rocker Hat

### SIDE WALK

Length: 25,55 meters 83 feet

Beam: 5,86 meters 19 feet

Number of Crew: 3

Captain, Chef & Stewardess

Built: 2019

Builder: Pershing

Engines: 2 x MTU 2638 hp 16V 2000M 96L

Cruising speed: 35knots

Fuel consumption: 800 L/h

Number of Cabins: 4

1 Master, 1 VIP, 1 Twin with pullman and

another Twin

Guests: 9 night / 12 day

Seakeeper stabilizers: Cruising and at anchor

# SPECIFICATIONS & ACCOMODATIONS







#### TOYS&TENDER

- Tender Wil