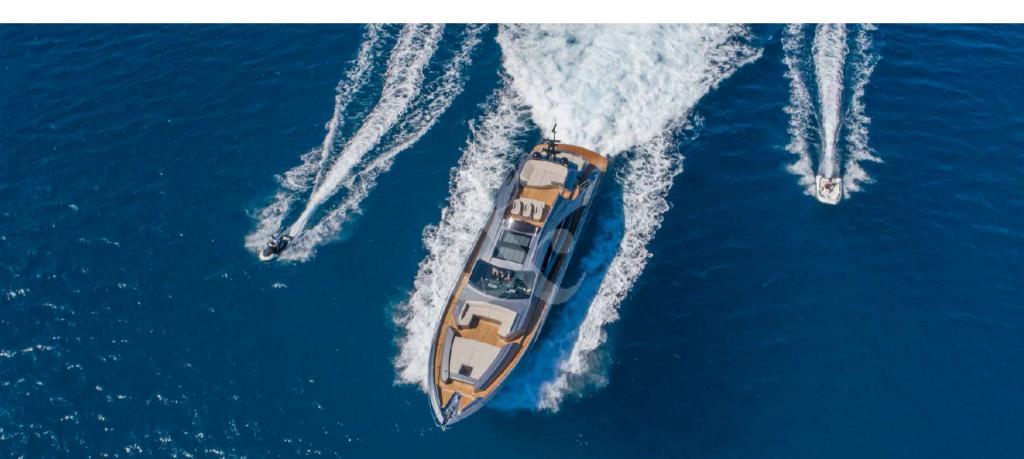

meters 19 feet

Number of Crew: 3

Captain, Chef & Stewardess

Built: 2019

Builder: Pershing

Engines: 2 x MTU 2638 hp 16V 2000M 96L

Cruising speed: 35knots

Fuel consumption: 800 L/h

Number of Cabins: 4

1 Master, 1 VIP, 1 Twin with pullman and

another Twin

Guests: 9 night / 12 day

Seakeeper stabilizers: Cruising and at anchor

# SPECIFICATIONS & ACCOMODATIONS







#### TOYS&TENDER

- Tender Williams 345 Sportjet
- Jet ski Seadoo Spark Jetbike3
- 2 x Seabob F5S
- Wakeboard
- SUP
- Donut
- Snorkelling gear



#### SEASONS & RATES

HIGH SEASON June 16th to Sept 10th: 12.700€ day / 76.200€ Week\*
LOW SEASON Rest of the months: 9.900€ day /59.900€ Week\*

\*BERTH IN MARINA IBIZA INCLUDED IN THE PRICE, JUST NEXT TO FAMOUS LIO RESTAURANT - 21% VAT AND 35% APA NOT INCLUDED IN THE PRICE