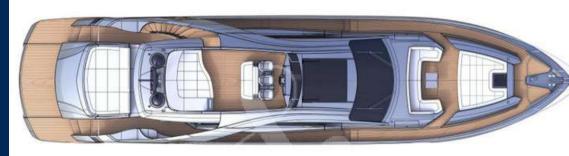

by States of the

- National State



### SALON

### SALON TV DETAIL



-

#### MASTER CABIN

Area A

#### MASTER CABIN

31

#### MASTER CABIN

T

-

### MASTER CABIN BATHROOM

### VI CABIN



## VIP CABIN BATHROOM





#### TWIN CABIN I WITH PULLMAN BED

# TWIN CABIN II



#### TWIN CABINS BATHROOM

Above & Beyond

& Beyond

Above & Beyond



Above & Beyond Rocker Hat

### SIDE WALK

Length: 25,55 meters 83 feet

Beam: 5,86 meters 19 feet

Number of Crew: 3

Captain, Chef & Stewardess

Built: 2019

Builder: Pershing

Engines: 2 x MTU 2638 hp 16V 2000M 96L

Cruising speed: 35knots

Fuel consumption: 800 L/h

Number of Cabins: 4

1 Master, 1 VIP, 1 Twin with pullman and

another Twin

Guests: 9 night / 12 day

Seakeeper stabilizers: Cruising and at anchor

# SPECIFICATIONS & ACCOMODATIONS







#### TOYS&TENDER

- Tender Williams 345 Sportjet
- Jet ski Seadoo Spark Jetbike3
- 2 x Seabob F5S
- Wakeboard
- SUP
- Donut
- Snorkelling gear



#### SEASONS & RATES

HIGH SEASON June 16th to Sept 10th: 12.700€ day / 76.200€ Week\*
LOW SEASON Rest of the months: 9.900€ day /59.900€ Week\*

\*BERTH IN MARINA IBIZA INCLUDED IN THE PRICE, JUST NEXT TO FAMOUS LIO RESTAURANT - 21% VAT AND 35% APA NOT INCLUDED IN THE PRICE