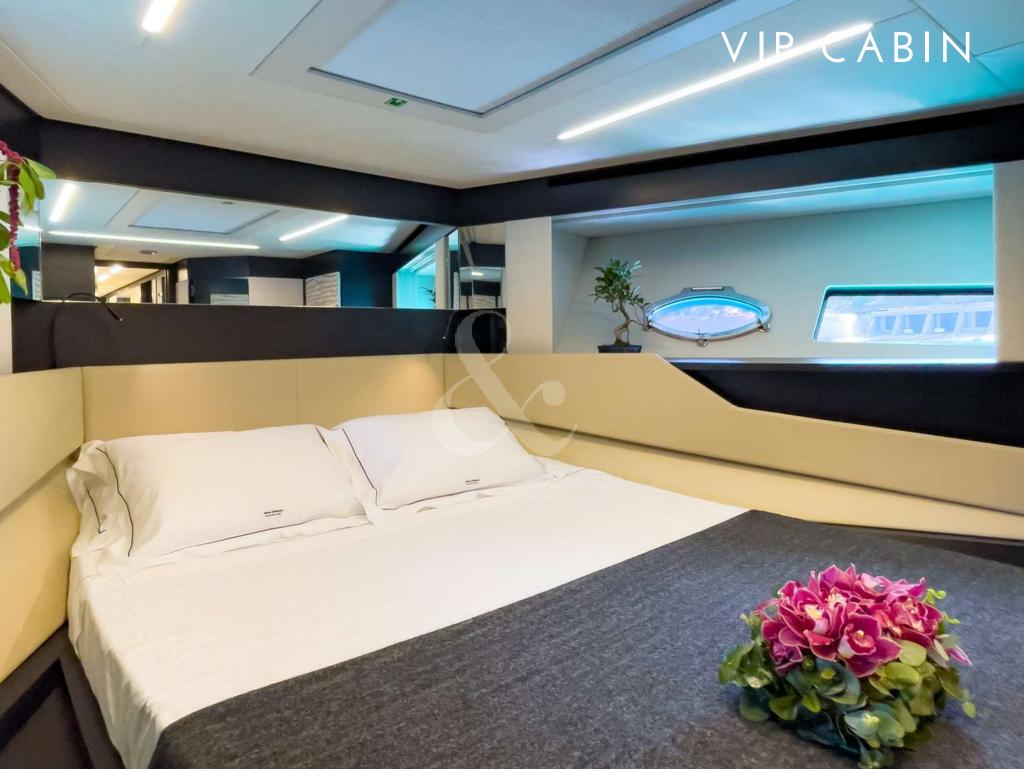

ddle, the VIP to bow and the two guest rooms along the corridor. One of the twin cabins features two beds plus a third bunk
  - Lots of toys on board including 2 seabobs F5S and a jet ski
- Berthed in Marina Ibiza, in the VIP area just in front of all the luxury boutiques and only some steps away from the famous Lio restaurant

#### AERIAL VIEW CRUISING

## AERIAL VIEW CRUISING

T

#### AT ANCHOR

------

and the second

·····

#### AT ANCHOR

ter dro

#### FOREDECK

e Y

30

C

#### FOREDECK

R

#### FOREDECK

-

Ene

144

-

0

The states



### AFTDECK

821

Carlina D

the states

15

-

The States by States of the

- National State



### SALON

### SALON TV DETAIL



-

#### MASTER CABIN

Area A

#### MASTER CABIN

31

#### MASTER CABIN

T

-

### MASTER CABIN BATHROOM

### VI CABIN



## VIP CABIN BATHROOM





#### TWIN CABIN I WITH PULLMAN BED

# TWIN CABIN II



#### TWIN CABINS BATHROOM

Above & Beyond

& Beyond

Above & Beyond



Above & Beyond Rocker Hat

### SIDE WALK

Length: 25,55 meters 83 feet

Beam: 5,86 meters 19 feet

Number of Crew: 3

Captain, Chef & Stewardess

Built: 2019

Builder: Pershing

Engines: 2 x MTU 2638 hp 16V 2000M 96L

Cruising speed: 35knots

Fuel consumption: 800 L/h

Number of Cabins: 4

1 Master, 1 VIP, 1 Twin with pullman and

another Twin

Guests: 9 night / 12 day

Seakeeper stabilizers: Cruising and at anchor

# SPECIFICATIONS & ACCOMODATIONS







#### TOYS&TENDER

- Tender Williams 345 Sportjet
- Jet ski Seadoo Spark Jetbike3
- 2 x Seabob F5S
- Wakeboard
- SUP
- Donut
- Snorkelling gear



#### SEASONS & RATES

HIGH SEASON June