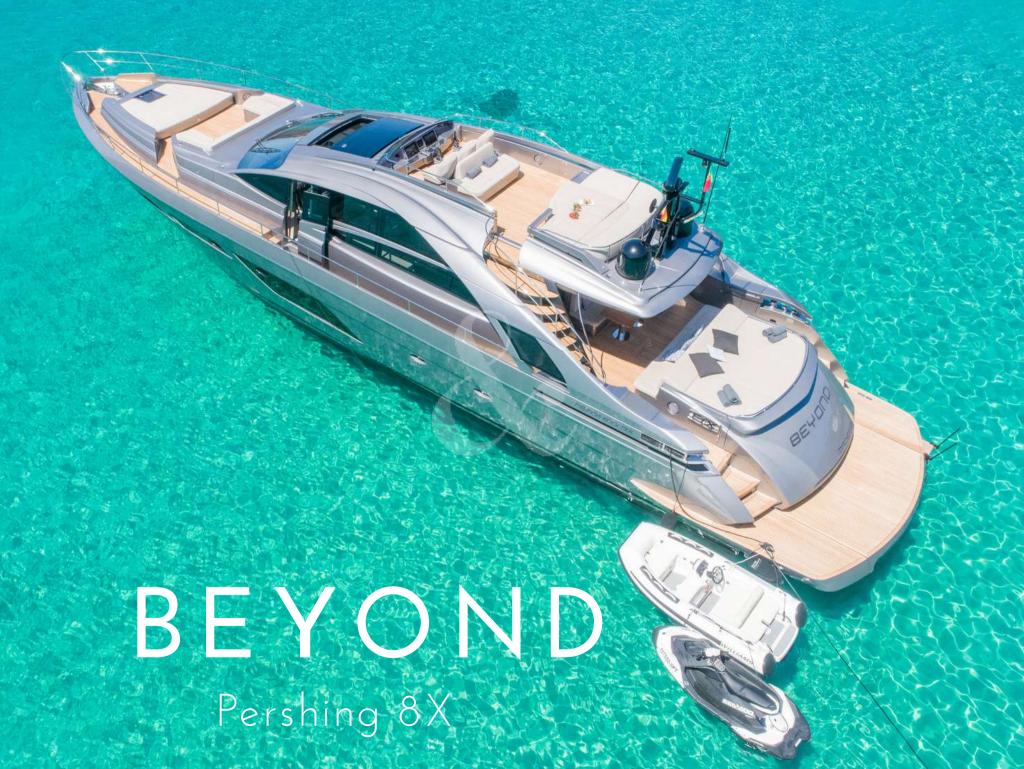

BEYOND - The carbon fiber revolution: this brand new Pershing 8X is one step forward in the yachting construction, ending on a lightweight and fast yacht which can reach 41 knots at cruising speed and 48 knots at maximum speed. The dream and masterpiece of the "X Generation".

However, Beyond is much more than just a fast yacht, each and every component is designed to amaze:

- Wide sport fly with a large 5 sqm sunbed, with the possibility of a bimini
- A new amazing feature Music Hull: it's an audio system integrated into the hull which allows you to listen to music when underwater
- 4 double cabins for up to 9 guests: the full-beam master suite in the middle, the VIP to bow and the two guest rooms along the corridor. One of the twin cabins features two beds plus a third bunk
  - Lots of toys on board including 2 seabobs F5S and a jet ski
- Berthed in Marina Ibiza, in the VIP area just in front of all the luxury boutiques and only some steps away from the famous Lio restaurant

#### AERIAL VIEW CRUISING

## AERIAL VIEW CRUISING

T