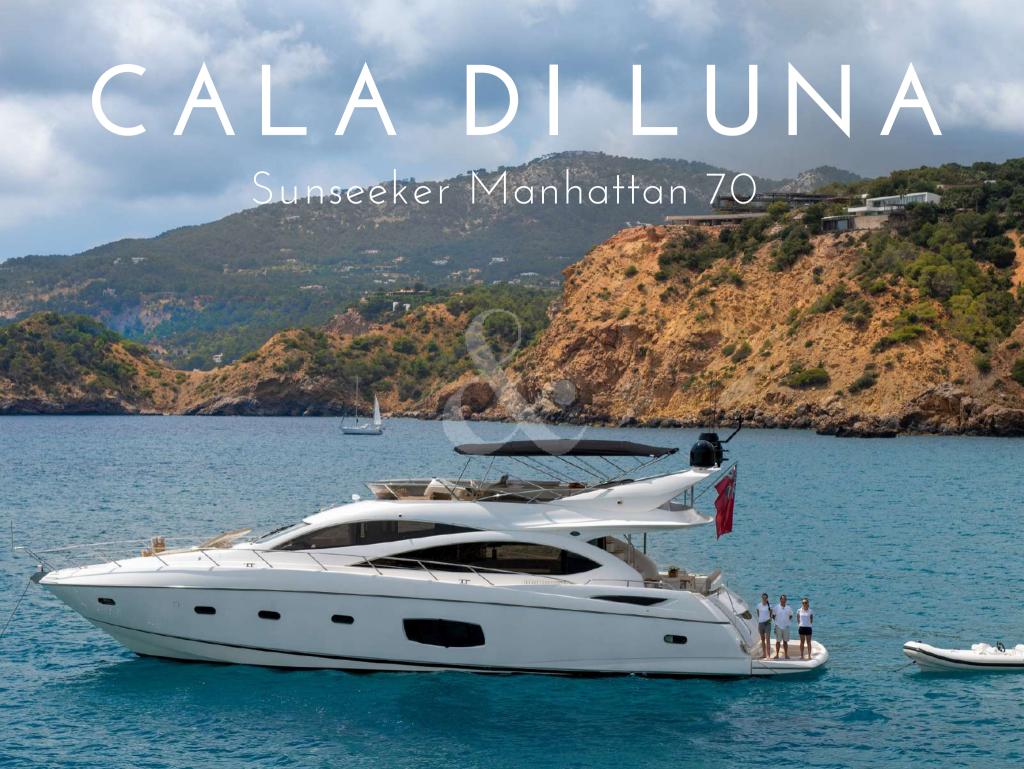

## Cala Di Luna is easily the most versatile yacht in the Balearic Islands; it masterly blends habitability, a complete equipment & a great speed.

- Berth in the exclusive VIP area of Marina Ibiza next to the famous restaurant Lío
  - Fin stabilizers that provide further comfort, both at anchor & cruising
- A hydraulic platform, which among other benefits, improves the elderly access to the yacht after a refreshing swim
- Fully equipped flybridge with wet-bar, personalized with teppanyaki, two ice makers, a
  fabulous lounge area & a large dining table fit for 12 guests
  - Capacity at night for 8 guests in 4 ensuite cabins, 3 of them double