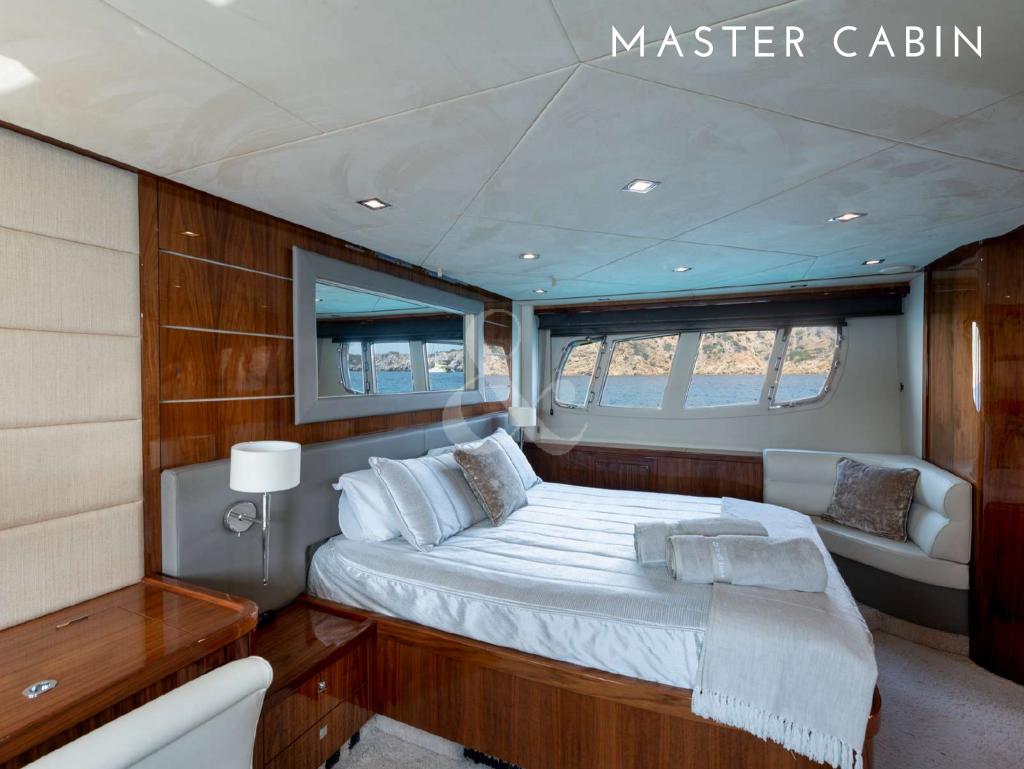

## Cala Di Luna is easily the most versatile yacht in the Balearic Islands; it masterly blends habitability, a complete equipment & a great speed.

- Berth in the exclusive VIP area of Marina Ibiza next to the famous restaurant Lío
  - Fin stabilizers that provide further comfort, both at anchor & cruising
- A hydraulic platform, which among other benefits, improves the elderly access to the yacht after a refreshing swim
- Fully equipped flybridge with wet-bar, personalized with teppanyaki, two ice makers, a
  fabulous lounge area & a large dining table fit for 12 guests
  - Capacity at night for 8 guests in 4 ensuite cabins, 3 of them double

Cruising speed: 20 knots

Fuel consumption: 340 L/h

Number of Cabins: 4

1 Master, 1 VIP, 1 Twin Convertible

to Double & 1 Bunk Cabin

Guests: 8 night / 12 day

Fin stabilizers: Cruising and at anchor