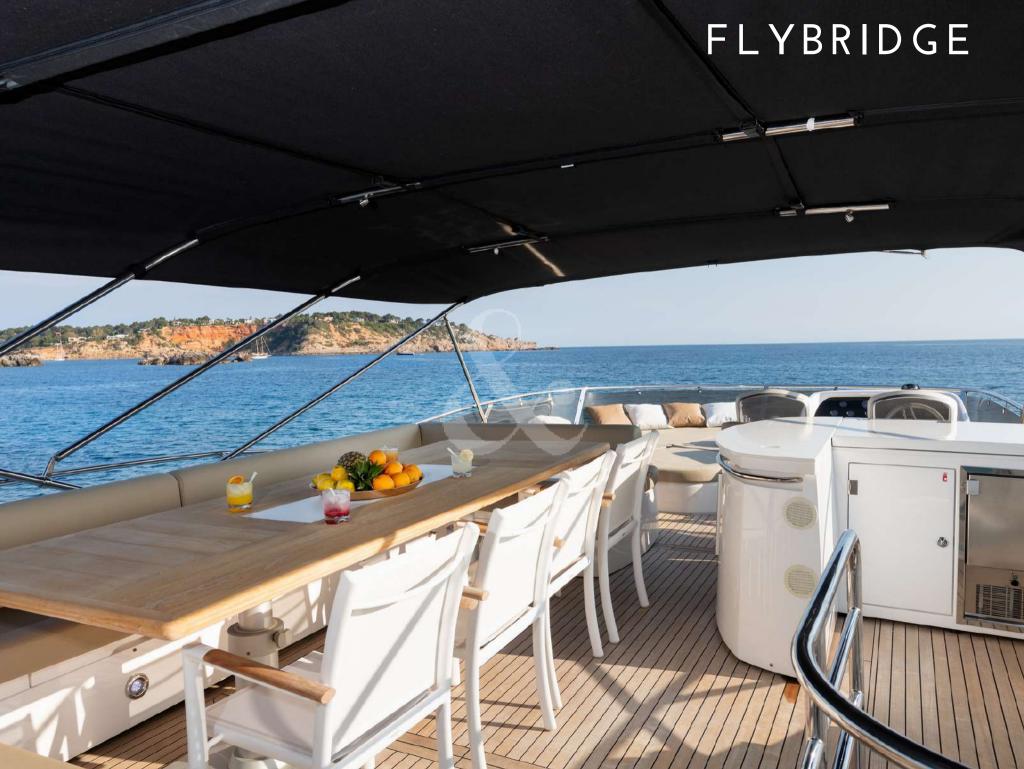

## Cala Di Luna is easily the most versatile yacht in the Balearic Islands; it masterly blends habitability, a complete equipment & a great speed.

- Berth in the exclusive VIP area of Marina Ibiza next to the famous restaurant Lío
  - Fin stabilizers that provide further comfort, both at anchor & cruising
- A hydraulic platform, which among other benefits, improves the elderly access to the yacht after a refreshing swim
- Fully equipped flybridge with wet-bar, personalized with teppanyaki, two ice makers, a
  fabulous lounge area & a large dining table fit for 12 guests
  - Capacity at night for 8 guests in 4 ensuite cabins, 3 of them double