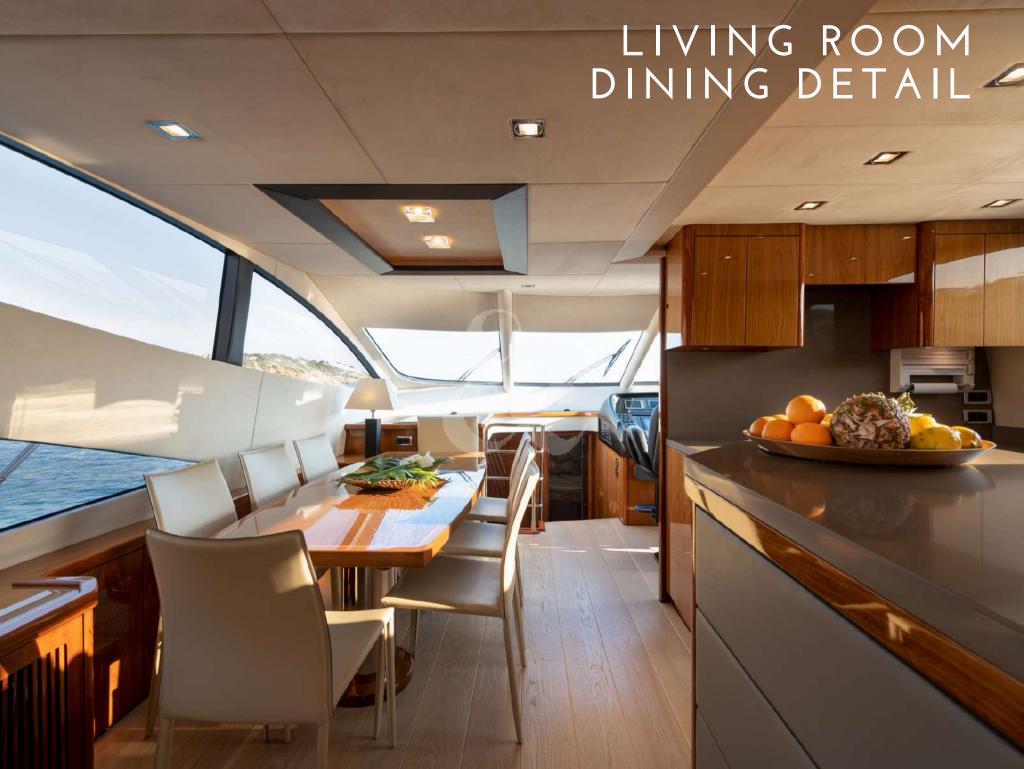

## Cala Di Luna is easily the most versatile yacht in the Balearic Islands; it masterly blends habitability, a complete equipment & a great speed.

- Berth in the exclusive VIP area of Marina Ibiza next to the famous restaurant Lío
  - Fin stabilizers that provide further comfort, both at anchor & cruising
- A hydraulic platform, which among other benefits, improves the elderly access to the yacht after a refreshing swim
- Fully equipped flybridge with wet-bar, personalized with teppanyaki, two ice makers, a
  fabulous lounge area & a large dining table fit for 12 guests
  - Capacity at night for 8 guests in 4 ensuite cabins, 3 of them double