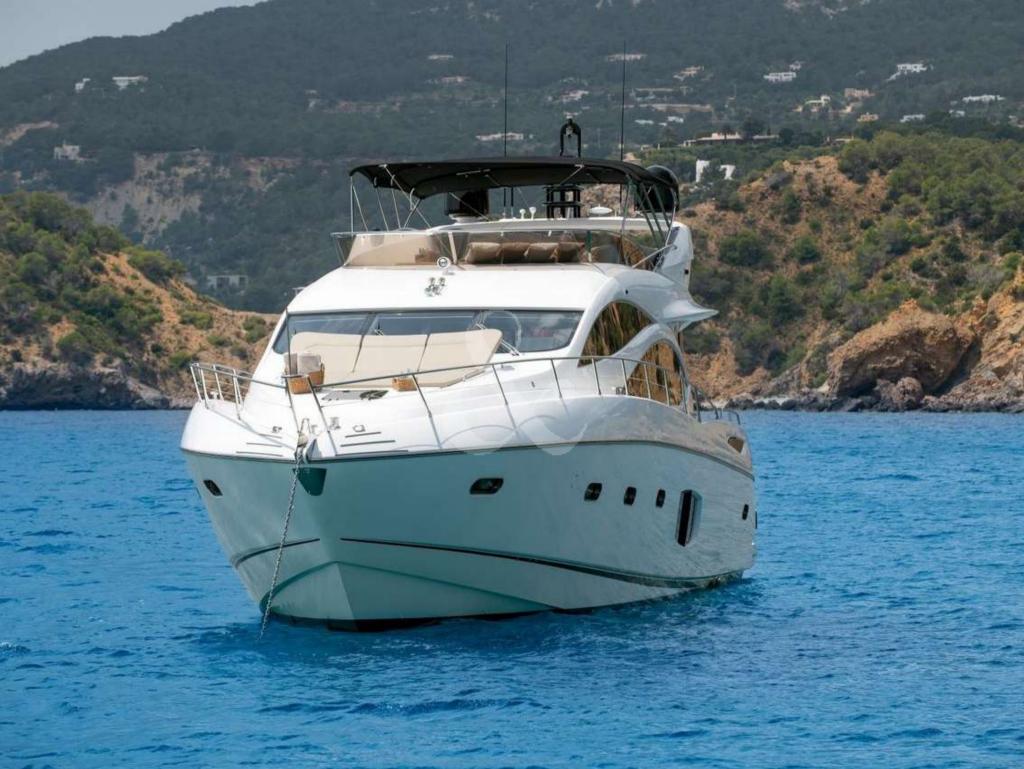

## MASTER BATHROOM

Length: 22,30 meters 73,2 feet

Beam: 5,67 meters 18,7 feet

Number of Crew: 3

Captain, Chef & Stewardess

Built: 2010 Refit: 2018

Builder: Sunseeker

Engines: 2 x MAN 1550 hp

Cruising speed: 20 knots

Fuel consumption: 340 L/h

Number of Cabins: 4

1 Master, 1 VIP, 1 Twin Convertible

to Double & 1 Bunk Cabin

Guests: 8 night / 12 day

Fin stabilizers: Cruising and at anchor