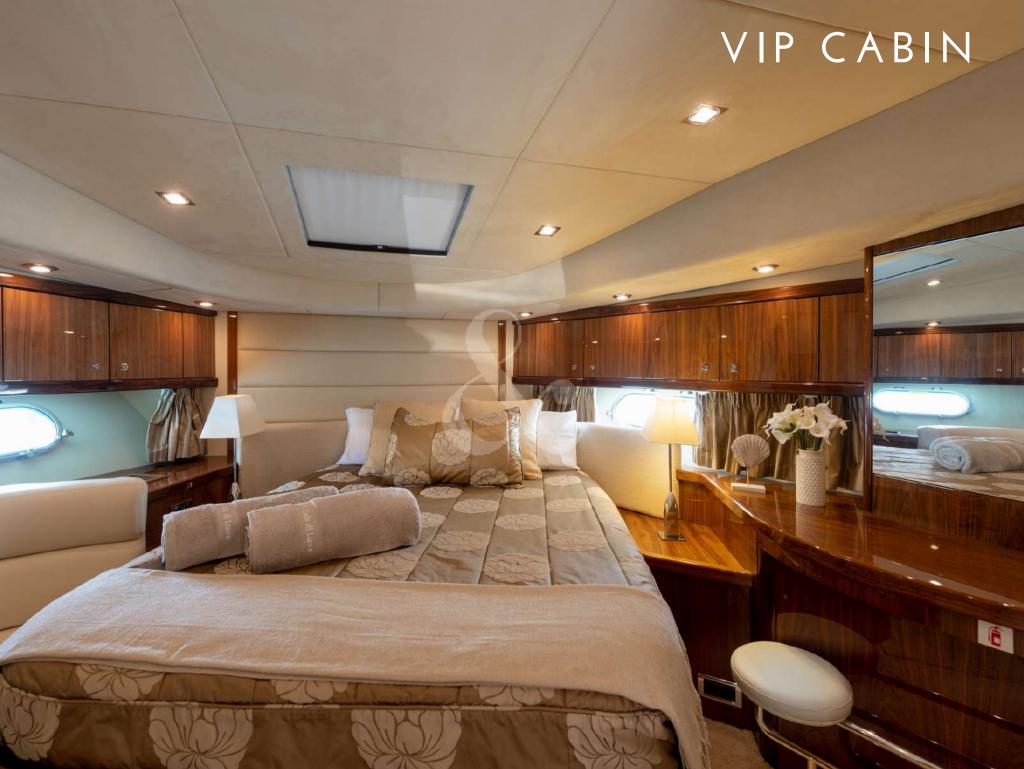

Cruising speed: 20 knots

Fuel consumption: 340 L/h

Number of Cabins: 4

1 Master, 1 VIP, 1 Twin Convertible

to Double & 1 Bunk Cabin

Guests: 8 night / 12 day

Fin stabilizers: Cruising and at anchor