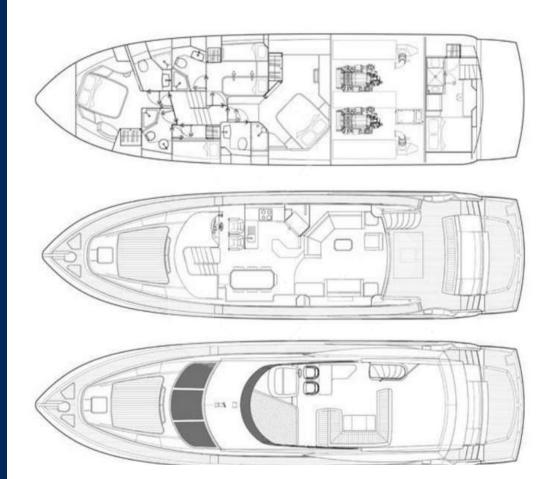

Cruising speed: 20 knots

Fuel consumption: 340 L/h

Number of Cabins: 4

1 Master, 1 VIP, 1 Twin Convertible

to Double & 1 Bunk Cabin

Guests: 8 night / 12 day

Fin stabilizers: Cruising and at anchor