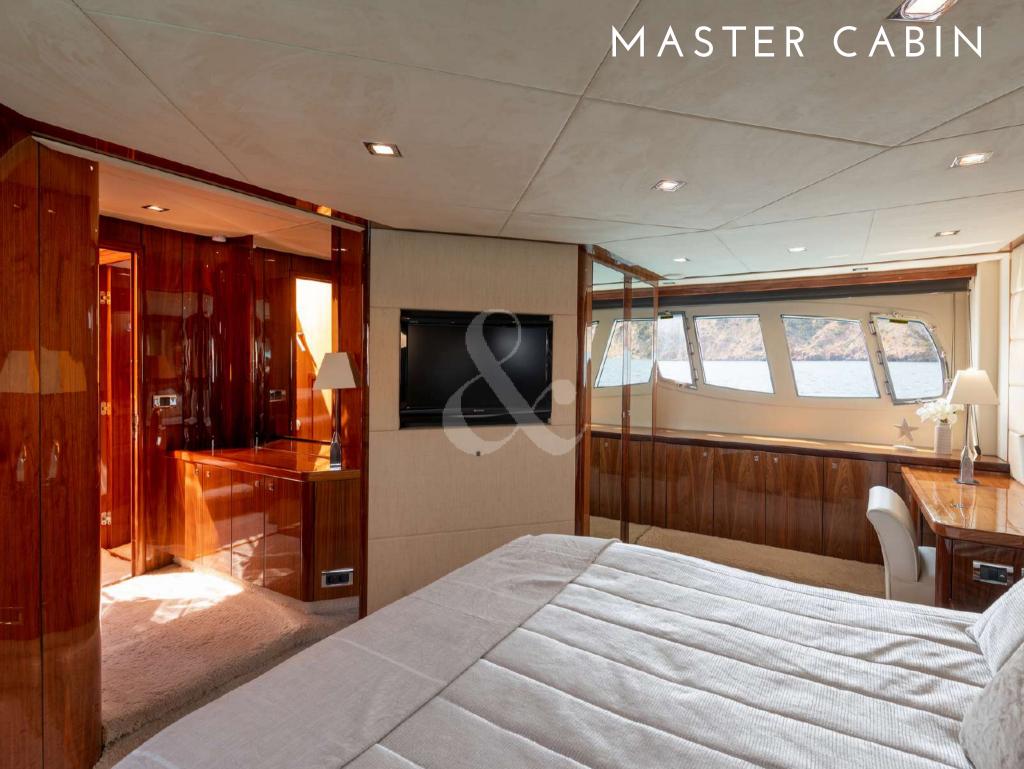

## Cala Di Luna is easily the most versatile yacht in the Balearic Islands; it masterly blends habitability, a complete equipment & a great speed.

- Berth in the exclusive VIP area of Marina Ibiza next to the famous restaurant Lío
  - Fin stabilizers that provide further comfort, both at anchor & cruising
- A hydraulic platform, which among other benefits, improves the elderly access to the yacht after a refreshing swim
- Fully equipped flybridge with wet-bar, personalized with teppanyaki, two ice makers, a
  fabulous lounge area & a large dining table fit for 12 guests
  - Capacity at night for 8 guests in 4 ensuite cabins, 3 of them double

Cruising speed: 20 knots

Fuel consumption: 340 L/h

Number of Cabins: 4

1 Master, 1 VIP, 1 Twin Convertible

to Double & 1 Bunk Cabin

Guests: 8 night / 12 day

Fin stabilizers: Cruising and at anchor