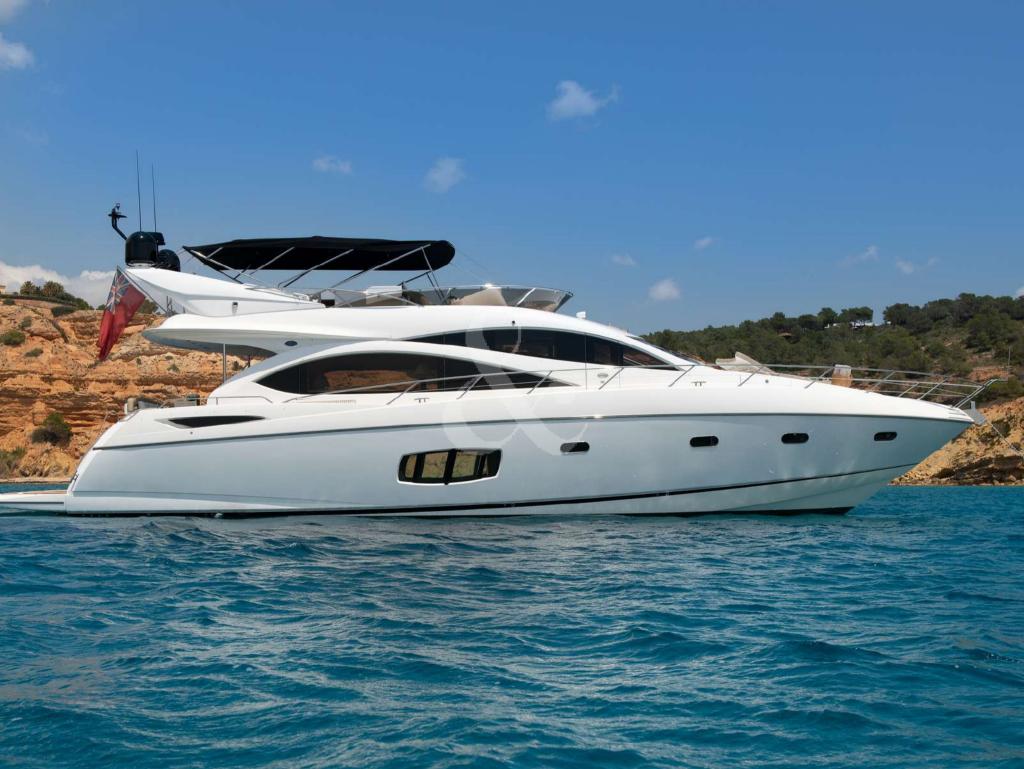

## MASTER BATHROOM

Length: 22,30 meters 73,2 feet

Beam: 5,67 meters 18,7 feet

Number of Crew: 3

Captain, Chef & Stewardess

Built: 2010 Refit: 2018

Builder: Sunseeker

Engines: 2 x MAN 1550 hp

Cruising speed: 20 knots

Fuel consumption: 340 L/h

Number of Cabins: 4

1 Master, 1 VIP, 1 Twin Convertible

to Double & 1 Bunk Cabin

Guests: 8 night / 12 day

Fin stabilizers: Cruising and at anchor