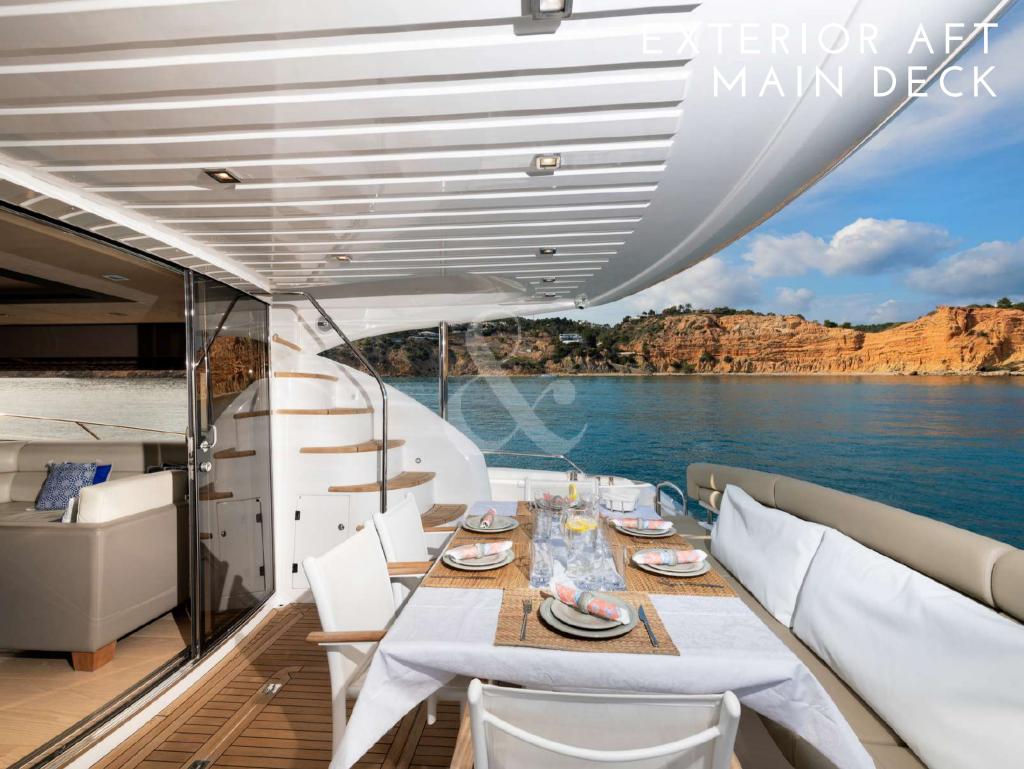

## Cala Di Luna is easily the most versatile yacht in the Balearic Islands; it masterly blends habitability, a complete equipment & a great speed.

- Berth in the exclusive VIP area of Marina Ibiza next to the famous restaurant Lío
  - Fin stabilizers that provide further comfort, both at anchor & cruising
- A hydraulic platform, which among other benefits, improves the elderly access to the yacht after a refreshing swim
- Fully equipped flybridge with wet-bar, personalized with teppanyaki, two ice makers, a
  fabulous lounge area & a large dining table fit for 12 guests
  - Capacity at night for 8 guests in 4 ensuite cabins, 3 of them double