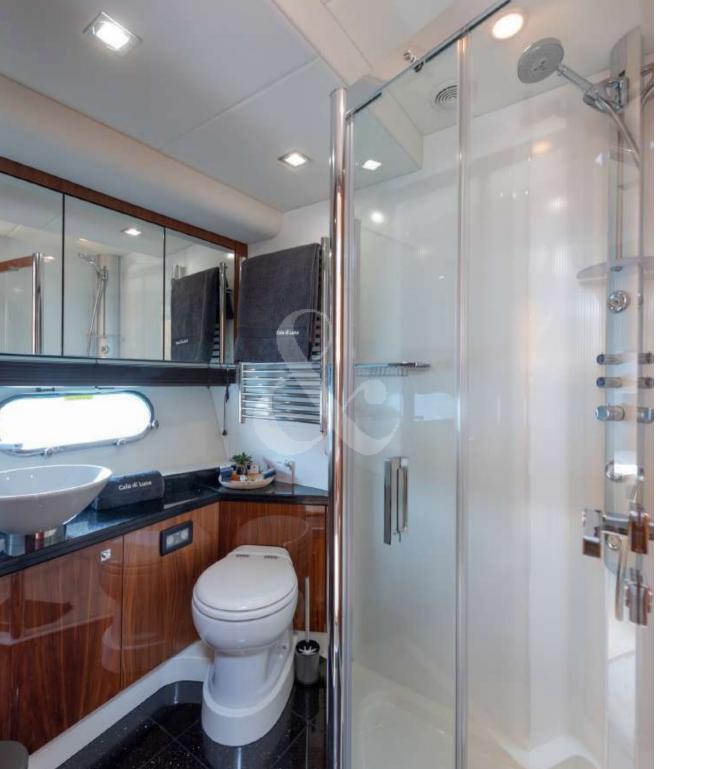

## MASTER BATHROOM

Length: 22,30 meters 73,2 feet

Beam: 5,67 meters 18,7 feet

Number of Crew: 3

Captain, Chef & Stewardess

Built: 2010 Refit: 2018

Builder: Sunseeker

Engines: 2 x MAN 1550 hp