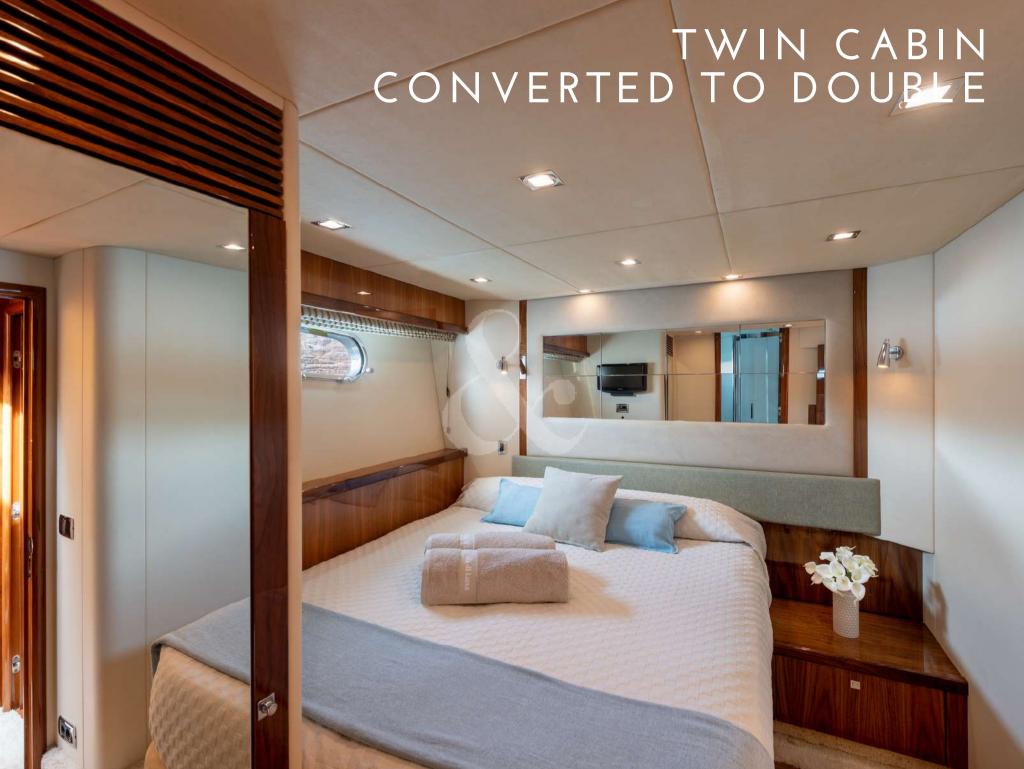

Cruising speed: 20 knots

Fuel consumption: 340 L/h

Number of Cabins: 4

1 Master, 1 VIP, 1 Twin Convertible

to Double & 1 Bunk Cabin

Guests: 8 night / 12 day

Fin stabilizers: Cruising and at anchor