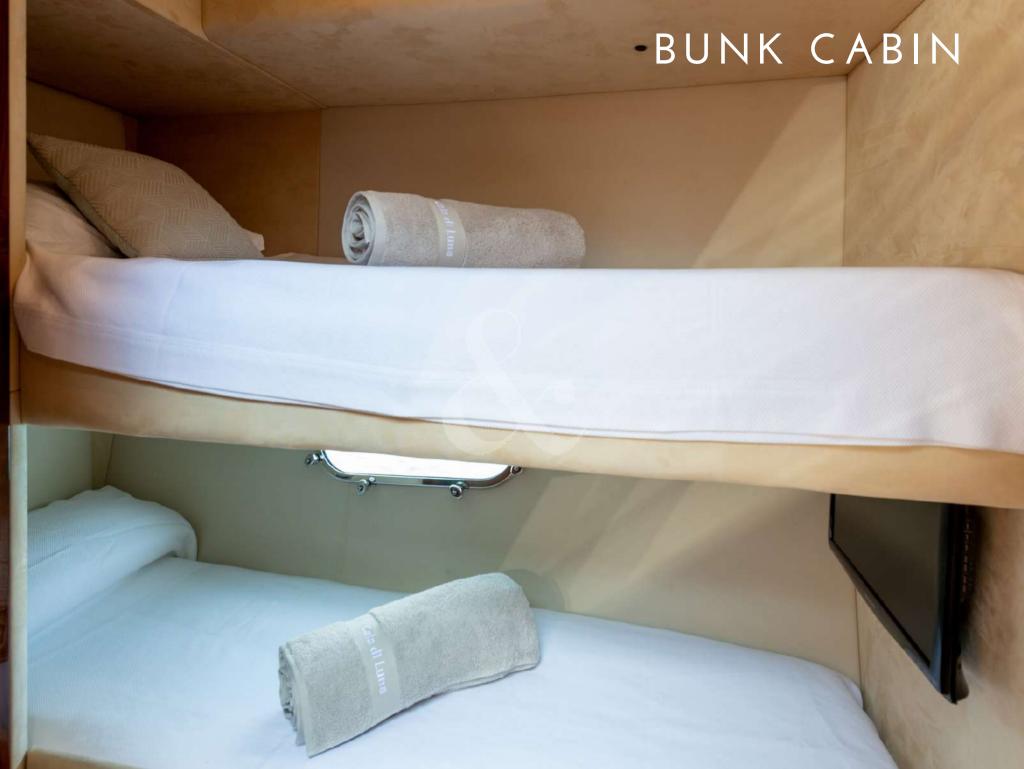

Cruising speed: 20 knots

Fuel consumption: 340 L/h

Number of Cabins: 4

1 Master, 1 VIP, 1 Twin Convertible

to Double & 1 Bunk Cabin

Guests: 8 night / 12 day

Fin stabilizers: Cruising and at anchor