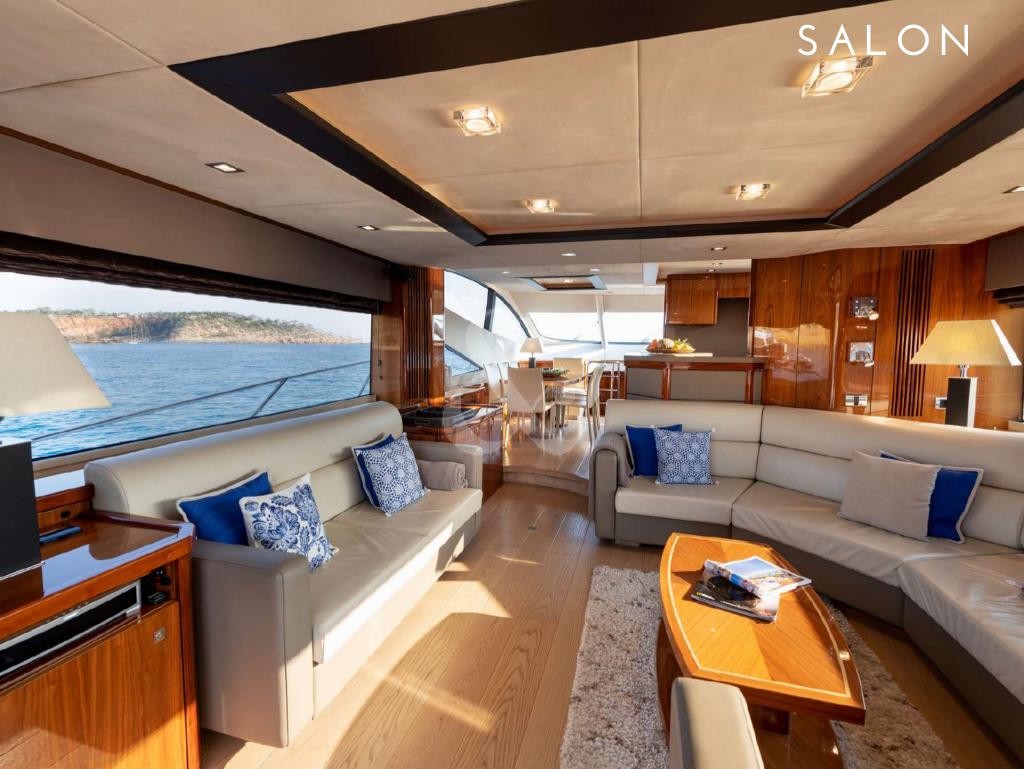

## Cala Di Luna is easily the most versatile yacht in the Balearic Islands; it masterly blends habitability, a complete equipment & a great speed.

- Berth in the exclusive VIP area of Marina Ibiza next to the famous restaurant Lío
  - Fin stabilizers that provide further comfort, both at anchor & cruising
- A hydraulic platform, which among other benefits, improves the elderly access to the yacht after a refreshing swim
- Fully equipped flybridge with wet-bar, personalized with teppanyaki, two ice makers, a
  fabulous lounge area & a large dining table fit for 12 guests
  - Capacity at night for 8 guests in 4 ensuite cabins, 3 of them double