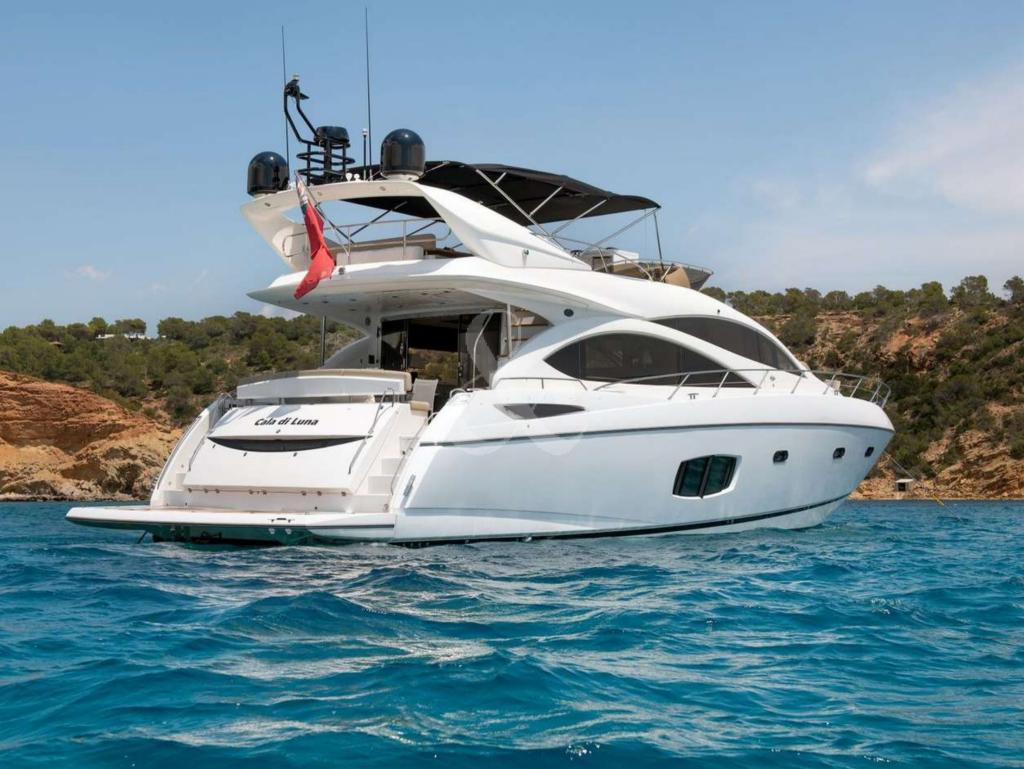

## MASTER BATHROOM

Length: 22,30 meters 73,2 feet

Beam: 5,67 meters 18,7 feet

Number of Crew: 3

Captain, Chef & Stewardess

Built: 2010 Refit: 2018

Builder: Sunseeker

Engines: 2 x MAN 1550 hp

Cruising speed: 20 knots

Fuel consumption: 340 L/h

Number of Cabins: 4

1 Master, 1 VIP, 1 Twin Convertible

to Double & 1 Bunk Cabin

Guests: 8 night / 12 day

Fin stabilizers: Cruising and at anchor