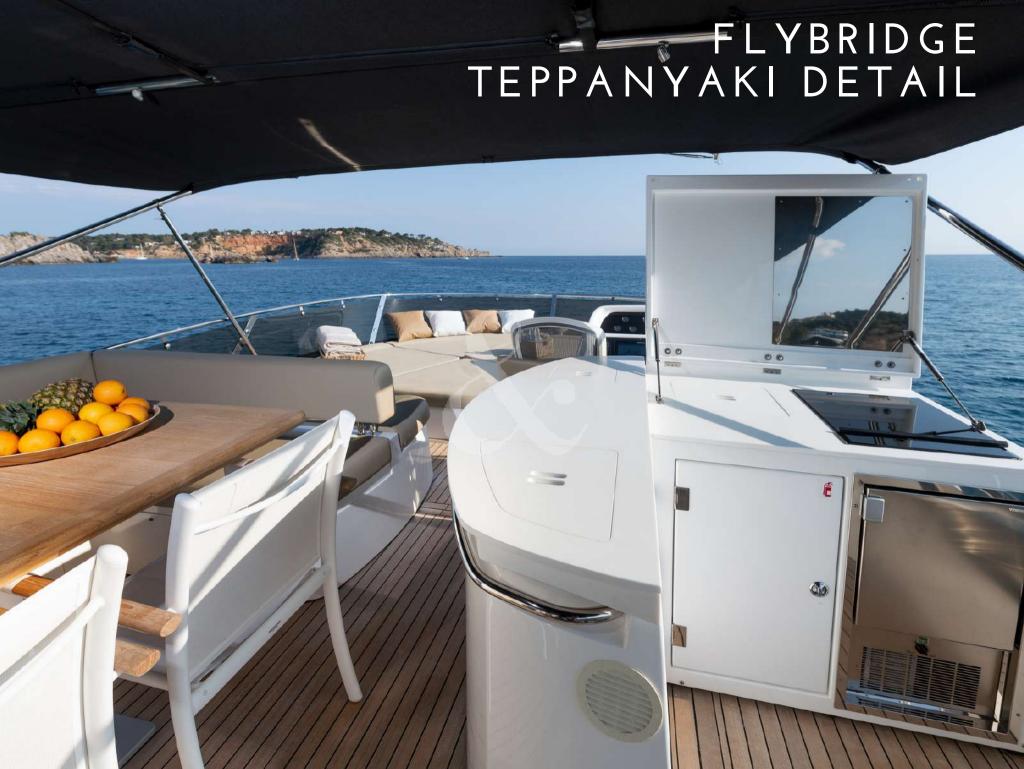

## Cala Di Luna is easily the most versatile yacht in the Balearic Islands; it masterly blends habitability, a complete equipment & a great speed.

- Berth in the exclusive VIP area of Marina Ibiza next to the famous restaurant Lío
  - Fin stabilizers that provide further comfort, both at anchor & cruising
- A hydraulic platform, which among other benefits, improves the elderly access to the yacht after a refreshing swim
- Fully equipped flybridge with wet-bar, personalized with teppanyaki, two ice makers, a
  fabulous lounge area & a large dining table fit for 12 guests
  - Capacity at night for 8 guests in 4 ensuite cabins, 3 of them double