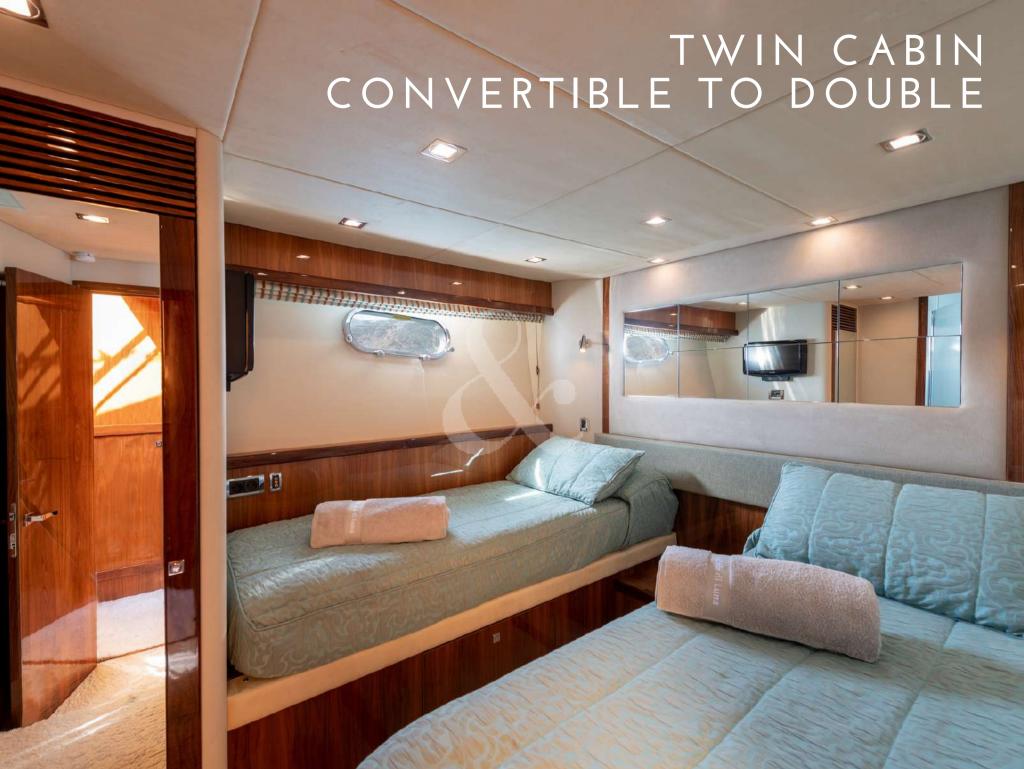

Cruising speed: 20 knots

Fuel consumption: 340 L/h

Number of Cabins: 4

1 Master, 1 VIP, 1 Twin Convertible

to Double & 1 Bunk Cabin

Guests: 8 night / 12 day

Fin stabilizers: Cruising and at anchor