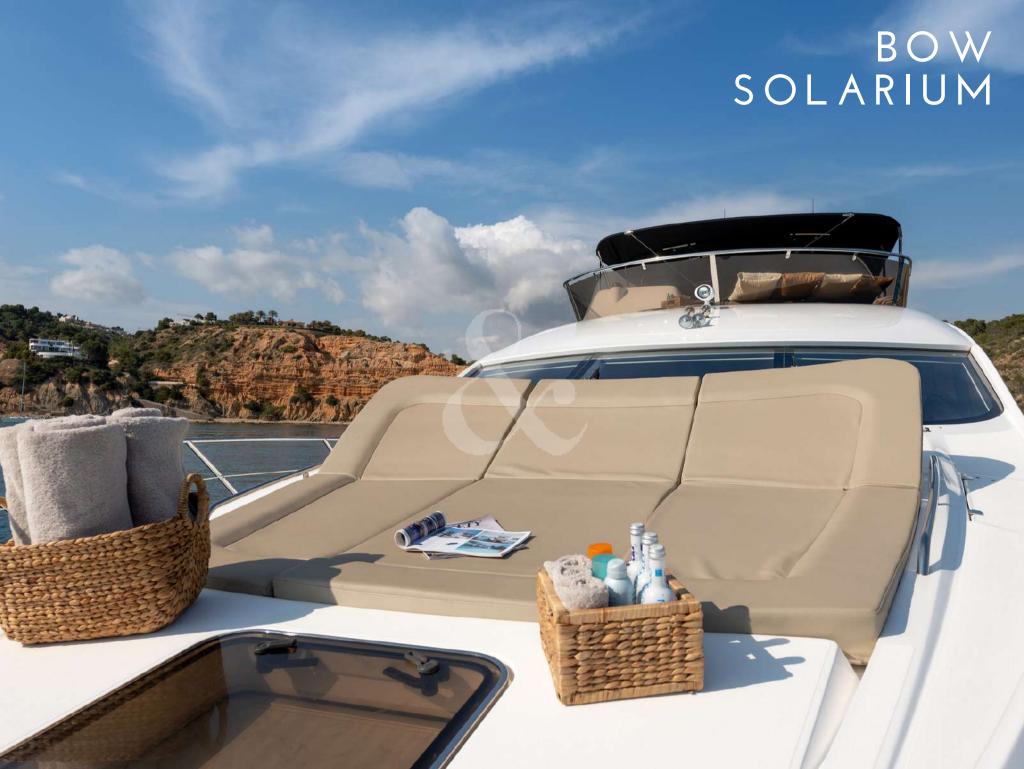

## Cala Di Luna is easily the most versatile yacht in the Balearic Islands; it masterly blends habitability, a complete equipment & a great speed.

- Berth in the exclusive VIP area of Marina Ibiza next to the famous restaurant Lío
  - Fin stabilizers that provide further comfort, both at anchor & cruising
- A hydraulic platform, which among other benefits, improves the elderly access to the yacht after a refreshing swim
- Fully equipped flybridge with wet-bar, personalized with teppanyaki, two ice makers, a
  fabulous lounge area & a large dining table fit for 12 guests
  - Capacity at night for 8 guests in 4 ensuite cabins, 3 of them double