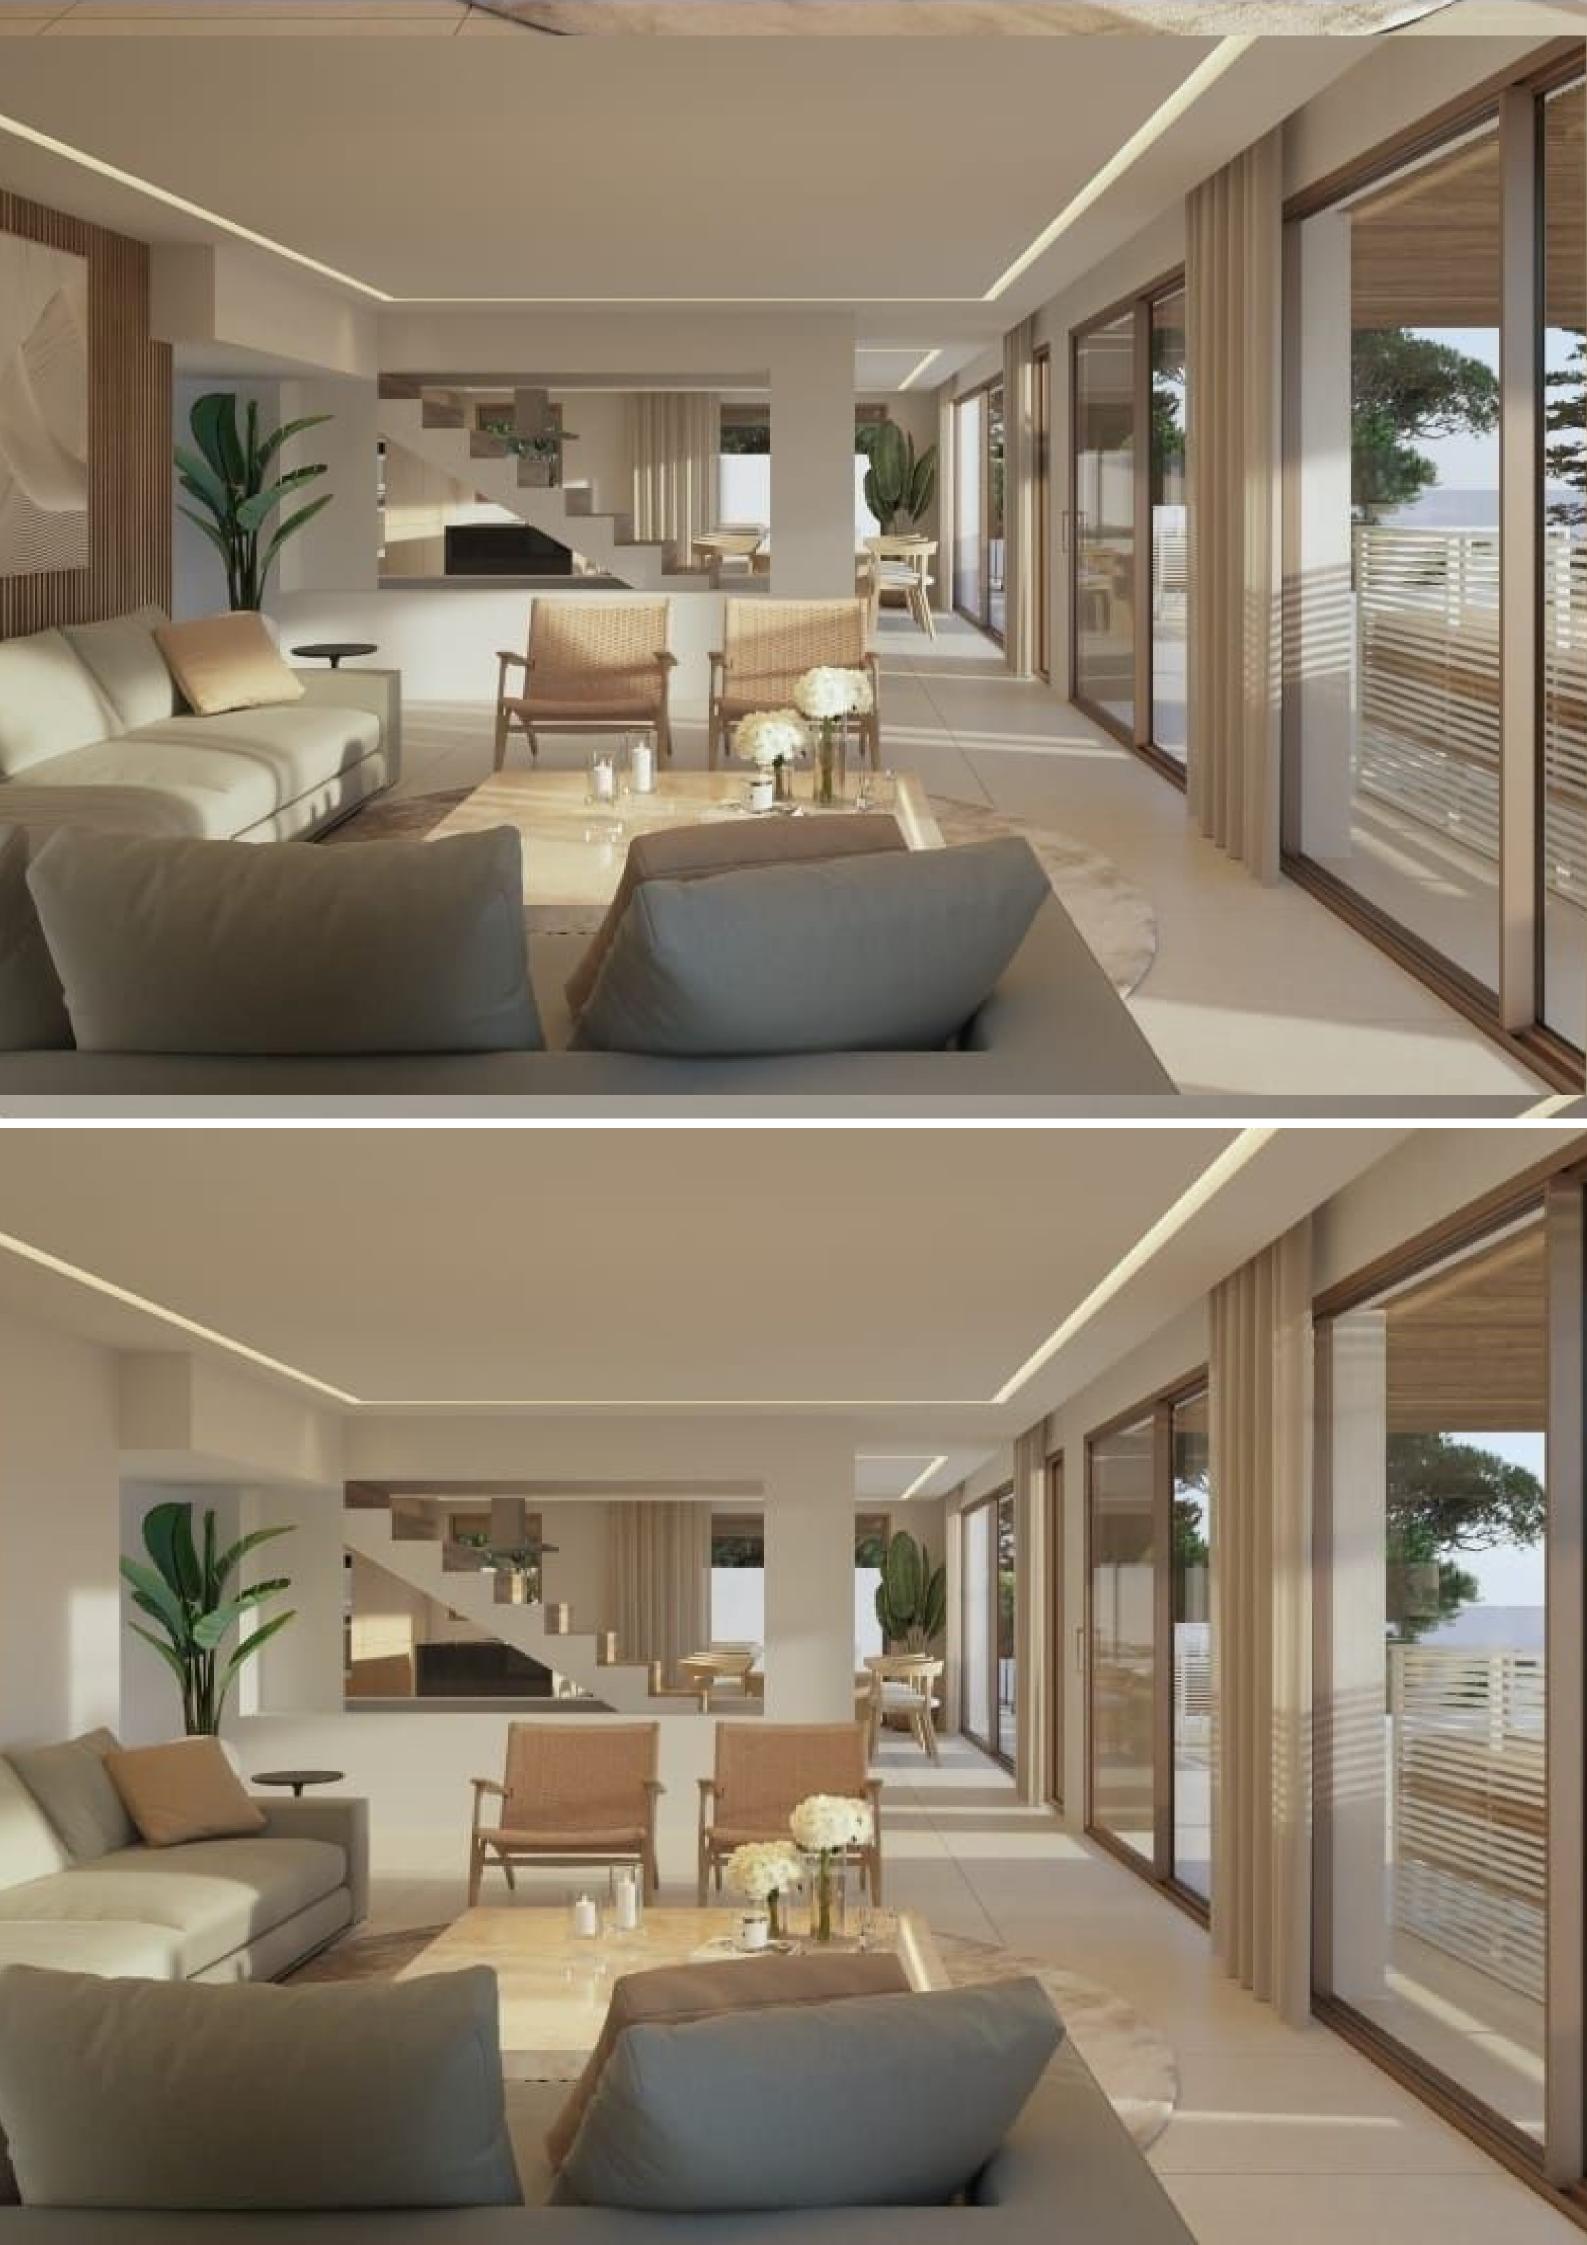

Stunning views and clever design are just two striking features of this magnificent villa, where floor-to-ceiling glass brings the majesty of the sea and the mystical island of Es Vedra directly into the luxurious living space.

There are three, individually styled, double bedrooms on a lower level, one with an en suite bathroom, and two others, each having its own private bath/shower room. The spacious, double-aspect lounge, kitchen, and dining area incorporates an entrance hall with a guest washroom, and extends to dining terraces on two sides, both overlooking the surrounding countryside and sea.

The quality of design displayed throughout this modern, multi-level villa perfectly compliments its location in Cala Carbo, one of the most exclusive and sought-after areas on the island.

> 4 bedrooms 4 bathrooms 236m2 property 536m2 plot € 3.360.000,-