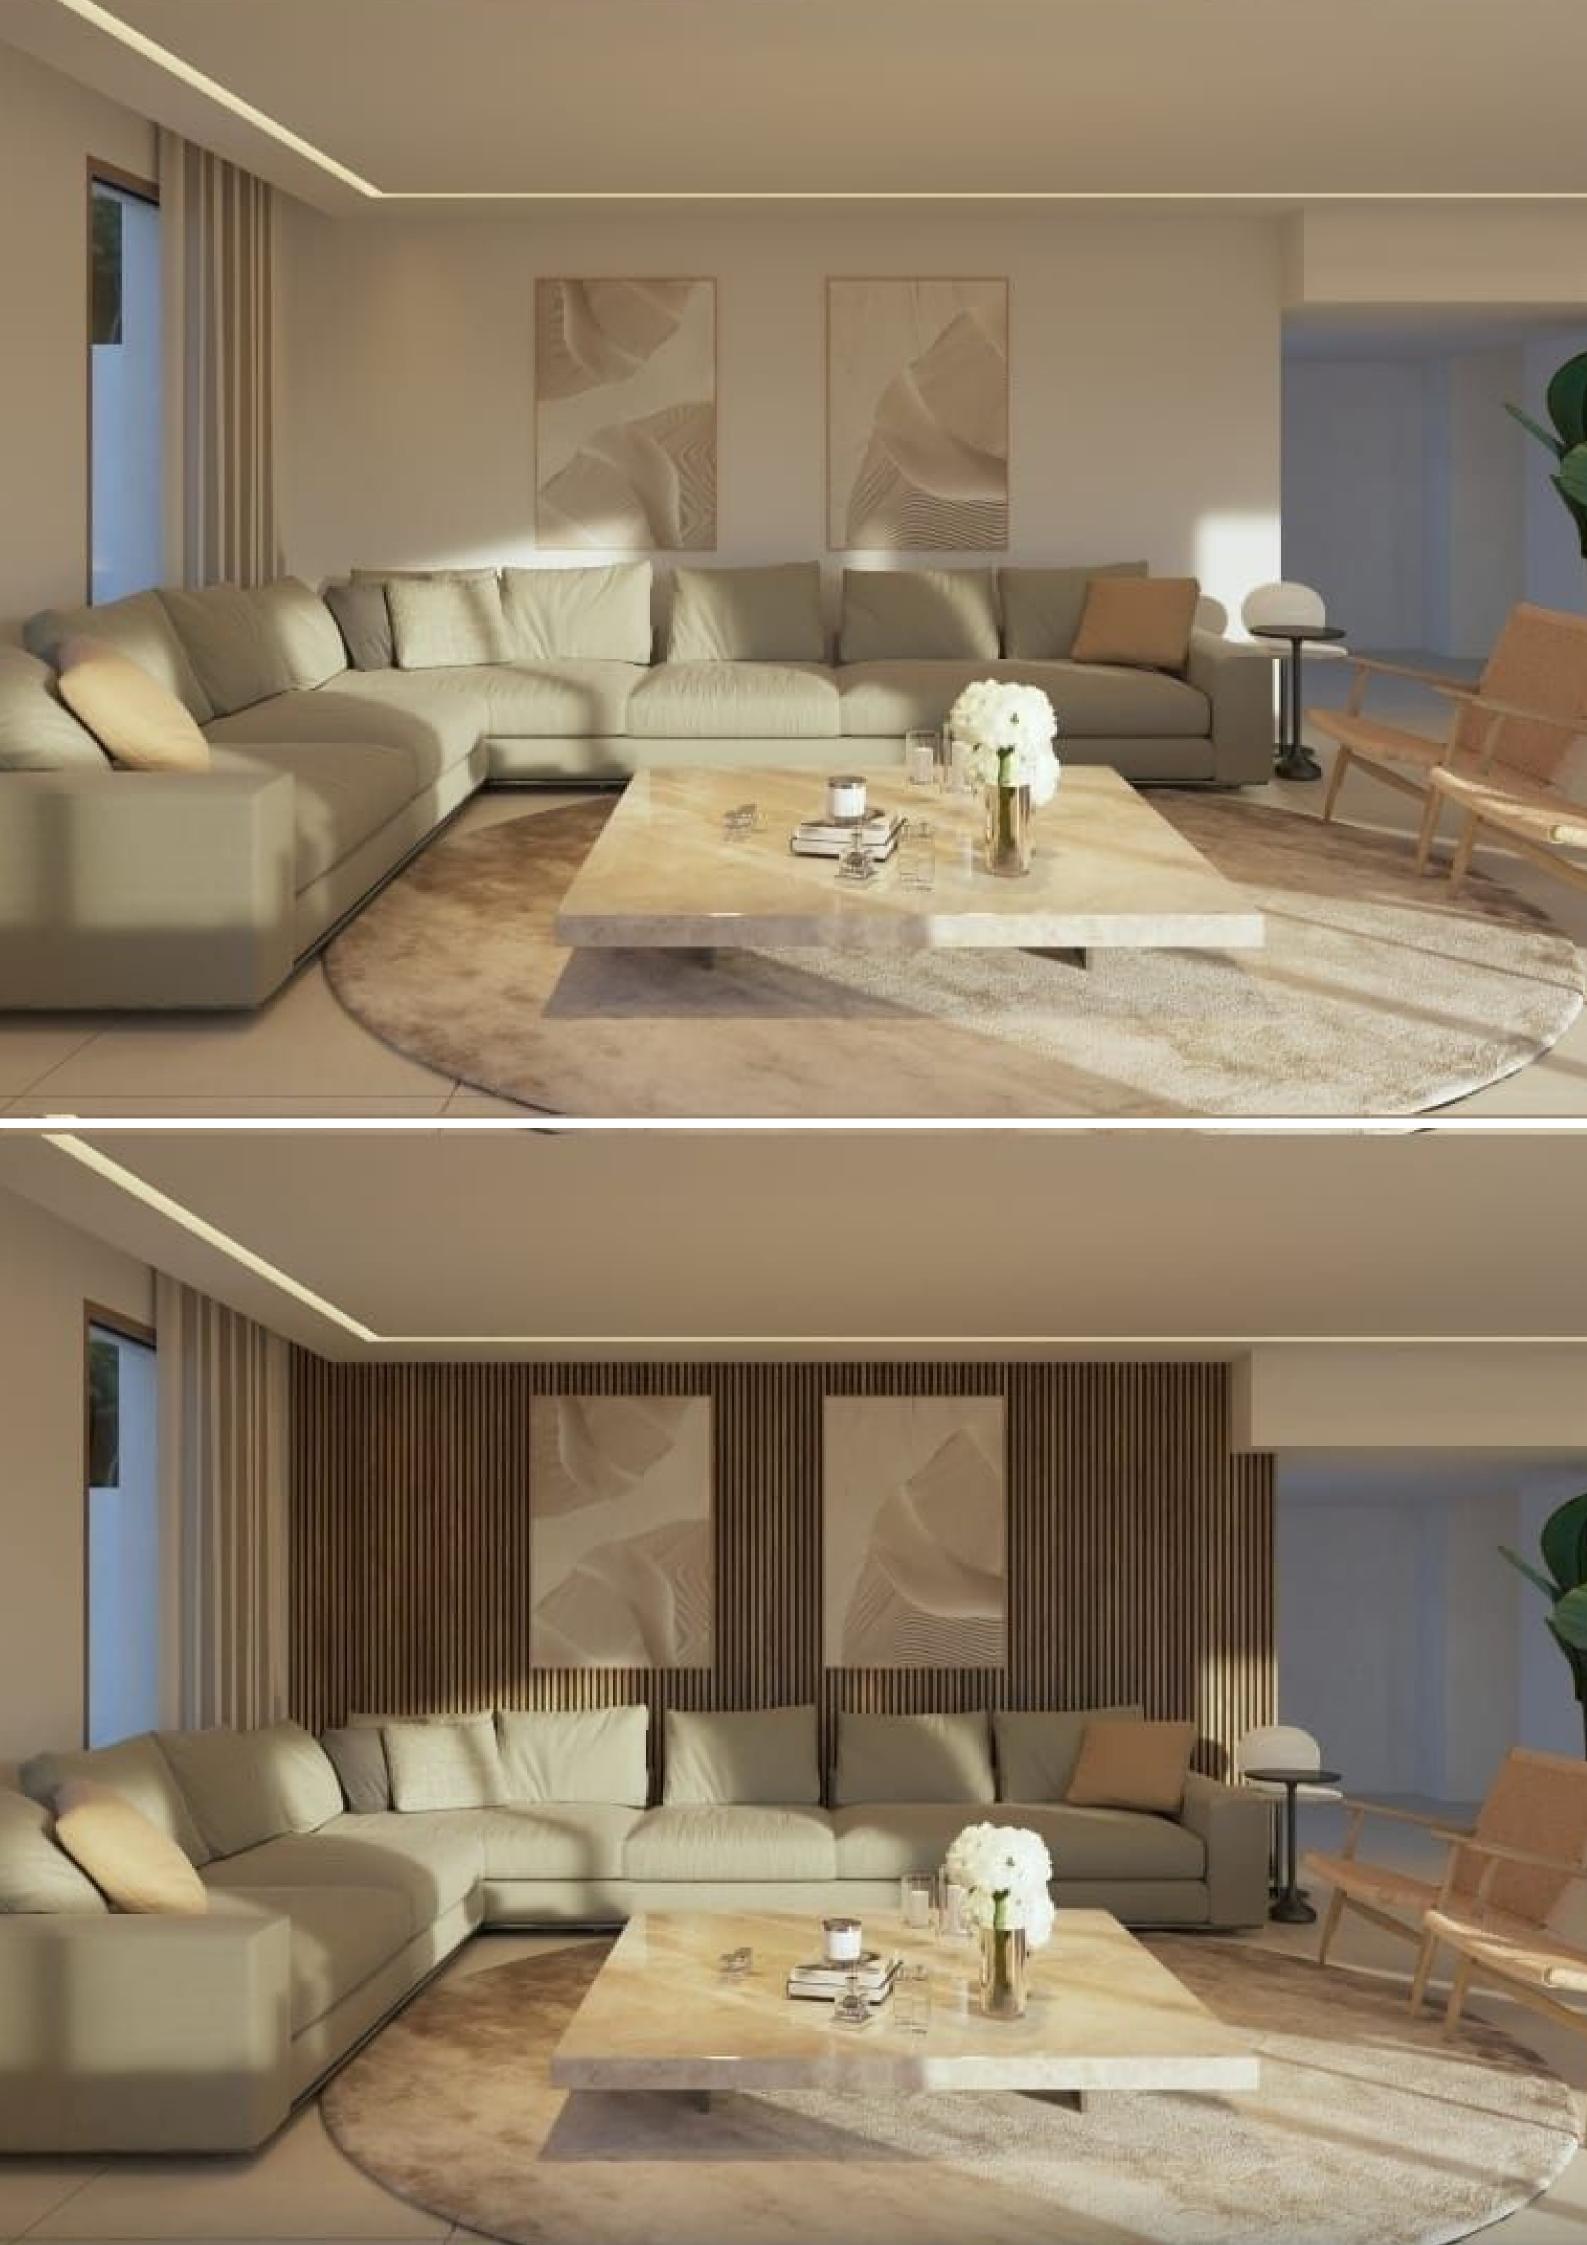

There are three, individually styled, double bedrooms on a lower level, one with an en suite bathroom, and two others, each having its own private bath/shower room. The spacious, double-aspect lounge, kitchen, and dining area incorporates an entrance hall with a guest washroom, and extends to dining terraces on two sides, both overlooking the surrounding countryside and sea.

The quality of design displayed throughout this modern, multi-level villa perfectly compliments its location in Cala Carbo, one of the most exclusive and sought-after areas on the island.

> 4 bedrooms 4 bathrooms 236m2 property 536m2 plot € 3.360.000,-