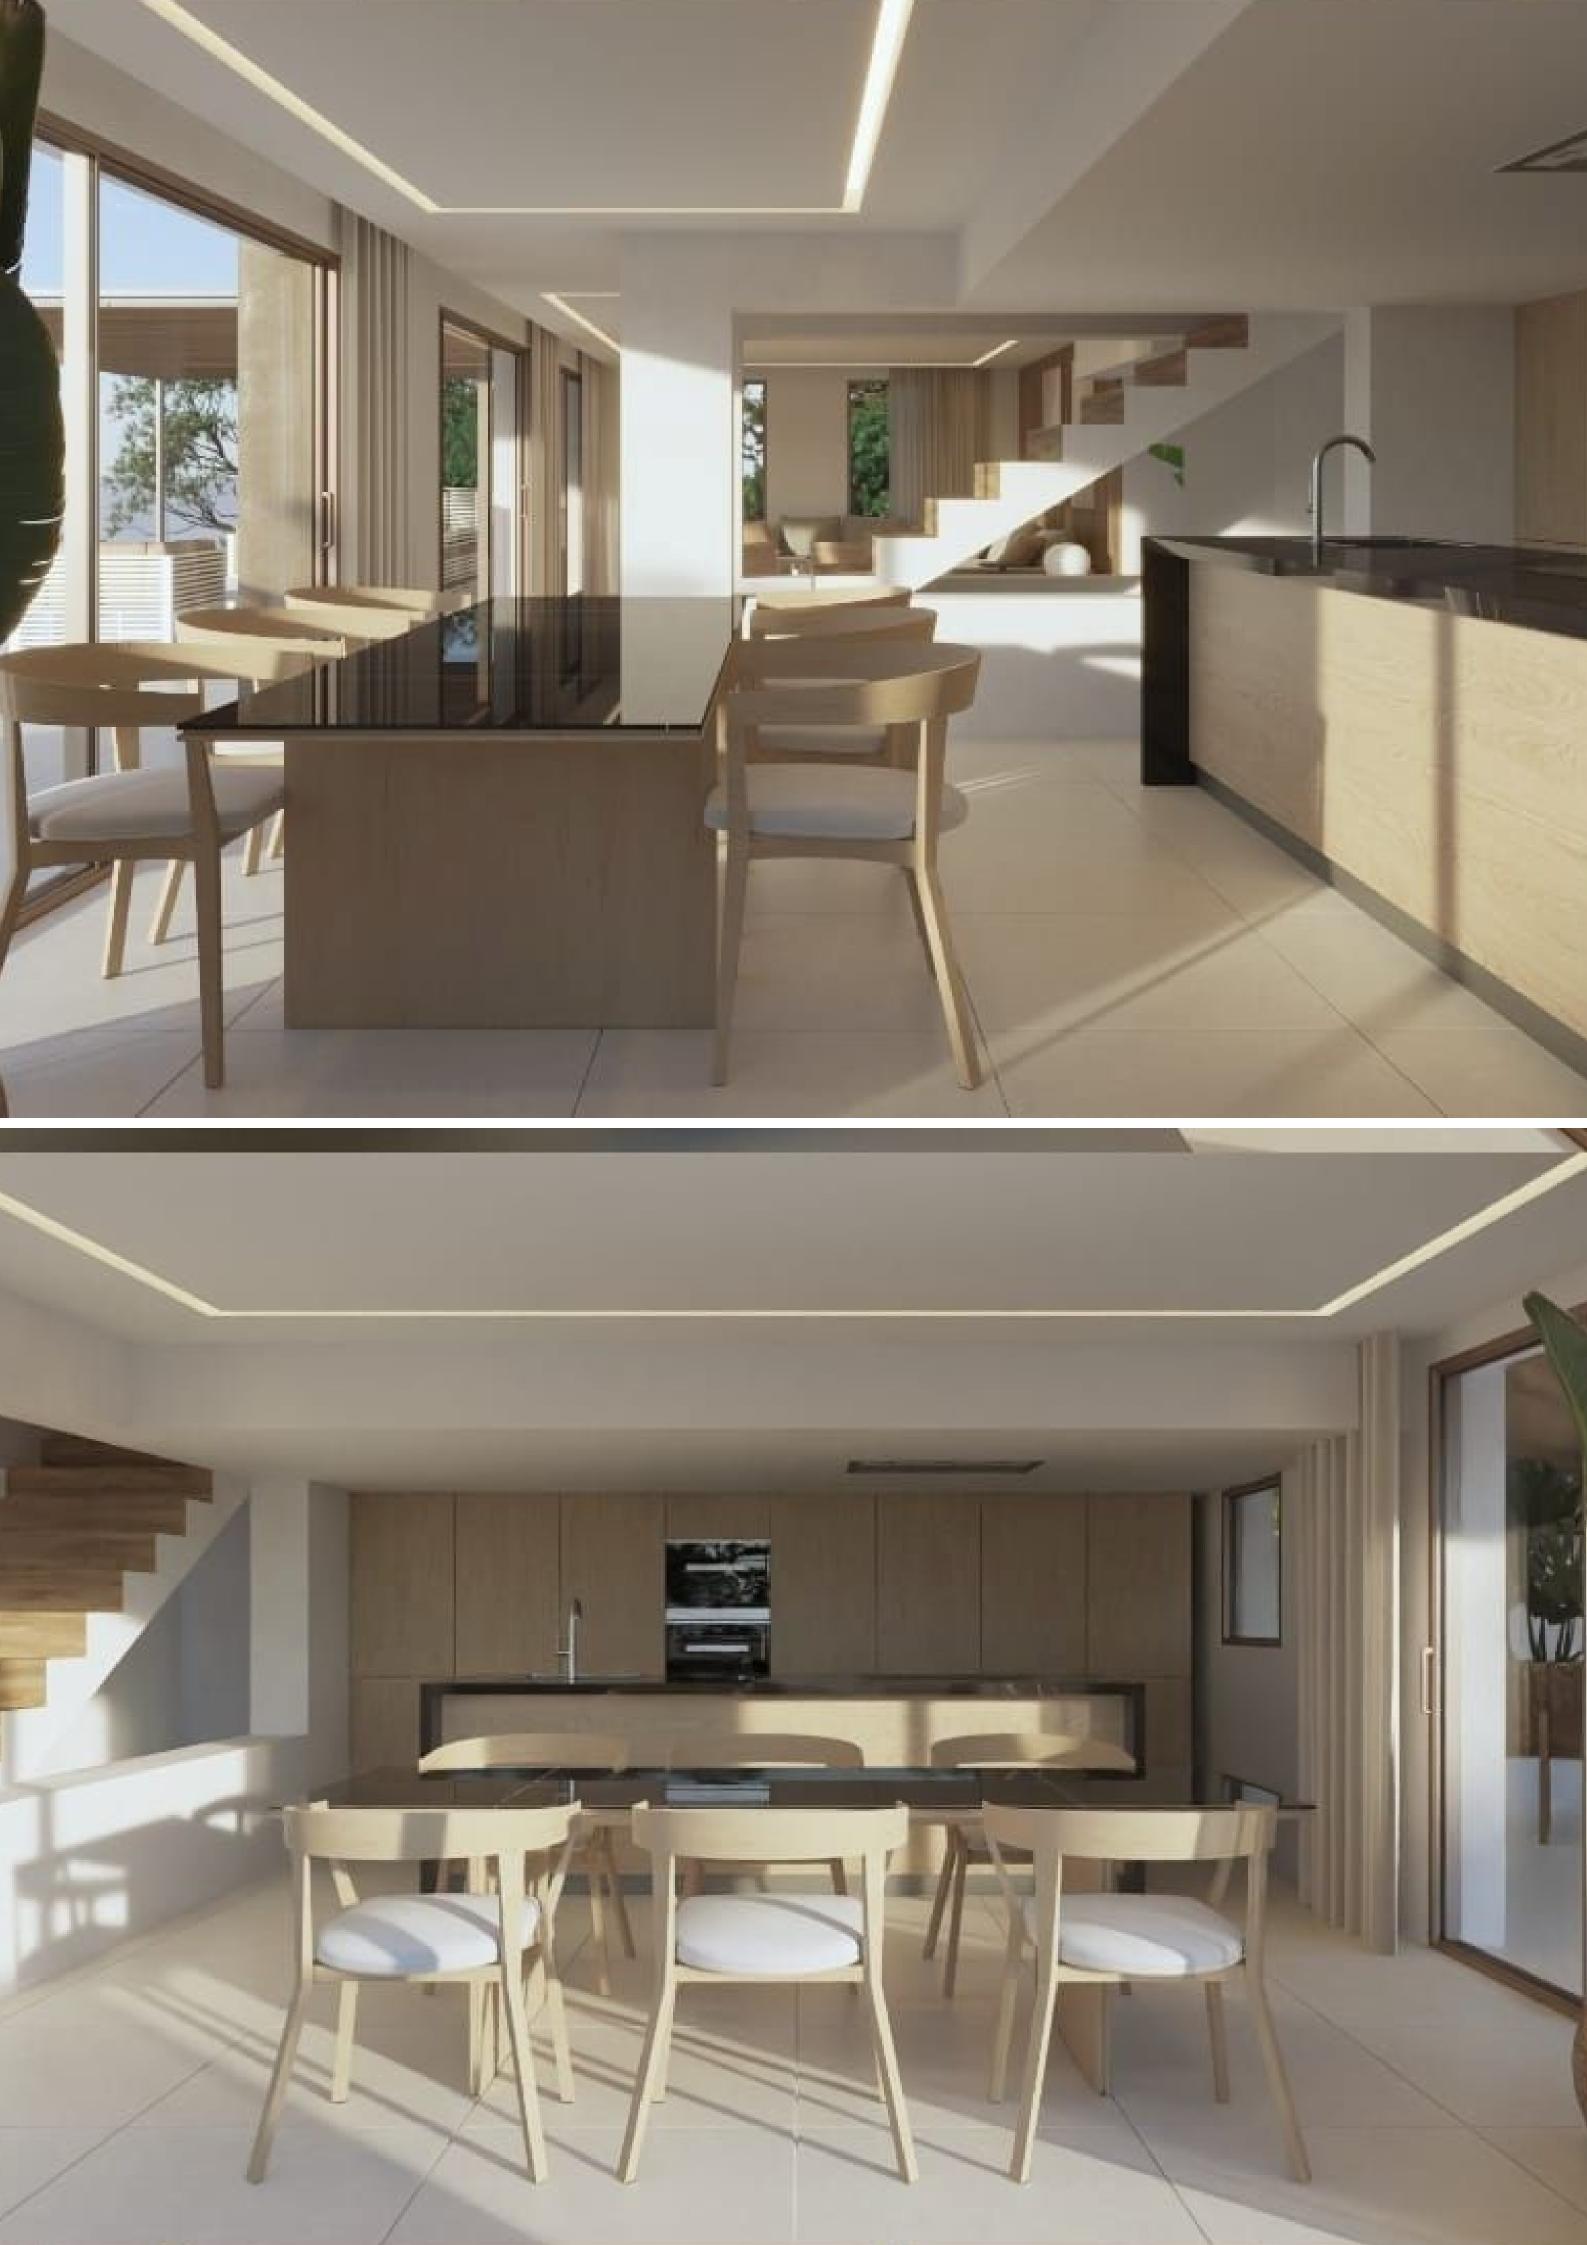

There are three, individually styled, double bedrooms on a lower level, one with an en suite bathroom, and two others, each having its own private bath/shower room. The spacious, double-aspect lounge, kitchen, and dining area incorporates an entrance hall with a guest washroom, and extends to dining terraces on two sides, both overlooking the surrounding countryside and sea.

The sleek fitted kitchen has a utility annex with an independent entrance for the use of housekeeping staff whilst the bottom floor houses a huge garage measuring some 75m2. This garage space could be used as a spa, gym, or home cinema. The villa is equipped with WIFI internet, individually controlled air conditioning in all rooms, and a security-gated alarm system.