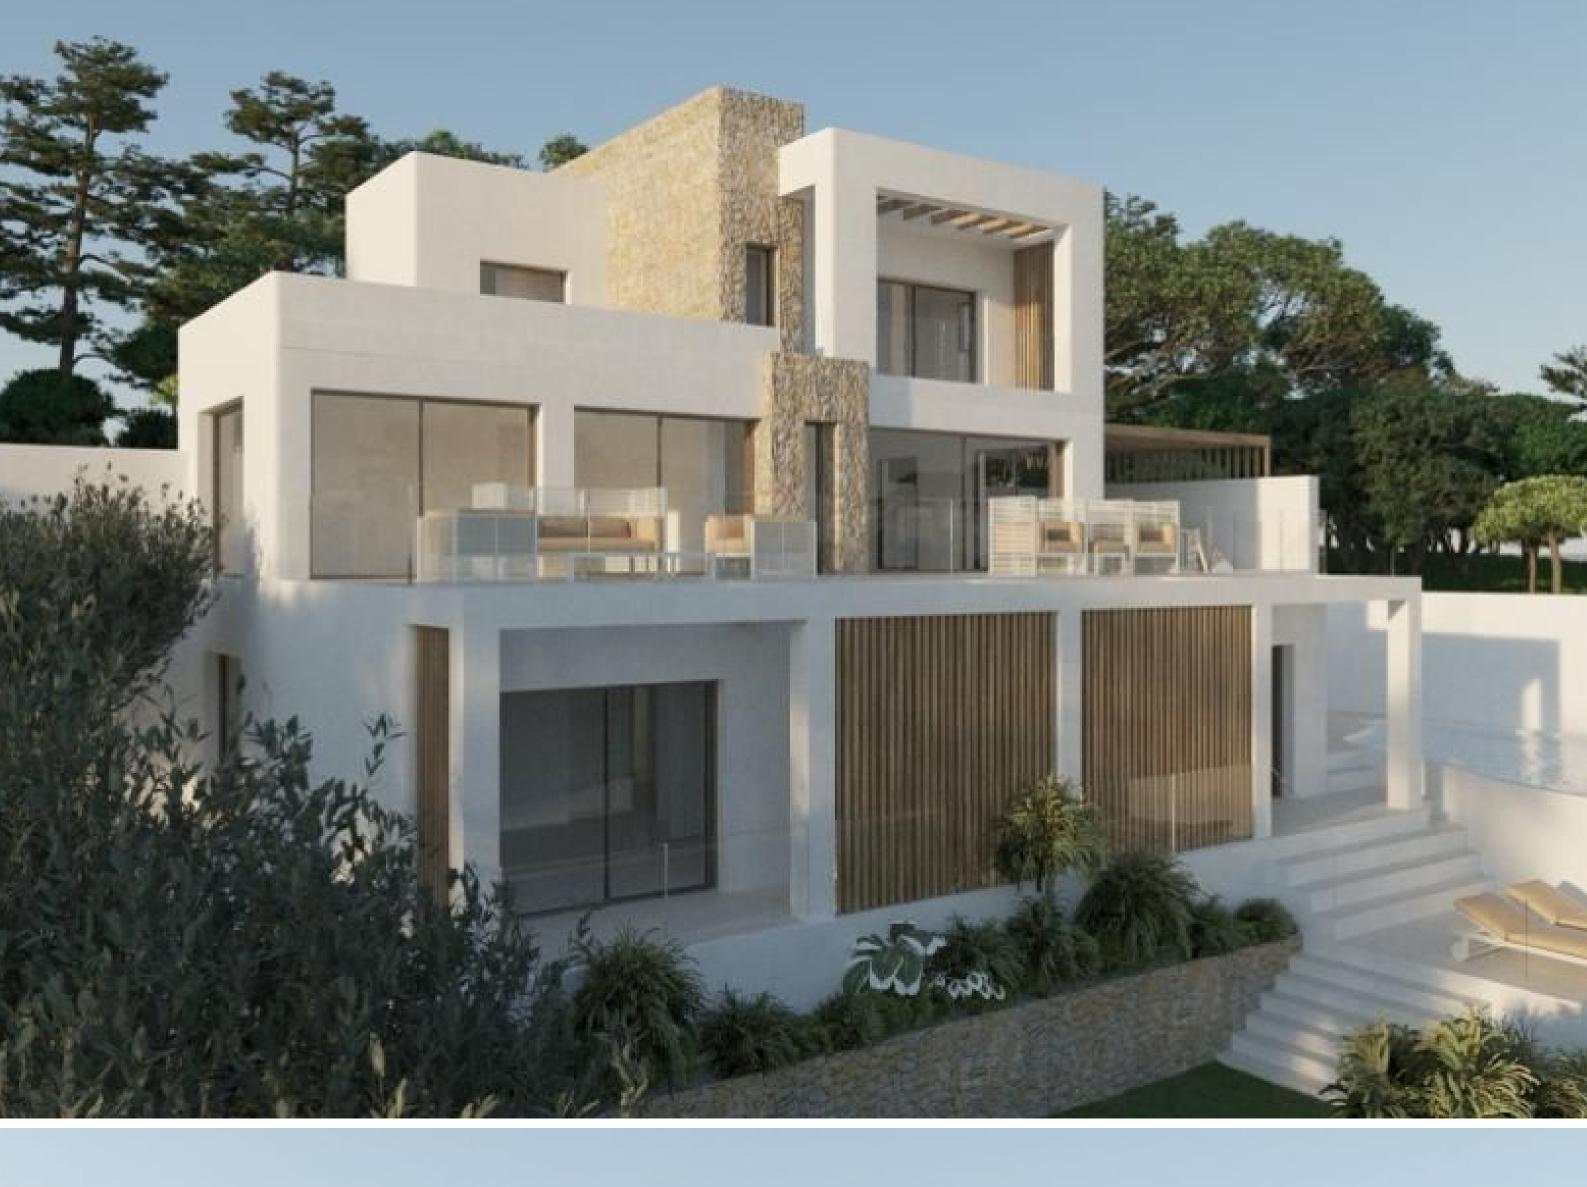

Stunning views and clever design are just two striking features of this magnificent villa, where floor-to-ceiling glass brings the majesty of the sea and the mystical island of Es Vedra directly into the luxurious living space.

Constructed to create a feeling of back-to-nature contemporary beauty, the property has a full ETV tourist license and provides a Master Bedroom with a sea-facing balcony and double-basin shower room. Situated on the top floor and accessed via the central staircase from the living room, this suite offers a degree of privacy and separation from the rest of the house and would be perfect for use as a honeymoon suite.

There are three, individually styled, double bedrooms on a lower level, one with an en suite bathroom, and two others, each having its own private bath/shower room. The spacious, double-aspect lounge, kitchen, and dining area incorporates an entrance hall with a guest washroom, and extends to dining terraces on two sides, both overlooking the surrounding countryside and sea.

A shaded dining terrace leading from the kitchen is equipped with a portable BBQ and overlooks the elevated infinity pool and stone solarium patio, whilst a further furnished terrace extending from the lounge, provides a glorious chill-out zone and a viewing platform overlooking one of the most iconic and breathtaking landmarks on the island.

The quality of design displayed throughout this modern, multi-level villa perfectly compliments its location in Cala Carbo, one of the most exclusive and sought-after areas on the island.

> 4 bedrooms 4 bathrooms 236m2 property 536m2 plot € 3.360.000,-