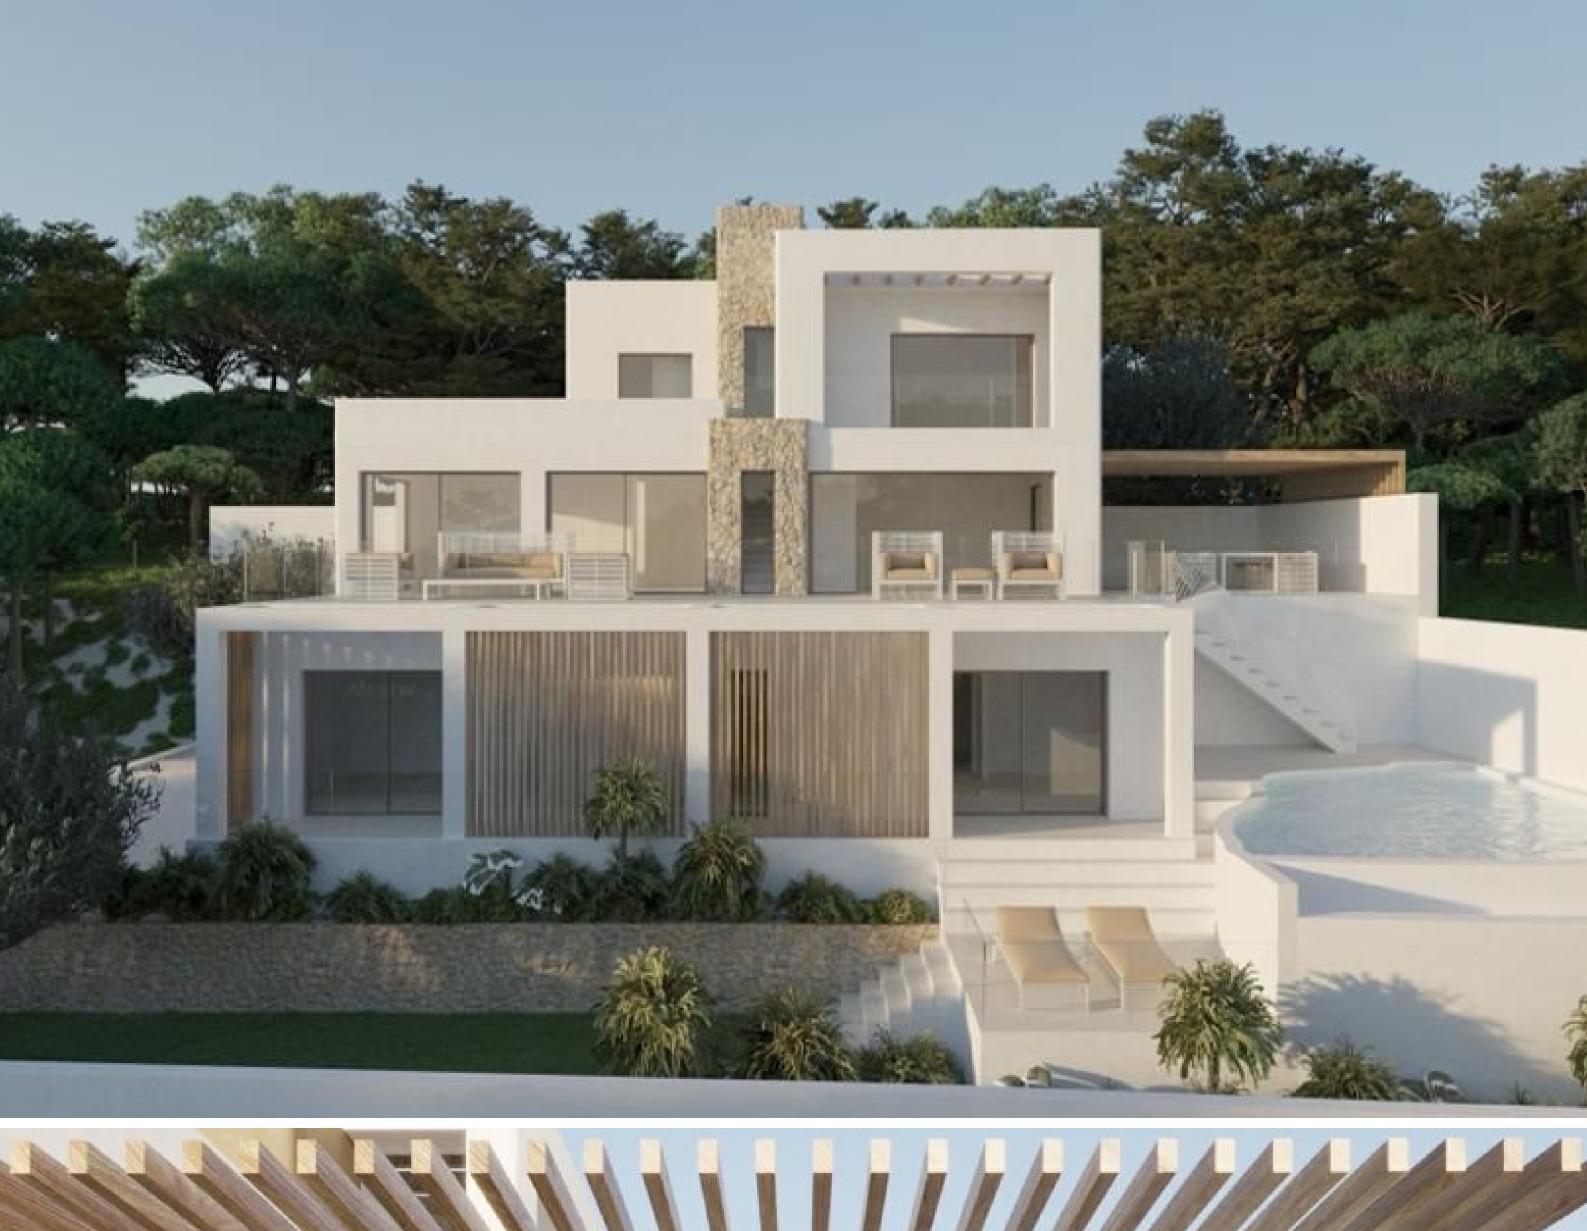

Stunning views and clever design are just two striking features of this magnificent villa, where floor-to-ceiling glass brings the majesty of the sea and the mystical island of Es Vedra directly into the luxurious living space.

A shaded dining terrace leading from the kitchen is equipped with a portable BBQ and overlooks the elevated infinity pool and stone solarium patio, whilst a further furnished terrace extending from the lounge, provides a glorious chill-out zone and a viewing platform overlooking one of the most iconic and breathtaking landmarks on the island.

The quality of design displayed throughout this modern, multi-level villa perfectly compliments its location in Cala Carbo, one of the most exclusive and sought-after areas on the island.

> 4 bedrooms 4 bathrooms 236m2 property 536m2 plot € 3.360.000,-