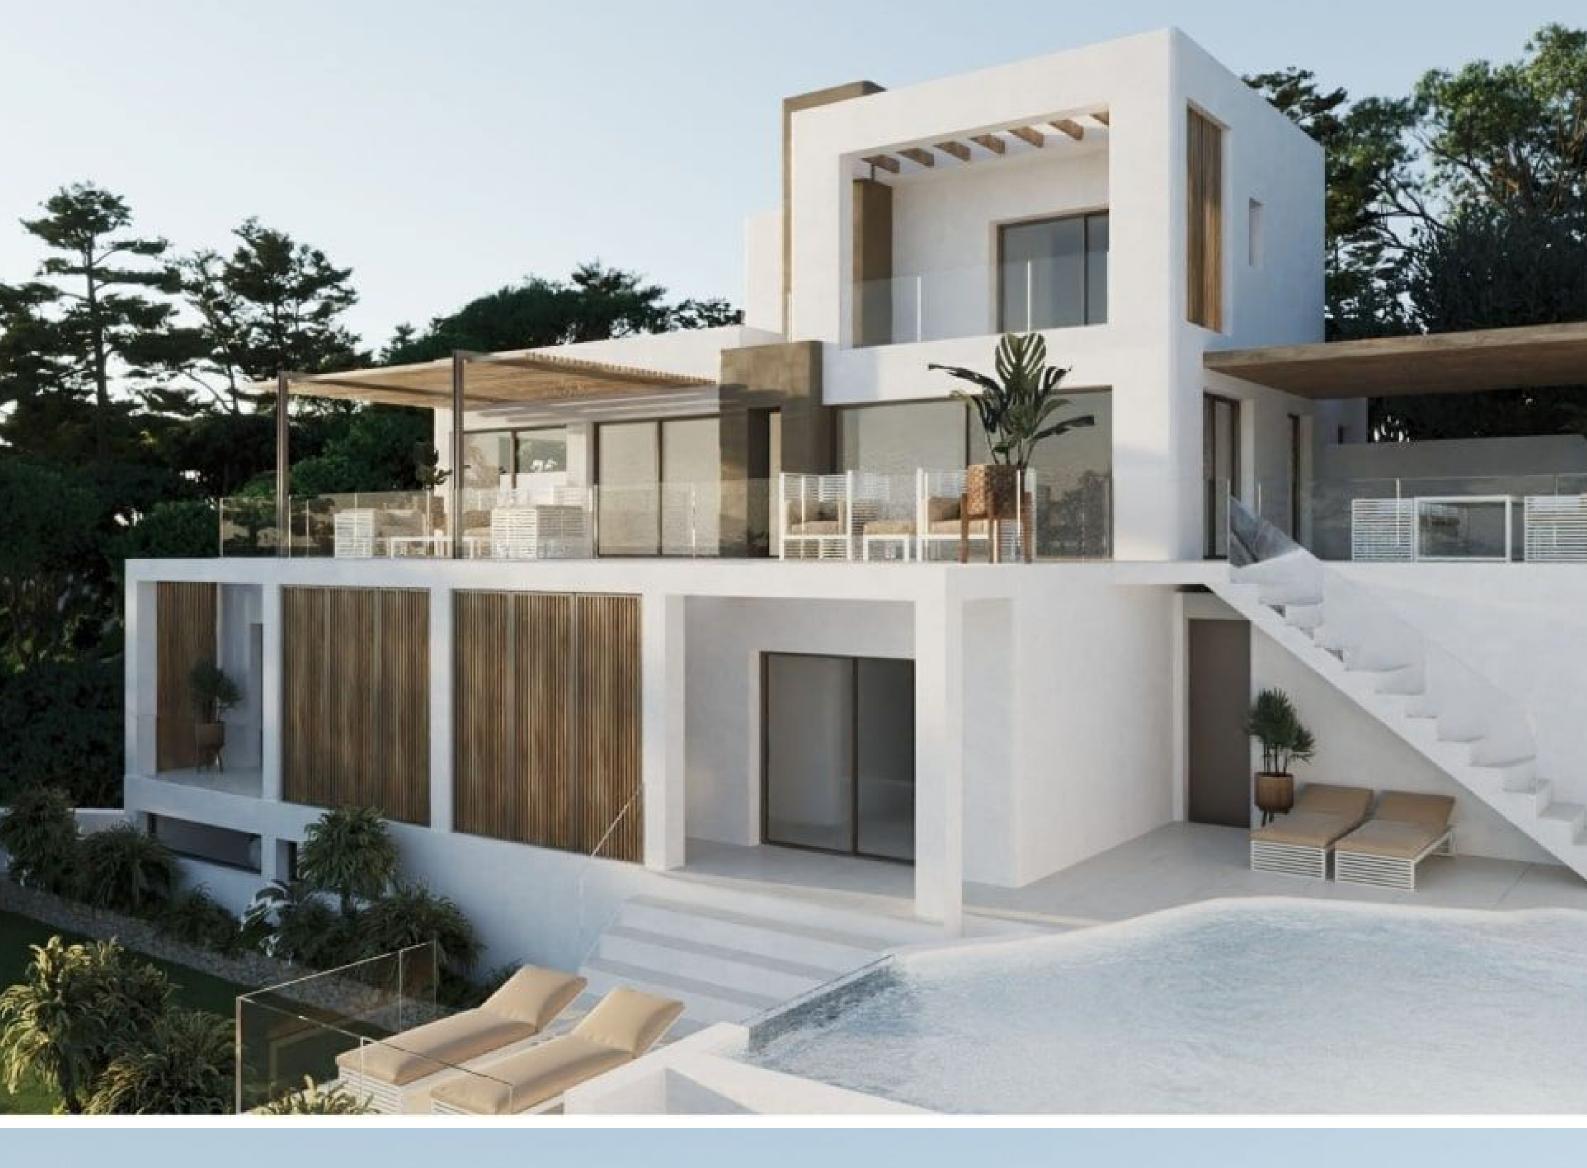

Stunning views and clever design are just two striking features of this magnificent villa, where floor-to-ceiling glass brings the majesty of the sea and the mystical island of Es Vedra directly into the luxurious living space.

Constructed to create a feeling of back-to-nature contemporary beauty, the property has a full ETV tourist license and provides a Master Bedroom with a sea-facing balcony and double-basin shower room. Situated on the top floor and accessed via the central staircase from the living room, this suite offers a degree of privacy and separation from the rest of the house and would be perfect for use as a honeymoon suite.

There are three, individually styled, double bedrooms on a lower level, one with an en suite bathroom, and two others, each having its own private bath/shower room. The spacious, double-aspect lounge, kitchen, and dining area incorporates an entrance hall with a guest washroom, and extends to dining terraces on two sides, both overlooking the surrounding countryside and sea.

A shaded dining terrace leading from the kitchen is equipped with a portable BBQ and overlooks the elevated infinity pool and stone solarium patio, whilst a further furnished terrace extending from the lounge, provides a glorious chill-out zone and a viewing platform overlooking one of the most iconic and breathtaking landmarks on the island.

The quality of design displayed throughout this modern, multi-level villa perfectly compliments its location in Cala Carbo, one of the most exclusive and sought-after areas on the island.

> 4 bedrooms 4 bathrooms 236m2 property 536m2 plot € 3.360.000,-