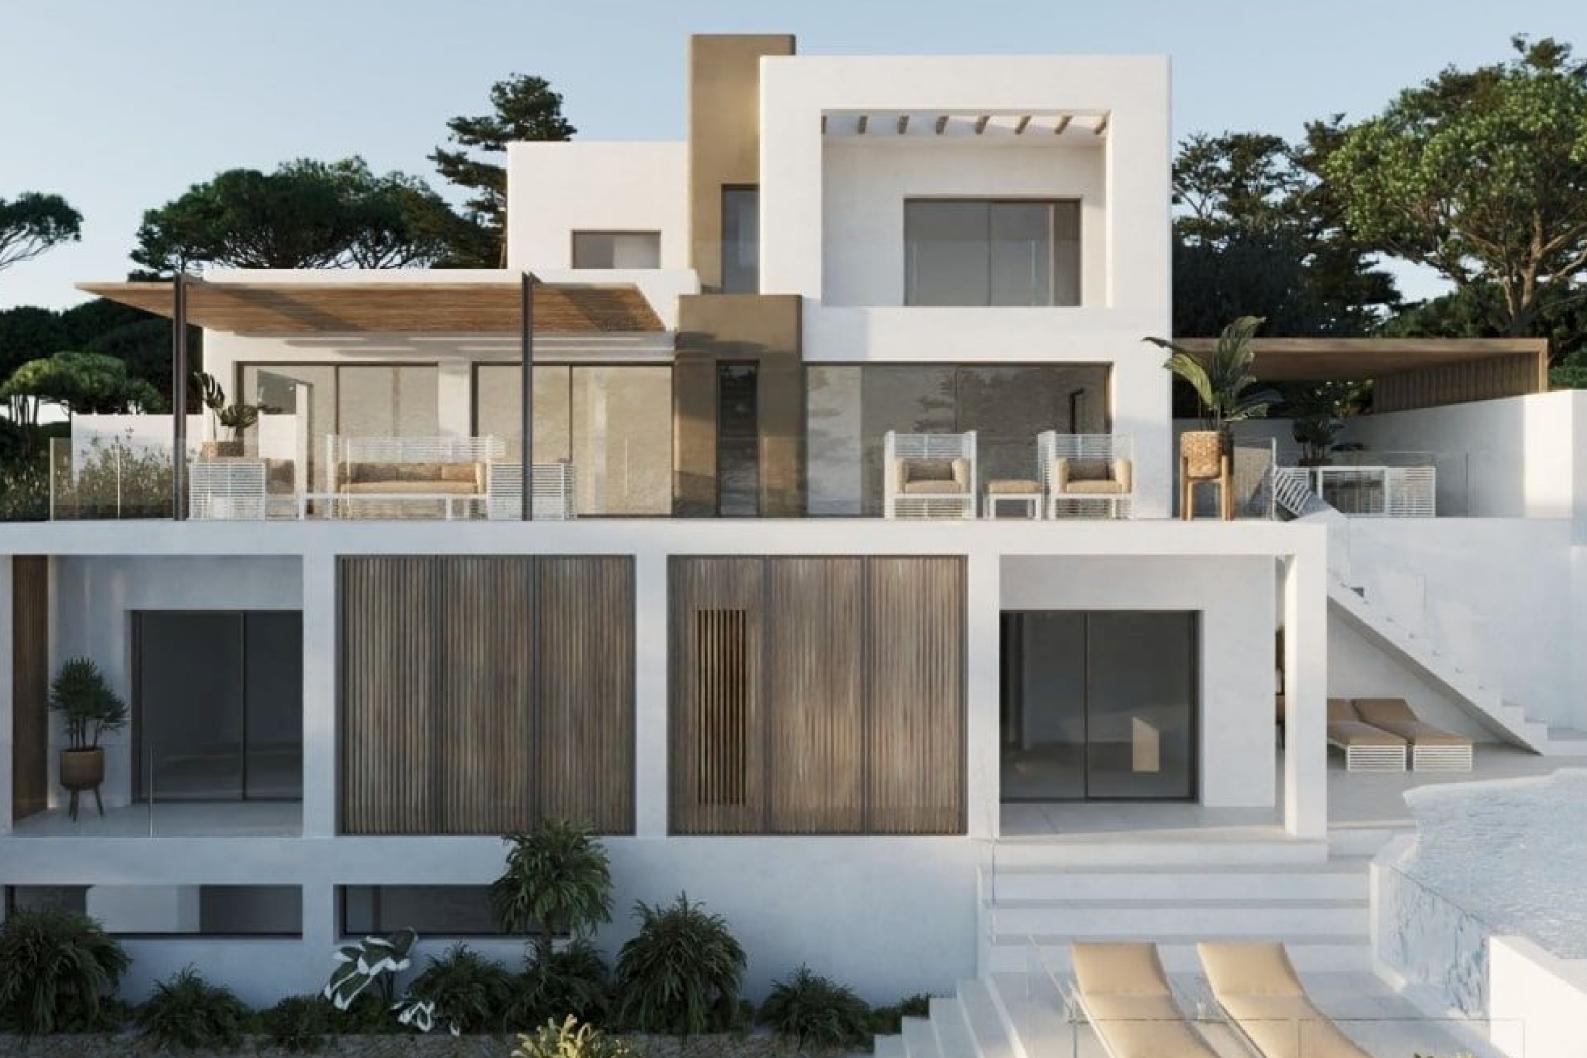

Stunning views and clever design are just two striking features of this magnificent villa, where floor-to-ceiling glass brings the majesty of the sea and the mystical island of Es Vedra directly into the luxurious living space.

Constructed to create a feeling of back-to-nature contemporary beauty, the property has a full ETV tourist license and provides a Master Bedroom with a sea-facing balcony and double-basin shower room. Situated on the top floor and accessed via the central staircase from the living room, this suite offers a degree of privacy and separation from the rest of the house and would be perfect for use as a honeymoon suite.

There are three, individually styled, double bedrooms on a lower level, one with an en suite bathroom, and two others, each having its own private bath/shower room. The spacious, double-aspect lounge, kitchen, and dining area incorporates an entrance hall with a guest washroom, and extends to dining terraces on two sides, both overlooking the surrounding countryside and sea.

A shaded dining terrace leading from the kitchen is equipped with a portable BBQ and overlooks the elevated infinity pool and stone solarium patio, whilst a further furnished terrace extending from the lounge, provides a glorious chill-out zone and a viewing platform overlooking one of the most iconic and breathtaking landmarks on the island.

The quality of design displayed throughout this modern, multi-level villa perfectly compliments its location in Cala Carbo, one of the most exclusive and sought-after areas on the island.

> 4 bedrooms 4 bathrooms 236m2 property 536m2 plot € 3.360.000,-