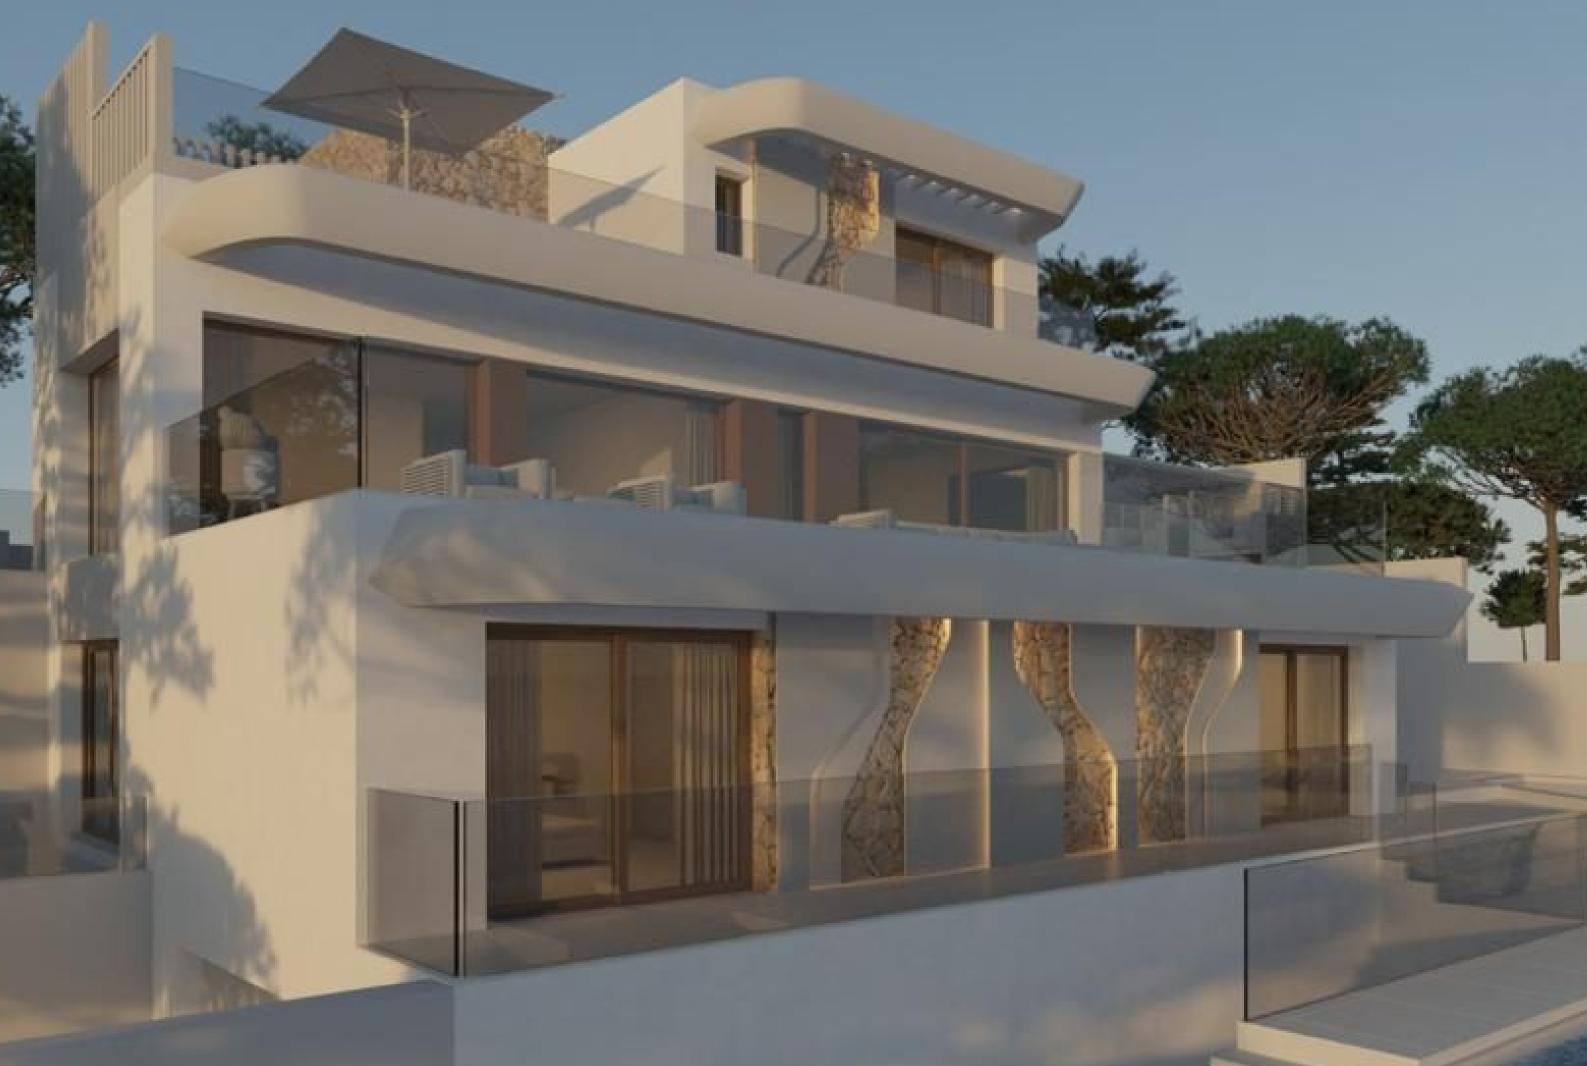

Stunning views and clever design are just two striking features of this magnificent villa, where floor-to-ceiling glass brings the majesty of the sea and the mystical island of Es Vedra directly into the luxurious living space.

A shaded dining terrace leading from the kitchen is equipped with a portable BBQ and overlooks the elevated infinity pool and stone solarium patio, whilst a further furnished terrace extending from the lounge, provides a glorious chill-out zone and a viewing platform overlooking one of the most iconic and breathtaking landmarks on the island.

The quality of design displayed throughout this modern, multi-level villa perfectly compliments its location in Cala Carbo, one of the most exclusive and sought-after areas on the island.

> 4 bedrooms 4 bathrooms 236m2 property 536m2 plot € 3.360.000,-