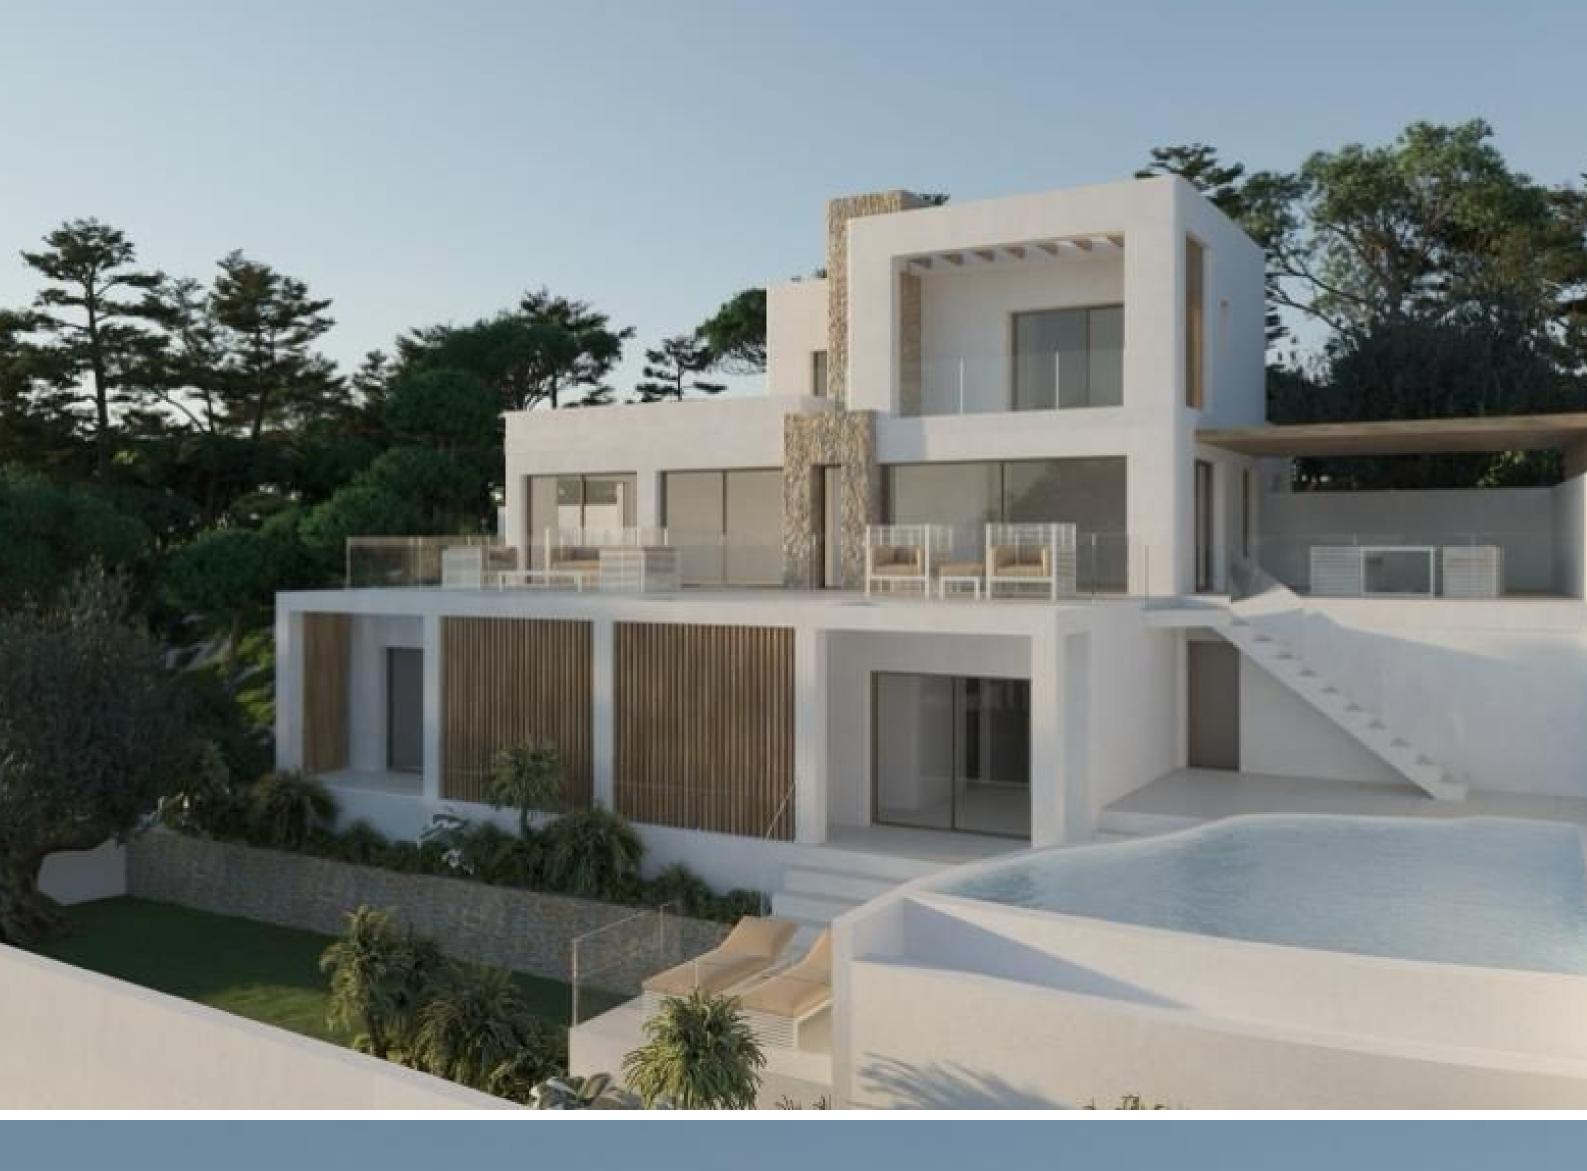

Stunning views and clever design are just two striking features of this magnificent villa, where floor-to-ceiling glass brings the majesty of the sea and the mystical island of Es Vedra directly into the luxurious living space.

A shaded dining terrace leading from the kitchen is equipped with a portable BBQ and overlooks the elevated infinity pool and stone solarium patio, whilst a further furnished terrace extending from the lounge, provides a glorious chill-out zone and a viewing platform overlooking one of the most iconic and breathtaking landmarks on the island.

The quality of design displayed throughout this modern, multi-level villa perfectly compliments its location in Cala Carbo, one of the most exclusive and sought-after areas on the island.

> 4 bedrooms 4 bathrooms 236m2 property 536m2 plot € 3.360.000,-