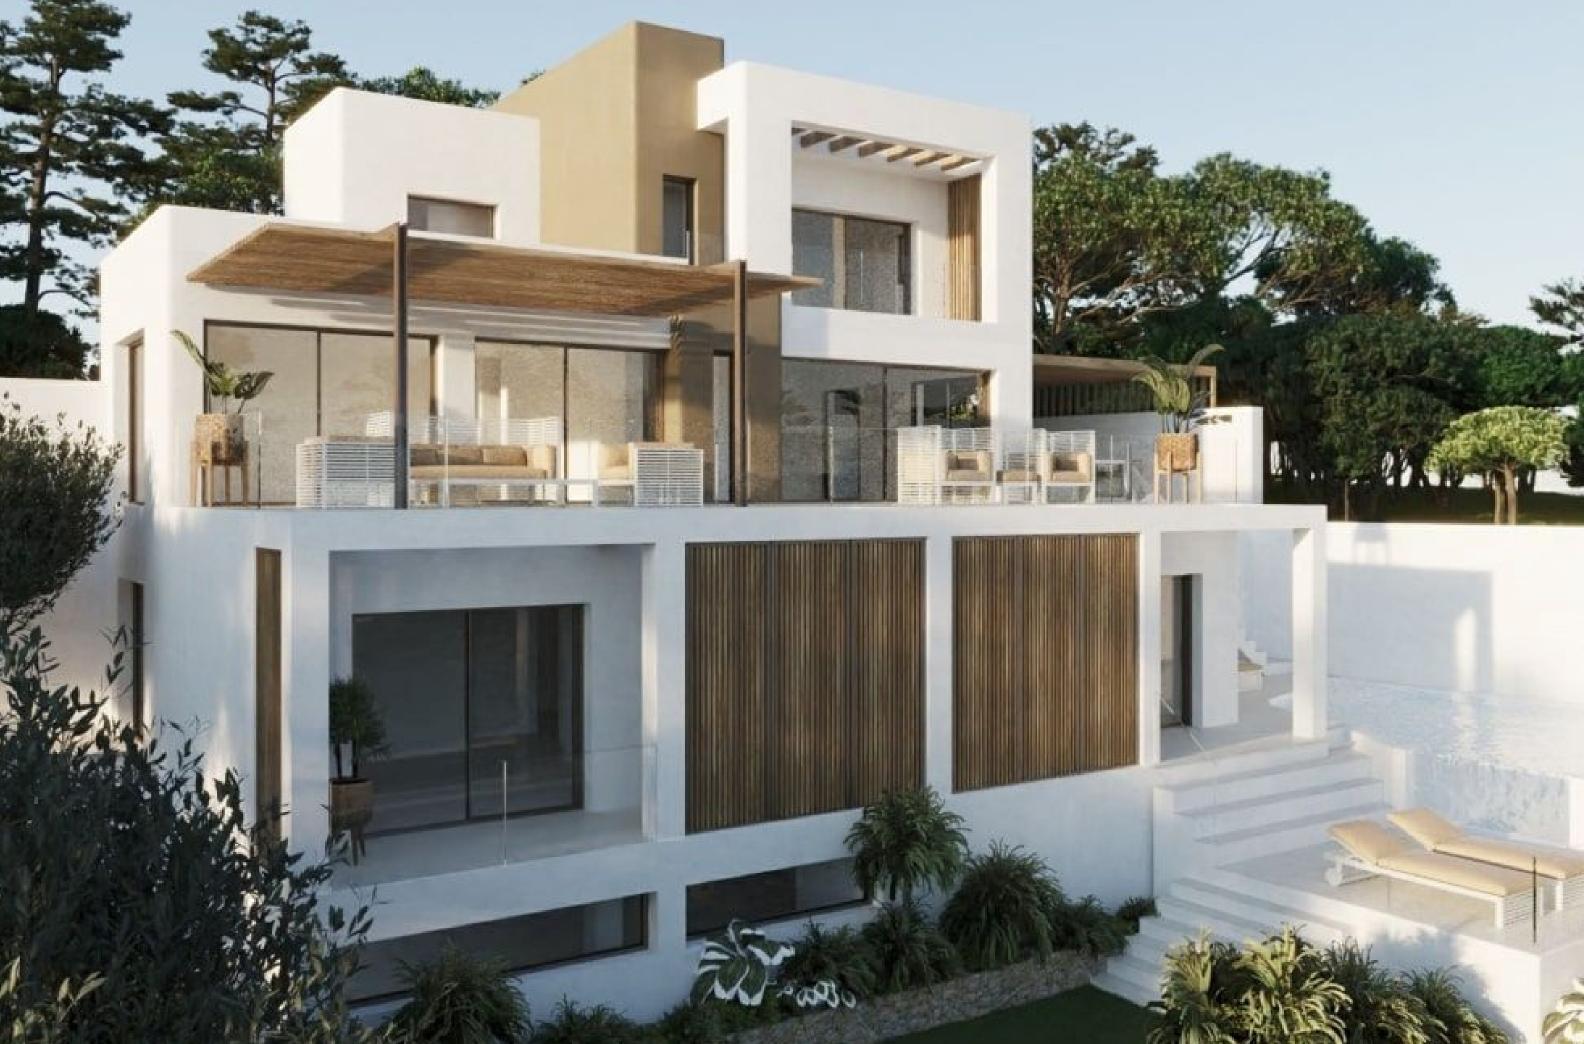

Stunning views and clever design are just two striking features of this magnificent villa, where floor-to-ceiling glass brings the majesty of the sea and the mystical island of Es Vedra directly into the luxurious living space.

Constructed to create a feeling of back-to-nature contemporary beauty, the property has a full ETV tourist license and provides a Master Bedroom with a sea-facing balcony and double-basin shower room. Situated on the top floor and accessed via the central staircase from the living room, this suite offers a degree of privacy and separation from the rest of the house and would be perfect for use as a honeymoon suite.

There are three, individually styled, double bedrooms on a lower level, one with an en suite bathroom, and two others, each having its own private bath/shower room. The spacious, double-aspect lounge, kitchen, and dining area incorporates an entrance hall with a guest washroom, and extends to dining terraces on two sides, both overlooking the surrounding countryside and sea.

A shaded dining terrace leading from the kitchen is equipped with a portable BBQ and overlooks the elevated infinity pool and stone solarium patio, whilst a further furnished terrace extending from the lounge, provides a glorious chill-out zone and a viewing platform overlooking one of the most iconic and breathtaking landmarks on the island.

The quality of design displayed throughout this modern, multi-level villa perfectly compliments its location in Cala Carbo, one of the most exclusive and sought-after areas on the island.

> 4 bedrooms 4 bathrooms 236m2 property 536m2 plot € 3.360.000,-