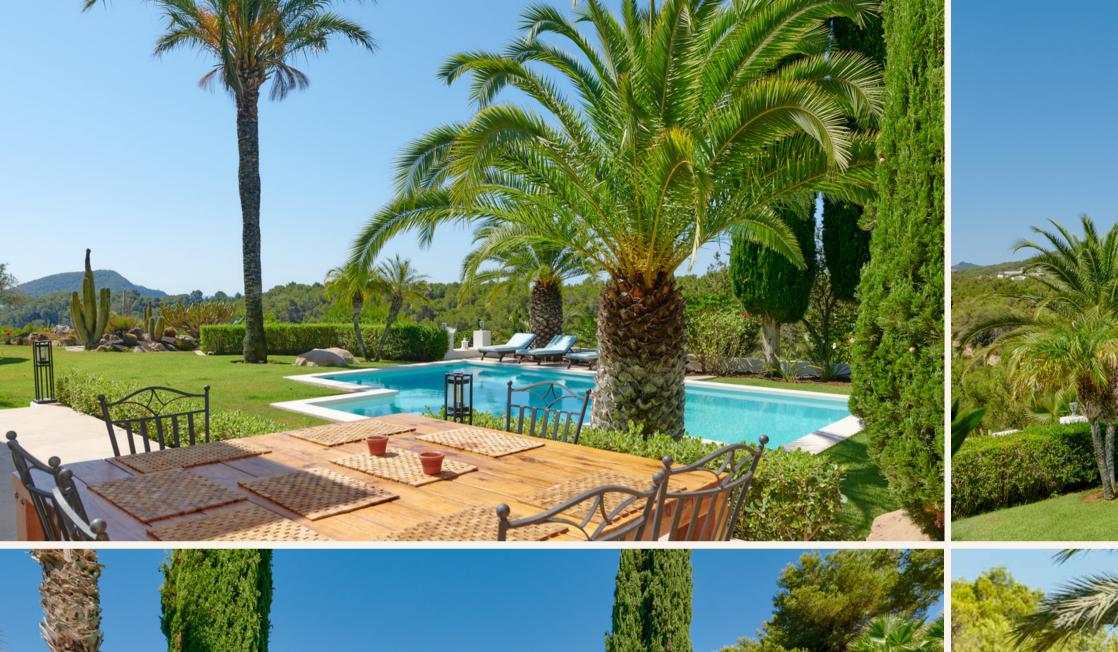

French doors lead to the outdoor kitchen with BBQ and other conveniences. Here you can have a delicious sheltered dinner and enjoy the beautiful evenings