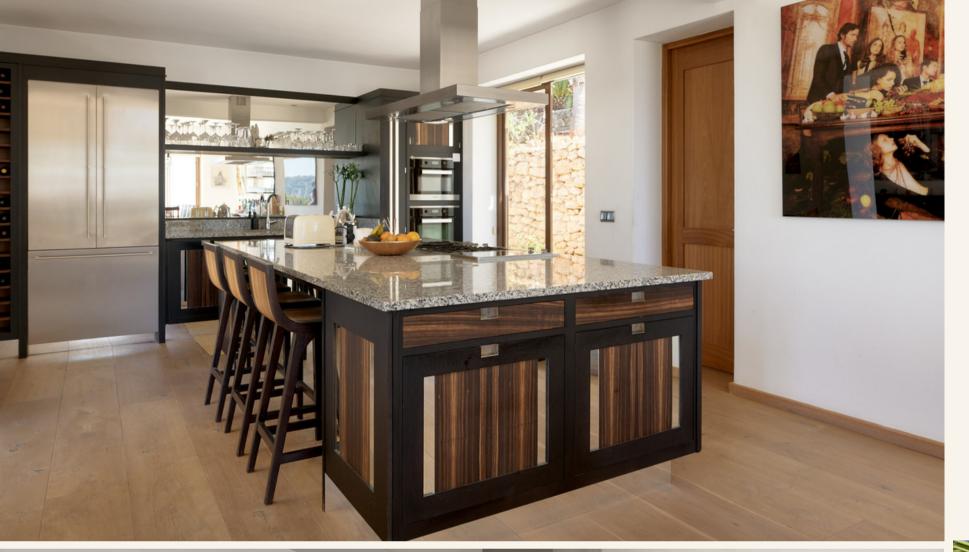

### Kitchen - Ensuite dining

Adjacent to the living room is the dining room with kitchen. The room is equipped with a luxurious Smallbone kitchen with all conveniences such as gas cooker, oven, dishwasher, fridge freezer and wine climate cabinet.