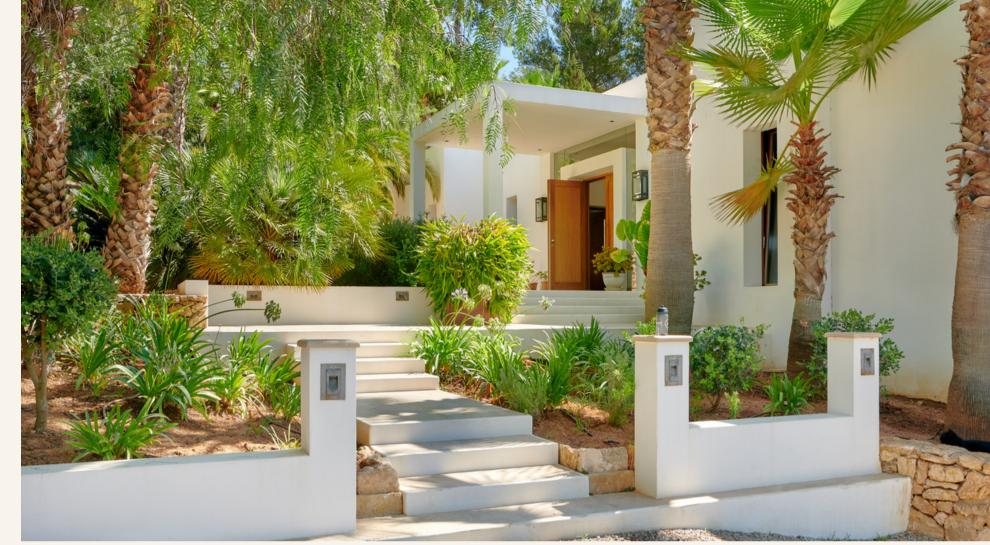

### Main Villa - Royal Living

Entering from a lovely wide staircase surrounded by beautiful flowers and plants you arrive at the massive wooden front door of the main villa.

The entrance gives access to the royal living room with magnificent views and gives immediately a sense of calm.