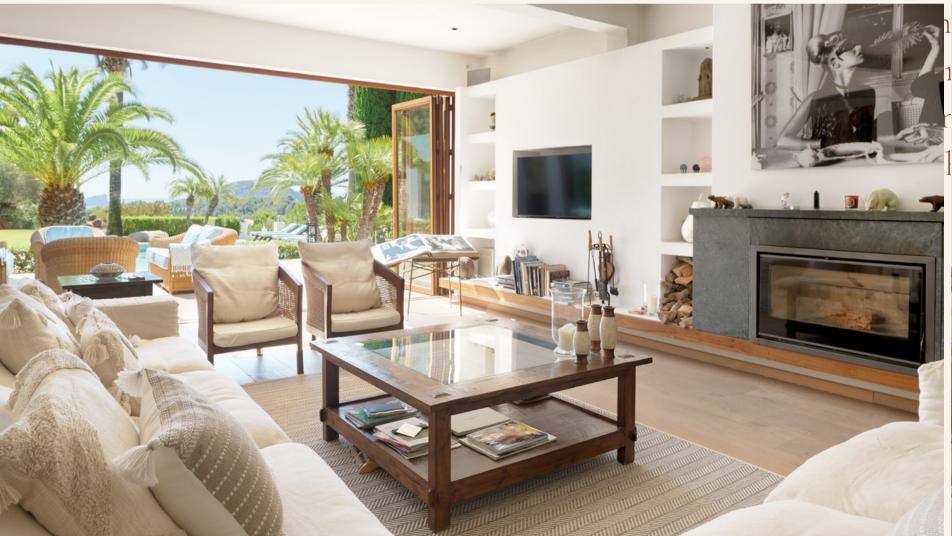

The living room is very spacious. The patio doors overlooking the terrace, pool and in the distance the sea with Formentera in the background give a magical feeling.