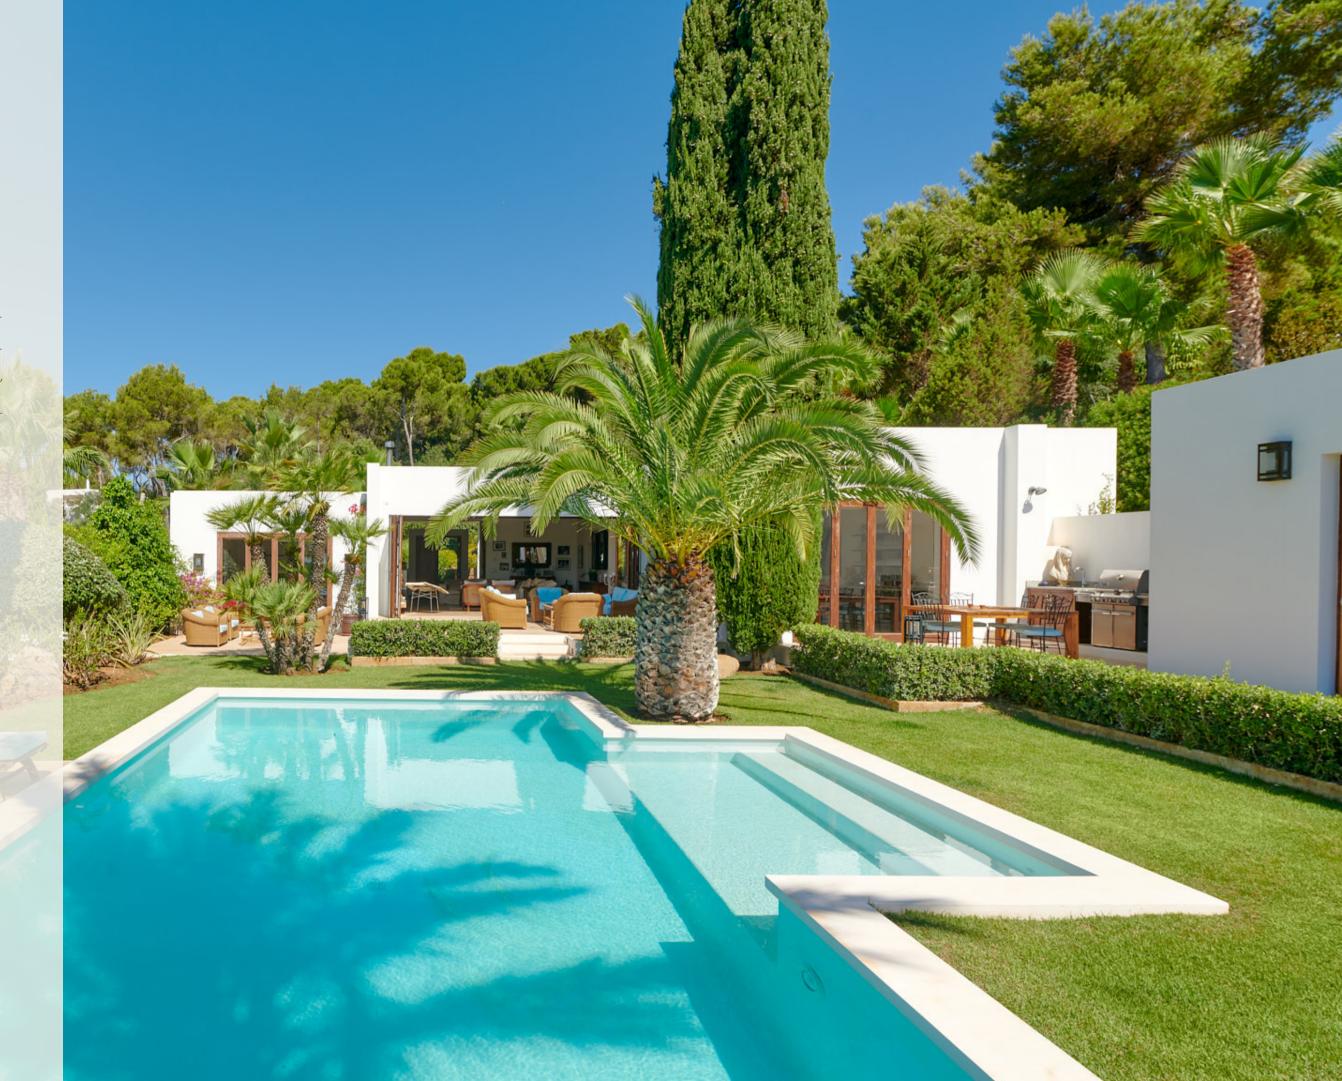

## Casa Amapola

Cala Jondal

Gorgeous villa, beautiful modern second villa, two guest houses, beautifully situated in the mountains of Cala Jondal.

- 516 m2 total surface
- 18.000 m2 plot surface
- 2 detached villa's;
- 2 guesthouses;
- Swimming pool;
- 7 Bedrooms;
- 5 Bathrooms;
- Well-maintained landscape;
- Sea view.

## Plot

The plot is located in one of the most desirable areas in Ibiza. It is in a quiet area with only a small number of other villas within an appropriate distance.

When you drive through the entrance gate you are captured by an oasis of peace. On the left is the first detached guest house with its own parking space.

The living room is very spacious. The patio doors overlooking the terrace, pool and in the distance the sea with Formentera in the background give a magical feeling.