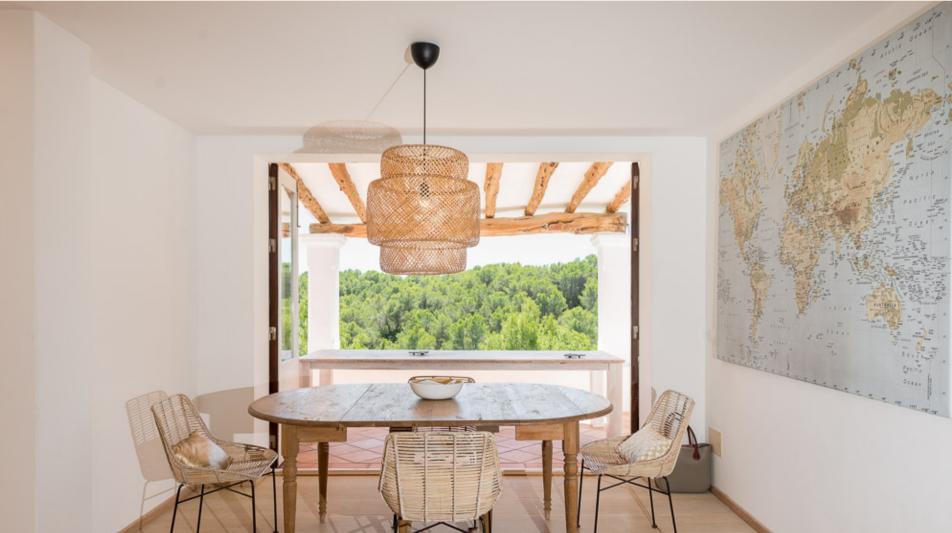

### Kitchen - Ensuite dining

Adjacent to the living room is the dining room with kitchen. The room is equipped with a luxurious Smallbone kitchen with all conveniences such as gas cooker, oven, dishwasher, fridge freezer and wine climate cabinet.

French doors lead to the outdoor kitchen with BBQ and other conveniences. Here you can have a delicious sheltered dinner and enjoy the beautiful evenings