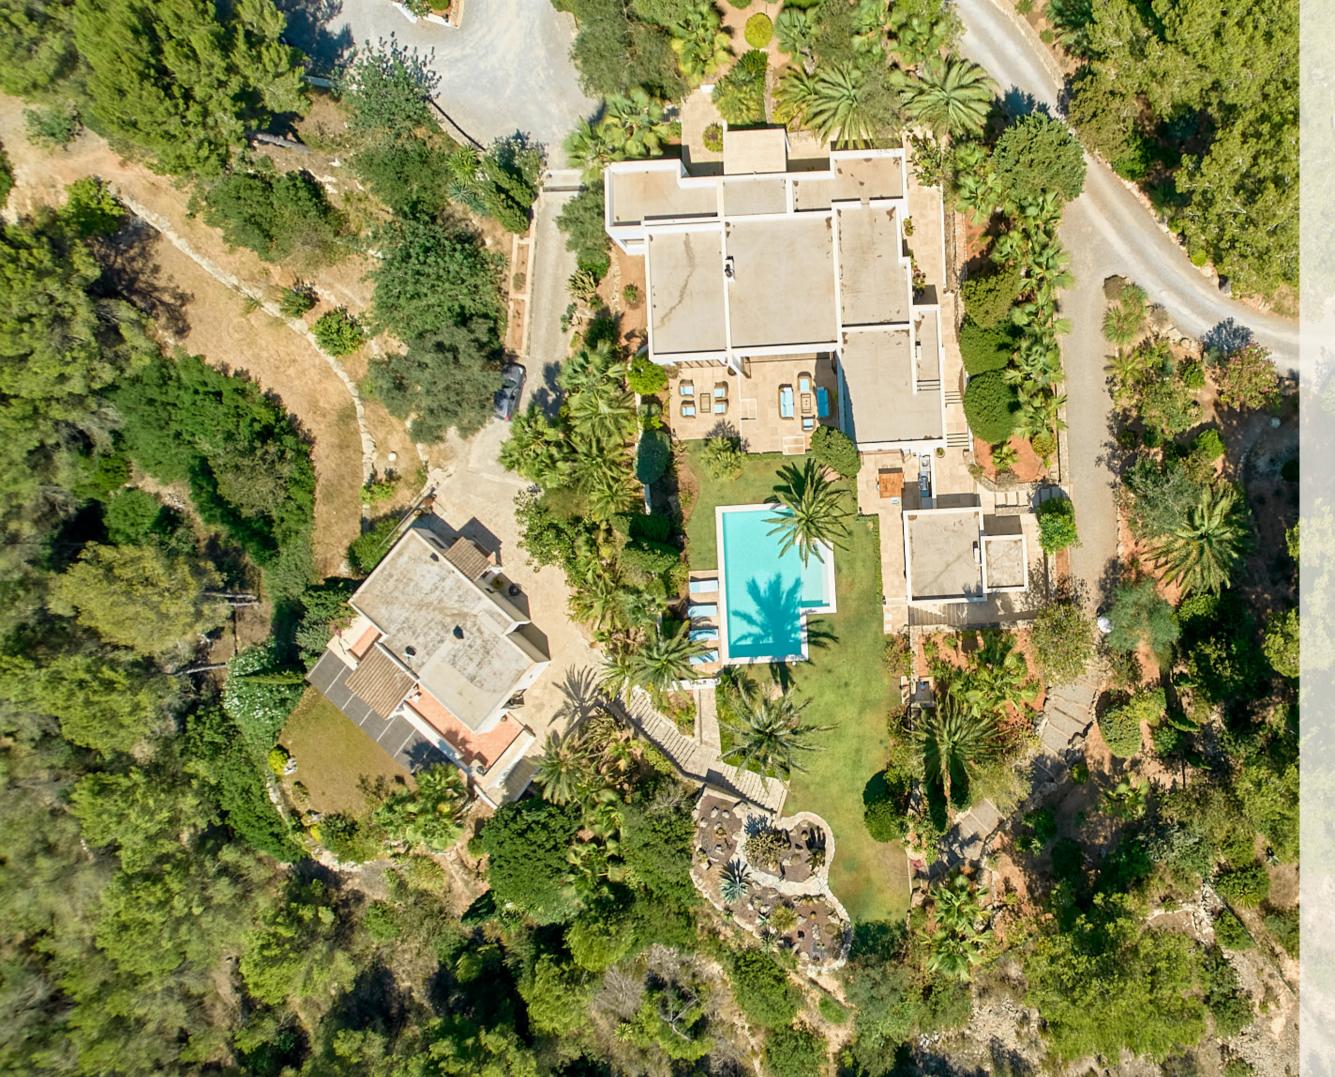

## Casa Amapola

Cala Jondal

Gorgeous villa, beautiful modern second villa, two guest houses, beautifully situated in the mountains of Cala Jondal.

- 516 m2 total surface
- 18.000 m2 plot surface
- 2 detached villa's;
- 2 guesthouses;
- Swimming pool;
- 7 Bedrooms;
- 5 Bathrooms;
- Well-maintained landscape;
- Sea view.

## Plot

The plot is located in one of the most desirable areas in Ibiza. It is in a quiet area with only a small number of other villas within an appropriate distance.

When you drive through the entrance gate you are captured by an oasis of peace. On the left is the first detached guest house with its own parking space.

When you drive down the driveway you come to a spacious parking lot in front of the main house and a little further is the second modern villa.