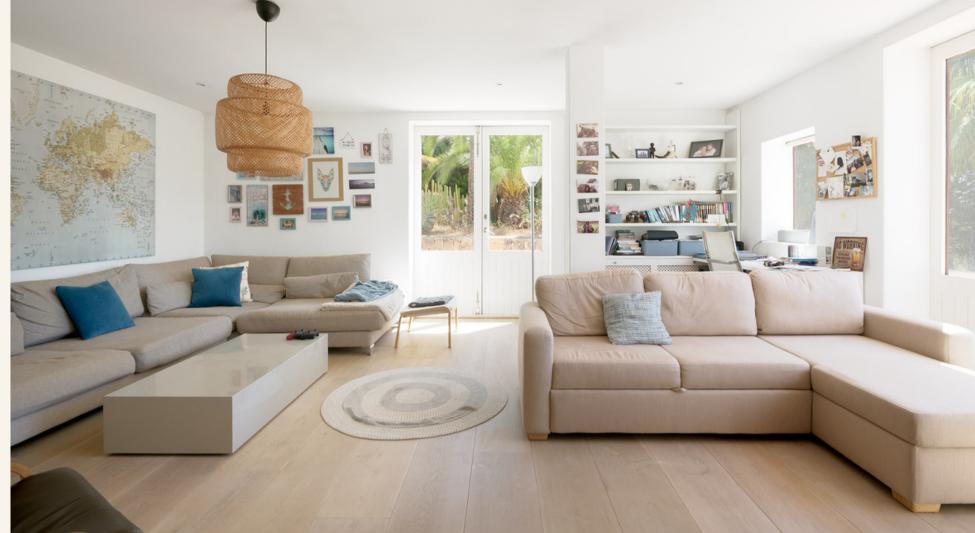

### Main Villa - Royal Living

Entering from a lovely wide staircase surrounded by beautiful flowers and plants you arrive at the massive wooden front door of the main villa.

The entrance gives access to the royal living room with magnificent views and gives immediately a sense of calm.

The living room is very spacious. The patio doors overlooking the terrace, pool and in the distance the sea with Formentera in the background give a magical feeling.