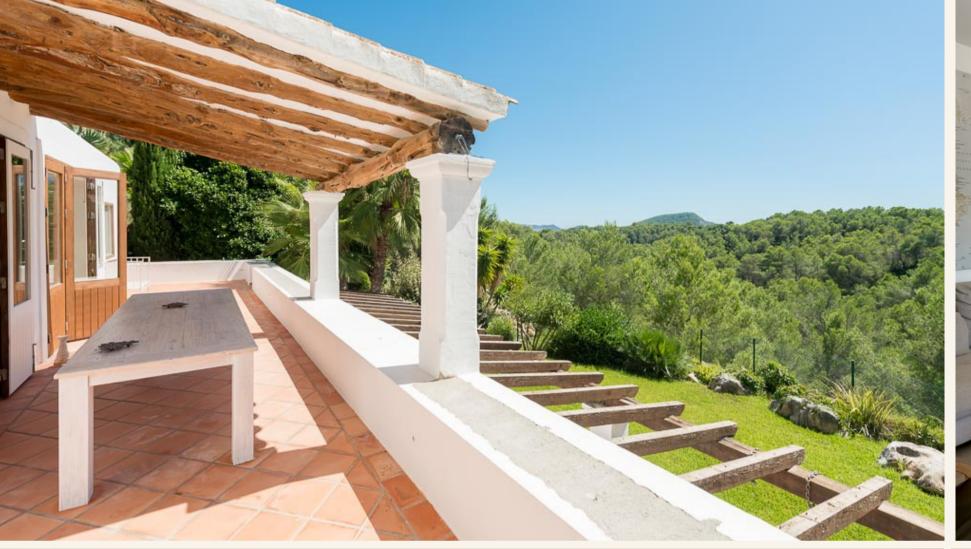

### Main Villa - Royal Living

Entering from a lovely wide staircase surrounded by beautiful flowers and plants you arrive at the massive wooden front door of the main villa.

The entrance gives access to the royal living room with magnificent views and gives immediately a sense of calm.

The living room is very spacious. The patio doors overlooking the terrace, pool and in the distance the sea with Formentera in the background give a magical feeling.

French doors lead to the outdoor kitchen with BBQ and other conveniences. Here you can have a delicious sheltered dinner and enjoy the beautiful evenings