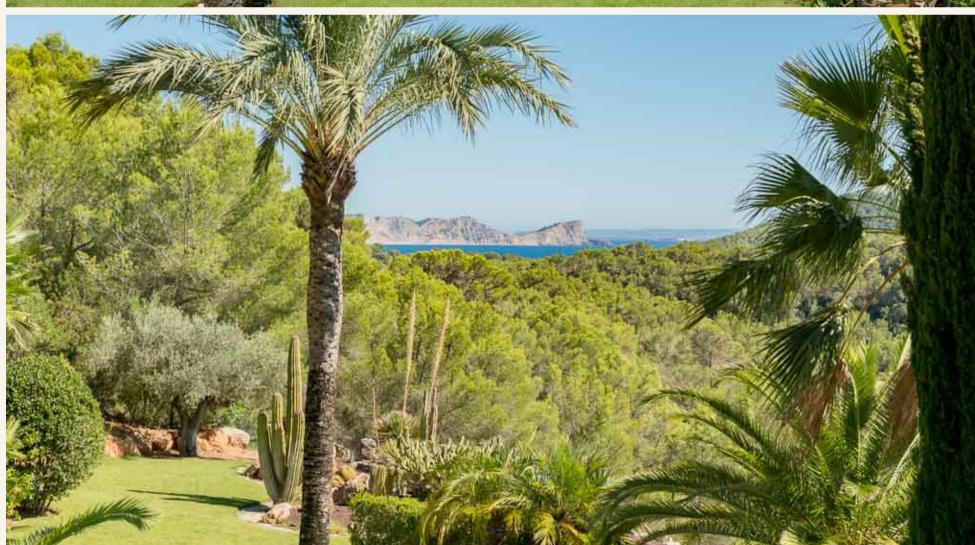

The living room is very spacious. The patio doors overlooking the terrace, pool and in the distance the sea with Formentera in the background give a magical feeling.

### Modern Villa

The modern house is a beautiful villa in itself. The villa has its own entrance and is completely out of sight of the main house.

The house has a beautiful living and kitchen. The bright living room has a fireplace, patio doors to the terrace and adjacent a separate dining area with direct access to the terrace. The terrace offers stunning views of the valley and is an oasis of calm. The modern kitchen has a large cooking island and is equipped with all modern equipment. The house has three bedrooms and a large modern bathroom.