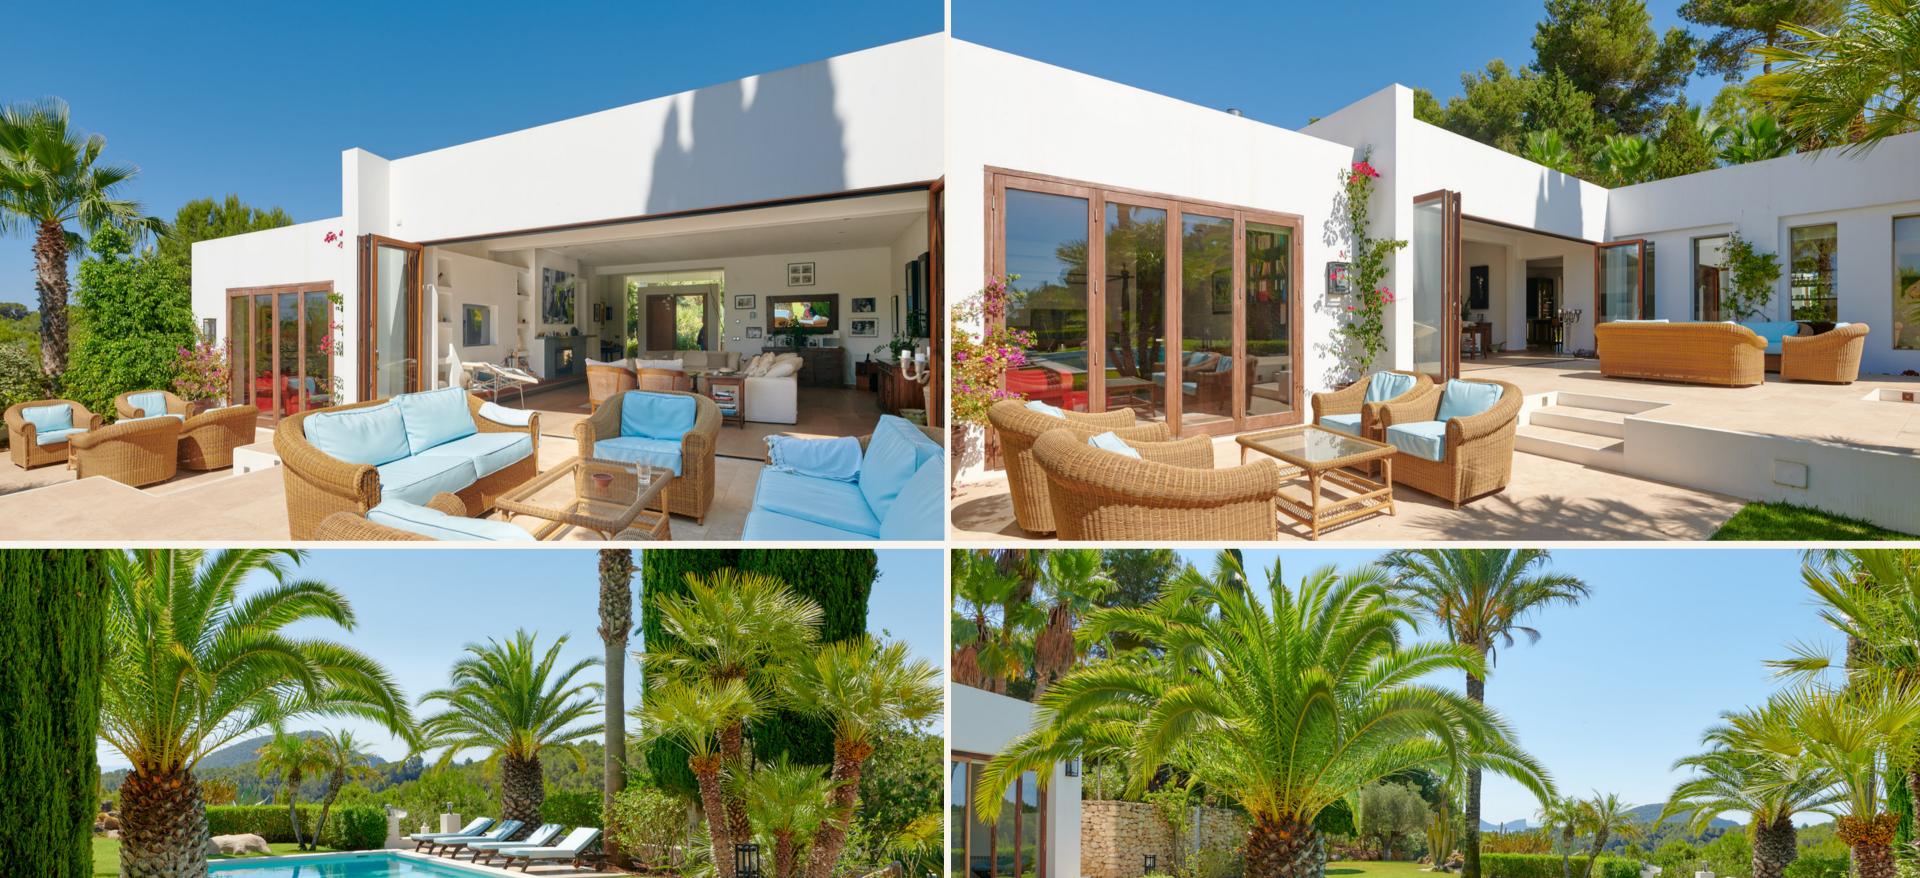

### Main Villa - Royal Living

Entering from a lovely wide staircase surrounded by beautiful flowers and plants you arrive at the massive wooden front door of the main villa.

The entrance gives access to the royal living room with magnificent views and gives immediately a sense of calm.

The living room is very spacious. The patio doors overlooking the terrace, pool and in the distance the sea with Formentera in the background give a magical feeling.

### Modern Villa

The modern house is a beautiful villa in itself. The villa has its own entrance and is completely out of sight of the main house.

The house has a beautiful living and kitchen. The bright living room has a fireplace, patio doors to the terrace and adjacent a separate dining area with direct access to the terrace. The terrace offers stunning views of the valley and is an oasis of calm. The modern kitchen has a large cooking island and is equipped with all modern equipment. The house has three bedrooms and a large modern bathroom.