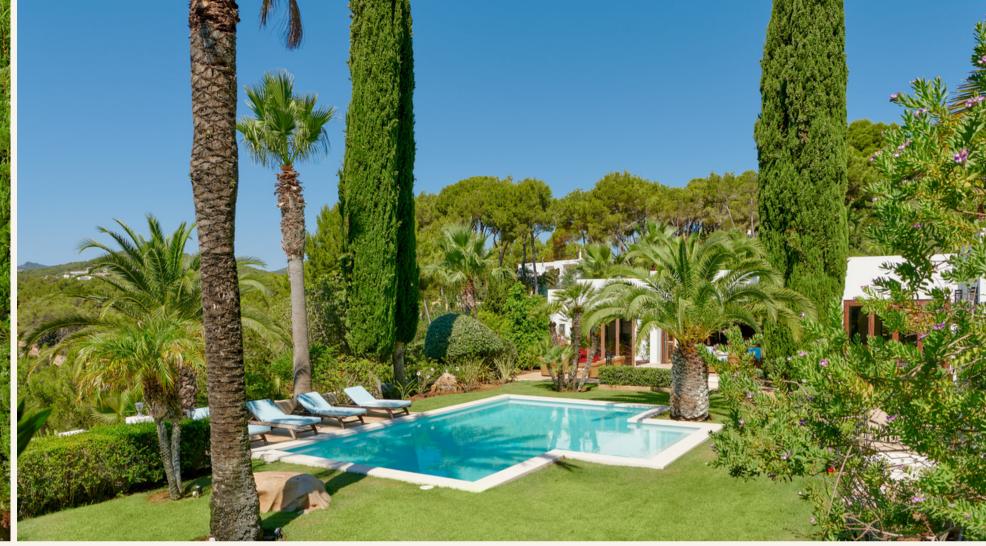

### Modern Villa

The modern house is a beautiful villa in itself. The villa has its own entrance and is completely out of sight of the main house.

The house has a beautiful living and kitchen. The bright living room has a fireplace, patio doors to the terrace and adjacent a separate dining area with direct access to the terrace. The terrace offers stunning views of the valley and is an oasis of calm. The modern kitchen has a large cooking island and is equipped with all modern equipment. The house has three bedrooms and a large modern bathroom.