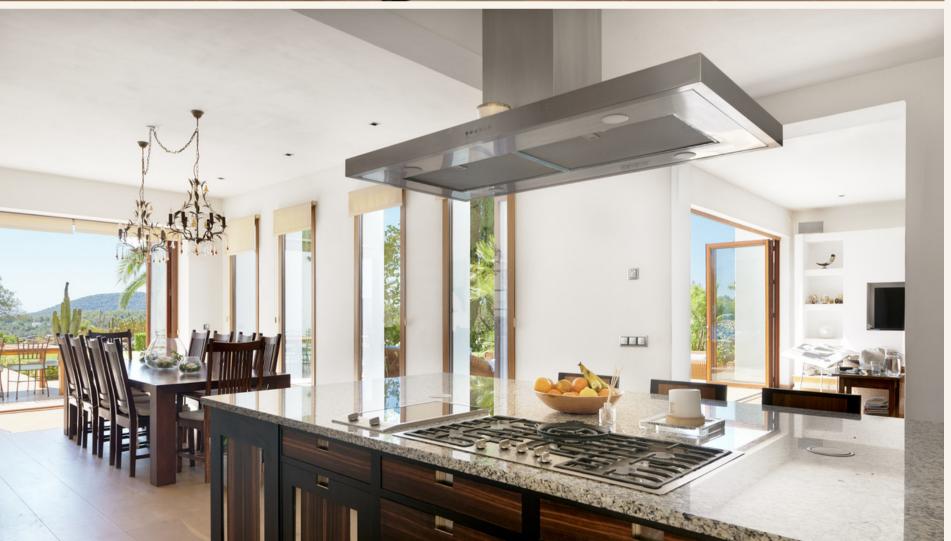

### Kitchen - Ensuite dining

Adjacent to the living room is the dining room with kitchen. The room is equipped with a luxurious Smallbone kitchen with all conveniences such as gas cooker, oven, dishwasher, fridge freezer and wine climate cabinet.

French doors lead to the outdoor kitchen with BBQ and other conveniences. Here you can have a delicious sheltered dinner and enjoy the beautiful evenings