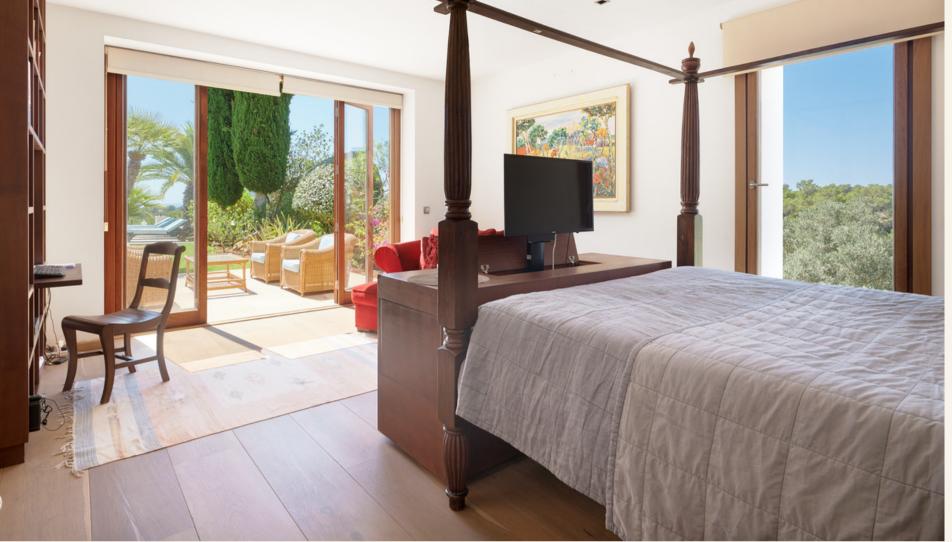

#### Master bedroom

The spacious bright master bedroom has space for a large double bed. Through the patio doors you come directly onto a private terrace.

There is also enough space for an extra sofa and you can even place a large desk to work on.

The master bedroom has a large en-suite bathroom. This modern spacious bathroom has a large rain shower and a bath overlooking the valley.