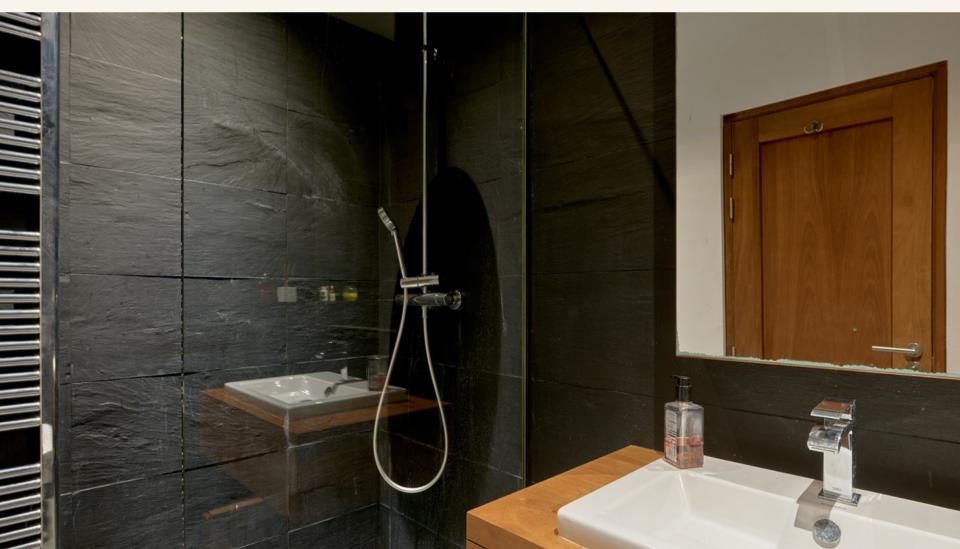

The master bedroom has a large en-suite bathroom. This modern spacious bathroom has a large rain shower and a bath overlooking the valley.

### **Second Bedroom**

The second bedroom is also very spacious and also has patio doors to the outside. The room has a large storage closet so there is enough closet space for clothes.

The luxurious en-suite modern bathroom has a rain shower and is fully equipped.