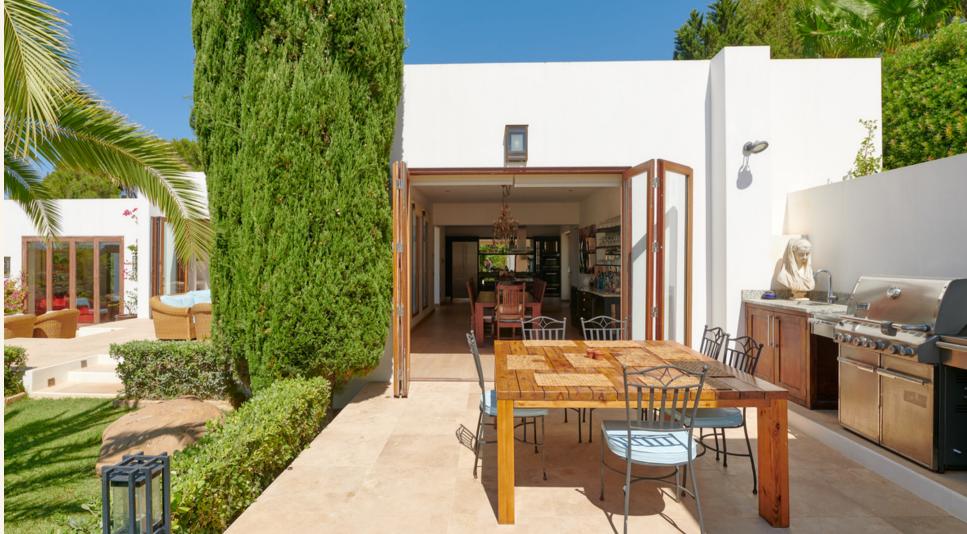

French doors lead to the outdoor kitchen with BBQ and other conveniences. Here you can have a delicious sheltered dinner and enjoy the beautiful evenings