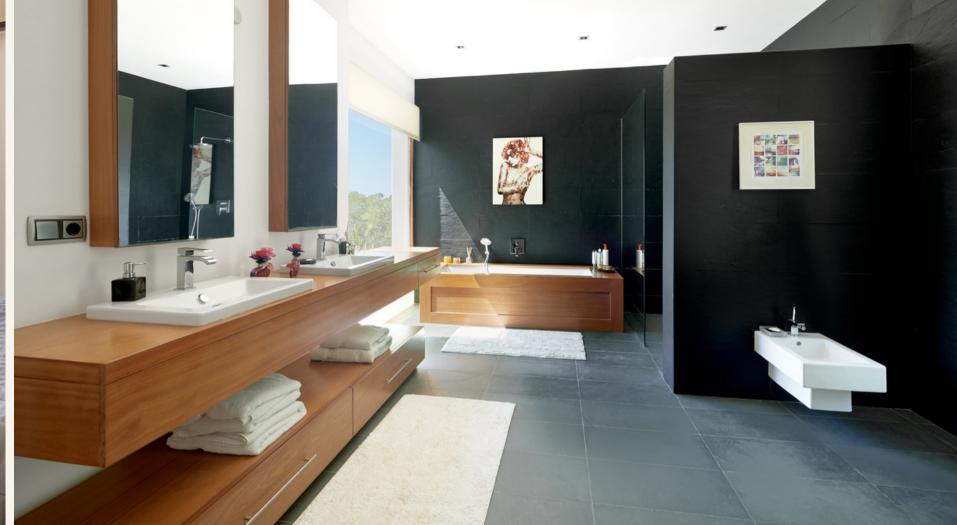

The master bedroom has a large en-suite bathroom. This modern spacious bathroom has a large rain shower and a bath overlooking the valley.