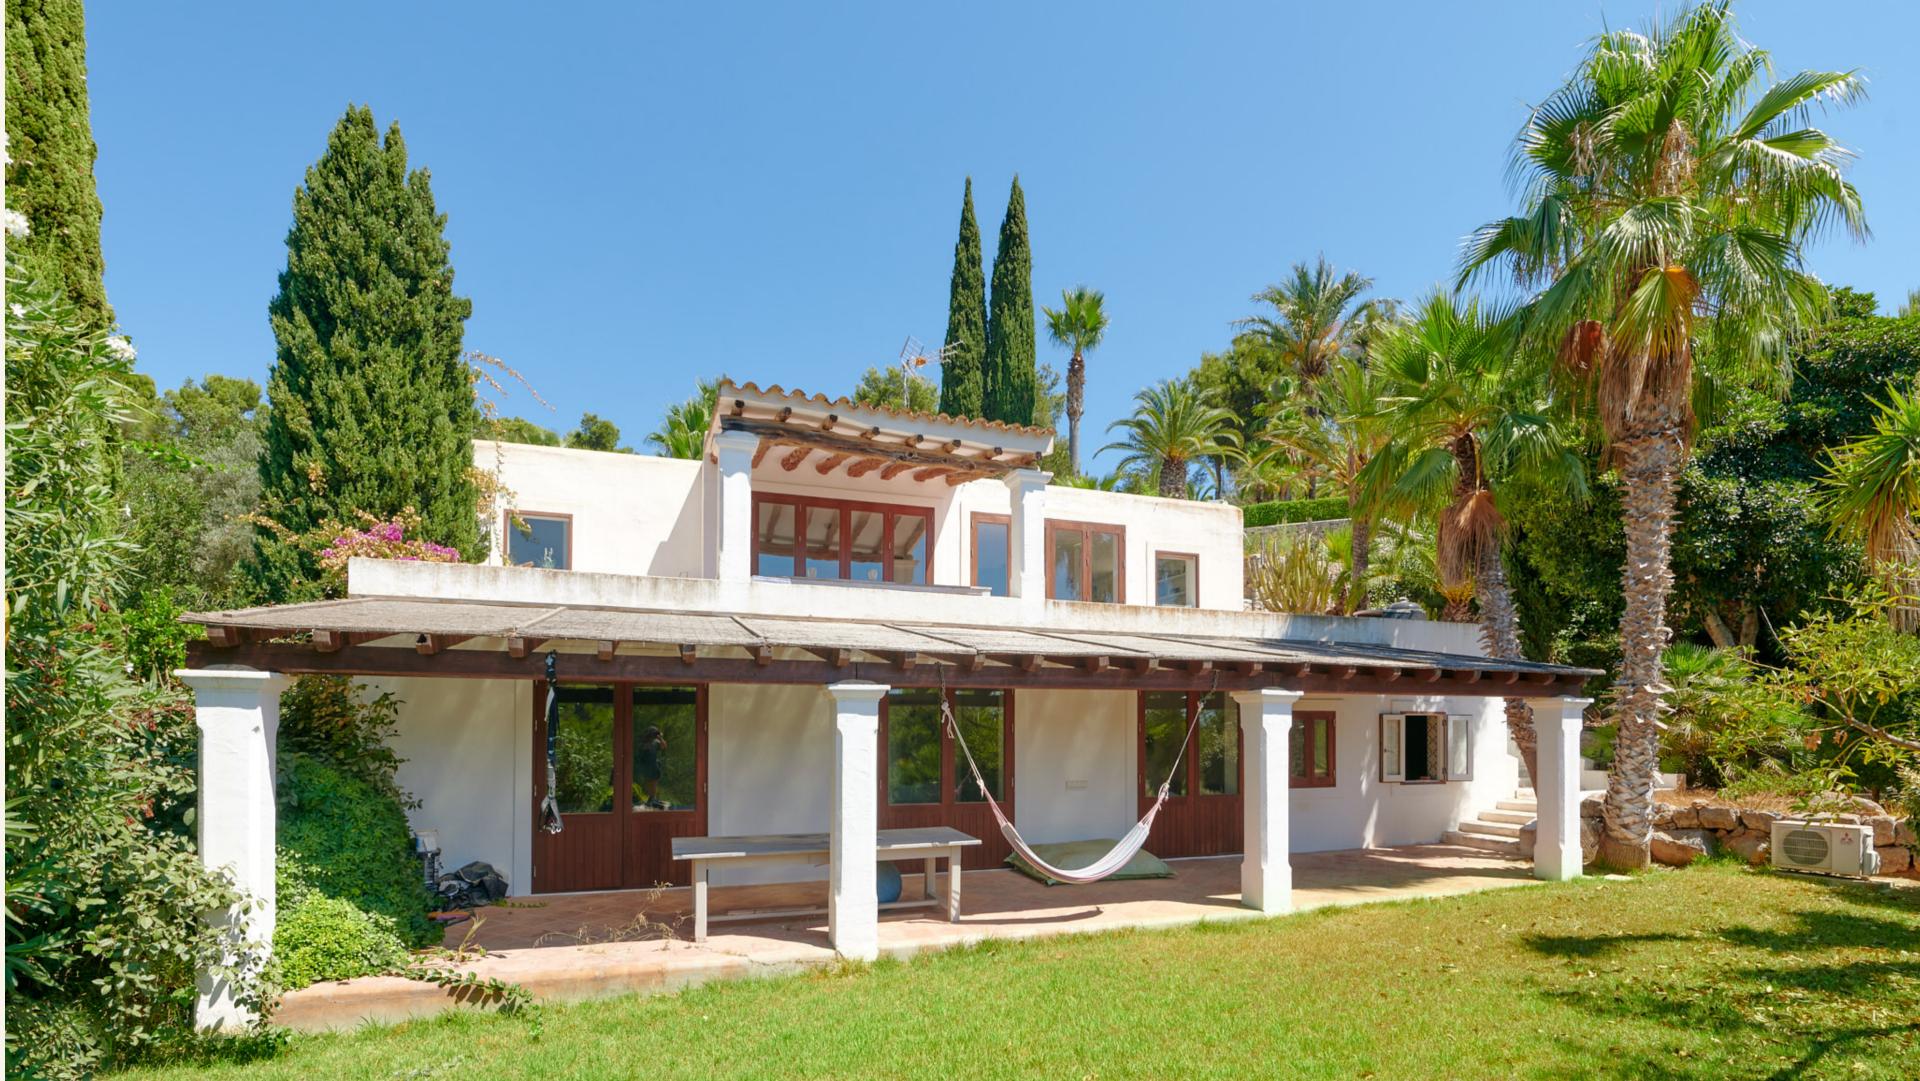

### Modern Villa

The modern house is a beautiful villa in itself. The villa has its own entrance and is completely out of sight of the main house.

The house has a beautiful living and kitchen. The bright living room has a fireplace, patio doors to the terrace and adjacent a separate dining area with direct access to the terrace. The terrace offers stunning views of the valley and is an oasis of calm. The modern kitchen has a large cooking island and is equipped with all modern equipment. The house has three bedrooms and a large modern bathroom.