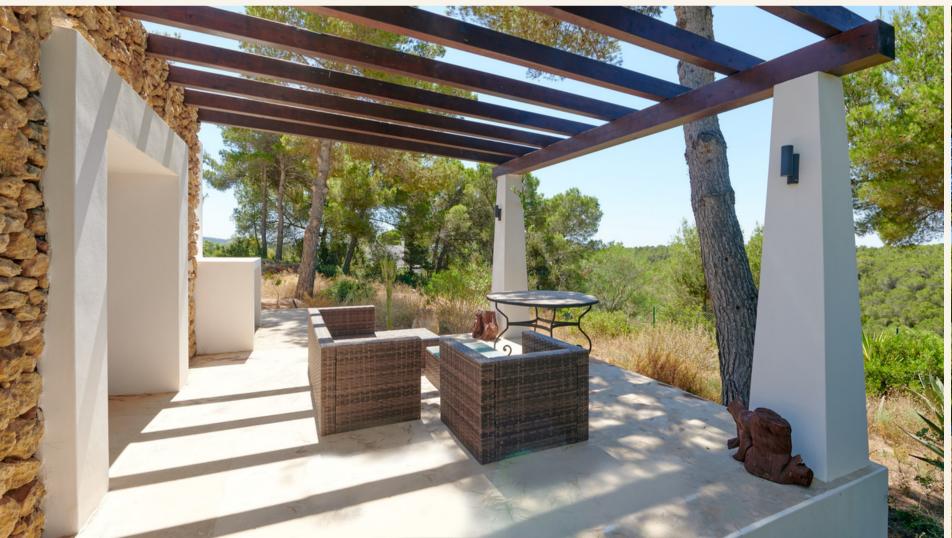

### Modern Villa

The modern house is a beautiful villa in itself. The villa has its own entrance and is completely out of sight of the main house.

The house has a beautiful living and kitchen. The bright living room has a fireplace, patio doors to the terrace and adjacent a separate dining area with direct access to the terrace. The terrace offers stunning views of the valley and is an oasis of calm. The modern kitchen has a large cooking island and is equipped with all modern equipment. The house has three bedrooms and a large modern bathroom.

### **Guesthouse 2**

The second guest house is nicely secluded and has a lot of privacy. It has its own entrance with private parking.

The guesthouse is just newly built and is fully detached. The guesthouse has a new bathroom and the terrace has a breathtaking view. A beautiful staircase leads to the main house and the swimming pool.