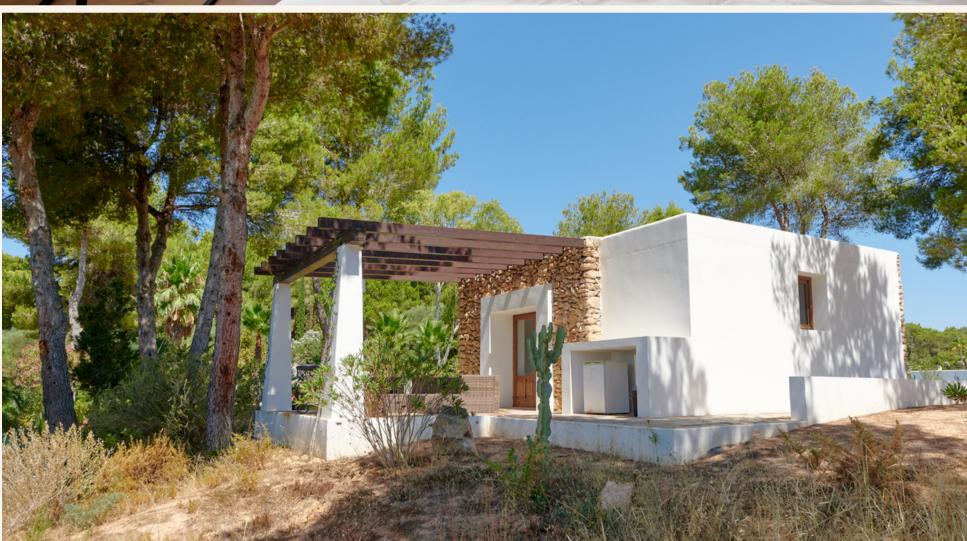

#### **Guesthouse 1**

The first guesthouse is located next to the main villa and has its own private entrance. There is a large double bed with an en-suite bathroom.

The modern bathroom ensuite is equipped with a shower, sink and toilet. The large patio doors also offers access to a terrace and from here the swimming pool and main villa can be easily reached.

### **Guesthouse 2**

The second guest house is nicely secluded and has a lot of privacy. It has its own entrance with private parking.

The guesthouse is just newly built and is fully detached. The guesthouse has a new bathroom and the terrace has a breathtaking view. A beautiful staircase leads to the main house and the swimming pool.