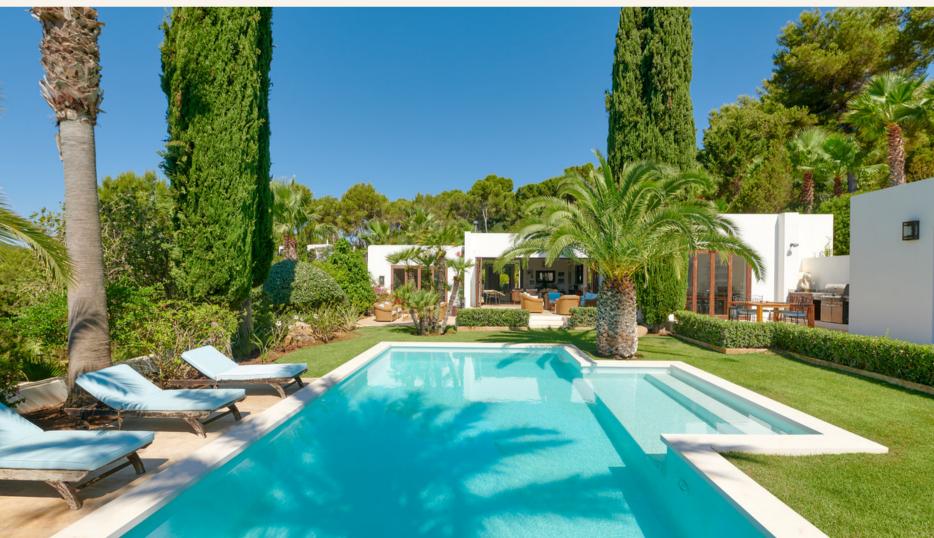

## Casa Amapola

Cala Jondal

Gorgeous villa, beautiful modern second villa, two guest houses, beautifully situated in the mountains of Cala Jondal.

- 516 m2 total surface
- 18.000 m2 plot surface
- 2 detached villa's;
- 2 guesthouses;
- Swimming pool;
- 7 Bedrooms;
- 5 Bathrooms;
- Well-maintained landscape;
- Sea view.

The living room is very spacious. The patio doors overlooking the terrace, pool and in the distance the sea with Formentera in the background give a magical feeling.