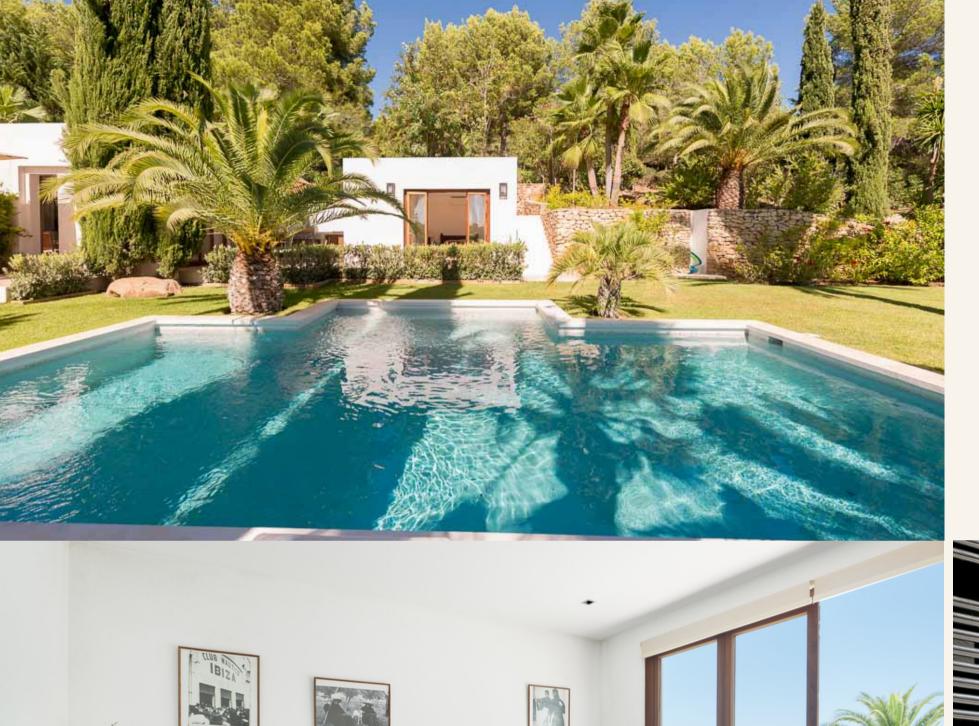

## Casa Amapola

Cala Jondal

Gorgeous villa, beautiful modern second villa, two guest houses, beautifully situated in the mountains of Cala Jondal.

- 516 m2 total surface
- 18.000 m2 plot surface
- 2 detached villa's;
- 2 guesthouses;
- Swimming pool;
- 7 Bedrooms;
- 5 Bathrooms;
- Well-maintained landscape;
- Sea view.

The living room is very spacious. The patio doors overlooking the terrace, pool and in the distance the sea with Formentera in the background give a magical feeling.

#### Surfaces main villa:

Total surface:307 m2Living Area:159m2Terraces:21m2Swimming pool:35m2