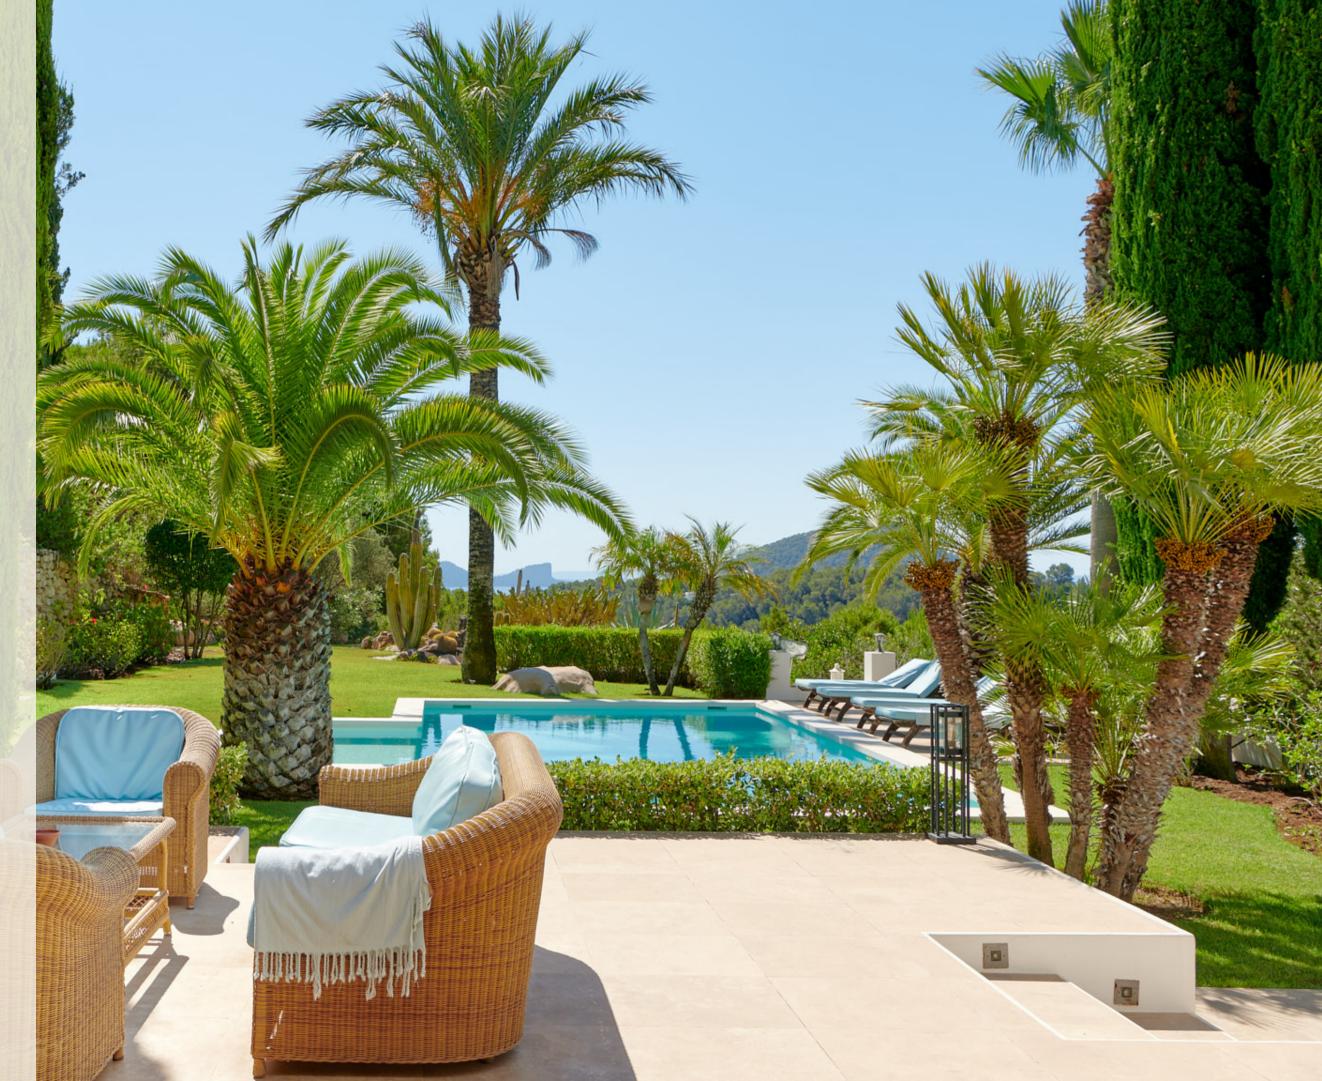

The living room is very spacious. The patio doors overlooking the terrace, pool and in the distance the sea with Formentera in the background give a magical feeling.

French doors lead to the outdoor kitchen with BBQ and other conveniences. Here you can have a delicious sheltered dinner and enjoy the beautiful evenings