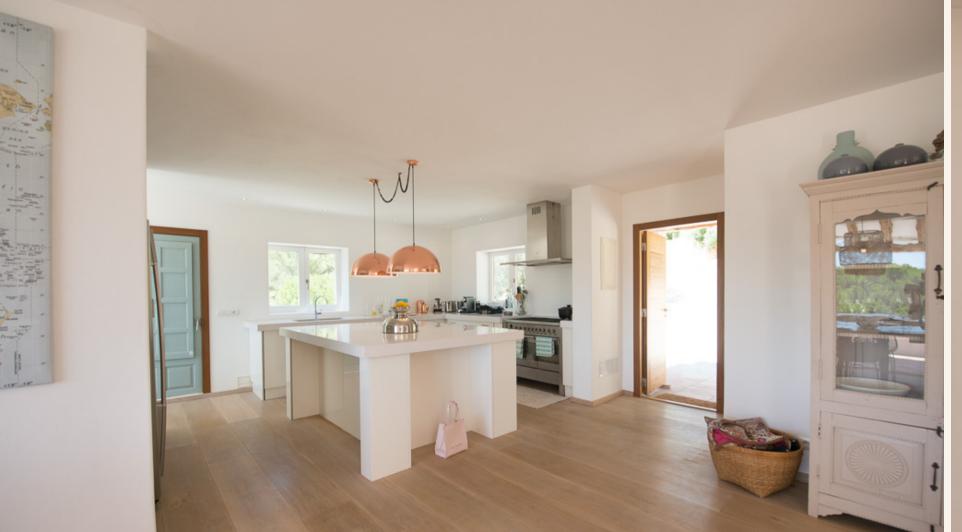

### Kitchen - Ensuite dining

Adjacent to the living room is the dining room with kitchen. The room is equipped with a luxurious Smallbone kitchen with all conveniences such as gas cooker, oven, dishwasher, fridge freezer and wine climate cabinet.

French doors lead to the outdoor kitchen with BBQ and other conveniences. Here you can have a delicious sheltered dinner and enjoy the beautiful evenings