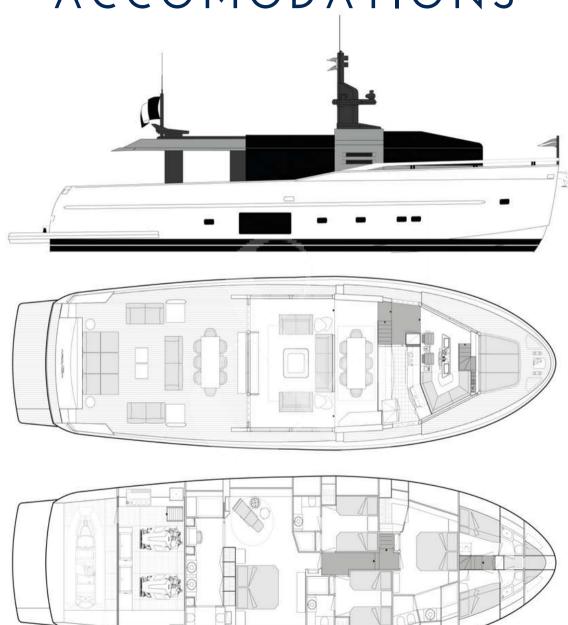

Number of Crew: 4

Captain, Chef, Stewardess,

Deckhand

Built/Refit: 2011 / 2023

Builder: Arcadia Yachts

Engines: 2 x MAN 730hp

Cruising speed: 12 knots

Number of Cabins: 4

1 Master, 1 VIP & 2 Twin

Guests: 8 night / 12 day

Stabilizers: At anchor + Underway

## SPECIFICATIONS & ACCOMODATIONS

2 x SEABOB F5S

2 x SUPERJET Yamaha

2 x SEAFOILS

2 x PADDLE SUP

1 x Williams TurboJet 385 TENDER