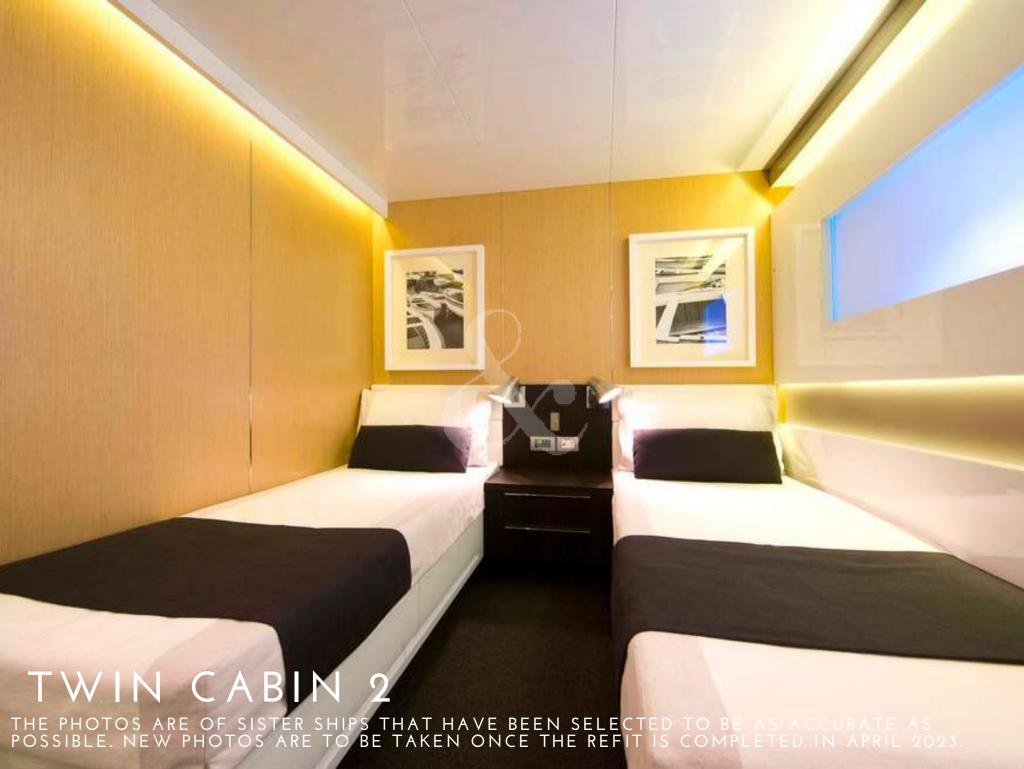

# TWIN CABIN THE PHOTOS ARE OF SISTER SHIPS THAT HAVE BEEN SELECTED TO BE AS ACCURATE AS POSSIBLE. NEW PHOTOS ARE TO BE TAKEN ONCE THE REFIT IS COMPLETED IN APRIL 2023.

Length: 26 meters, 85 feet

Beam: 7,10 meters 23 feet