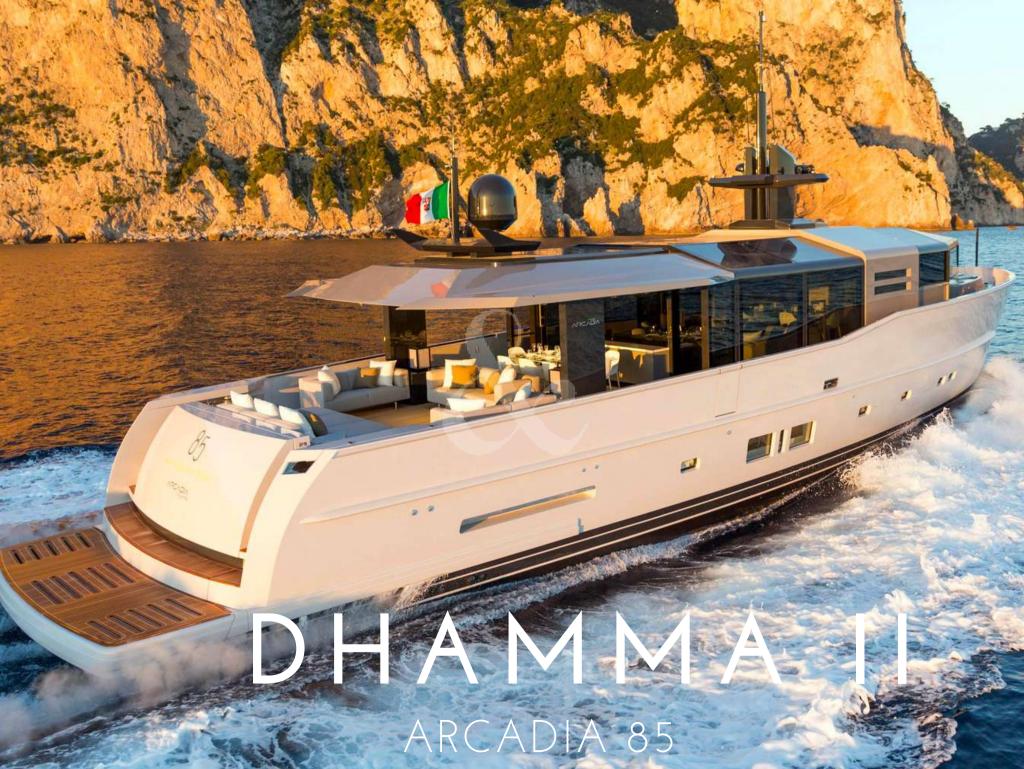

This luxury classic motor yacht is not to be missed. Being built in 2011, with a refit in 2023, she is a unique, immaculate yacht. Imagine your summers being spent in this solar powered yacht.

She has overnight capacity for 8 people in 4 ensuite staterooms with ample exterior areas. DHAMMA II is available for charter in Ibiza and Balearics.

- Overnight capacity for 8 guests
- 4 ensuite cabins: 1 x Master, 1 x VIP and 2 x Twin
- Superb fuel consumption (10 knots, 64 L/h, 1200RPM)
  - Unique solar power designed skylights
    - Refit 2023
    - Summer base is Ibiza