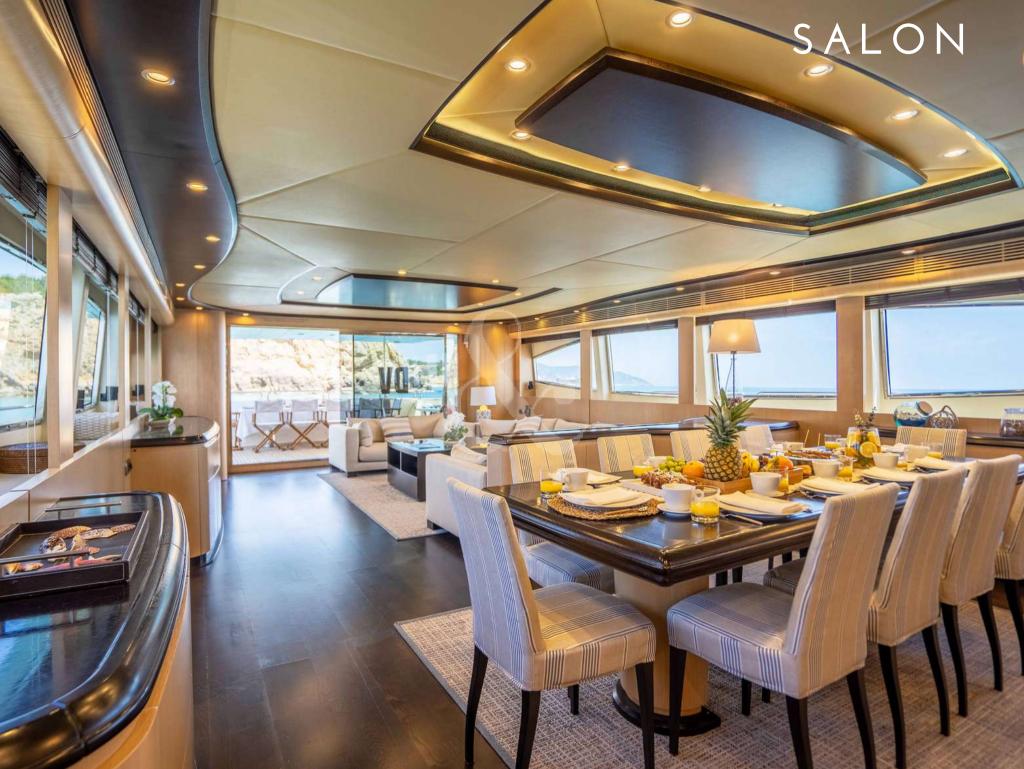

r yacht built in 2007 and refitted to the highest standards in 2021. With five cabins for twelve guests, five crew & a berth in Marina Ibiza, there's no other yacht in the Balearics at this competitive price.

- Young and flexible crew that knows the Balearic Islands like the back of their hands
- At anchor and underway stabilizers (new 2021)
- Impressive XXL flydeck with wet bar, barbecue, dining area and ample aft solarium
- Wide range of water toys, including a Yamaha jet ski

## AT ANCHOR

Ĵ

1

0

æ

-

#### ARERIAL VIEW CRUISING



0.4

Stor.

#### ARERIAL VIEW CRUISING

## FLYBRIDGE

Dolce

Ita

## FLYBRIDGE

60

0

VQ'

0

0

DV

100

DV

Te

NE.L

2

3.

mmm

## FLYBRIDGE

-

RINH

PARA

#### FLYBRIDGE SOLARIUM

D

Le Martin States

DV

-

## AFTDECK



### FOREDECK

## SIDEWALK



## SALON

the set

## SALON -TV DETAL

#### DINING AREA

## MASTER CABIN

....

#### MASTER CABIN TV DETAIL

## MASTER BATHROOM

va

V

Vo

DV

Ja

DV

-

## VIP CABIN I



#### VIP CABIN I TV DETAIL

#### VIP CABIN BATHROON

DV

27 1

07

Vii VG

## VIP CABIN II

Ser.

#### VIP CABIN II TV DETAIL

1

TIM

#### VIP CABIN II BATHROOM

111111

DV

DV

DV



#### TWIN CABIN I WITH PULLMAN BED

#### TWINCABINI BATHROOM

va

VII

B

TT

Contraction of the local division of the loc

DV

9

37

0

OTP



#### TWIN CABIN II WITH PULLMAN BED

#### TWIN CABIN II BATHROOM

TO BE KEPT SHUT AT SEA

on

CO

Length: 31,45 meters 103,47 feet

Beam: 6,70 meters 21,9 feet

Number of Crew: 5

Built: 2007 Refit: 2021

Shipyard: Astondoa

Engines: 2 x MTU 16V 2000 M91

4000 HP

Cruising speed: 20 knots

Fuel