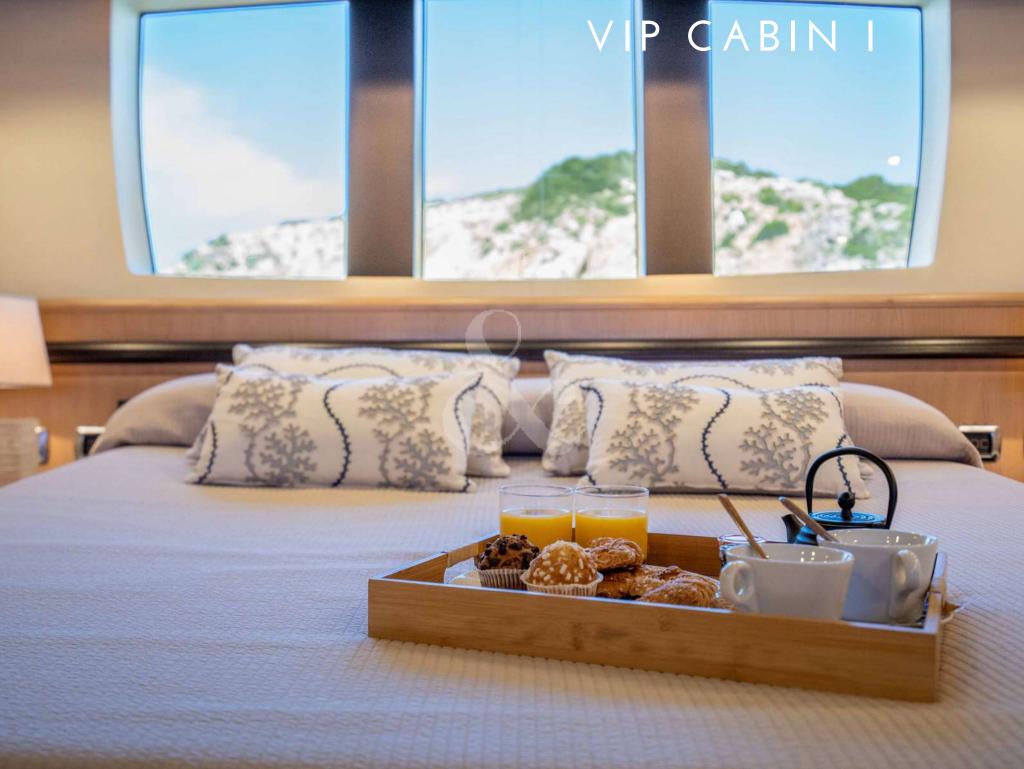

alearics at this competitive price.

- Young and flexible crew that knows the Balearic Islands like the back of their hands
- At anchor and underway stabilizers (new 2021)
- Impressive XXL flydeck with wet bar, barbecue, dining area and ample aft solarium
- Wide range of water toys, including a Yamaha jet ski

## AT ANCHOR

Ĵ

1

0

æ

-

#### ARERIAL VIEW CRUISING



0.4

Stor.

#### ARERIAL VIEW CRUISING

## FLYBRIDGE

Dolce

Ita

## FLYBRIDGE

60

0

VQ'

0

0

DV

100

DV

Te

NE.L

2

3.

mmm

## FLYBRIDGE

-

RINH

PARA

#### FLYBRIDGE SOLARIUM

D

Le Martin States

DV

-

## AFTDECK



### FOREDECK

## SIDEWALK



## SALON

the set

## SALON -TV DETAL

#### DINING AREA

## MASTER CABIN

....

#### MASTER CABIN TV DETAIL

## MASTER BATHROOM

va

V

Vo

DV

Ja

DV

-

## VIP CABIN I



#### VIP CABIN I TV DETAIL

#### VIP CABIN BATHROON

DV

27 1

07

Vii VG

## VIP CABIN II

Ser.

#### VIP CABIN II TV DETAIL

1

TIM

#### VIP CABIN II BATHROOM

111111

DV

DV

DV



#### TWIN CABIN I WITH PULLMAN BED

#### TWINCABINI BATHROOM

va

VII

B

TT

Contraction of the local division of the loc

DV

9

37

0

OTP



#### TWIN CABIN II WITH PULLMAN BED

#### TWIN CABIN II BATHROOM

TO BE KEPT SHUT AT SEA

on

CO

Length: 31,45 meters 103,47 feet

Beam: 6,70 meters 21,9 feet

Number of Crew: 5

Built: 2007 Refit: 2021

Shipyard: Astondoa

Engines: 2 x MTU 16V 2000 M91

4000 HP

Cruising speed: 20 knots

Fuel consumption: 600 L/h

Number of Cabins: 5

1 Master, 2 VIP, & 2 Twin with

extra Pullman beds in each

Guests: 12 night / 12 day

## SPECIFICATIONS & ACCOMODATIONS