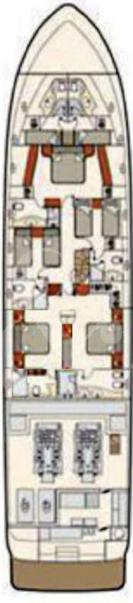

Shipyard: Astondoa

Engines: 2 x MTU 16V 2000 M91

4000 HP

Cruising speed: 20 knots

Fuel consumption: 600 L/h

Number of Cabins: 5

1 Master, 2 VIP, & 2 Twin with

extra Pullman beds in each

## SPECIFICATIONS & ACCOMODATIONS

Tender Zodiac 4,20m 40 Hp Jet ski Yamaha 1200cc 2 x Paddle board Wakeboard Water skis Kayak Doughnut

Diving equipment