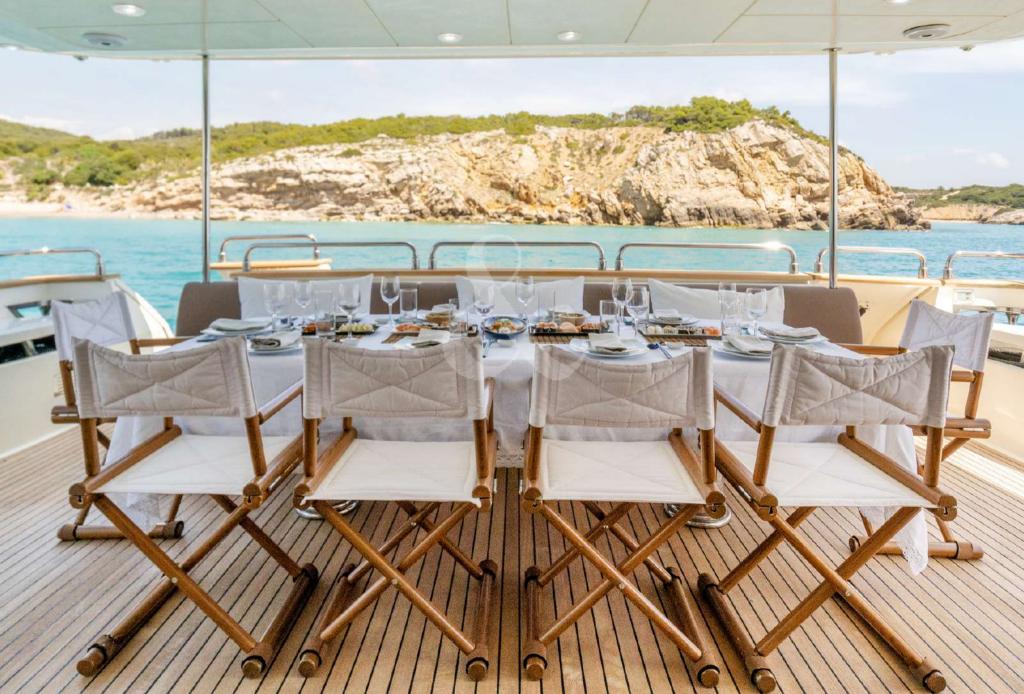

VITA IV is a 31,45 meter motor yacht built in 2007 and refitted to the highest standards in 2021. With five cabins for twelve guests, five crew & a berth in Marina Ibiza, there's no other yacht in the Balearics at this competitive price.

- Young and flexible crew that knows the Balearic Islands like the back of their hands
- At anchor and underway stabilizers (new 2021)
- Impressive XXL flydeck with wet bar, barbecue, dining area and ample aft solarium
- Wide range of water toys, including a Yamaha jet ski

## AT ANCHOR

Ĵ

1

0

æ

-

#### ARERIAL VIEW CRUISING



0.4

Stor.

#### ARERIAL VIEW CRUISING

## FLYBRIDGE

Dolce

Ita

## FLYBRIDGE

60

0

VQ'

0

0

DV

100

DV

Te

NE.L

2

3.

mmm

## FLYBRIDGE

-

RINH

PARA

#### FLYBRIDGE SOLARIUM

D

Le Martin States

DV

-

## AFTDECK



### FOREDECK

## SIDEWALK



## SALON

the set

## SALON -TV DETAL

#### DINING AREA

## MASTER CABIN

....

#### MASTER CABIN TV DETAIL

## MASTER BATHROOM

va

V

Vo

DV

Ja

DV

-

## VIP CABIN I



#### VIP CABIN I TV DETAIL

#### VIP CABIN BATHROON

DV

27 1

07

Vii VG

## VIP CABIN II

Ser.

#### VIP CABIN II TV DETAIL

1

TIM

#### VIP CABIN II BATHROOM

111111

DV

DV

DV



#### TWIN CABIN I WITH PULLMAN BED

#### TWINCABINI BATHROOM

va

VII

B

TT

Contraction of the local division of the loc

DV

9

37

0

OTP



#### TWIN CABIN II WITH PULLMAN BED

#### TWIN CABIN II BATHROOM

TO BE KEPT SHUT AT SEA

on

CO

Length: 31,45 meters 103,47 feet

Beam: 6,70 meters 21,9 feet

Number of Crew: 5

Built: 2007 Refit: 2021

Shipyard: Astondoa

Engines: 2 x MTU 16V 2000 M91

4000 HP

C