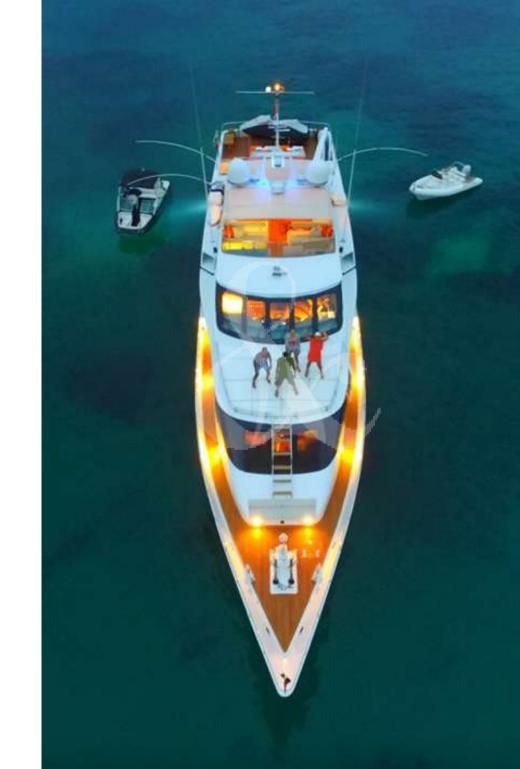

### Heartbeat of Life,

The perfect combination between two famous designer,
Mulder Design for the sophisticated exterior and Art Line for
the interior elegant and comfortable atmosphere.

- A new gyroscopic stabilization system ensures the highest comfort levels
- Her outdoor main deck dining area can accommodate parties at quay up to
   30 guests
- Sumptuous indoor and outdoor areas, including an "Indian style" sunpad