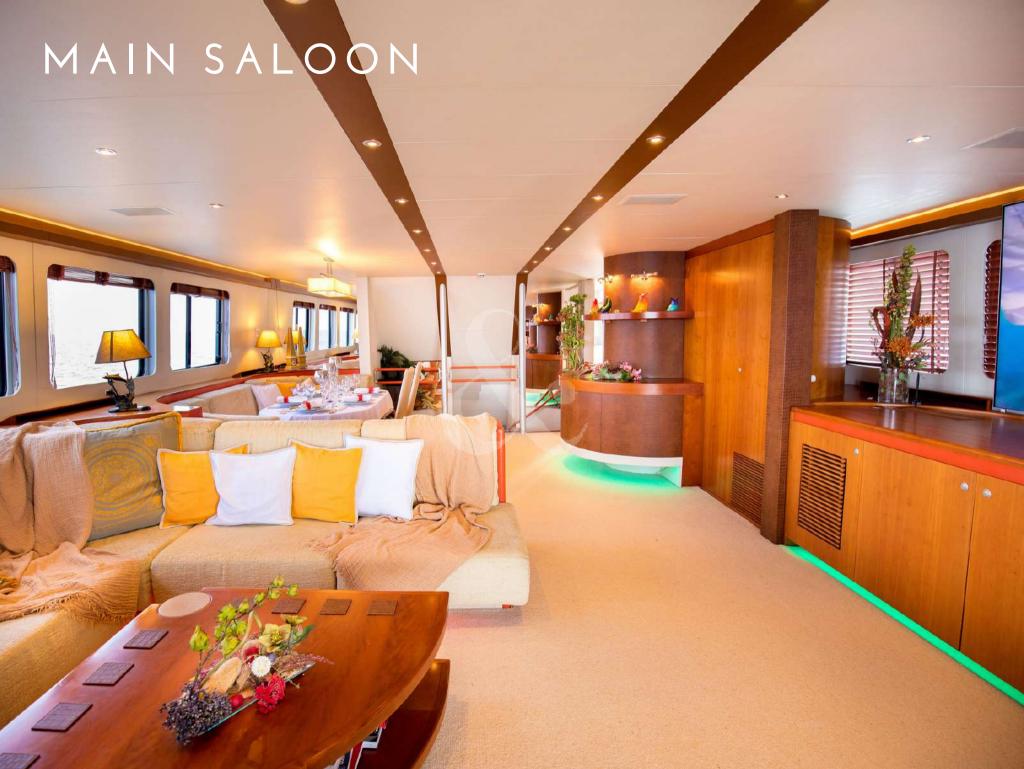

### Heartbeat of Life,

The perfect combination between two famous designer,
Mulder Design for the sophisticated exterior and Art Line for
the interior elegant and comfortable atmosphere.

- A new gyroscopic stabilization system ensures the highest comfort levels
- Her outdoor main deck dining area can accommodate parties at quay up to
   30 guests
- Sumptuous indoor and outdoor areas, including an "Indian style" sunpad