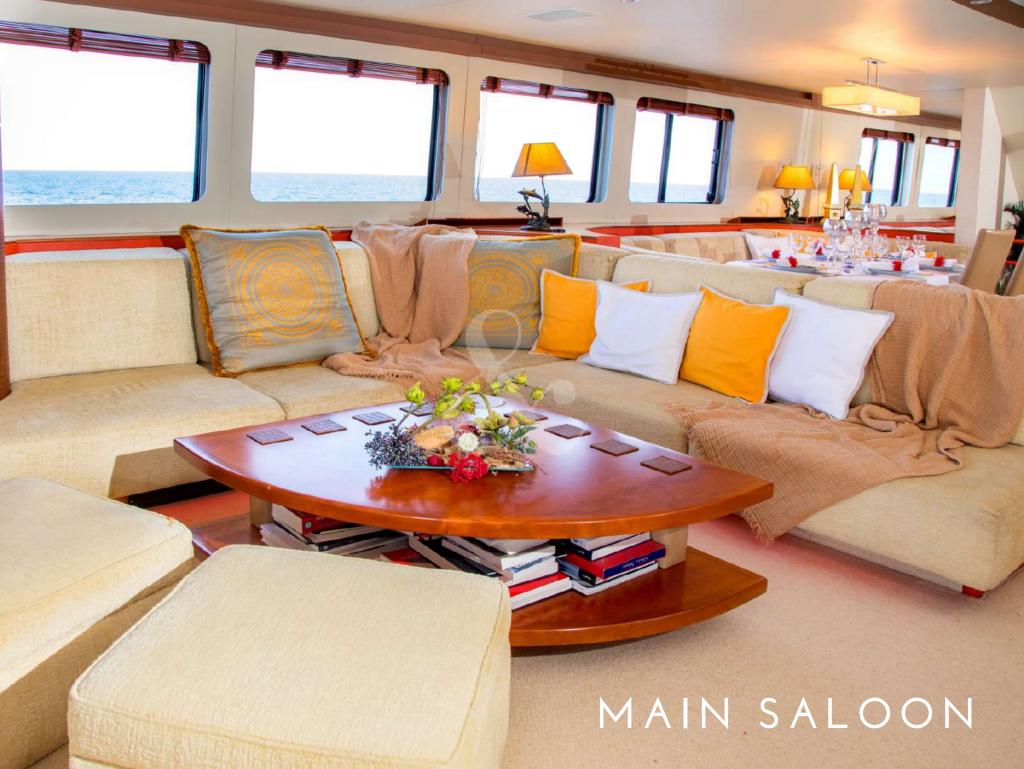

### Heartbeat of Life,

The perfect combination between two famous designer,
Mulder Design for the sophisticated exterior and Art Line for
the interior elegant and comfortable atmosphere.

- A new gyroscopic stabilization system ensures the highest comfort levels
- Her outdoor main deck dining area can accommodate parties at quay up to
   30 guests
- Sumptuous indoor and outdoor areas, including an "Indian style" sunpad