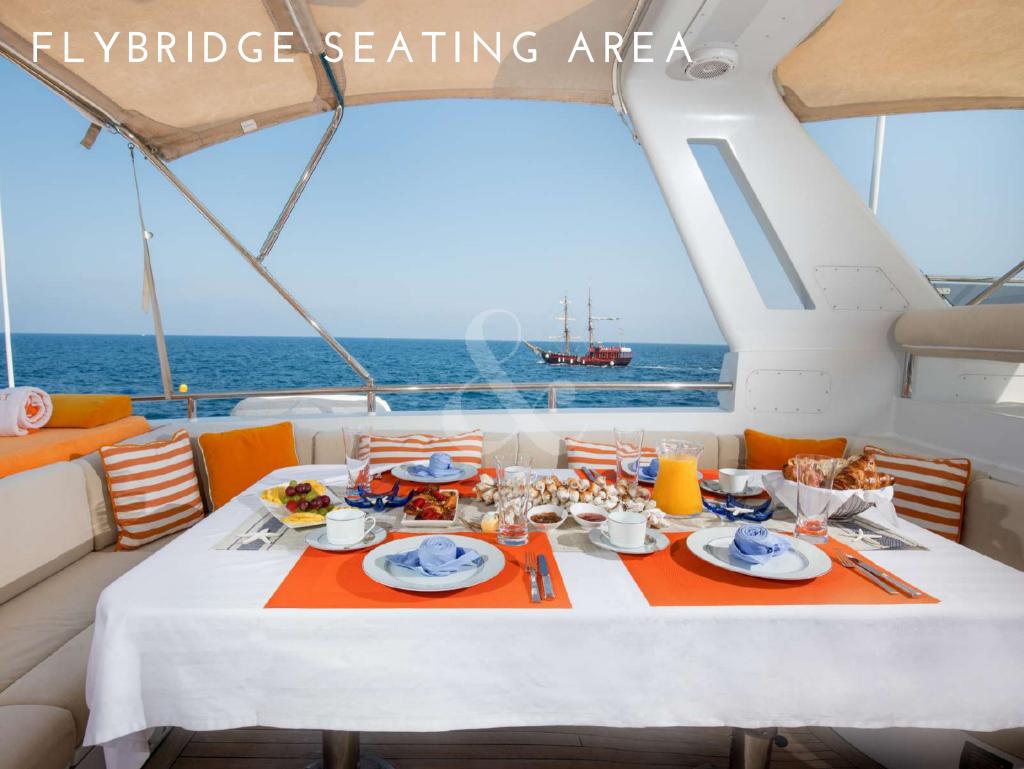

### Heartbeat of Life,

The perfect combination between two famous designer,
Mulder Design for the sophisticated exterior and Art Line for
the interior elegant and comfortable atmosphere.

- A new gyroscopic stabilization system ensures the highest comfort levels
- Her outdoor main deck dining area can accommodate parties at quay up to
   30 guests
- Sumptuous indoor and outdoor areas, including an "Indian style" sunpad