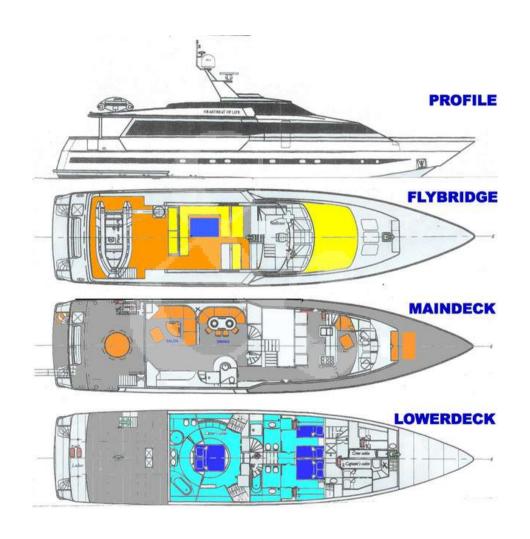

# SPECIFICATIONS & ACCOMODATIONS

# MASTER CABIN

Length: 28.20 meters 92,6 feet

Beam: 6,40 meters 21 feet

Number of Crew: 2

Built: 1989 - Refit : 2014

Builder: Heesen

Engines: 2xMTU 8V 2000 M90 series

672 Kw

Cruising speed: 10 knots

Number of Cabins: 3

1 Master, 1 VIP, 1 twin (pullman)

Guests: 12 / day - 7 / night

Stabilizers: Underway