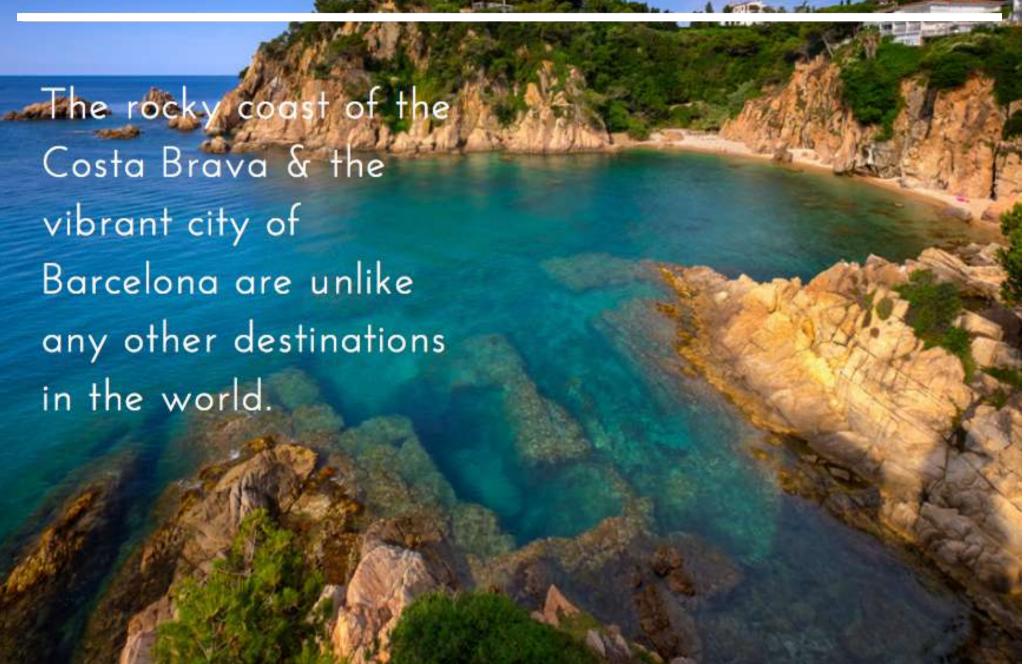

IN













Length: 28.20 meters 92,6 feet

Beam: 6,40 meters 21 feet

Number of Crew: 2

Built: 1989 - Refit : 2014

Builder: Heesen

Engines: 2xMTU 8V 2000 M90 series

672 Kw

Cruising speed: 10 knots

Number of Cabins: 3

1 Master, 1 VIP, 1 twin (pullman)

Guests: 12 / day - 7 / night

Stabilizers: Underway

# SPECIFICATIONS & ACCOMODATIONS



### TOYS&TENDER

- Tender 5 m Ribtec with 80 hp four stroke Yamaha outboard engine
- 2 x kayaks
- 2 x water skis
- Inflatable Flying fish
- Inflatable Tintin Rocket



### SEASONS & RATES

### ALL YEAR AROUND

Half day (4 hours) 4,500 €

Full day (8 hours) 6,600 €

Full day (24 hours) 8,600 €

One week. 39.600€

\*BASE PORT IN BARCELONA

INCLUDED IN THE PRICE.

\*21% VAT and 35% APA IS NOT

INCLUDED IN THE PRICE



## BARCELONA & COSTA BRAVA