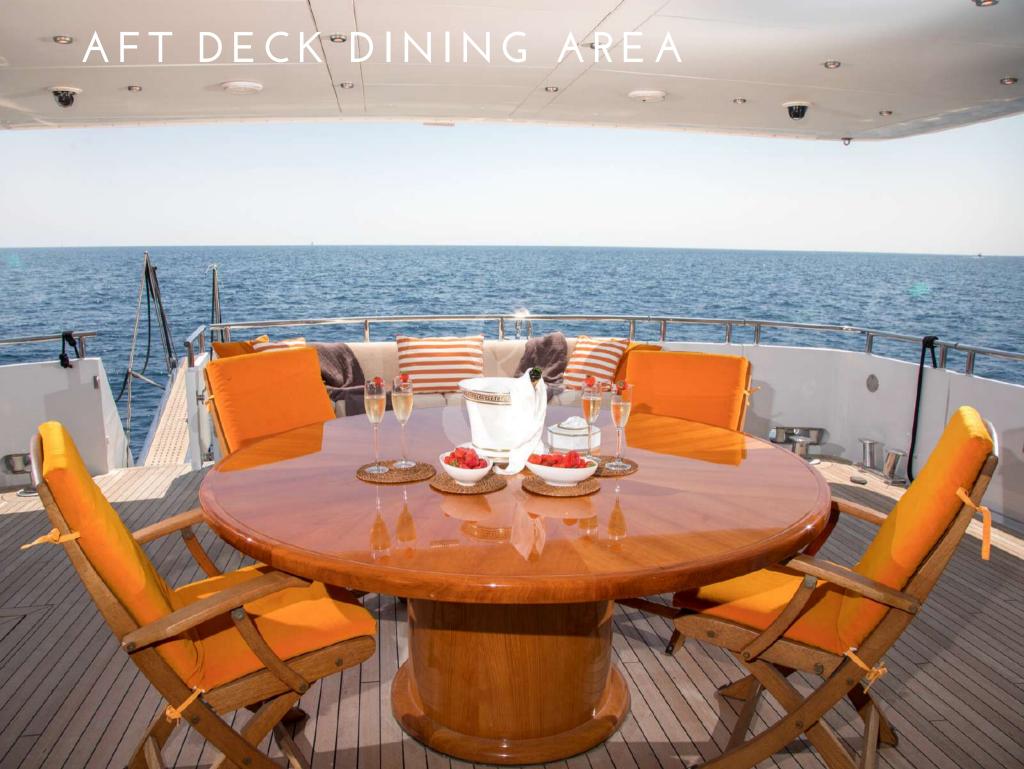

### Heartbeat of Life,

The perfect combination between two famous designer,
Mulder Design for the sophisticated exterior and Art Line for
the interior elegant and comfortable atmosphere.

- A new gyroscopic stabilization system ensures the highest comfort levels
- Her outdoor main deck dining area can accommodate parties at quay up to
   30 guests
- Sumptuous indoor and outdoor areas, including an "Indian style" sunpad