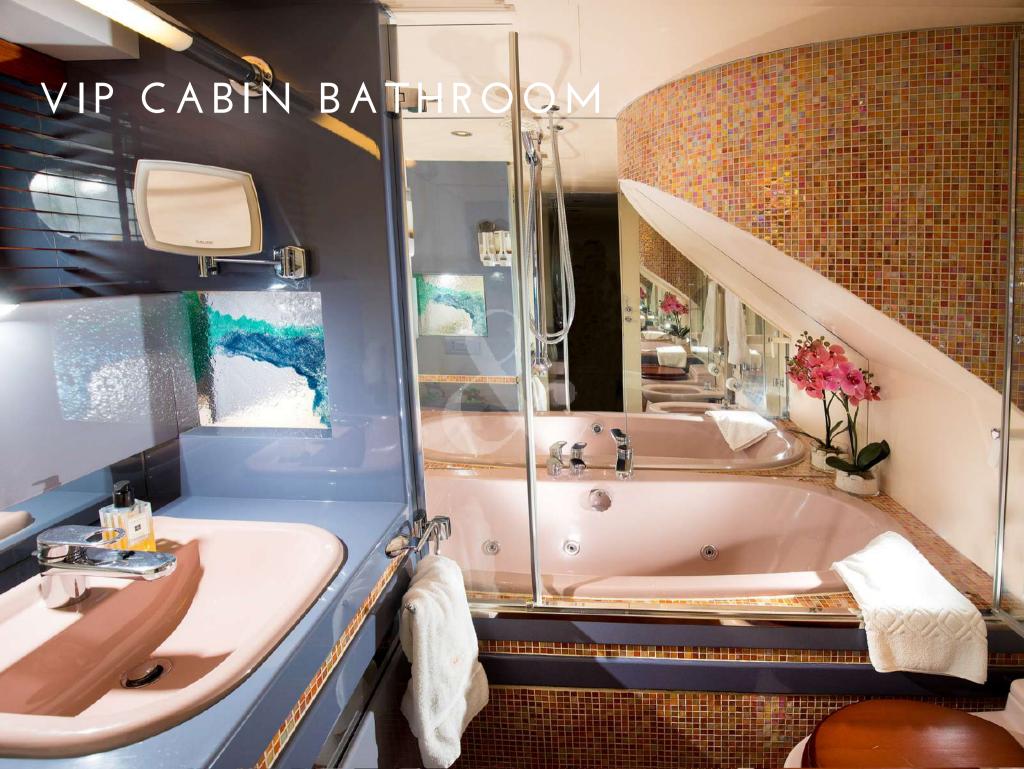

Cruising speed: 10 knots

Number of Cabins: 3

1 Master, 1 VIP, 1 twin (pullman)

Guests: 12 / day - 7 / night

Stabilizers: Underway