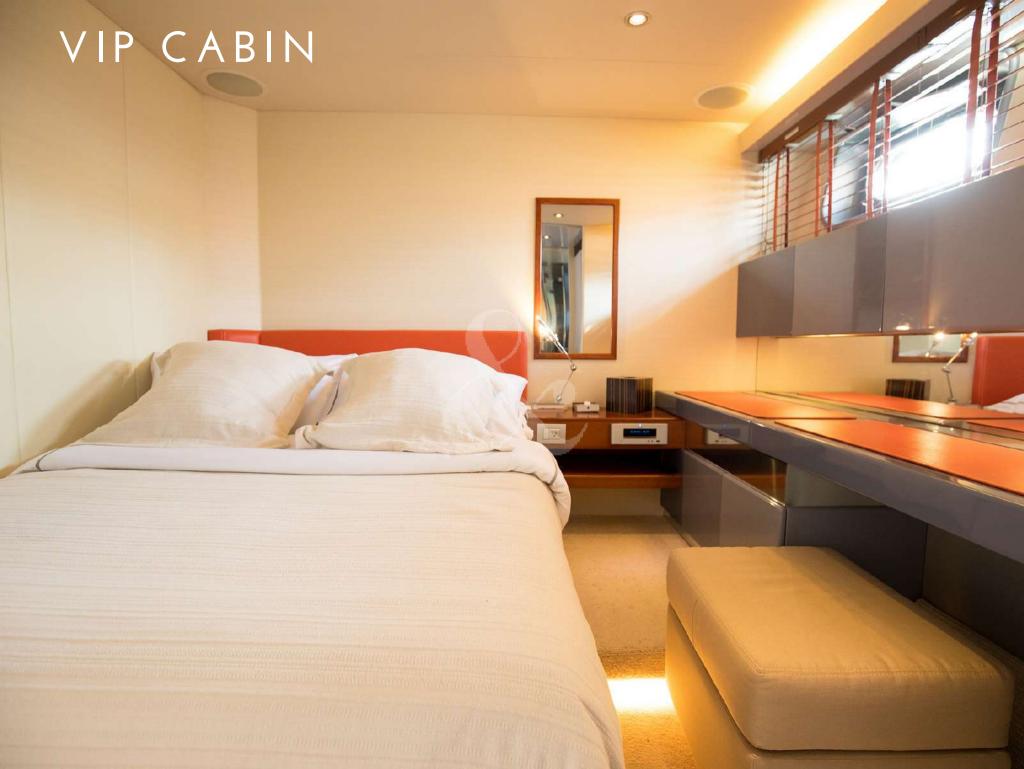

Cruising speed: 10 knots

Number of Cabins: 3

1 Master, 1 VIP, 1 twin (pullman)

Guests: 12 / day - 7 / night

Stabilizers: Underway