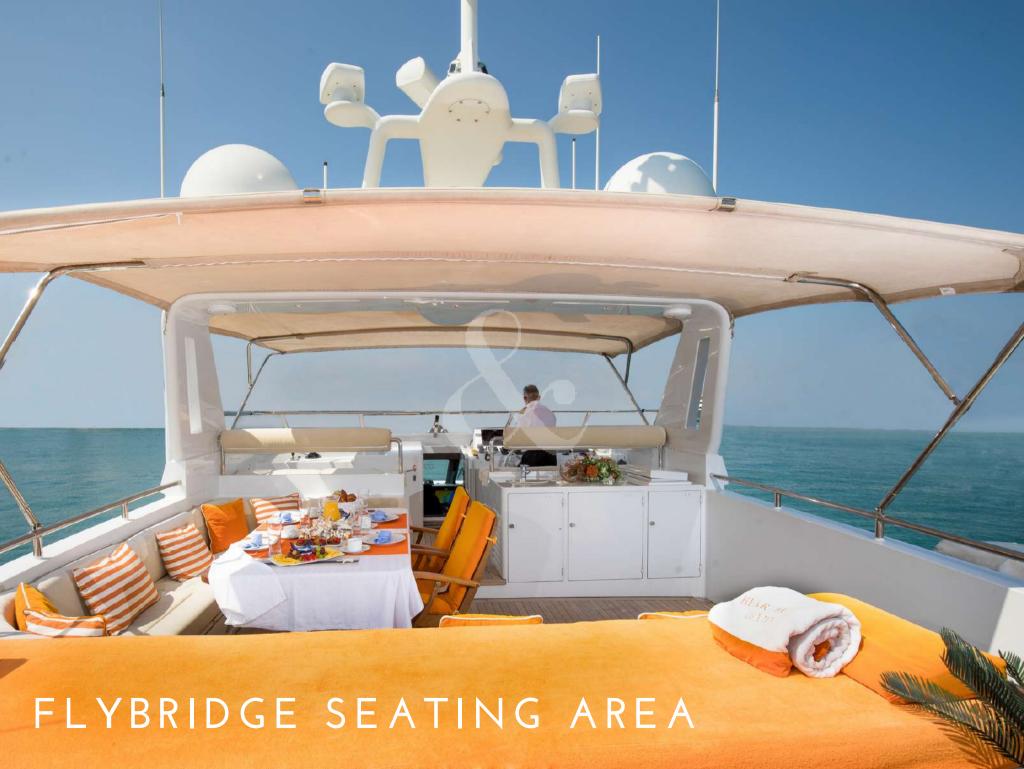

### Heartbeat of Life,

The perfect combination between two famous designer,
Mulder Design for the sophisticated exterior and Art Line for
the interior elegant and comfortable atmosphere.

- A new gyroscopic stabilization system ensures the highest comfort levels
- Her outdoor main deck dining area can accommodate parties at quay up to
   30 guests
- Sumptuous indoor and outdoor areas, including an "Indian style" sunpad