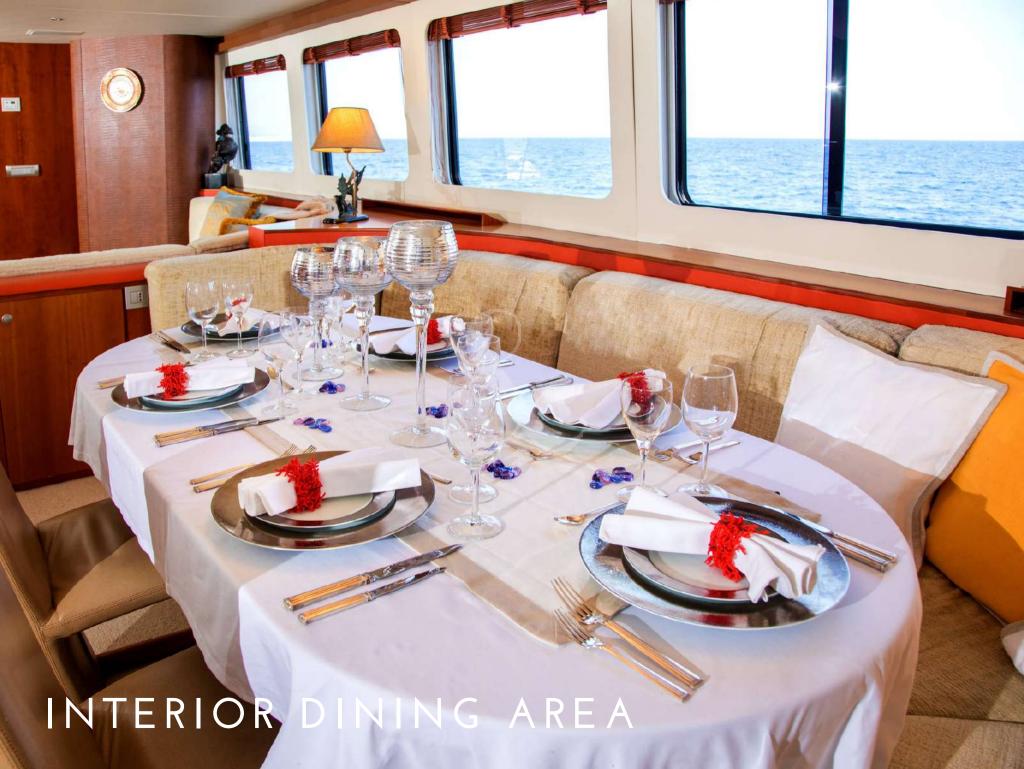

### Heartbeat of Life,

The perfect combination between two famous designer,
Mulder Design for the sophisticated exterior and Art Line for
the interior elegant and comfortable atmosphere.

- A new gyroscopic stabilization system ensures the highest comfort levels
- Her outdoor main deck dining area can accommodate parties at quay up to
   30 guests
- Sumptuous indoor and outdoor areas, including an "Indian style" sunpad