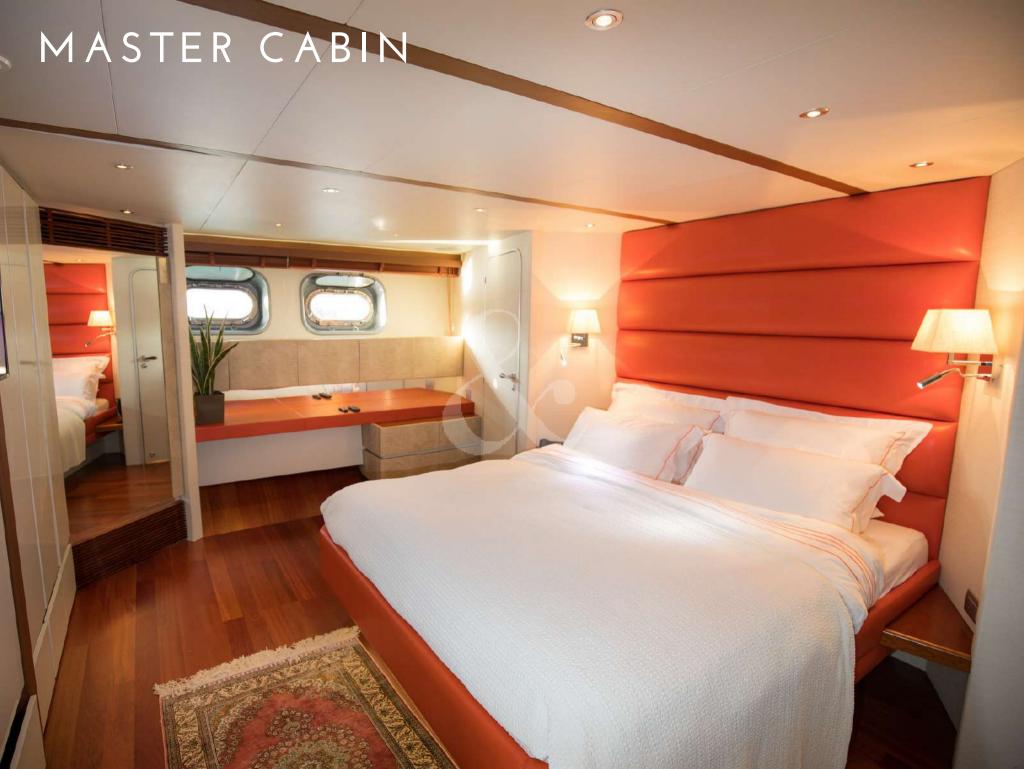

# MASTER CABIN

Length: 28.20 meters 92,6 feet

Beam: 6,40 meters 21 feet

Number of Crew: 2

Built: 1989 - Refit : 2014

Builder: Heesen

Engines: 2xMTU 8V 2000 M90 series

672 Kw