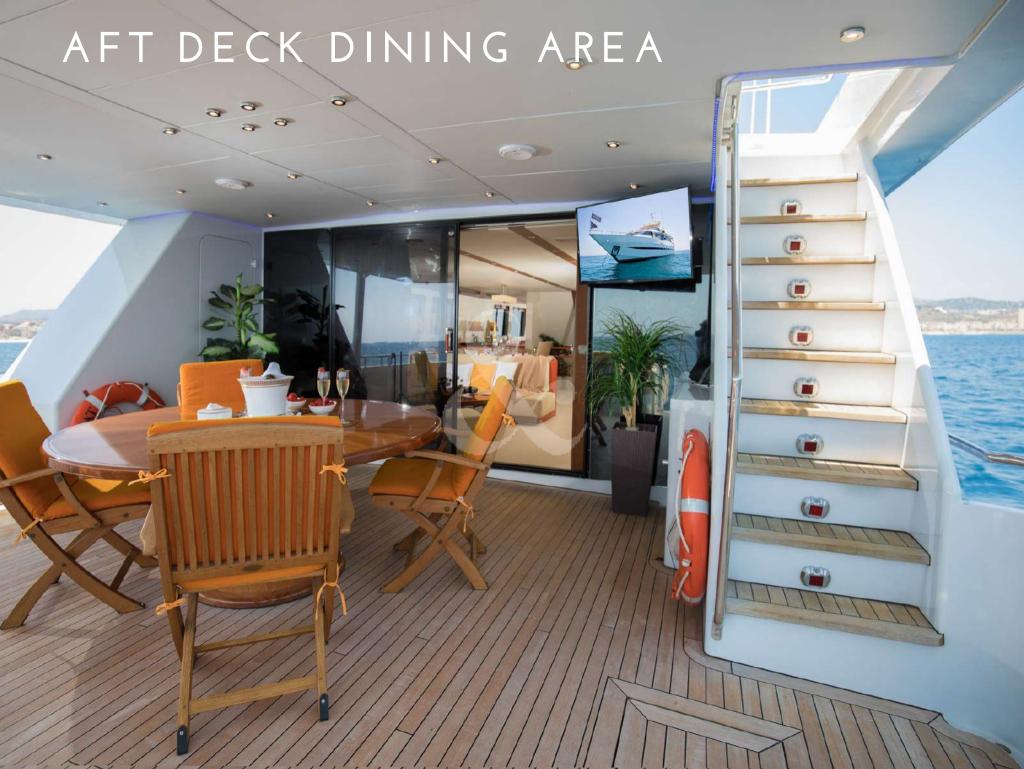

### Heartbeat of Life,

The perfect combination between two famous designer,
Mulder Design for the sophisticated exterior and Art Line for
the interior elegant and comfortable atmosphere.

- A new gyroscopic stabilization system ensures the highest comfort levels
- Her outdoor main deck dining area can accommodate parties at quay up to
   30 guests
- Sumptuous indoor and outdoor areas, including an "Indian style" sunpad