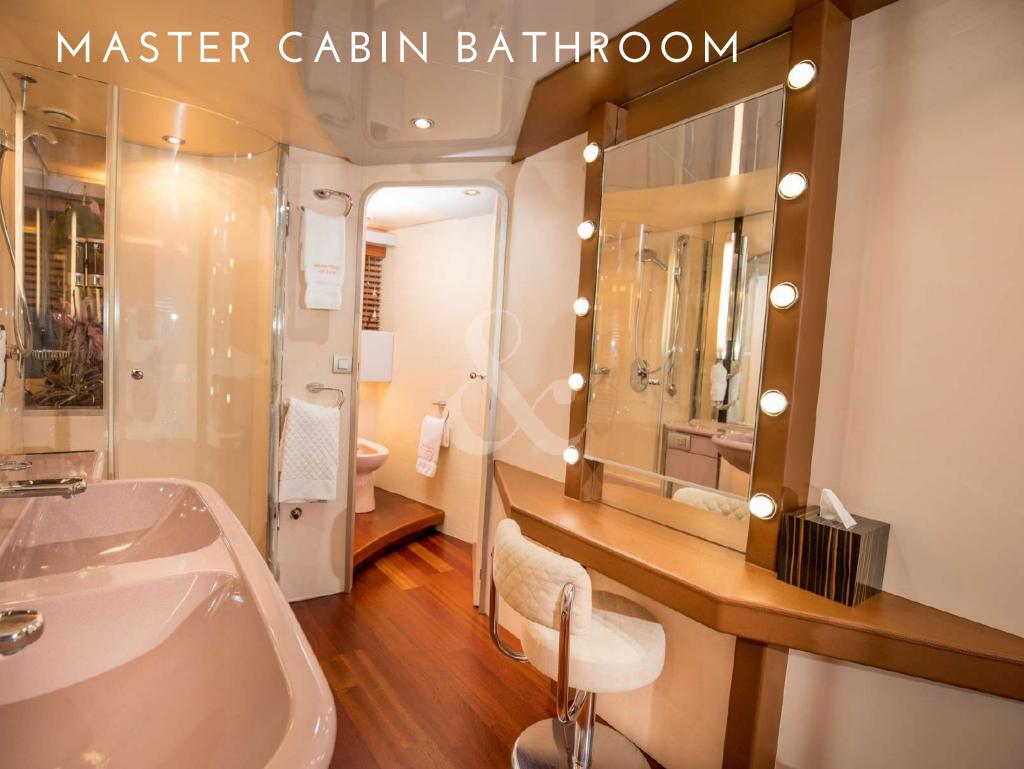

# MASTER CABIN

Length: 28.20 meters 92,6 feet

Beam: 6,40 meters 21 feet

Number of Crew: 2

Built: 1989 - Refit : 2014

Builder: Heesen

Engines: 2xMTU 8V 2000 M90 series

672 Kw