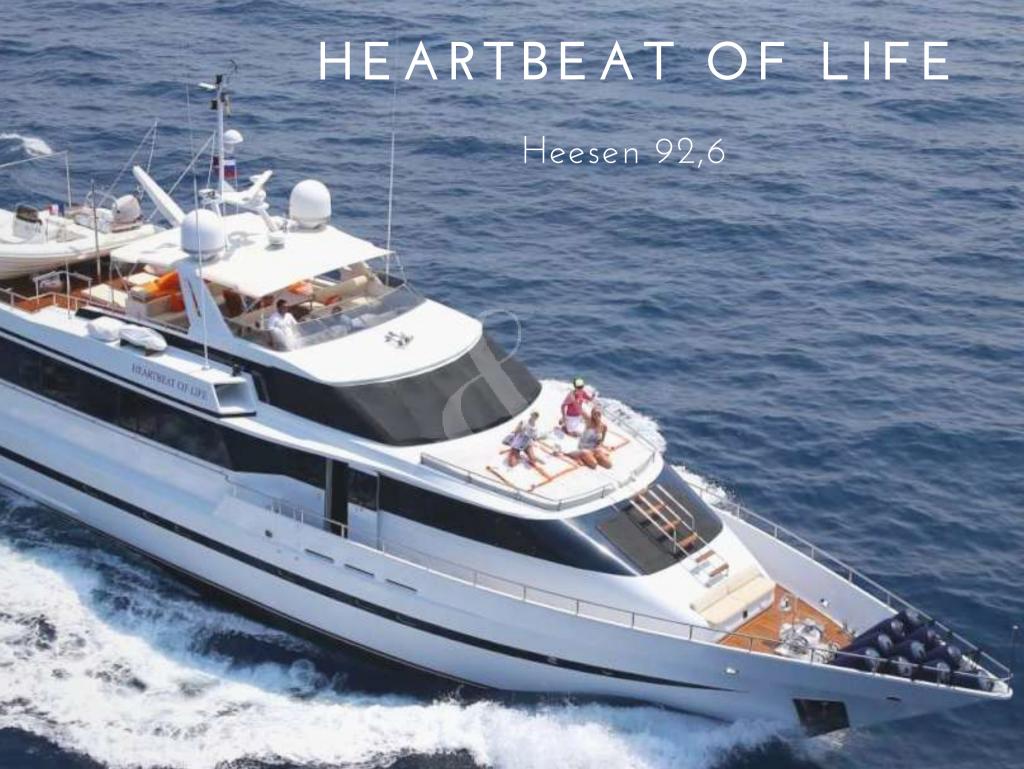

### Heartbeat of Life,

The perfect combination between two famous designer,
Mulder Design for the sophisticated exterior and Art Line for
the interior elegant and comfortable atmosphere.

- A new gyroscopic stabilization system ensures the highest comfort levels
- Her outdoor main deck dining area can accommodate parties at quay up to
   30 guests
- Sumptuous indoor and outdoor areas, including an "Indian style" sunpad

# MASTER CABIN

Length: 28.20 meters 92,6 feet

Beam: 6,40 meters 21 feet

Number of Crew: 2

Built: 1989 - Refit : 2014

Builder: Heesen

Engines: 2xMTU 8V 2000 M90 series

672 Kw

Cruising speed: 10 knots

Number of Cabins: 3

1 Master, 1 VIP, 1 twin (pullman)

Guests: 12 / day - 7 / night

Stabilizers: Underway