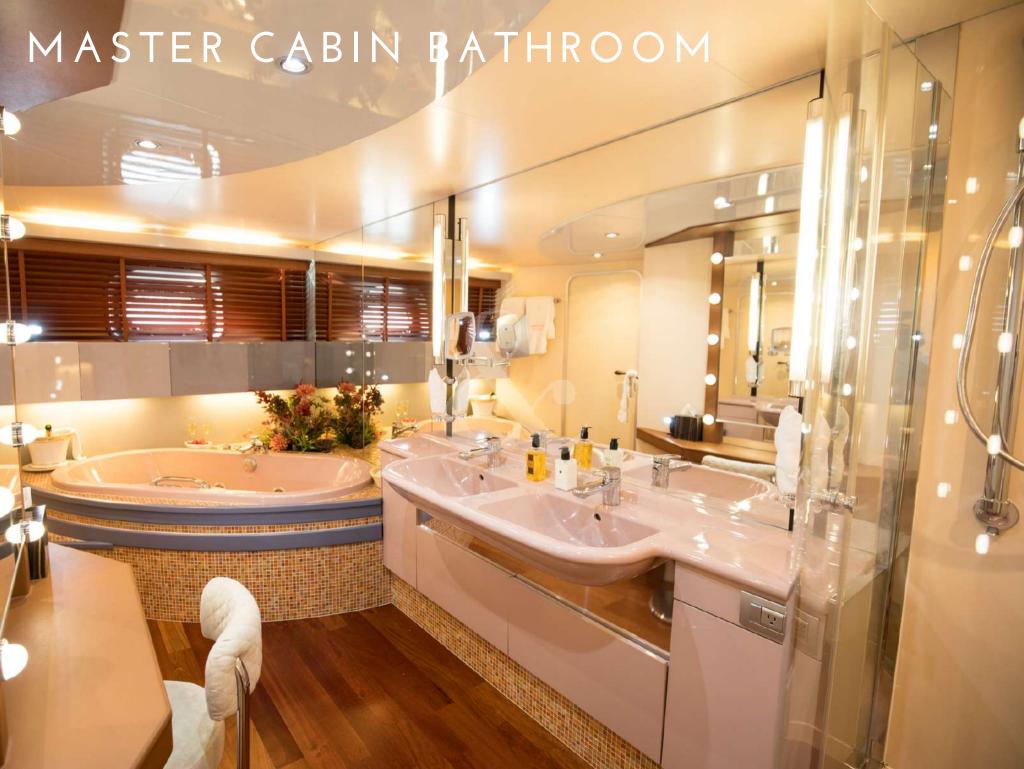

# MASTER CABIN

Length: 28.20 meters 92,6 feet

Beam: 6,40 meters 21 feet

Number of Crew: 2

Built: 1989 - Refit : 2014

Builder: Heesen

Engines: 2xMTU 8V 2000 M90 series

672 Kw