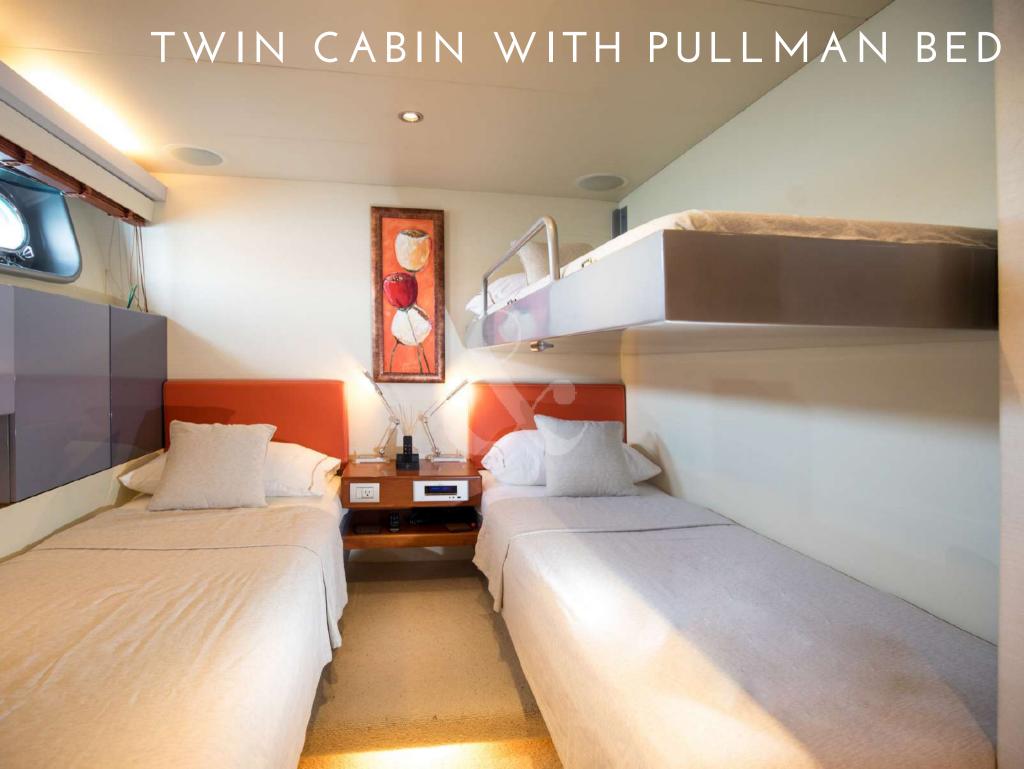

Cruising speed: 10 knots

Number of Cabins: 3

1 Master, 1 VIP, 1 twin (pullman)

Guests: 12 / day - 7 / night

Stabilizers: Underway