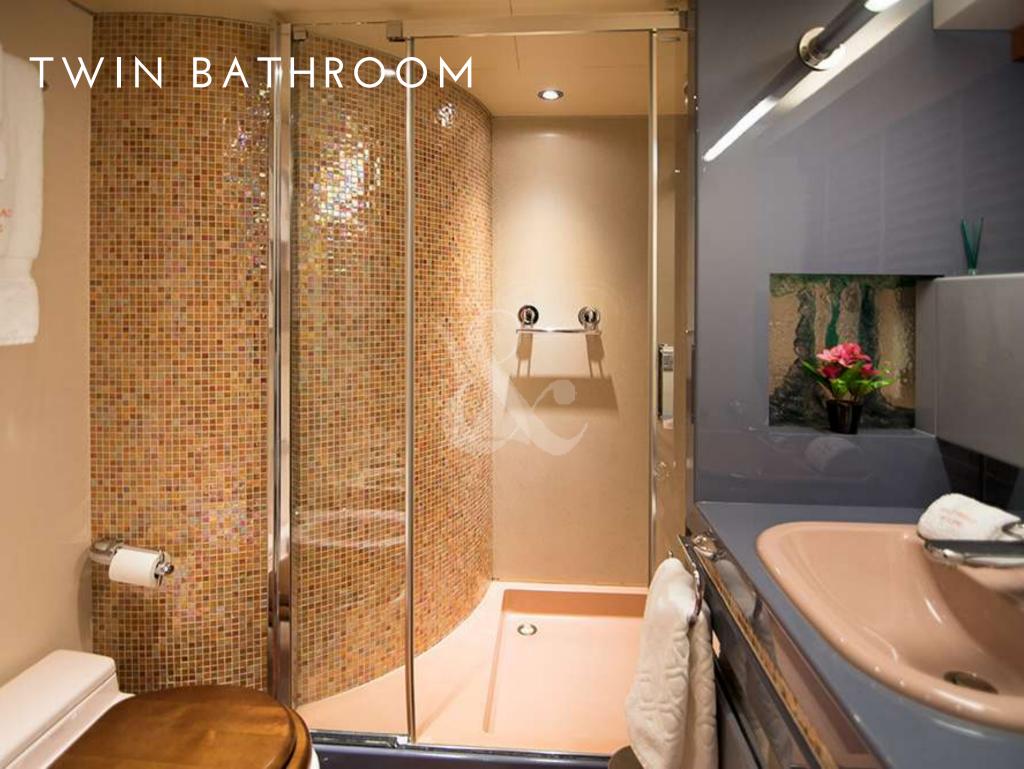

Cruising speed: 10 knots

Number of Cabins: 3

1 Master, 1 VIP, 1 twin (pullman)

Guests: 12 / day - 7 / night

Stabilizers: Underway