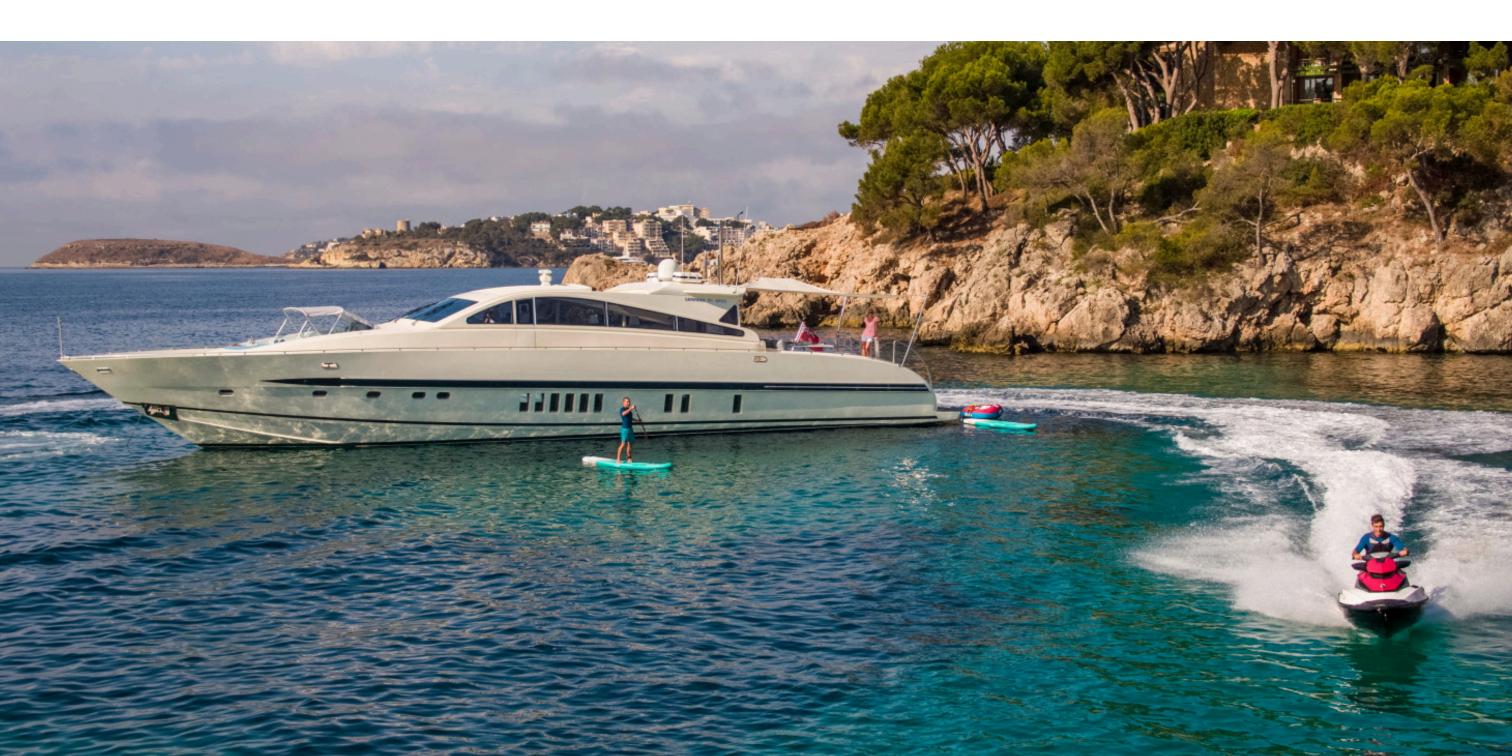

## Bathroom details

Tender Jet Donut Wakeboard Stand Up Paddle Snorkelling equipment Jet ski: price according to model Seabob: €300/day + VAT