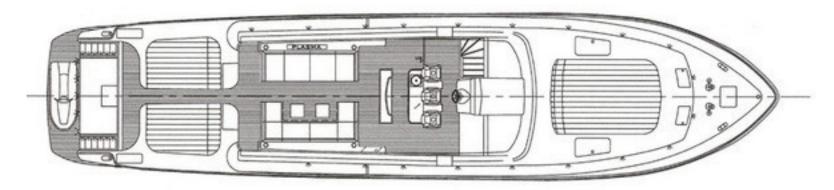

Guests Day charter

12

Guests Overnight

**Cabins** Master, VIP, Guests and convertible Cinema room

**Bathrooms** 

Crew

Captain, Deckhand, and Stewardess Base port Botafoc (Ibiza)

6+2 3+1

LOA (meters)

Beam (meters)

Engines MTU 16V 2,000 HP Cruising speed (knots)

Fuel consumption aprox. (L/h)

**27** 

6

2

24