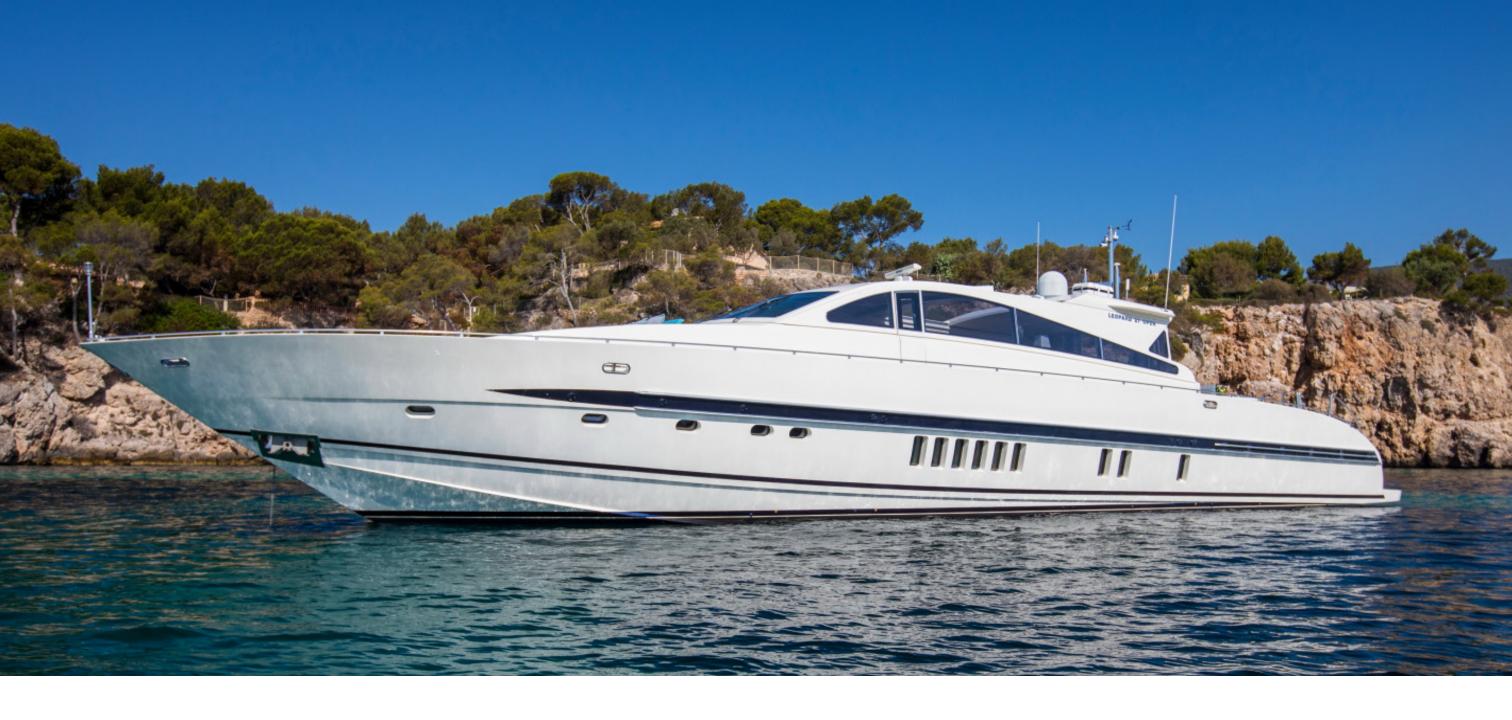

Guests Day charter

12

Guests Overnight

**Cabins** Master, VIP, Guests and convertible Cinema room

**Bathrooms** 

Crew

Captain, Deckhand, and Stewardess Base port Botafoc (Ibiza)

6+2 3+1

LOA (meters)

Beam (meters)

Engines MTU 16V 2,000 HP Cruising speed (knots)

Fuel consumption aprox. (L/h)

**27** 

6

2

24