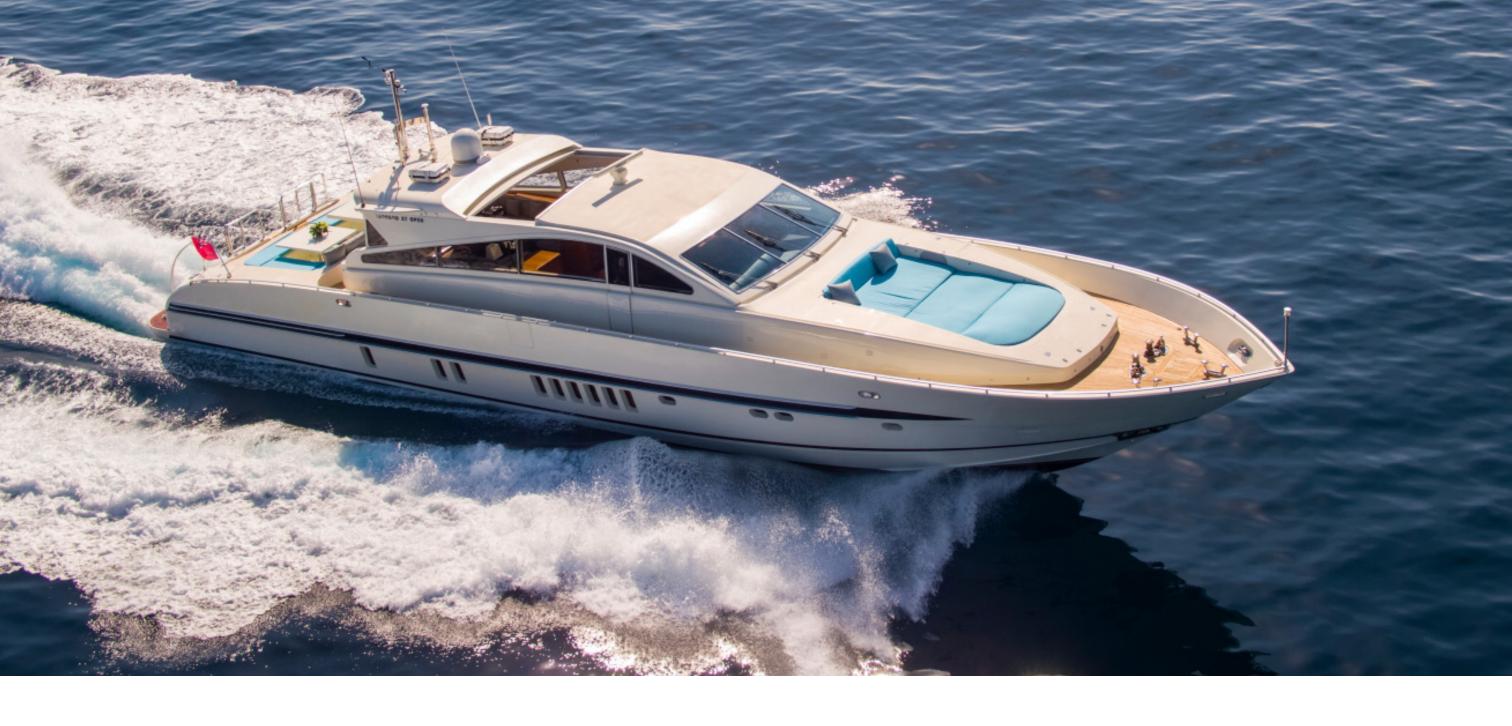

Guests Day charter

12

Guests Overnight

**Cabins** Master, VIP, Guests and convertible Cinema room

**Bathrooms** 

Crew

Captain, Deckhand, and Stewardess Base port Botafoc (Ibiza)

6+2 3+1

LOA (meters)

Beam (meters)

Engines MTU 16V 2,000 HP Cruising speed (knots)

Fuel consumption aprox. (L/h)

**27** 

6

2

24