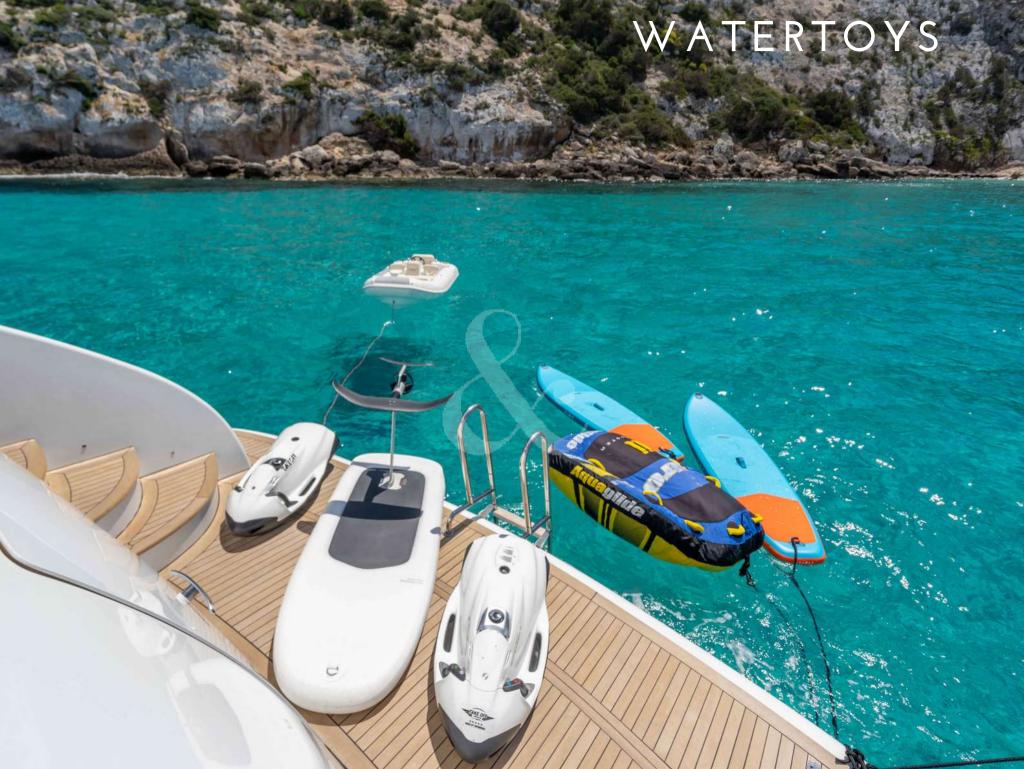

## TOYS&TENDER

- Jet tender Williams 100hp
- 2x Seabob F5S
- Foil Board
- Donut
- Wakeboard
- Water Skis
- 2x Paddle Board
- Snorkelling Gear