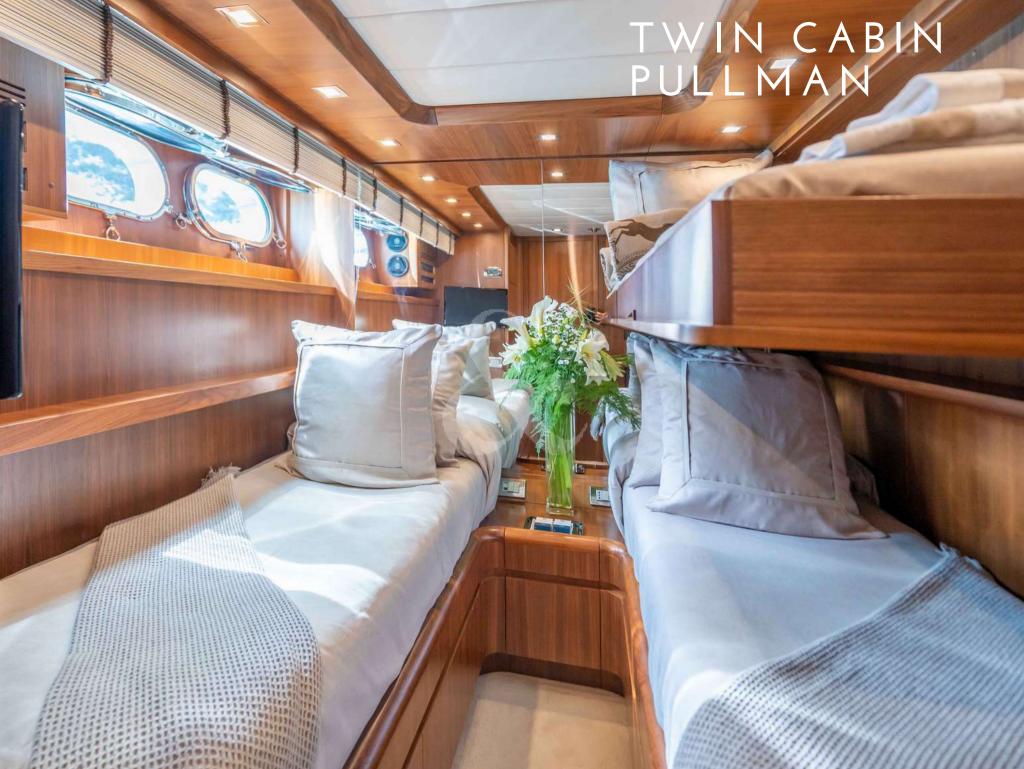

Fuel consumption:

490 L/h at 20 knots

Number of Cabins: 4

1 Master, 1 VIP &

2 Twin With Pullman Bed

(convertible to double)

Guests: 10 night / 12 day