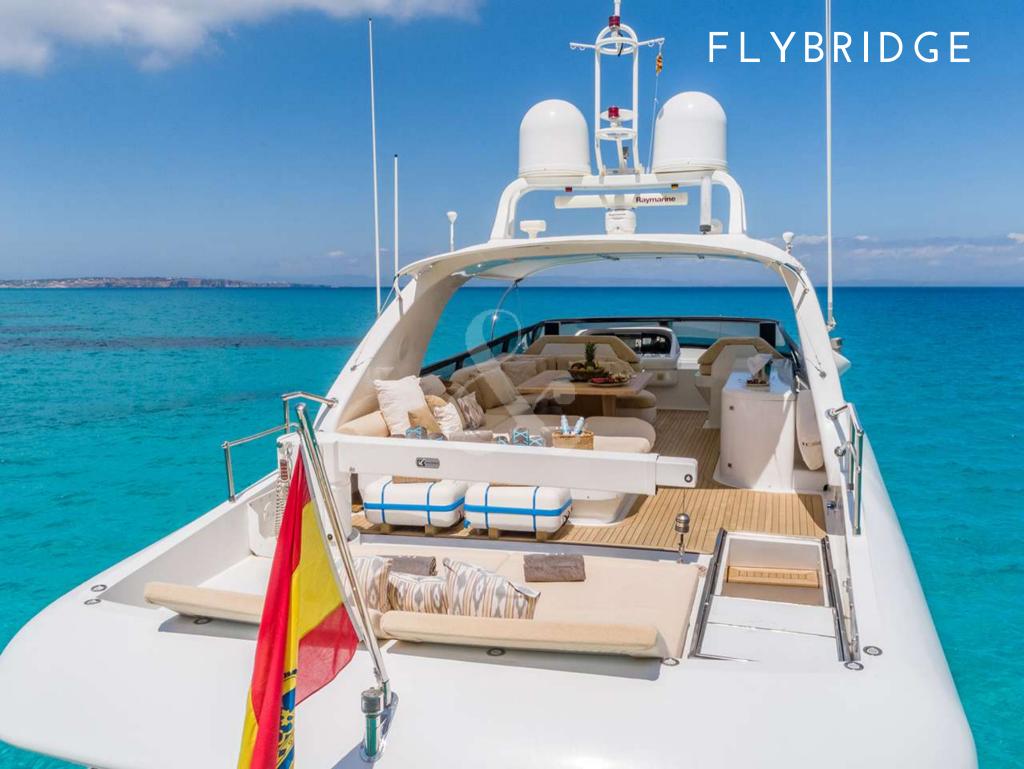

Great lovers of art, the owners of LEX have personalized the interior with great works of important Spanish artists, giving LEX a personality that few yachts of her length possess. In addition, it is worth noting the service provided on board, which despite being a yacht less than 30 meters in length, the service provided is like a yacht of more than 40, attending to the smallest detail

- Berth in the best area of Marina Botafoc, Ibiza, with fabulous views of the historic center Dalt Vila.
- Capacity up to 10 passengers, exceptional in boats of 26 meters in length.
- Thanks to the conversion of the twin cabins into doubles, LEX can comfortably accommodate overnight up to 4 couples.







## CRUISING















































Length: 25,70 meters 84 feet

Beam: 5,81 meters 19 feet

Number of Crew: 4

Built: 2007 Refit: 2018

Shipyard: Maiora

Engines: 2 x MTU 1550

Cruising speed: 20 knots

Fuel consumption:

490 L/h at 20 knots

Number of Cabins: 4

1 Master, 1 VIP &

2 Twin With Pullman Bed

(convertible to double)

Guests: 10 night / 12 day

## SPECIFICATIONS & ACCOMODATIONS











## TOYS&TENDER

- Jet tender Williams 100hp
- 2x Seabob F5S
- Foil Board
- Donut
- Wakeboard
- Water Skis
- 2x Paddle Board
- Snorkelling Gear



## SEASONS & RATES

HIGH SEASON

July&August 8.500€ Day - 55.000€ Week\*

LOW SEASON

Rest of the year 7.000€ Day - 46.000€ Week\*

\*BERTH IN MARINA BOTAFOCH INCLUDED IN THE PRICE - 21% VAT AND 35% APA NOT INCLUDED IN THE PRICE