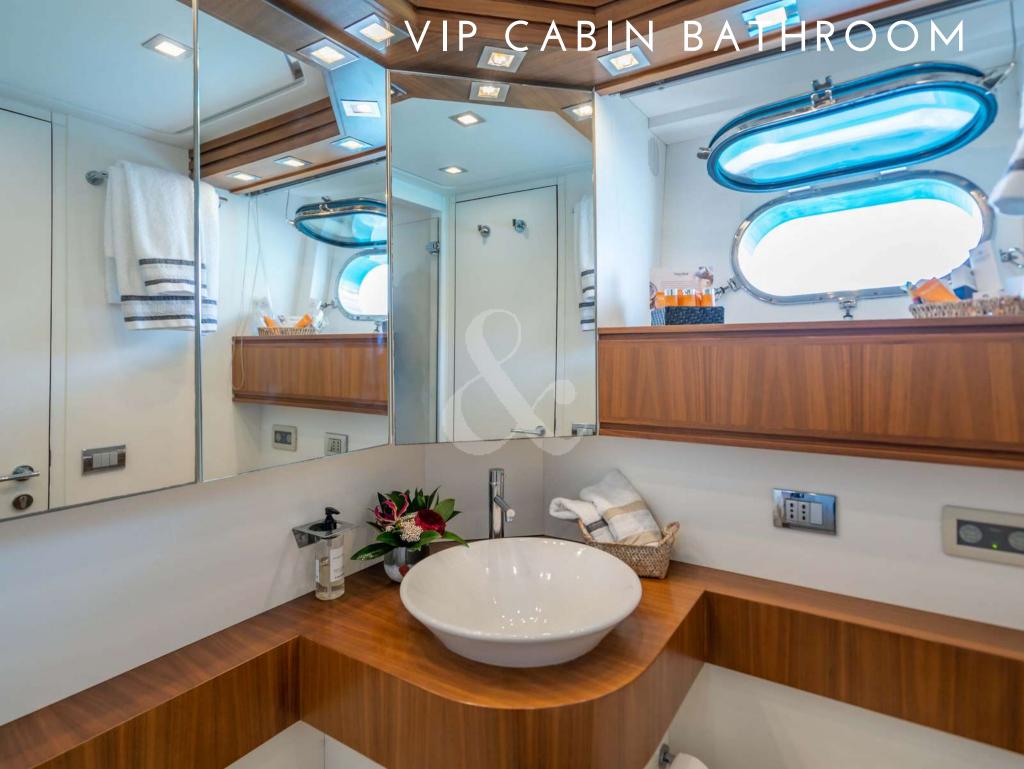

Fuel consumption:

490 L/h at 20 knots

Number of Cabins: 4

1 Master, 1 VIP &

2 Twin With Pullman Bed

(convertible to double)

Guests: 10 night / 12 day