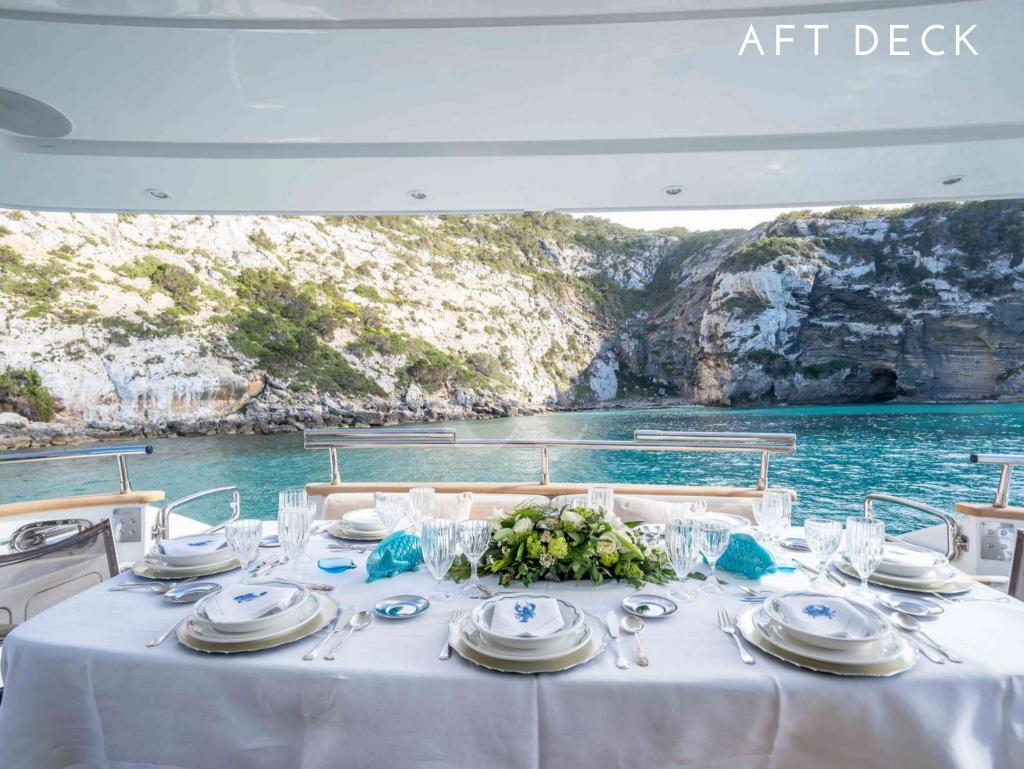

Great lovers of art, the owners of LEX have personalized the interior with great works of important Spanish artists, giving LEX a personality that few yachts of her length possess. In addition, it is worth noting the service provided on board, which despite being a yacht less than 30 meters in length, the service provided is like a yacht of more than 40, attending to the smallest detail

- Berth in the best area of Marina Botafoc, Ibiza, with fabulous views of the historic center Dalt Vila.
- Capacity up to 10 passengers, exceptional in boats of 26 meters in length.
- Thanks to the conversion of the twin cabins into doubles, LEX can comfortably accommodate overnight up to 4 couples.







## CRUISING















































Length: 25,70 meters 84 feet

Beam: 5,81 meters 19 feet

Number of Crew: 4

Built: 2007 Refit: 2018

Shipyard: Maiora

Engines: 2 x MTU 1550

Cruising speed: 20 knots

Fuel consumption:

490 L/h at 20 knots

Number of Cabins: 4

1 Master, 1 VIP &

2 Twin With Pullman Bed

(convertible to double)

Guests: 10 night / 12 day

## SPECIFICATIONS & ACCOMODATIONS











## TOYS&TENDER

- Jet tender Williams 100hp
- 2x Seabob F5S
- Foil Board
- Donut
- Wakeboard
- Water Skis
- 2x Paddle Board
- Snorkelling Gear



## SEASONS & RATES

HIGH SEASON

July&August 8.500€ Day - 55.000€ Week\*

LOW SEASON

Rest of the year 7.000€ Day - 46.000€ Week\*

\*BERTH IN MARINA BOTAFOCH INCLUDED IN THE PRICE - 21% VAT AND 35% APA NOT INCLUDED IN THE PRICE