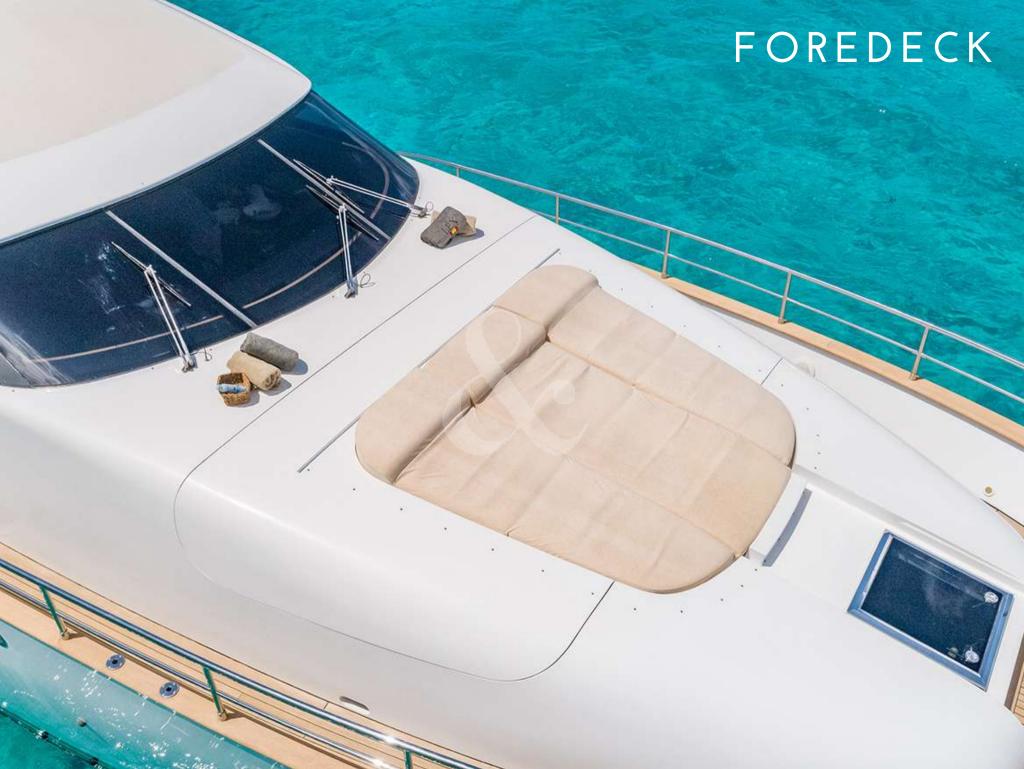

Great lovers of art, the owners of LEX have personalized the interior with great works of important Spanish artists, giving LEX a personality that few yachts of her length possess. In addition, it is worth noting the service provided on board, which despite being a yacht less than 30 meters in length, the service provided is like a yacht of more than 40, attending to the smallest detail

- Berth in the best area of Marina Botafoc, Ibiza, with fabulous views of the historic center Dalt Vila.
- Capacity up to 10 passengers, exceptional in boats of 26 meters in length.
- Thanks to the conversion of the twin cabins into doubles, LEX can comfortably accommodate overnight up to 4 couples.







## CRUISING















































Length: 25,70 meters 84 feet

Beam: 5,81 meters 19 feet

Number of Crew: 4

Built: 2007 Refit: 2018

Shipyard: Maiora

Engines: 2 x MTU 1550

Cruising speed: 20 knots

Fuel consumption:

490 L/h at 20 knots

Number of Cabins: 4

1 Master, 1 VIP &

2 Twin With Pullman Bed

(convertible to double)

Guests: 10 night / 12 day

## SPECIFICATIONS & ACCOMODATIONS











## TOYS&TENDER

- Jet tender Williams 100hp
- 2x Seabob F5S
- Foil Board
- Donut
- Wakeboard
- Water Skis
- 2x Paddle Board
- Snorkelling Gear



## SEASONS & RATES

HIGH SEASON

July&August 8.500€ Day - 55.000€ Week\*

LOW SEASON

Rest of the year 7.000€ Day - 46.000€ Week\*

\*BERTH IN MARINA BOTAFOCH INCLUDED IN THE PRICE - 21% VAT AND 35% APA NOT INCLUDED IN THE PRICE