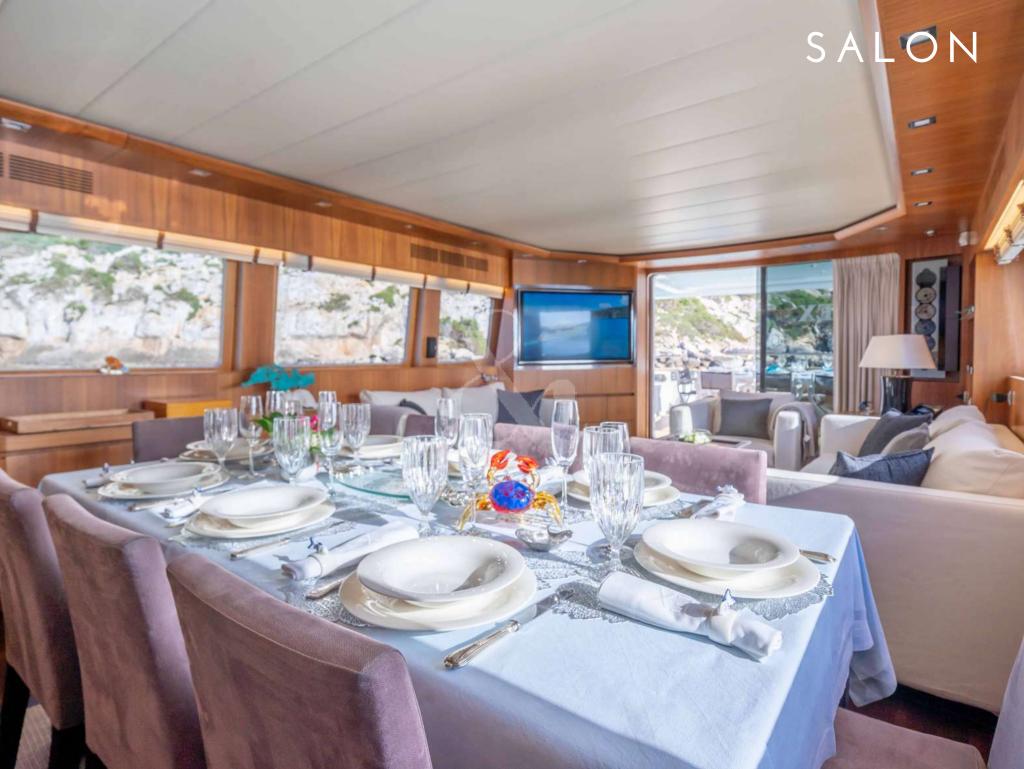

Great lovers of art, the owners of LEX have personalized the interior with great works of important Spanish artists, giving LEX a personality that few yachts of her length possess. In addition, it is worth noting the service provided on board, which despite being a yacht less than 30 meters in length, the service provided is like a yacht of more than 40, attending to the smallest detail

- Berth in the best area of Marina Botafoc, Ibiza, with fabulous views of the historic center Dalt Vila.
- Capacity up to 10 passengers, exceptional in boats of 26 meters in length.
- Thanks to the conversion of the twin cabins into doubles, LEX can comfortably accommodate overnight up to 4 couples.