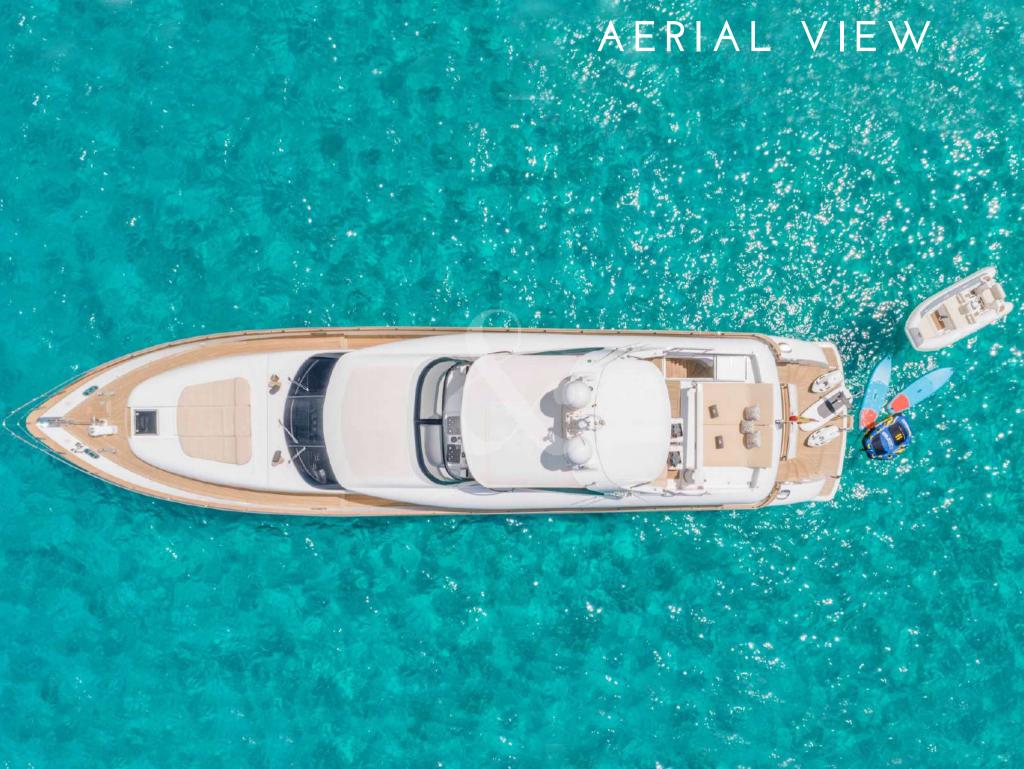

## TOYS&TENDER

- Jet tender Williams 100hp
- 2x Seabob F5S
- Foil Board
- Donut
- Wakeboard
- Water Skis
- 2x Paddle Board
- Snorkelling Gear