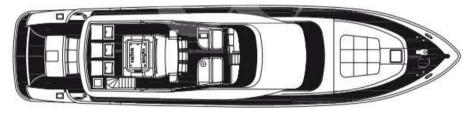

## CRUISING

Length: 25,70 meters 84 feet

Beam: 5,81 meters 19 feet

Number of Crew: 4

Built: 2007 Refit: 2018

Shipyard: Maiora

Engines: 2 x MTU 1550

Cruising speed: 20 knots

Fuel consumption:

490 L/h at 20 knots

Number of Cabins: 4

1 Master, 1 VIP &

2 Twin With Pullman Bed

(convertible to double)

Guests: 10 night / 12 day