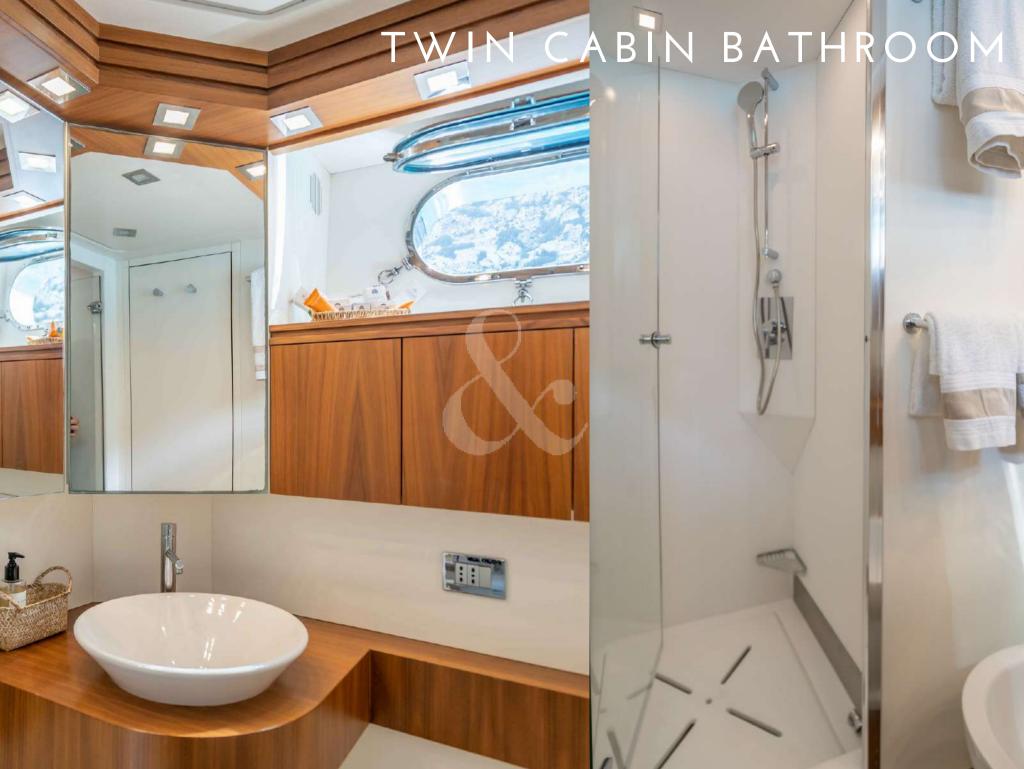

Fuel consumption:

490 L/h at 20 knots

Number of Cabins: 4

1 Master, 1 VIP &

2 Twin With Pullman Bed

(convertible to double)

Guests: 10 night / 12 day