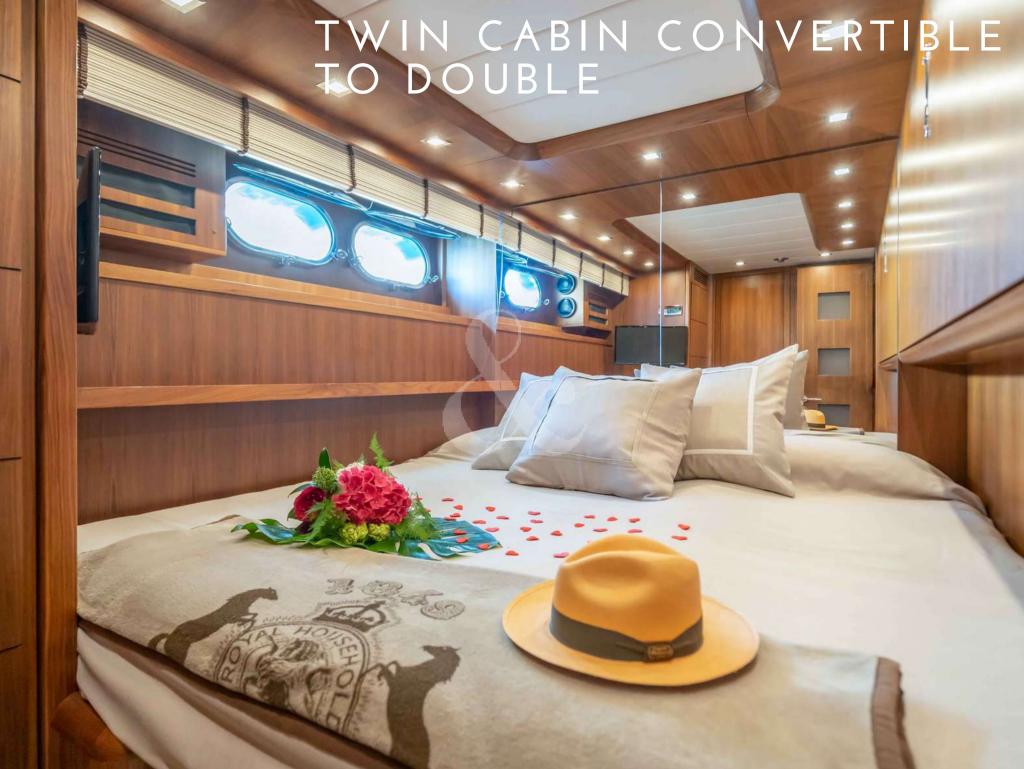

- Berth in the best area of Marina Botafoc, Ibiza, with fabulous views of the historic center Dalt Vila.
- Capacity up to 10 passengers, exceptional in boats of 26 meters in length.
- Thanks to the conversion of the twin cabins into doubles, LEX can comfortably accommodate overnight up to 4 couples.

Fuel consumption:

490 L/h at 20 knots

Number of Cabins: 4

1 Master, 1 VIP &

2 Twin With Pullman Bed

(convertible to double)

Guests: 10 night / 12 day