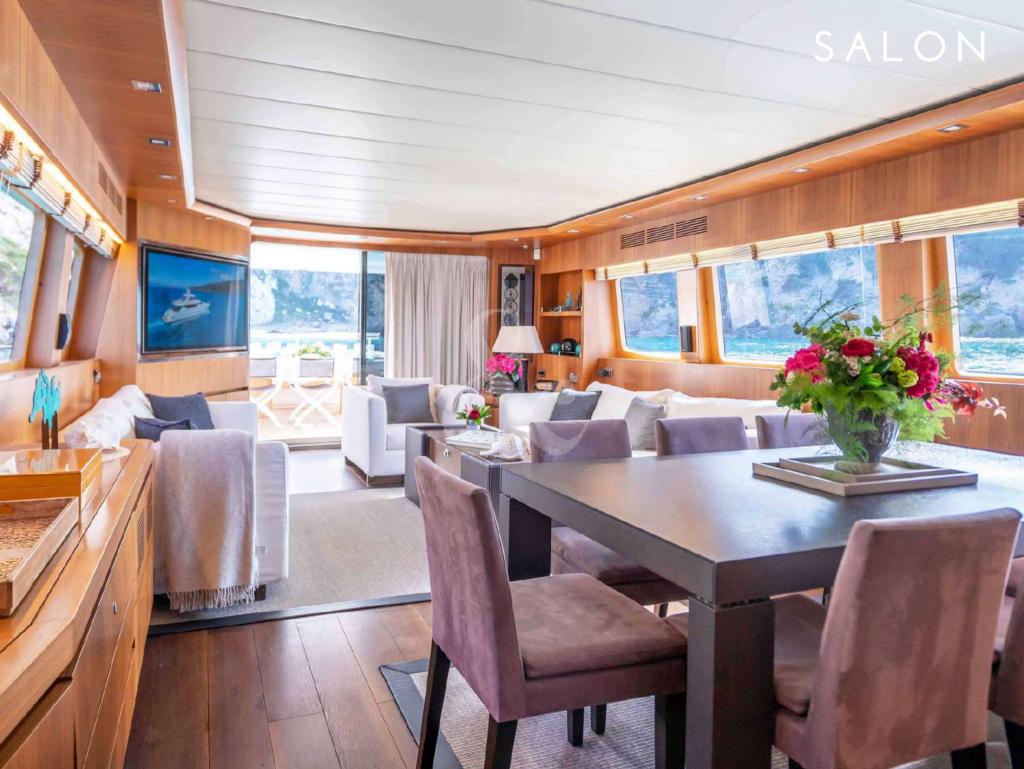

Great lovers of art, the owners of LEX have personalized the interior with great works of important Spanish artists, giving LEX a personality that few yachts of her length possess. In addition, it is worth noting the service provided on board, which despite being a yacht less than 30 meters in length, the service provided is like a yacht of more than 40, attending to the smallest detail

- Berth in the best area of Marina Botafoc, Ibiza, with fabulous views of the historic center Dalt Vila.
- Capacity up to 10 passengers, exceptional in boats of 26 meters in length.
- Thanks to the conversion of the twin cabins into doubles, LEX can comfortably accommodate overnight up to 4 couples.