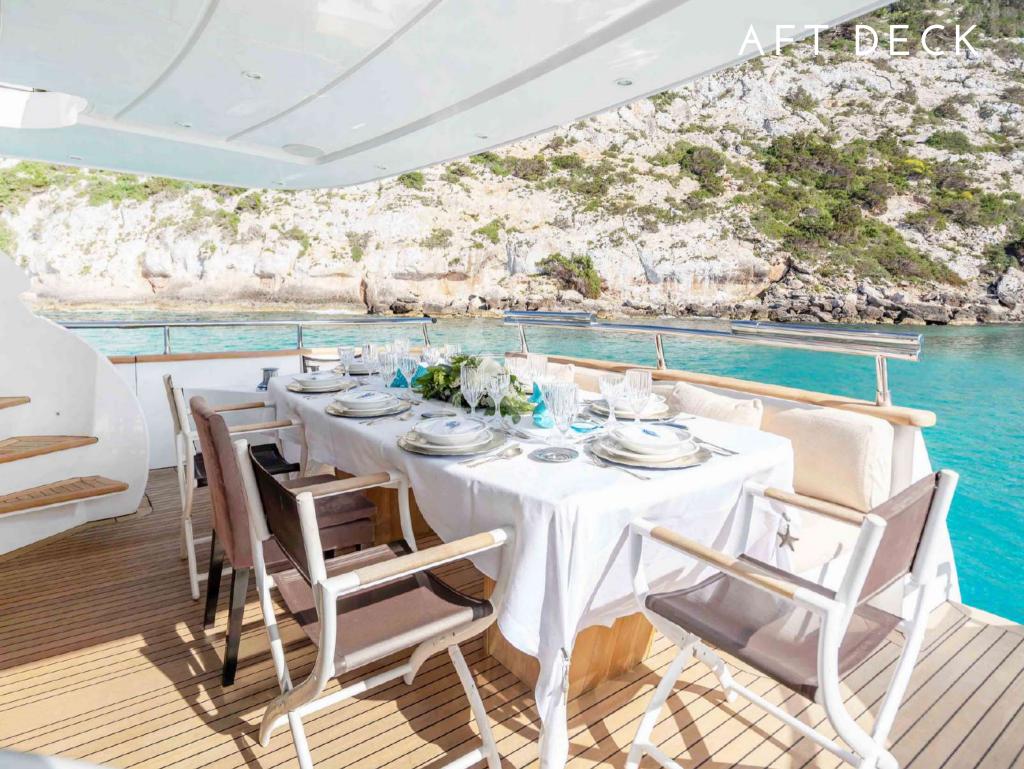

Great lovers of art, the owners of LEX have personalized the interior with great works of important Spanish artists, giving LEX a personality that few yachts of her length possess. In addition, it is worth noting the service provided on board, which despite being a yacht less than 30 meters in length, the service provided is like a yacht of more than 40, attending to the smallest detail

- Berth in the best area of Marina Botafoc, Ibiza, with fabulous views of the historic center Dalt Vila.
- Capacity up to 10 passengers, exceptional in boats of 26 meters in length.
- Thanks to the conversion of the twin cabins into doubles, LEX can comfortably accommodate overnight up to 4 couples.







## CRUISING















































Length: 25,70 meters 84 feet

Beam: 5,81 meters 19 feet

Number of Crew: 4

Built: 2007 Refit: 2018

Shipyard: Maiora

Engines: 2 x MTU 1550

Cruising speed: 20 knots

Fuel consumption:

490 L/h at 20 knots

Number of Cabins: 4

1 Master, 1 VIP &

2 Twin With Pullman Bed

(convertible to double)

Guests: 10 night / 12 day

## SPECIFICATIONS & ACCOMODATIONS











## TOYS&TENDER

- Jet tender Williams 100hp
- 2x Seabob F5S
- Foil Board
- Donut
- Wakeboard
- Water Skis
- 2x Paddle Board
- Snorkelling Gear



## SEASONS & RATES

HIGH SEASON

July&August 8.500€ Day - 55.000€ Week\*

LOW SEASON

Rest of the year 7.000€ Day - 46.000€ Week\*

\*BERTH IN MARINA BOTAFOCH INCLUDED IN THE PRICE - 21% VAT AND 35% APA NOT INCLUDED IN THE PRICE