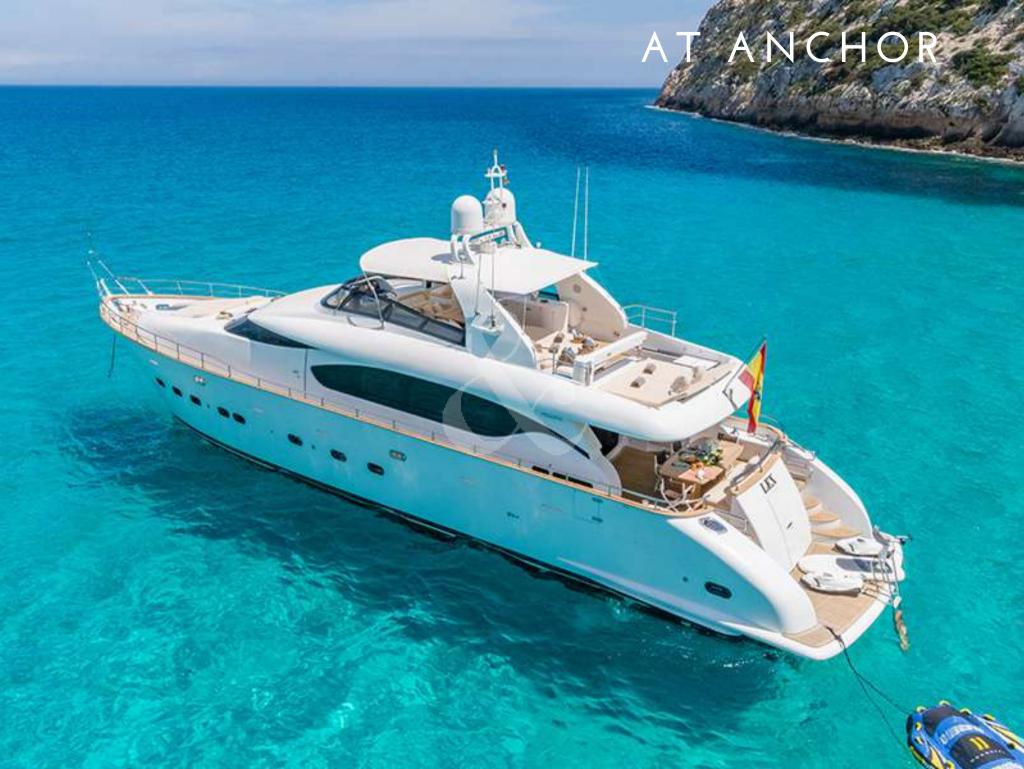

- Berth in the best area of Marina Botafoc, Ibiza, with fabulous views of the historic center Dalt Vila.
- Capacity up to 10 passengers, exceptional in boats of 26 meters in length.
- Thanks to the conversion of the twin cabins into doubles, LEX can comfortably accommodate overnight up to 4 couples.