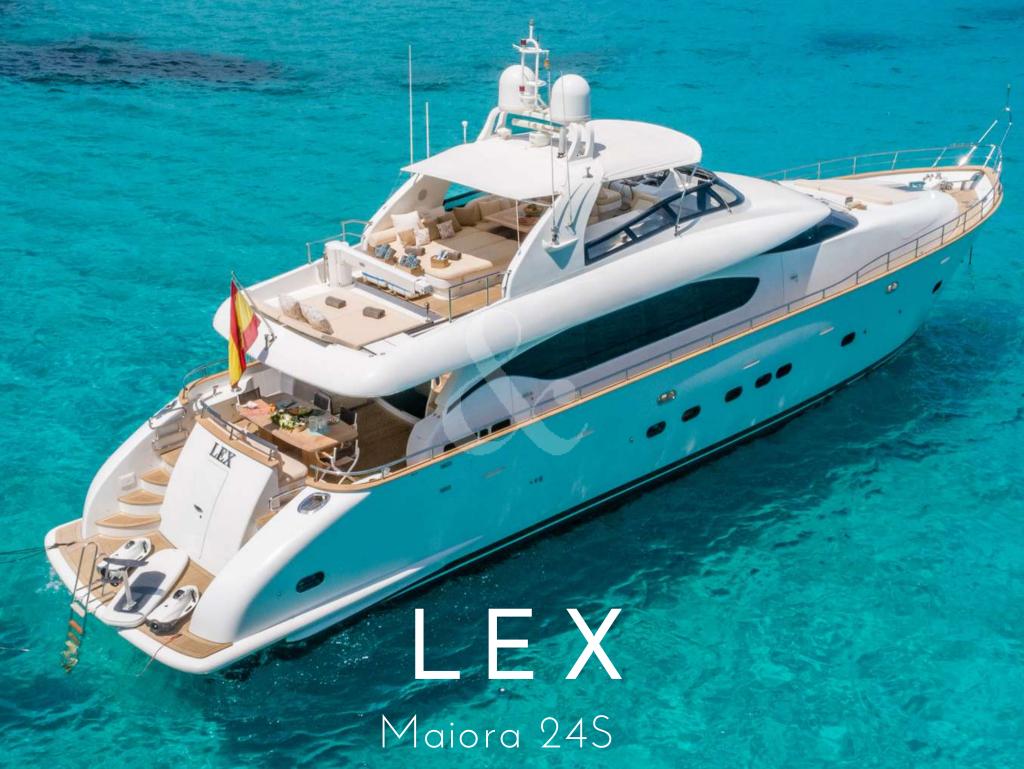

Great lovers of art, the owners of LEX have personalized the interior with great works of important Spanish artists, giving LEX a personality that few yachts of her length possess. In addition, it is worth noting the service provided on board, which despite being a yacht less than 30 meters in length, the service provided is like a yacht of more than 40, attending to the smallest detail

- Berth in the best area of Marina Botafoc, Ibiza, with fabulous views of the historic center Dalt Vila.
- Capacity up to 10 passengers, exceptional in boats of 26 meters in length.
- Thanks to the conversion of the twin cabins into doubles, LEX can comfortably accommodate overnight up to 4 couples.