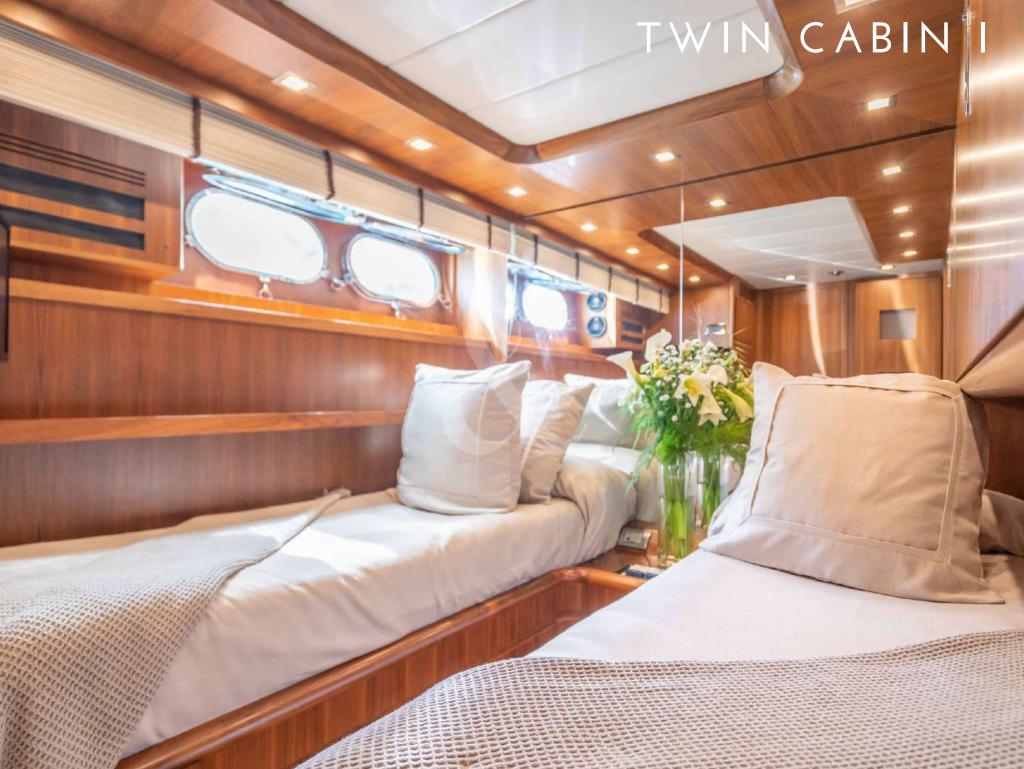

Fuel consumption:

490 L/h at 20 knots

Number of Cabins: 4

1 Master, 1 VIP &

2 Twin With Pullman Bed

(convertible to double)

Guests: 10 night / 12 day