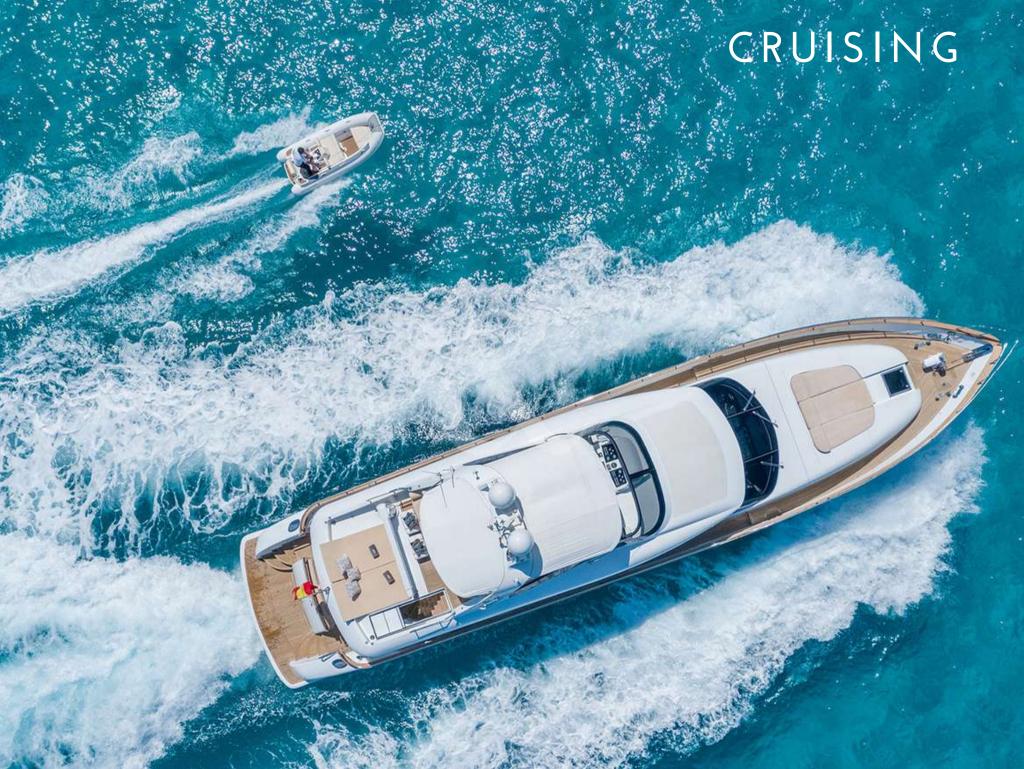

## CRUISING

Length: 25,70 meters 84 feet

Beam: 5,81 meters 19 feet

Number of Crew: 4

Built: 2007 Refit: 2018

Shipyard: Maiora

Engines: 2 x MTU 1550

Cruising speed: 20 knots