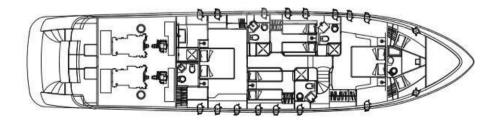

Fuel consumption:

490 L/h at 20 knots

Number of Cabins: 4

1 Master, 1 VIP &

2 Twin With Pullman Bed

(convertible to double)

Guests: 10 night / 12 day

## SPECIFICATIONS & ACCOMODATIONS