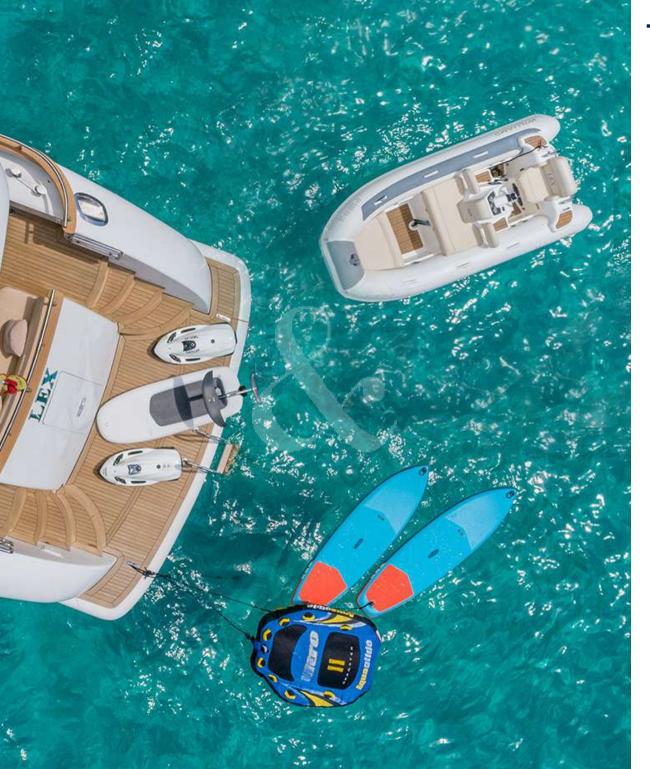

## TOYS&TENDER

- Jet tender Williams 100hp
- 2x Seabob F5S
- Foil Board
- Donut
- Wakeboard
- Water Skis
- 2x Paddle Board
- Snorkelling Gear