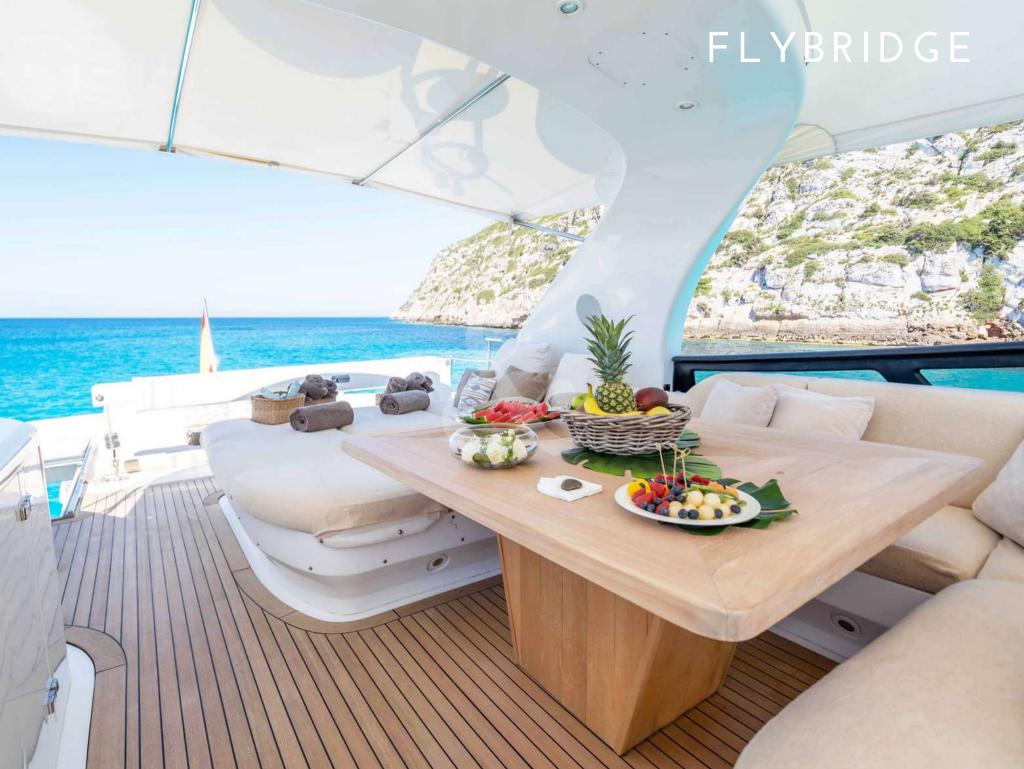

Great lovers of art, the owners of LEX have personalized the interior with great works of important Spanish artists, giving LEX a personality that few yachts of her length possess. In addition, it is worth noting the service provided on board, which despite being a yacht less than 30 meters in length, the service provided is like a yacht of more than 40, attending to the smallest detail

- Berth in the best area of Marina Botafoc, Ibiza, with fabulous views of the historic center Dalt Vila.
- Capacity up to 10 passengers, exceptional in boats of 26 meters in length.
- Thanks to the conversion of the twin cabins into doubles, LEX can comfortably accommodate overnight up to 4 couples.







## CRUISING















































Length: 25,70 meters 84 feet

Beam: 5,81 meters 19 feet

Number of Crew: 4

Built: 2007 Refit: 2018

Shipyard: Maiora

Engines: 2 x MTU 1550

Cruising speed: 20 knots

Fuel consumption:

490 L/h at 20 knots

Number of Cabins: 4

1 Master, 1 VIP &

2 Twin With Pullman Bed

(convertible to double)

Guests: 10 night / 12 day

## SPECIFICATIONS & ACCOMODATIONS











## TOYS&TENDER

- Jet tender Williams 100hp
- 2x Seabob F5S
- Foil Board
- Donut
- Wakeboard
- Water Skis
- 2x Paddle Board
- Snorkelling Gear



## SEASONS & RATES

HIGH SEASON

July&August 8.500€ Day - 55.000€ Week\*

LOW SEASON

Rest of the year 7.000€ Day - 46.000€ Week\*

\*BERTH IN MARINA BOTAFOCH INCLUDED IN THE PRICE - 21% VAT AND 35% APA NOT INCLUDED IN THE PRICE