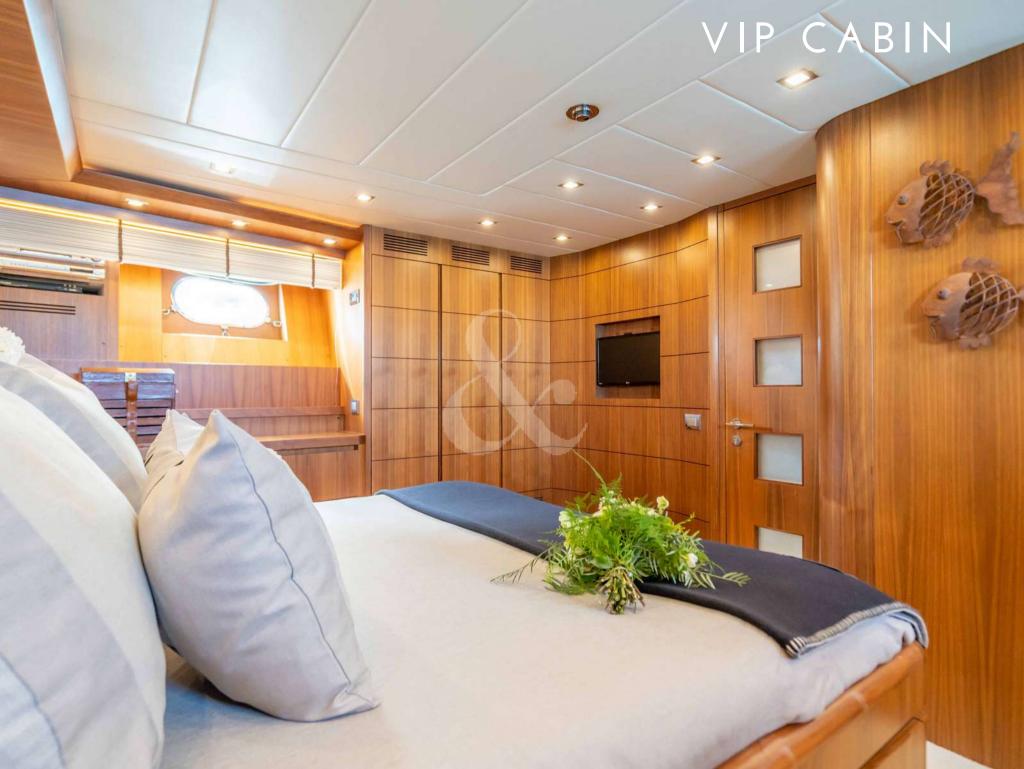

Fuel consumption:

490 L/h at 20 knots

Number of Cabins: 4

1 Master, 1 VIP &

2 Twin With Pullman Bed

(convertible to double)

Guests: 10 night / 12 day