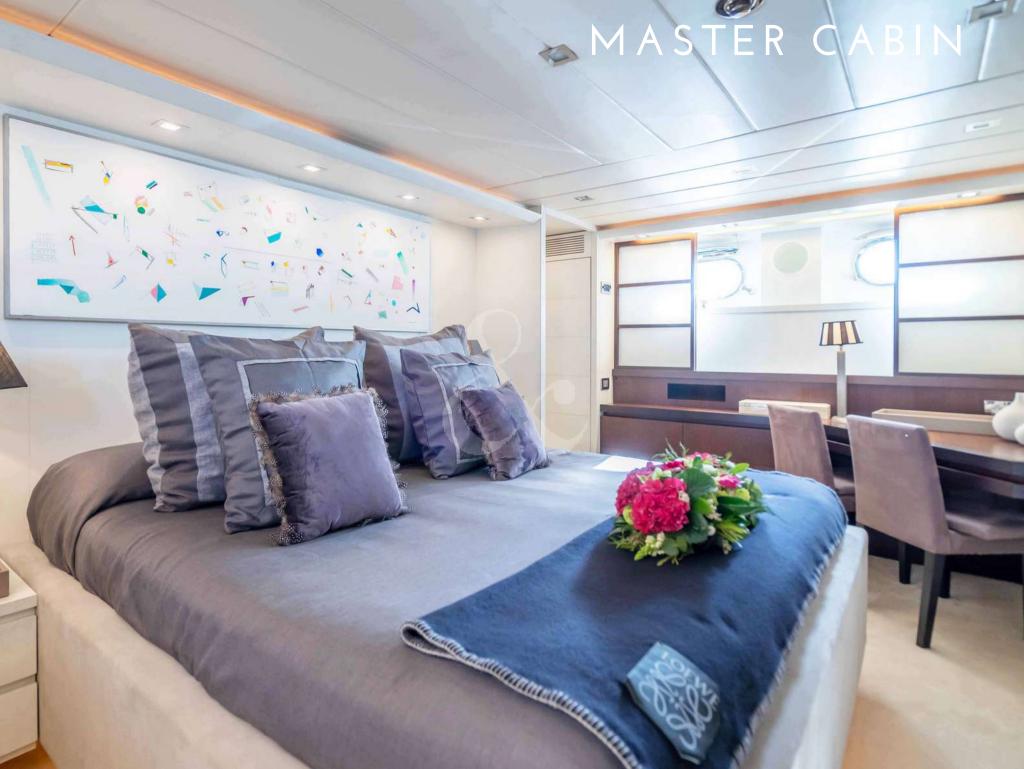

Fuel consumption:

490 L/h at 20 knots

Number of Cabins: 4

1 Master, 1 VIP &

2 Twin With Pullman Bed

(convertible to double)

Guests: 10 night / 12 day