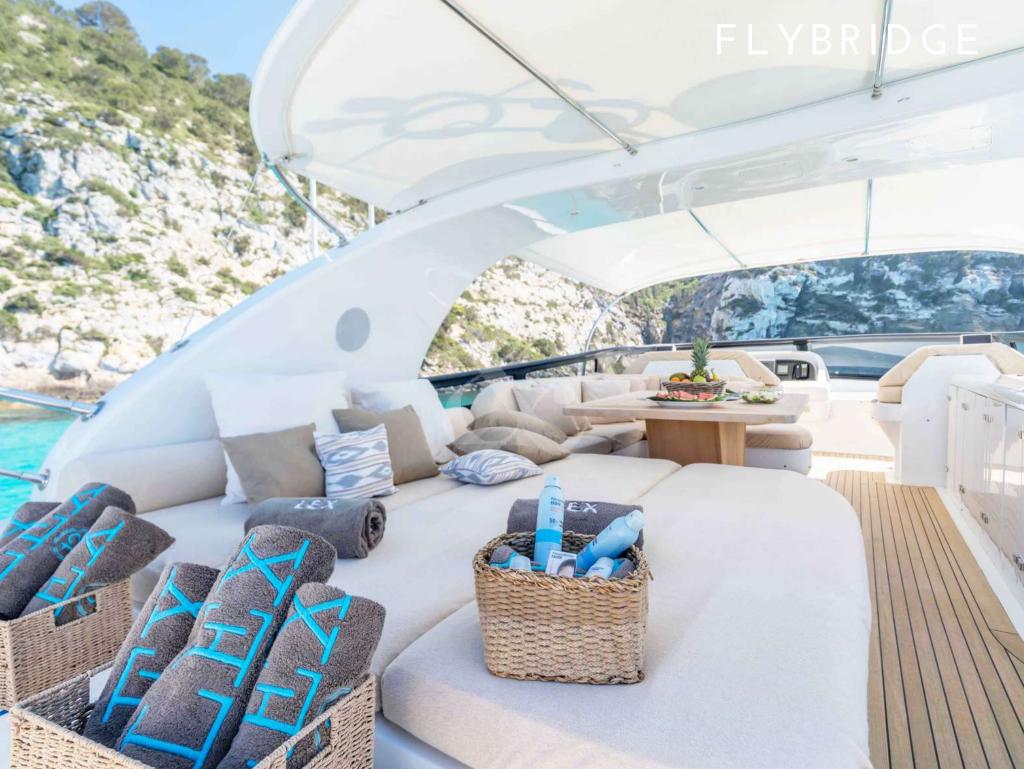

Great lovers of art, the owners of LEX have personalized the interior with great works of important Spanish artists, giving LEX a personality that few yachts of her length possess. In addition, it is worth noting the service provided on board, which despite being a yacht less than 30 meters in length, the service provided is like a yacht of more than 40, attending to the smallest detail

- Berth in the best area of Marina Botafoc, Ibiza, with fabulous views of the historic center Dalt Vila.
- Capacity up to 10 passengers, exceptional in boats of 26 meters in length.
- Thanks to the conversion of the twin cabins into doubles, LEX can comfortably accommodate overnight up to 4 couples.







## CRUISING















































Length: 25,70 meters 84 feet

Beam: 5,81 meters 19 feet

Number of Crew: 4

Built: 2007 Refit: 2018

Shipyard: Maiora

Engines: 2 x MTU 1550

Cruising speed: 20 knots

Fuel consumption:

490 L/h at 20 knots

Number of Cabins: 4

1 Master, 1 VIP &

2 Twin With Pullman Bed

(convertible to double)

Guests: 10 night / 12 day

## SPECIFICATIONS & ACCOMODATIONS











## TOYS&TENDER

- Jet tender Williams 100hp
- 2x Seabob F5S
- Foil Board
- Donut
- Wakeboard
- Water Skis
- 2x Paddle Board
- Snorkelling Gear



## SEASONS & RATES

HIGH SEASON

July&August 8.500€ Day - 55.000€ Week\*

LOW SEASON

Rest of the year 7.000€ Day - 46.000€ Week\*

\*BERTH IN MARINA BOTAFOCH INCLUDED IN THE PRICE - 21% VAT AND 35% APA NOT INCLUDED IN THE PRICE