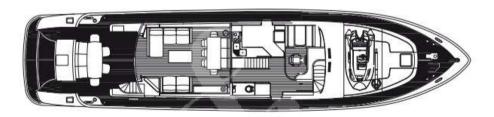

## CRUISING

Length: 25,70 meters 84 feet

Beam: 5,81 meters 19 feet

Number of Crew: 4

Built: 2007 Refit: 2018

Shipyard: Maiora

Engines: 2 x MTU 1550

Cruising speed: 20 knots

Fuel consumption:

490 L/h at 20 knots

Number of Cabins: 4

1 Master, 1 VIP &

2 Twin With Pullman Bed

(convertible to double)

Guests: 10 night / 12 day