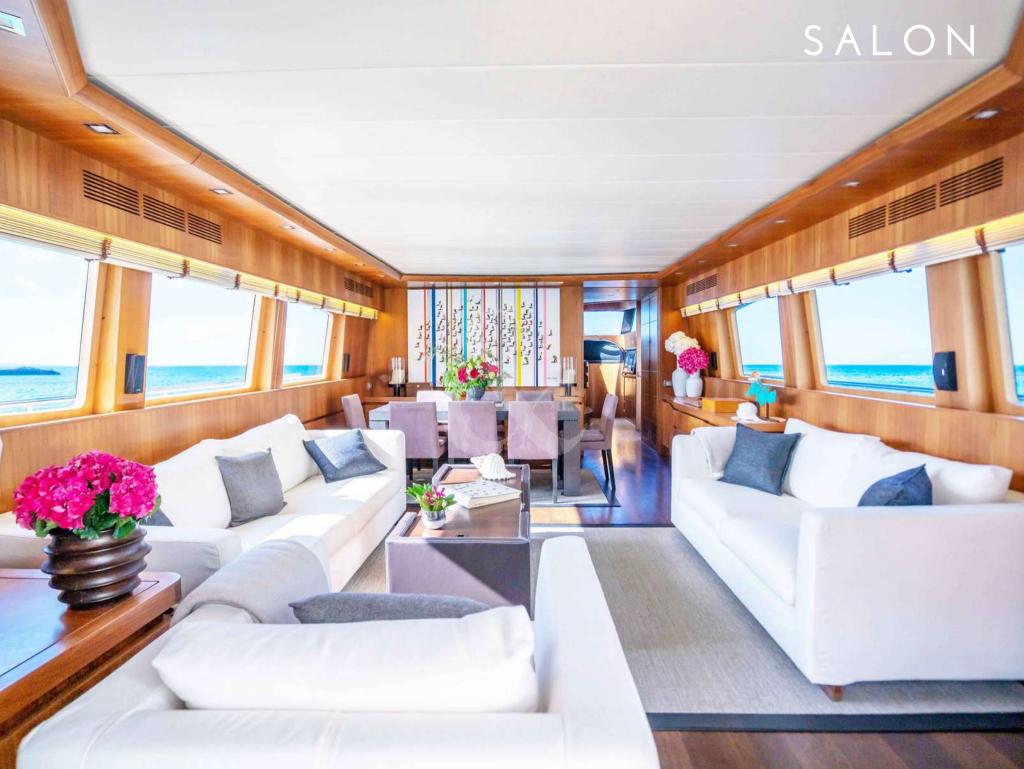

Great lovers of art, the owners of LEX have personalized the interior with great works of important Spanish artists, giving LEX a personality that few yachts of her length possess. In addition, it is worth noting the service provided on board, which despite being a yacht less than 30 meters in length, the service provided is like a yacht of more than 40, attending to the smallest detail

- Berth in the best area of Marina Botafoc, Ibiza, with fabulous views of the historic center Dalt Vila.
- Capacity up to 10 passengers, exceptional in boats of 26 meters in length.
- Thanks to the conversion of the twin cabins into doubles, LEX can comfortably accommodate overnight up to 4 couples.