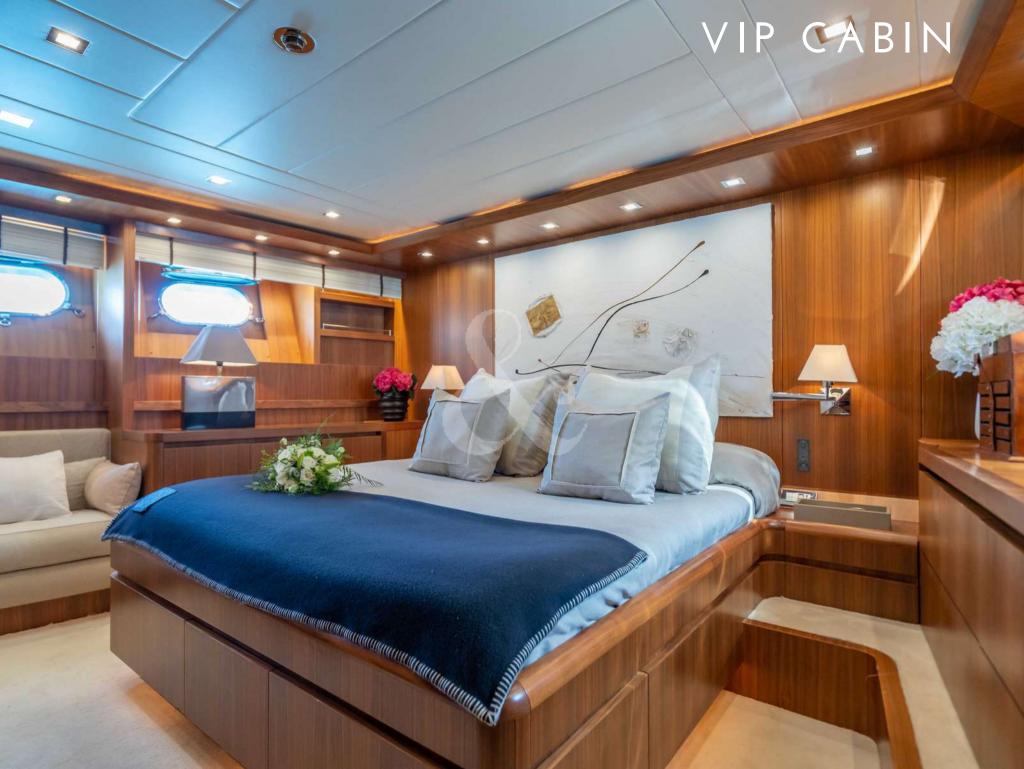

Fuel consumption:

490 L/h at 20 knots

Number of Cabins: 4

1 Master, 1 VIP &

2 Twin With Pullman Bed

(convertible to double)

Guests: 10 night / 12 day