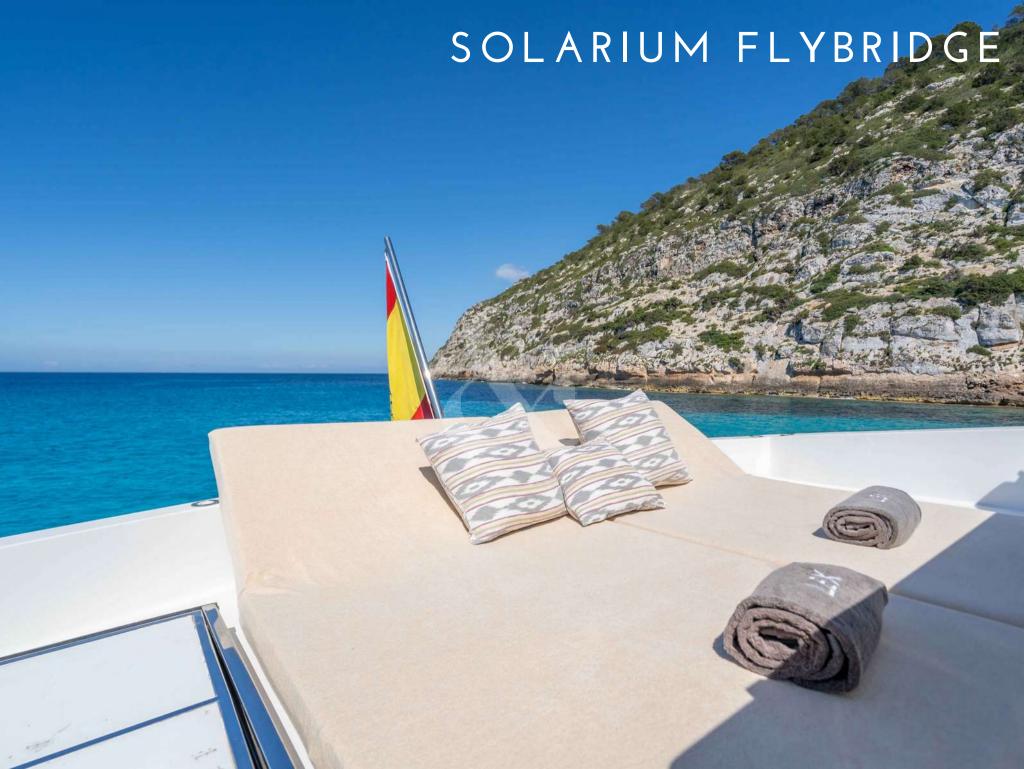

Great lovers of art, the owners of LEX have personalized the interior with great works of important Spanish artists, giving LEX a personality that few yachts of her length possess. In addition, it is worth noting the service provided on board, which despite being a yacht less than 30 meters in length, the service provided is like a yacht of more than 40, attending to the smallest detail

- Berth in the best area of Marina Botafoc, Ibiza, with fabulous views of the historic center Dalt Vila.
- Capacity up to 10 passengers, exceptional in boats of 26 meters in length.
- Thanks to the conversion of the twin cabins into doubles, LEX can comfortably accommodate overnight up to 4 couples.







## CRUISING















































Length: 25,70 meters 84 feet

Beam: 5,81 meters 19 feet

Number of Crew: 4

Built: 2007 Refit: 2018

Shipyard: Maiora

Engines: 2 x MTU 1550

Cruising speed: 20 knots

Fuel consumption:

490 L/h at 20 knots

Number of Cabins: 4

1 Master, 1 VIP &

2 Twin With Pullman Bed

(convertible to double)

Guests: 10 night / 12 day

## SPECIFICATIONS & ACCOMODATIONS











## TOYS&TENDER

- Jet tender Williams 100hp
- 2x Seabob F5S
- Foil Board
- Donut
- Wakeboard
- Water Skis
- 2x Paddle Board
- Snorkelling Gear



## SEASONS & RATES

HIGH SEASON

July&August 8.500€ Day - 55.000€ Week\*

LOW SEASON

Rest of the year 7.000€ Day - 46.000€ Week\*

\*BERTH IN MARINA BOTAFOCH INCLUDED IN THE PRICE - 21% VAT AND 35% APA NOT INCLUDED IN THE PRICE