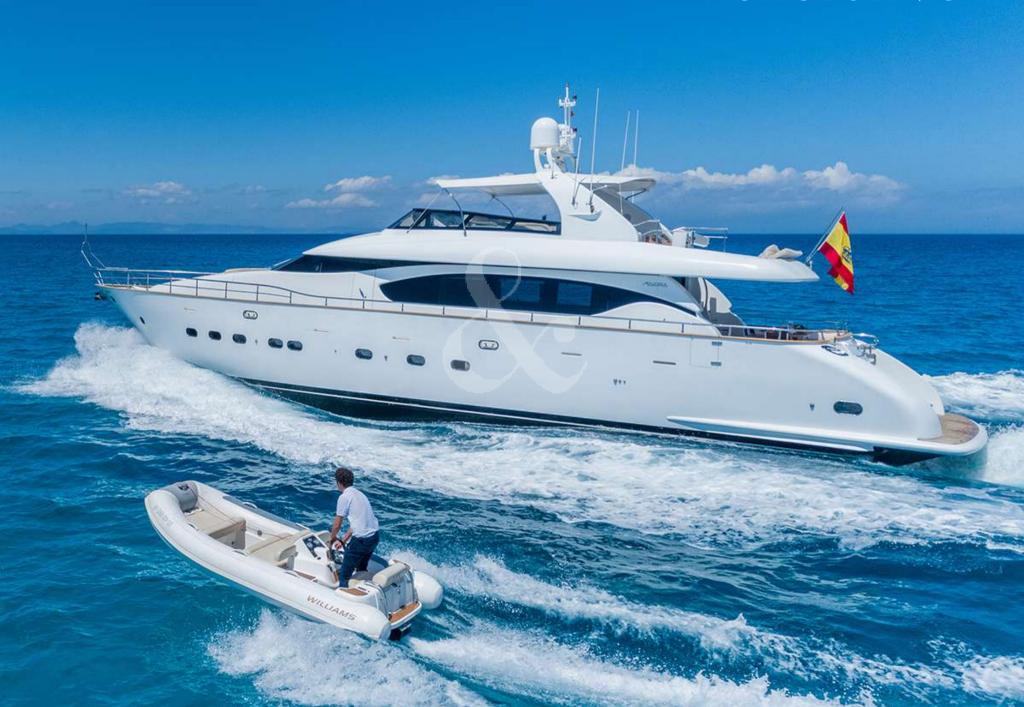

## CRUISING

Length: 25,70 meters 84 feet

Beam: 5,81 meters 19 feet

Number of Crew: 4

Built: 2007 Refit: 2018

Shipyard: Maiora

Engines: 2 x MTU 1550

Cruising speed: 20 knots

## TOYS&TENDER

- Jet tender Williams 100hp
- 2x Seabob F5S
- Foil Board
- Donut
- Wakeboard
- Water Skis
- 2x Paddle Board
- Snorkelling Gear