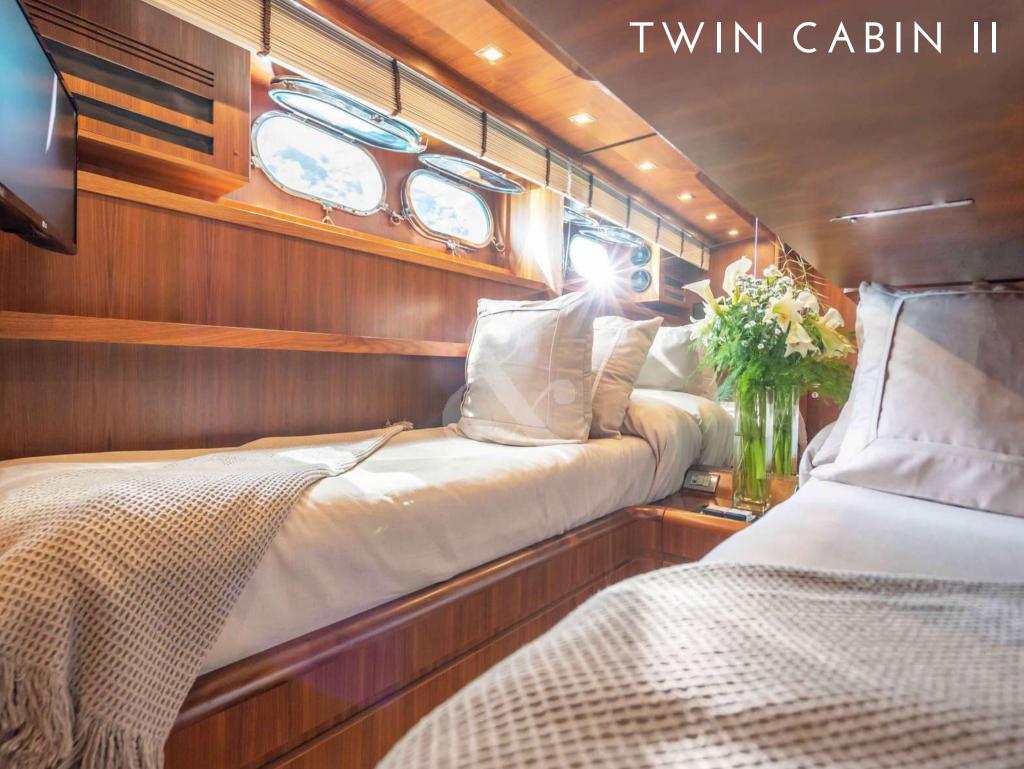

Fuel consumption:

490 L/h at 20 knots

Number of Cabins: 4

1 Master, 1 VIP &

2 Twin With Pullman Bed

(convertible to double)

Guests: 10 night / 12 day