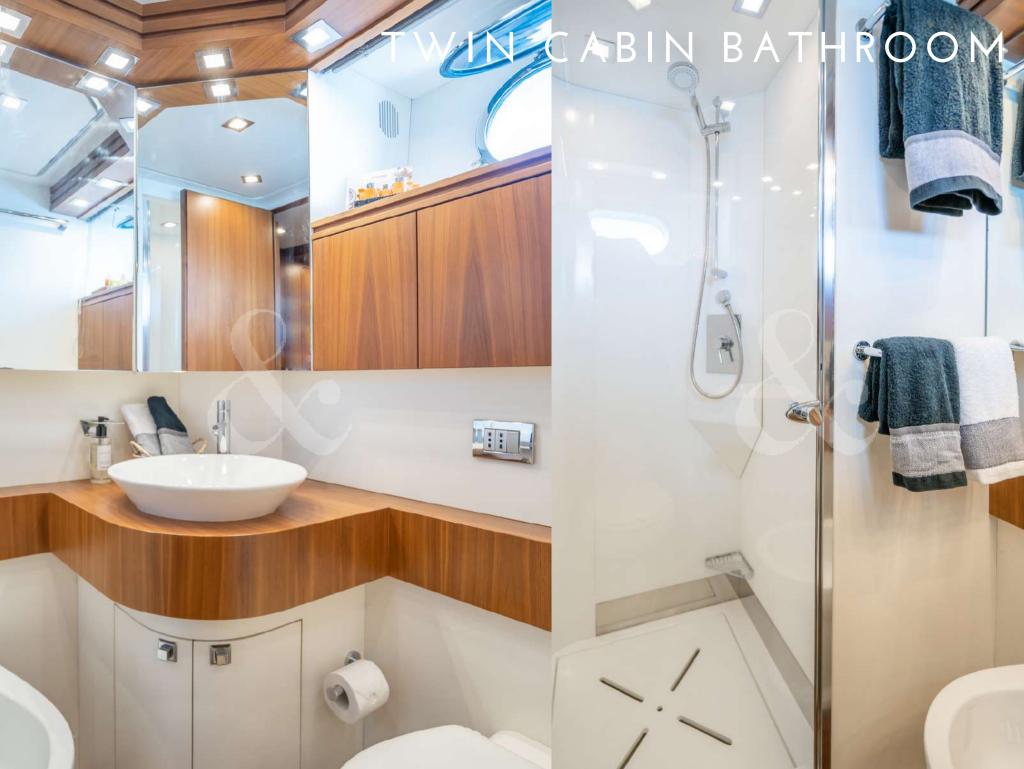

Fuel consumption:

490 L/h at 20 knots

Number of Cabins: 4

1 Master, 1 VIP &

2 Twin With Pullman Bed

(convertible to double)

Guests: 10 night / 12 day