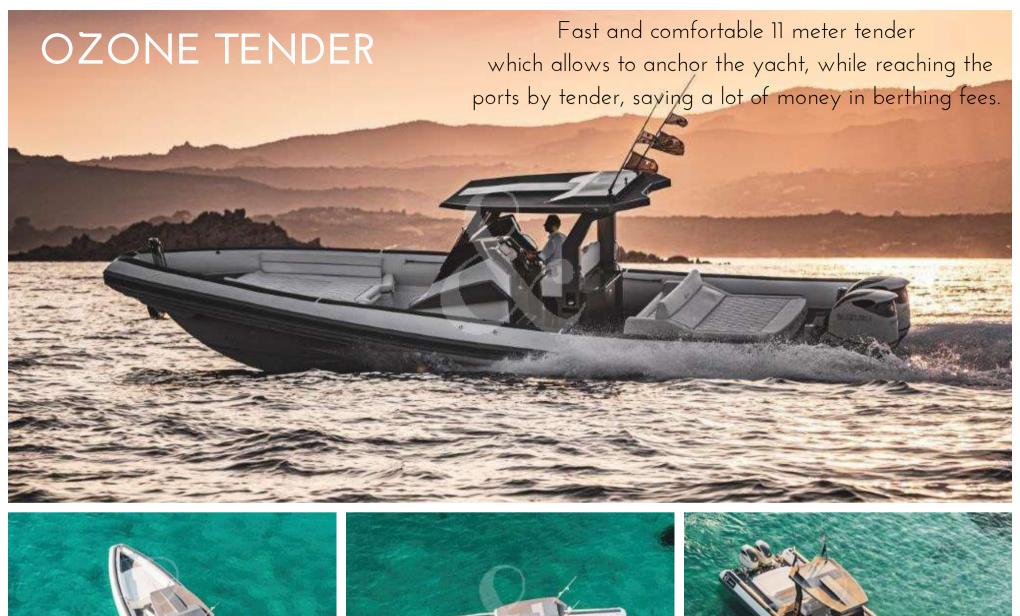

- ullet Fin stabilizers that provide further comfort, both at anchor & cruising
  - · Low fuel consumption
  - · Incomparable space on the wide beach area
    - 360° views in the salon
- Gangway convertible to a comfortable ladder, allowing easy access in & out of the water
- Tender G-Tender 11 meters length, 3.8 meters beam 700Hp 45kn (fast and comfortable)
  - · Capacity over night for 9 guests in 4 ensuite cabins with, 3 of them double

#### TOYS&TENDER

- Tender G-Tender 11m. length, 3.8m. beam
   700Hp 45kn (fast and comfortable)
- Jet Ski 3 seats Sea Doo GTX 300 limited (brand new 2020)
- 2 x SUP
- 3 x electric folding bikes
- 2 x diving equipment (RDVZ only)
- 2 x Wakeboard (boots size from 32 to 46)
- Water ski with open boots for different sizes
- 1 x doughnut with 3 seats
- · Snorkelling gear