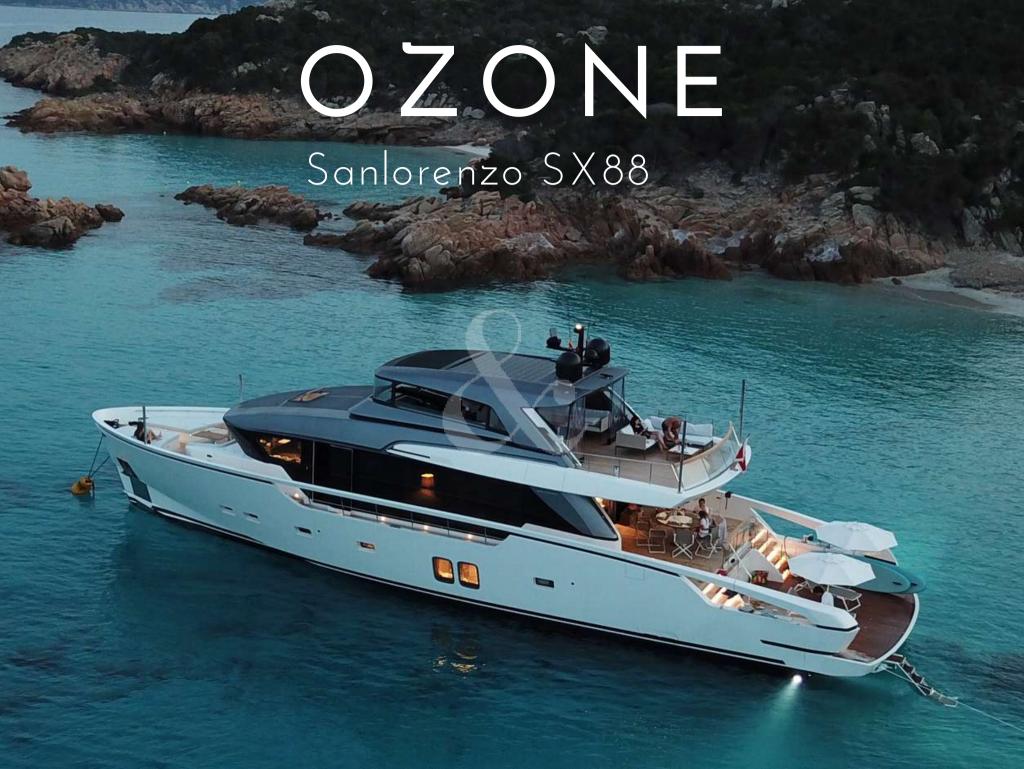

- Custom made to perfection, OZONE offers all the incredible amenities you can expect from a Sanlorenzo yacht.
  - Built in 2018, she is fit with fin stabilizer, at anchor and underway, allowing a noise free & comfortable navigation.
  - The perfect balance of class and modernity, OZONE is the perfect choice for chartering in France & Italy (only registered in France).

- ullet Fin stabilizers that provide further comfort, both at anchor & cruising
  - · Low fuel consumption
  - · Incomparable space on the wide beach area
    - 360° views in the salon
- Gangway convertible to a comfortable ladder, allowing easy access in & out of the water
- Tender G-Tender 11 meters length, 3.8 meters beam 700Hp 45kn (fast and comfortable)
  - · Capacity over night for 9 guests in 4 ensuite cabins with, 3 of them double