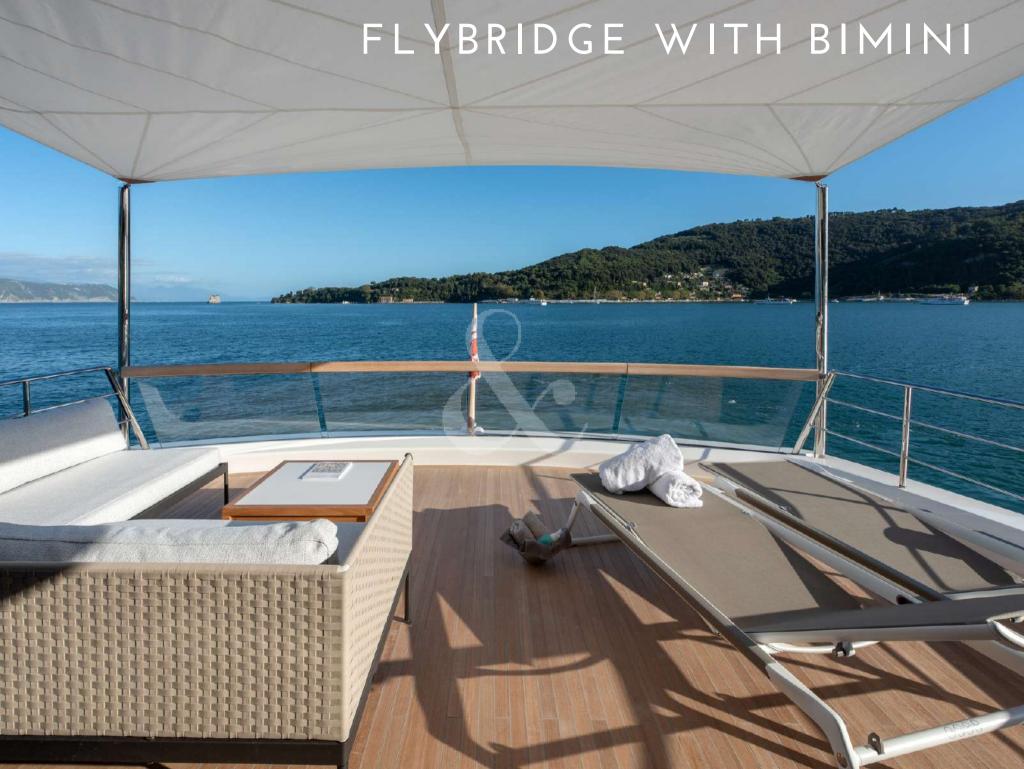

- ullet Fin stabilizers that provide further comfort, both at anchor & cruising
  - · Low fuel consumption
  - · Incomparable space on the wide beach area
    - 360° views in the salon
- Gangway convertible to a comfortable ladder, allowing easy access in & out of the water
- Tender G-Tender 11 meters length, 3.8 meters beam 700Hp 45kn (fast and comfortable)
  - · Capacity over night for 9 guests in 4 ensuite cabins with, 3 of them double