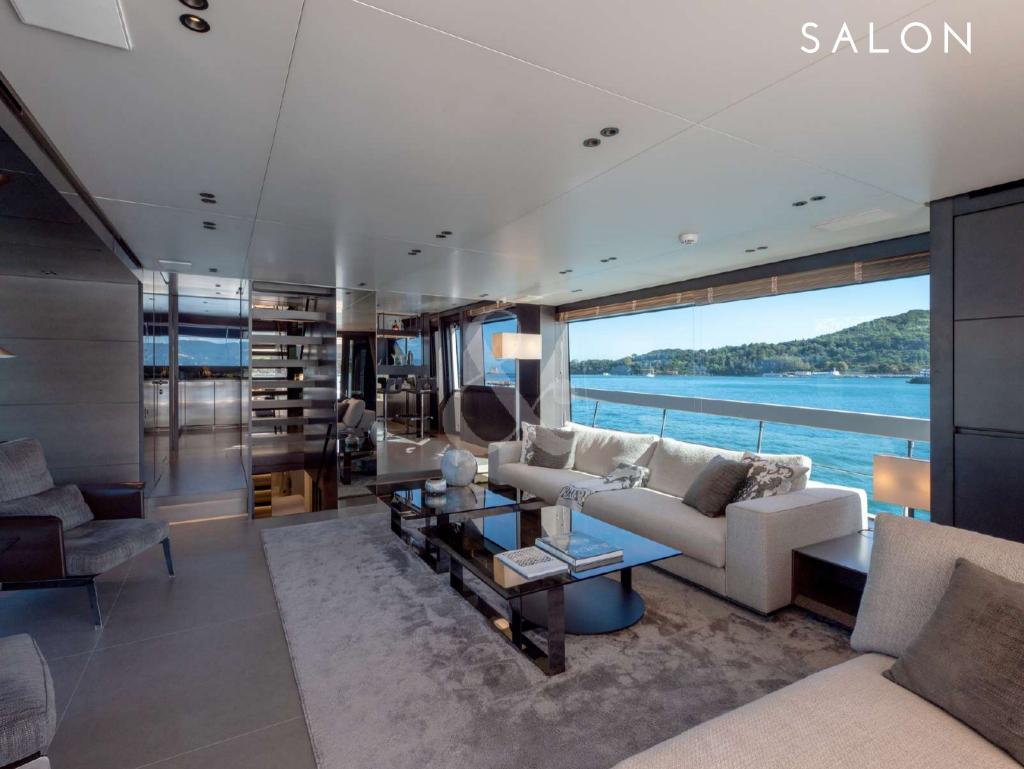

- ullet Fin stabilizers that provide further comfort, both at anchor & cruising
  - · Low fuel consumption
  - · Incomparable space on the wide beach area
    - 360° views in the salon
- Gangway convertible to a comfortable ladder, allowing easy access in & out of the water
- Tender G-Tender 11 meters length, 3.8 meters beam 700Hp 45kn (fast and comfortable)
  - · Capacity over night for 9 guests in 4 ensuite cabins with, 3 of them double