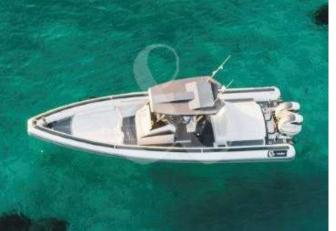

- ullet Fin stabilizers that provide further comfort, both at anchor & cruising
  - · Low fuel consumption
  - · Incomparable space on the wide beach area
    - 360° views in the salon
- Gangway convertible to a comfortable ladder, allowing easy access in & out of the water
- Tender G-Tender 11 meters length, 3.8 meters beam 700Hp 45kn (fast and comfortable)
  - · Capacity over night for 9 guests in 4 ensuite cabins with, 3 of them double

#### TOYS&TENDER

- Tender G-Tender 11m. length, 3.8m. beam
   700Hp 45kn (fast and comfortable)
- Jet Ski 3 seats Sea Doo GTX 300 limited (brand new 2020)
- 2 x SUP
- 3 x electric folding bikes
- 2 x diving equipment (RDVZ only)
- 2 x Wakeboard (boots size from 32 to 46)
- Water ski with open boots for different sizes
- 1 x doughnut with 3 seats
- · Snorkelling gear