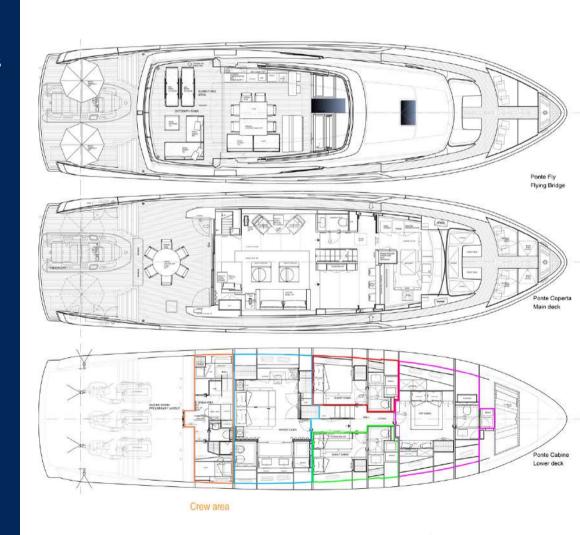

## SPECIFICATIONS & ACCOMODATIONS

Cruising speed: 20 knots

Number of Cabins: 4

1 Master, 1 VIP, 1 Double & 1 Twin

Guests: 9 night / 12 day

### OZONE JET SKI 3 SEATS SEA DOO GTX 300 LIMITED

Length: 26,7 meters 87'5 feet

Beam: 7,2 meters 23'6 feet

Number of Crew: 4

Captain, Deckhand, Chef, Stewardess

**Built:** 2018

Builder: Sanlorenzo

Engines: 3xIPS 1050 Volvo (800 HP)