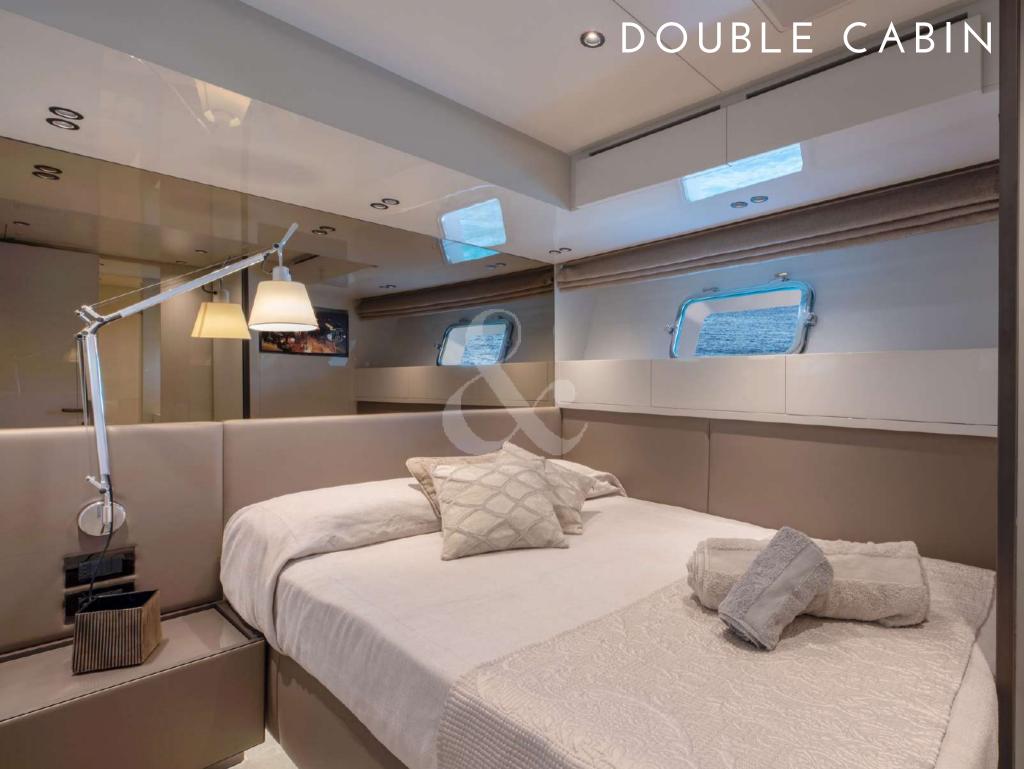

with fin stabilizer, at anchor and underway, allowing a noise free & comfortable navigation.
  - The perfect balance of class and modernity, OZONE is the perfect choice for chartering in France & Italy (only registered in France).

- ullet Fin stabilizers that provide further comfort, both at anchor & cruising
  - · Low fuel consumption
  - · Incomparable space on the wide beach area
    - 360° views in the salon
- Gangway convertible to a comfortable ladder, allowing easy access in & out of the water
- Tender G-Tender 11 meters length, 3.8 meters beam 700Hp 45kn (fast and comfortable)
  - · Capacity over night for 9 guests in 4 ensuite cabins with, 3 of them double





































## FOREDECK WITH BIMINI







































### VIP CABIN BATHROOM









## TWIN CABIN WITH PULMAN



# TWIN CABIN BATHROOM









### OZONE JET SKI 3 SEATS SEA DOO GTX 300 LIMITED



Length: 26,7 meters 87'5 feet

Beam: 7,2 meters 23'6 feet

Number of Crew: 4

Captain, Deckhand, Chef, Stewardess

**Built:** 2018

Builder: Sanlorenzo

Engines: 3xIPS 1050 Volvo (800 HP)

Cruising speed: 20 knots

Number of Cabins: 4

1 Master, 1 VIP, 1 Double & 1 Twin

Guests: 9 night / 12 day

## SPECIFICATIONS & ACCOMODATIONS



#### TOYS&TENDER

- Tender G-Tender 11m. length, 3.8m. beam
   700Hp 45kn (fast and comfortable)
- Jet Ski 3 seats Sea Doo GTX 300 limited (brand new 2020)
- 2 x SUP
- 3 x electric folding bikes
- 2 x diving equipment (RDVZ only)
- 2 x Wakeboard (boots size from 32 to 46)
- Water ski with open boots for different sizes
- 1 x doughnut with 3 s