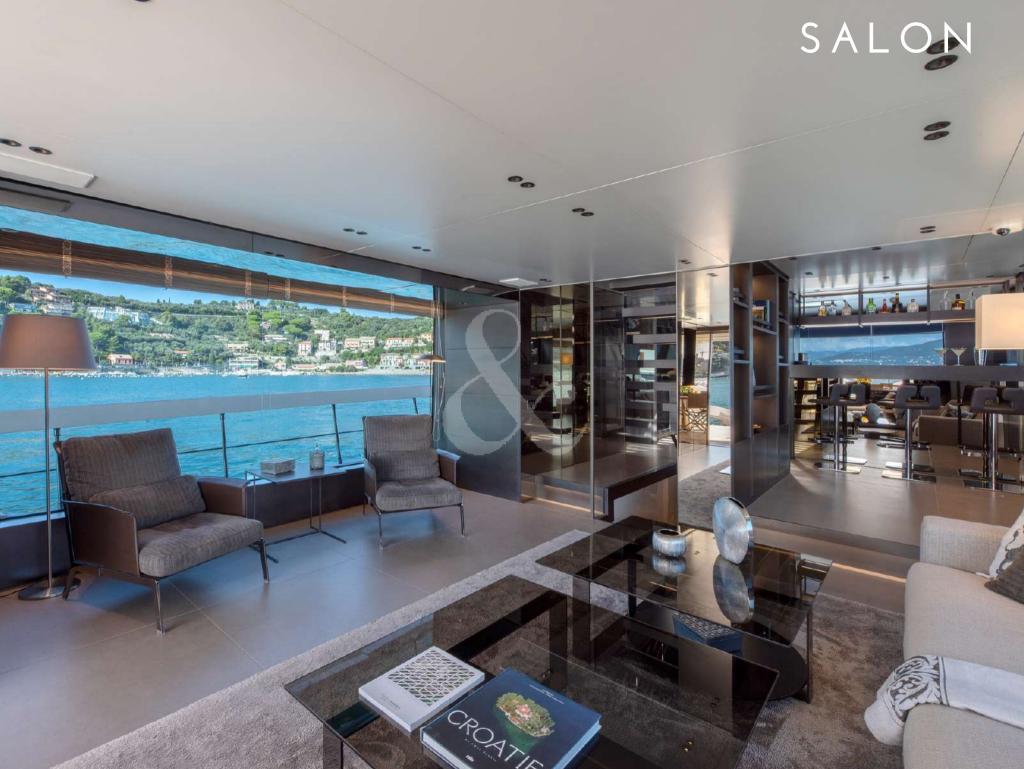

- ullet Fin stabilizers that provide further comfort, both at anchor & cruising
  - · Low fuel consumption
  - · Incomparable space on the wide beach area
    - 360° views in the salon
- Gangway convertible to a comfortable ladder, allowing easy access in & out of the water
- Tender G-Tender 11 meters length, 3.8 meters beam 700Hp 45kn (fast and comfortable)
  - · Capacity over night for 9 guests in 4 ensuite cabins with, 3 of them double