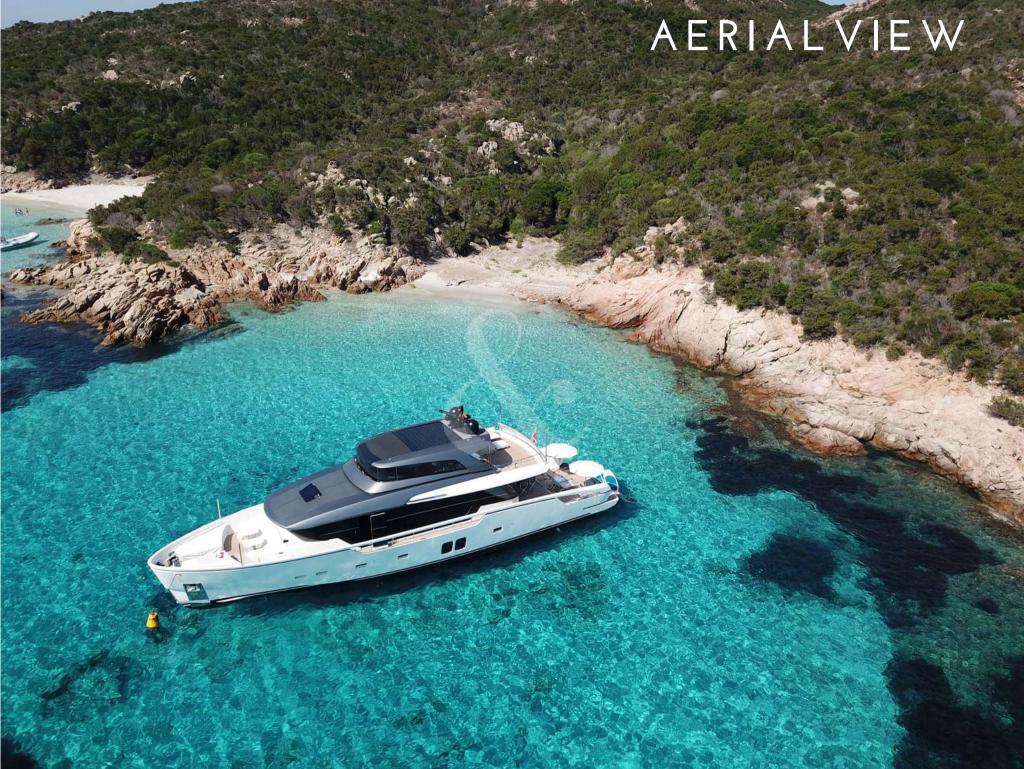

- Custom made to perfection, OZONE offers all the incredible amenities you can expect from a Sanlorenzo yacht.
  - Built in 2018, she is fit with fin stabilizer, at anchor and underway, allowing a noise free & comfortable navigation.
  - The perfect balance of class and modernity, OZONE is the perfect choice for chartering in France & Italy (only registered in France).

- ullet Fin stabilizers that provide further comfort, both at anchor & cruising
  - · Low fuel consumption
  - · Incomparable space on the wide beach area
    - 360° views in the salon
- Gangway convertible to a comfortable ladder, allowing easy access in & out of the water
- Tender G-Tender 11 meters length, 3.8 meters beam 700Hp 45kn (fast and comfortable)
  - · Capacity over night for 9 guests in 4 ensuite cabins with, 3 of them double