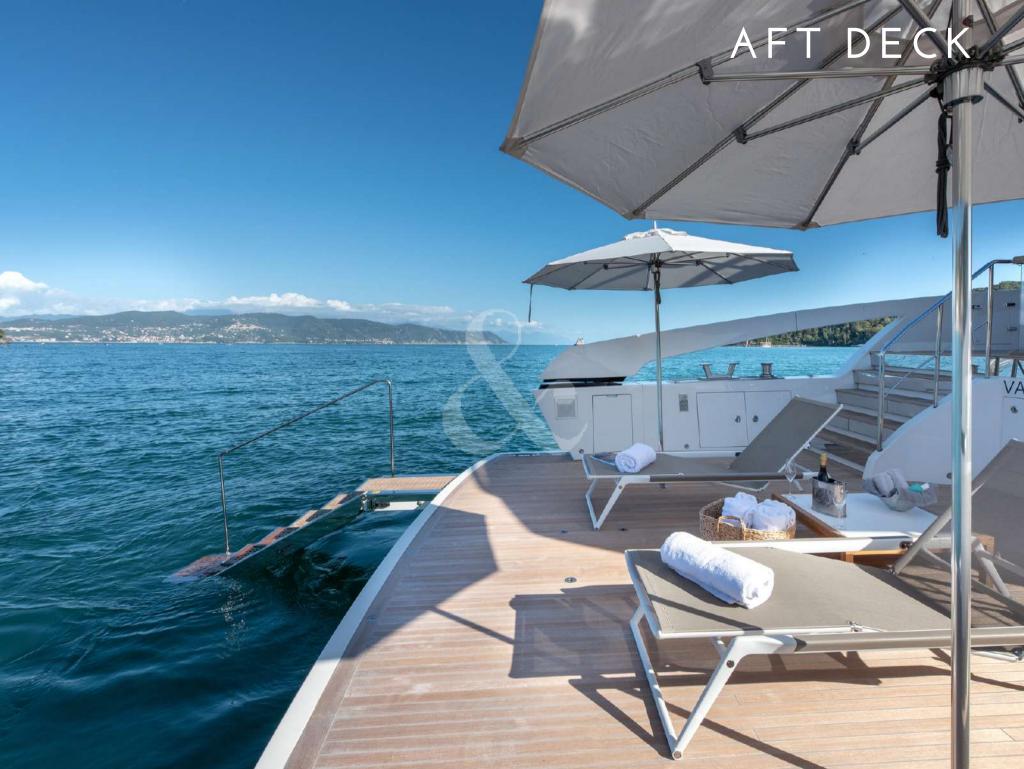

- ullet Fin stabilizers that provide further comfort, both at anchor & cruising
  - · Low fuel consumption
  - · Incomparable space on the wide beach area
    - 360° views in the salon
- Gangway convertible to a comfortable ladder, allowing easy access in & out of the water
- Tender G-Tender 11 meters length, 3.8 meters beam 700Hp 45kn (fast and comfortable)
  - · Capacity over night for 9 guests in 4 ensuite cabins with, 3 of them double