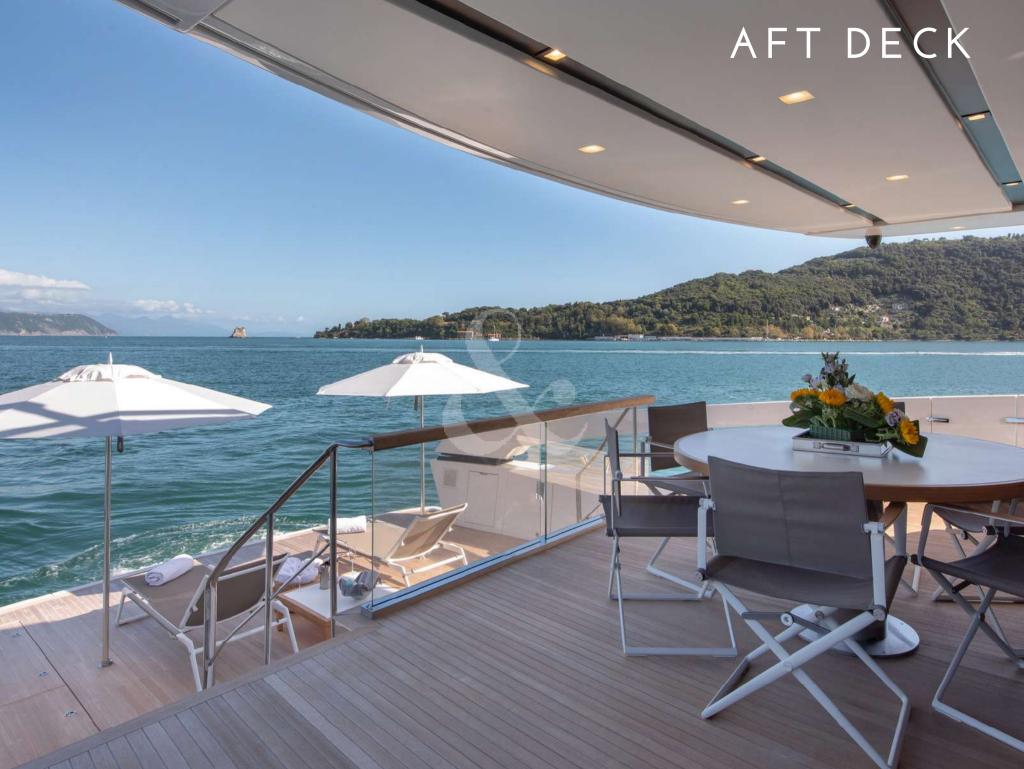

- ullet Fin stabilizers that provide further comfort, both at anchor & cruising
  - · Low fuel consumption
  - · Incomparable space on the wide beach area
    - 360° views in the salon
- Gangway convertible to a comfortable ladder, allowing easy access in & out of the water
- Tender G-Tender 11 meters length, 3.8 meters beam 700Hp 45kn (fast and comfortable)
  - · Capacity over night for 9 guests in 4 ensuite cabins with, 3 of them double