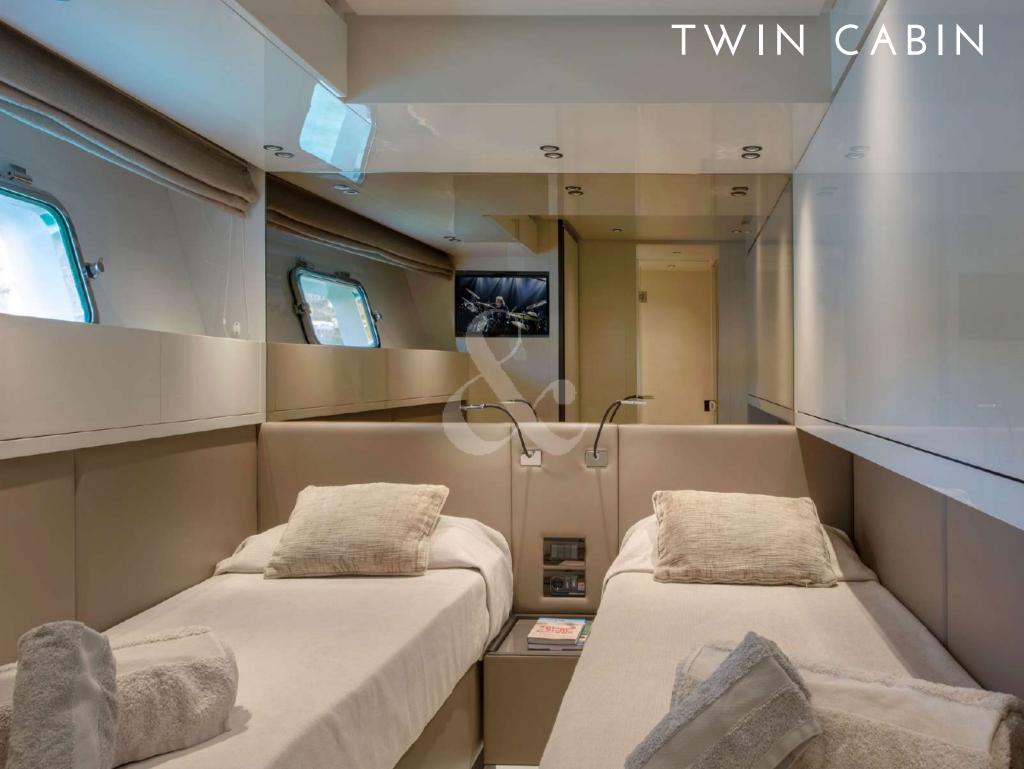

h fin stabilizer, at anchor and underway, allowing a noise free & comfortable navigation.
  - The perfect balance of class and modernity, OZONE is the perfect choice for chartering in France & Italy (only registered in France).

- ullet Fin stabilizers that provide further comfort, both at anchor & cruising
  - · Low fuel consumption
  - · Incomparable space on the wide beach area
    - 360° views in the salon
- Gangway convertible to a comfortable ladder, allowing easy access in & out of the water
- Tender G-Tender 11 meters length, 3.8 meters beam 700Hp 45kn (fast and comfortable)
  - · Capacity over night for 9 guests in 4 ensuite cabins with, 3 of them double





































## FOREDECK WITH BIMINI







































### VIP CABIN BATHROOM









## TWIN CABIN WITH PULMAN



# TWIN CABIN BATHROOM









### OZONE JET SKI 3 SEATS SEA DOO GTX 300 LIMITED



Length: 26,7 meters 87'5 feet

Beam: 7,2 meters 23'6 feet

Number of Crew: 4

Captain, Deckhand, Chef, Stewardess

**Built:** 2018

Builder: Sanlorenzo

Engines: 3xIPS 1050 Volvo (800 HP)

Cruising speed: 20 knots

Number of Cabins: 4

1 Master, 1 VIP, 1 Double & 1 Twin

Guests: 9 night / 12 day

## SPECIFICATIONS & ACCOMODATIONS



#### TOYS&TENDER

- Tender G-Tender 11m. length, 3.8m. beam
   700Hp 45kn (fast and comfortable)
- Jet Ski 3 seats Sea Doo GTX 300 limited (brand new 2020)
- 2 x SUP
- 3 x electric folding bikes
- 2 x diving equipment (RDVZ only)
- 2 x Wakeboard (boots size from 32 to 46)
- Water ski with open boots for different sizes
- 1 x doughnut with 3 seats