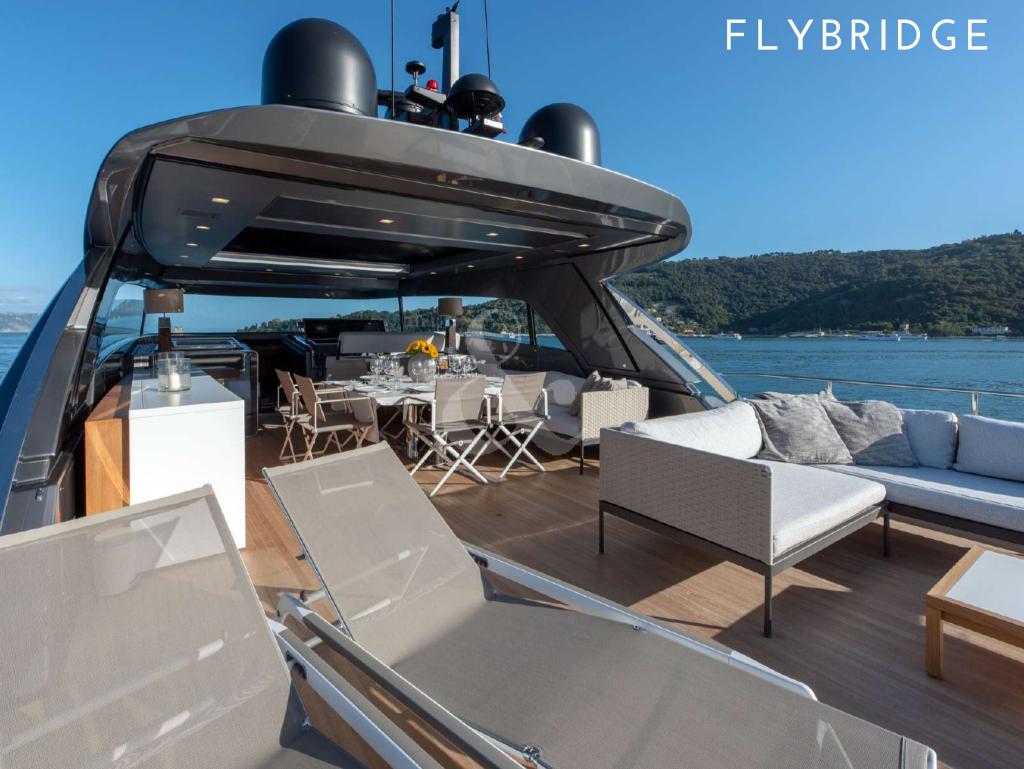

- ullet Fin stabilizers that provide further comfort, both at anchor & cruising
  - · Low fuel consumption
  - · Incomparable space on the wide beach area
    - 360° views in the salon
- Gangway convertible to a comfortable ladder, allowing easy access in & out of the water
- Tender G-Tender 11 meters length, 3.8 meters beam 700Hp 45kn (fast and comfortable)
  - · Capacity over night for 9 guests in 4 ensuite cabins with, 3 of them double