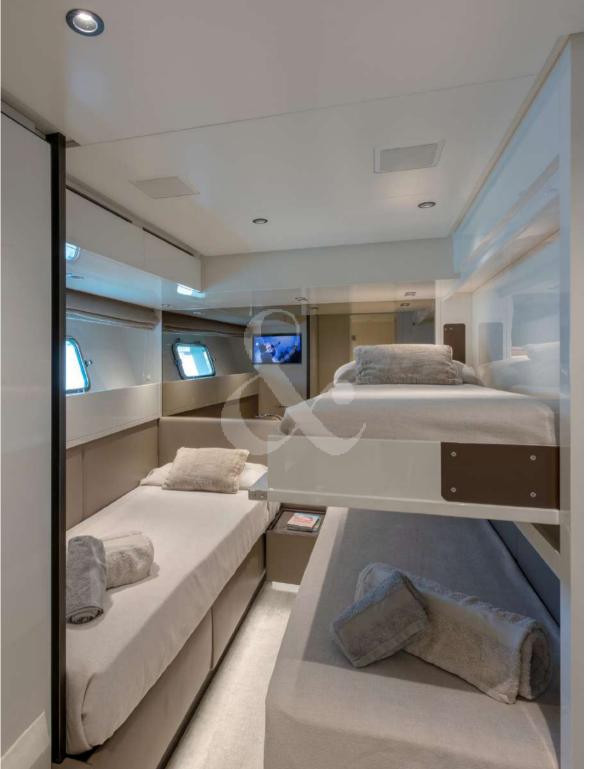

fin stabilizer, at anchor and underway, allowing a noise free & comfortable navigation.
  - The perfect balance of class and modernity, OZONE is the perfect choice for chartering in France & Italy (only registered in France).

- ullet Fin stabilizers that provide further comfort, both at anchor & cruising
  - · Low fuel consumption
  - · Incomparable space on the wide beach area
    - 360° views in the salon
- Gangway convertible to a comfortable ladder, allowing easy access in & out of the water
- Tender G-Tender 11 meters length, 3.8 meters beam 700Hp 45kn (fast and comfortable)
  - · Capacity over night for 9 guests in 4 ensuite cabins with, 3 of them double





































## FOREDECK WITH BIMINI







































### VIP CABIN BATHROOM









## TWIN CABIN WITH PULMAN



# TWIN CABIN BATHROOM









### OZONE JET SKI 3 SEATS SEA DOO GTX 300 LIMITED



Length: 26,7 meters 87'5 feet

Beam: 7,2 meters 23'6 feet

Number of Crew: 4

Captain, Deckhand, Chef, Stewardess

**Built:** 2018

Builder: Sanlorenzo

Engines: 3xIPS 1050 Volvo (800 HP)

Cruising speed: 20 knots

Number of Cabins: 4

1 Master, 1 VIP, 1 Double & 1 Twin

Guests: 9 night / 12 day

## SPECIFICATIONS & ACCOMODATIONS



#### TOYS&TENDER

- Tender G-Tender 11m. length, 3.8m. beam
   700Hp 45kn (fast and comfortable)
- Jet Ski 3 seats Sea Doo GTX 300 limited (brand new 2020)
- 2 x SUP
- 3 x electric folding bikes
- 2 x diving equipment (RDVZ only)
- 2 x Wakeboard (boots size from 32 to 46)
- Water ski with open boots for different sizes
- 1 x doughnut with 3 seats
-