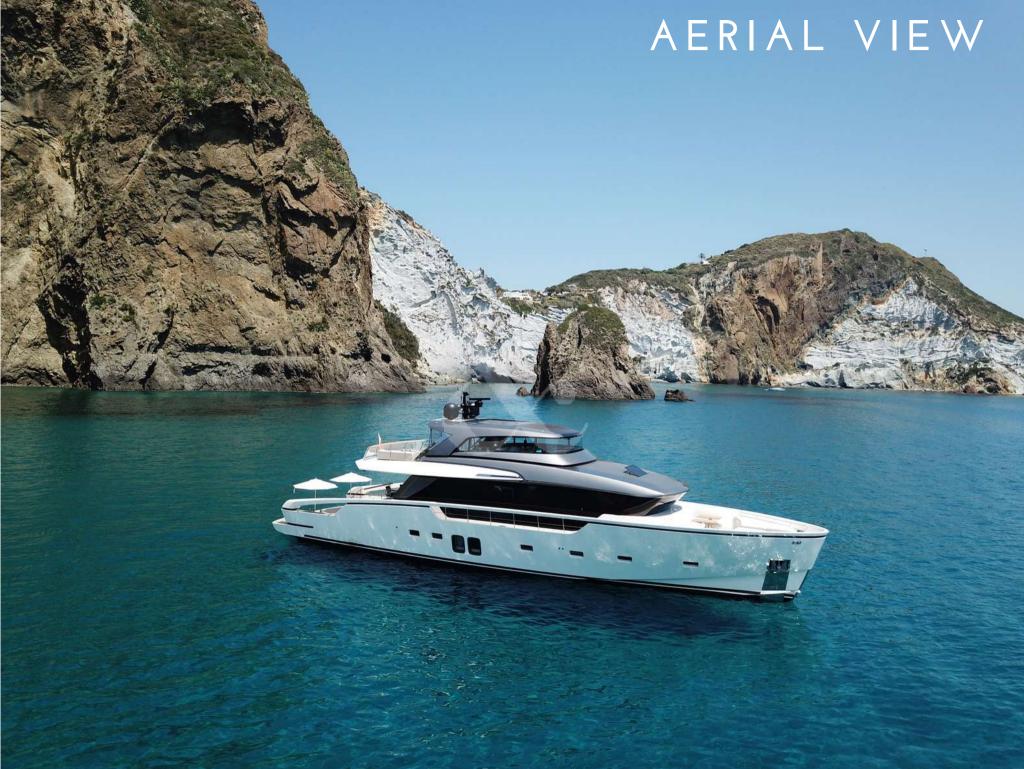

- Custom made to perfection, OZONE offers all the incredible amenities you can expect from a Sanlorenzo yacht.
  - Built in 2018, she is fit with fin stabilizer, at anchor and underway, allowing a noise free & comfortable navigation.
  - The perfect balance of class and modernity, OZONE is the perfect choice for chartering in France & Italy (only registered in France).

- ullet Fin stabilizers that provide further comfort, both at anchor & cruising
  - · Low fuel consumption
  - · Incomparable space on the wide beach area
    - 360° views in the salon
- Gangway convertible to a comfortable ladder, allowing easy access in & out of the water
- Tender G-Tender 11 meters length, 3.8 meters beam 700Hp 45kn (fast and comfortable)
  - · Capacity over night for 9 guests in 4 ensuite cabins with, 3 of them double