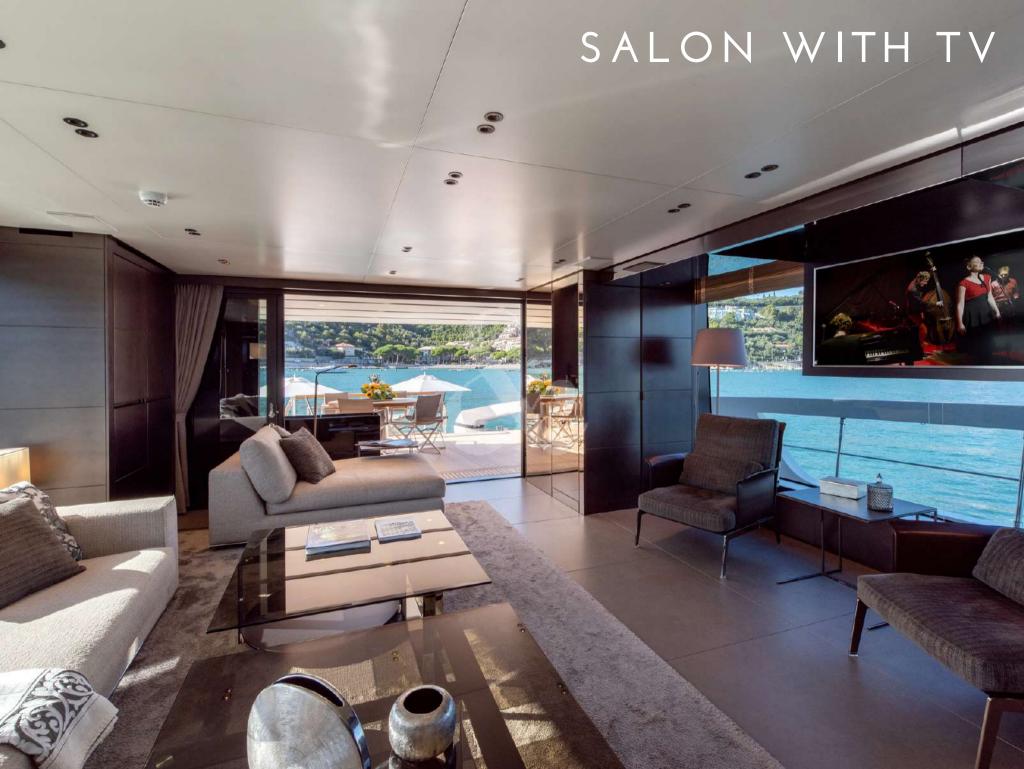

- ullet Fin stabilizers that provide further comfort, both at anchor & cruising
  - · Low fuel consumption
  - · Incomparable space on the wide beach area
    - 360° views in the salon
- Gangway convertible to a comfortable ladder, allowing easy access in & out of the water
- Tender G-Tender 11 meters length, 3.8 meters beam 700Hp 45kn (fast and comfortable)
  - · Capacity over night for 9 guests in 4 ensuite cabins with, 3 of them double