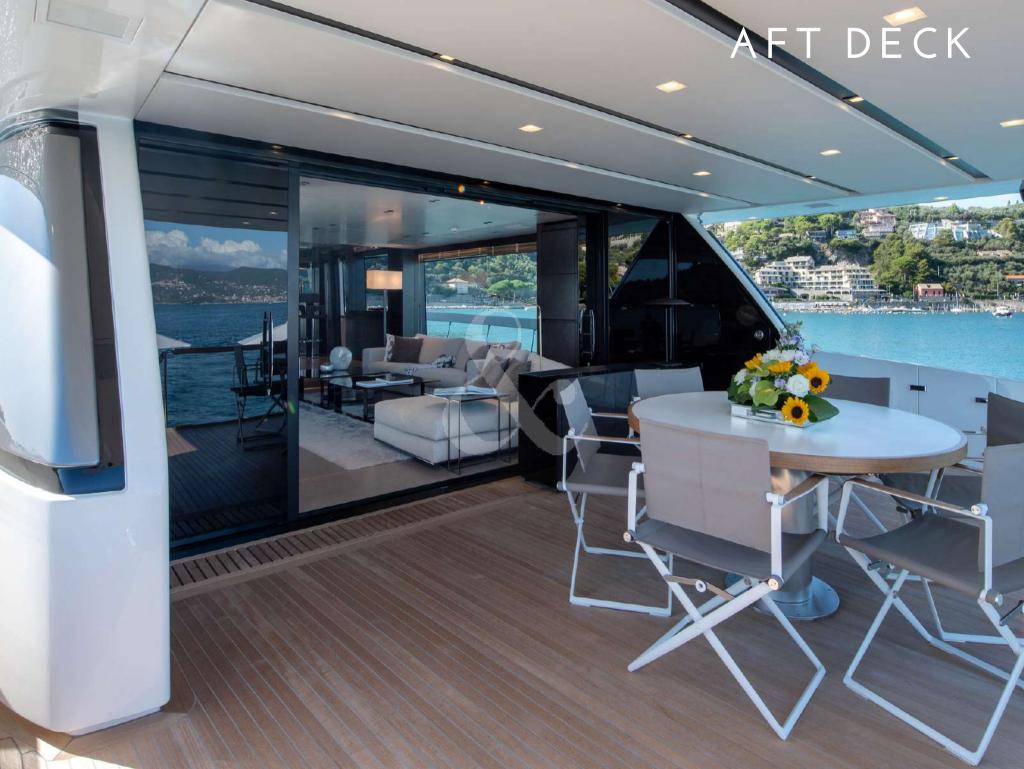

- Custom made to perfection, OZONE offers all the incredible amenities you can expect from a Sanlorenzo yacht.
  - Built in 2018, she is fit with fin stabilizer, at anchor and underway, allowing a noise free & comfortable navigation.
  - The perfect balance of class and modernity, OZONE is the perfect choice for chartering in France & Italy (only registered in France).

- ullet Fin stabilizers that provide further comfort, both at anchor & cruising
  - · Low fuel consumption
  - · Incomparable space on the wide beach area
    - 360° views in the salon
- Gangway convertible to a comfortable ladder, allowing easy access in & out of the water
- Tender G-Tender 11 meters length, 3.8 meters beam 700Hp 45kn (fast and comfortable)
  - · Capacity over night for 9 guests in 4 ensuite cabins with, 3 of them double