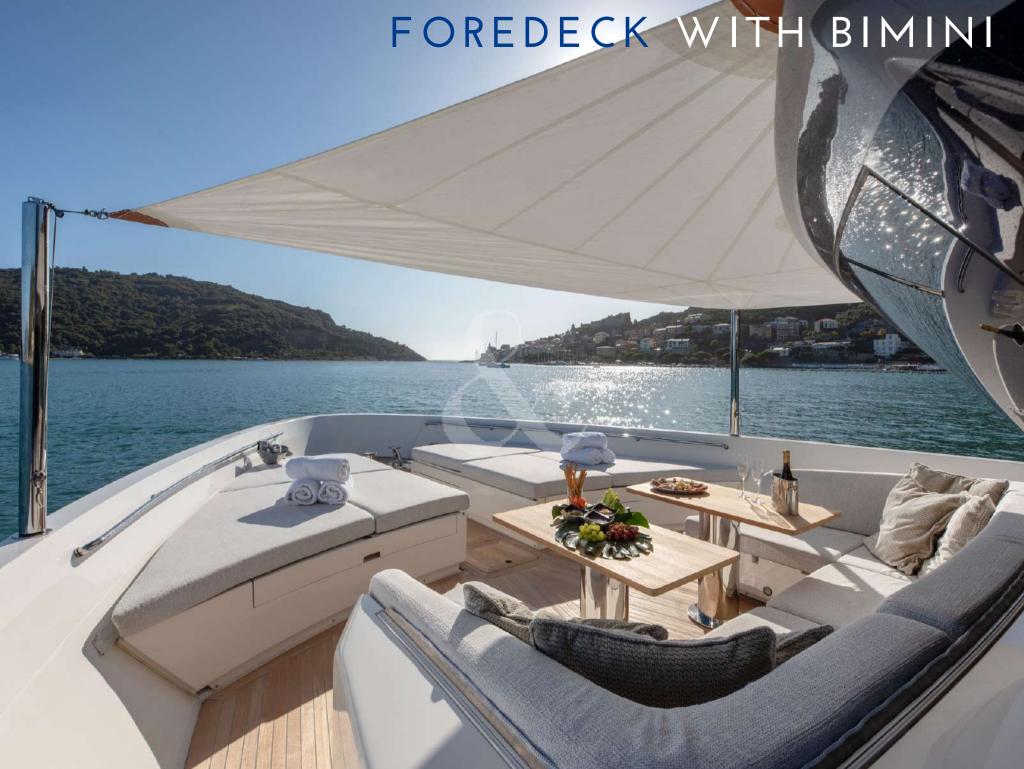

ncredible amenities you can expect from a Sanlorenzo yacht.
  - Built in 2018, she is fit with fin stabilizer, at anchor and underway, allowing a noise free & comfortable navigation.
  - The perfect balance of class and modernity, OZONE is the perfect choice for chartering in France & Italy (only registered in France).

- ullet Fin stabilizers that provide further comfort, both at anchor & cruising
  - · Low fuel consumption
  - · Incomparable space on the wide beach area
    - 360° views in the salon
- Gangway convertible to a comfortable ladder, allowing easy access in & out of the water
- Tender G-Tender 11 meters length, 3.8 meters beam 700Hp 45kn (fast and comfortable)
  - · Capacity over night for 9 guests in 4 ensuite cabins with, 3 of them double





































## FOREDECK WITH BIMINI







































### VIP CABIN BATHROOM









## TWIN CABIN WITH PULMAN



# TWIN CABIN BATHROOM









### OZONE JET SKI 3 SEATS SEA DOO GTX 300 LIMITED



Length: 26,7 meters 87'5 feet

Beam: 7,2 meters 23'6 feet

Number of Crew: 4

Captain, Deckhand, Chef, Stewardess

**Built:** 2018

Builder: Sanlorenzo

Engines: 3xIPS 1050 Volvo (800 HP)

Cruising speed: 20 knots

Number of Cabins: 4

1 Master, 1 VIP, 1 Double & 1 Twin

Guests: 9 night / 12 day

## SPECIFICATIONS & ACCOMODATIONS



#### TOYS&TENDER

- Tender G-Tender 11m. length, 3.8m. beam
   700Hp 45kn (fast and comfortable)
- Jet Ski 3 seats Sea Doo GTX 300 limited (brand new 2020)
- 2 x SUP
- 3 x electric folding bikes
- 2 x diving equipment (RDVZ only)
- 2 x Wakeboard (boots si