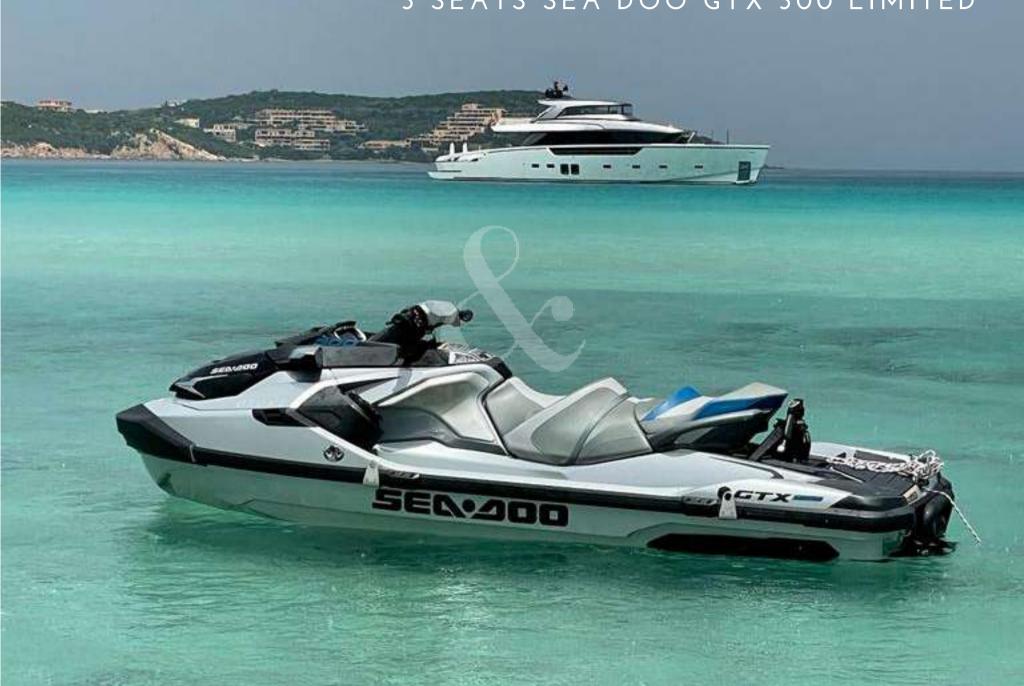

### OZONE JET SKI 3 SEATS SEA DOO GTX 300 LIMITED

Length: 26,7 meters 87'5 feet

Beam: 7,2 meters 23'6 feet

Number of Crew: 4

Captain, Deckhand, Chef, Stewardess

**Built:** 2018

Builder: Sanlorenzo

Engines: 3xIPS 1050 Volvo (800 HP)

#### TOYS&TENDER

- Tender G-Tender 11m. length, 3.8m. beam
   700Hp 45kn (fast and comfortable)
- Jet Ski 3 seats Sea Doo GTX 300 limited (brand new 2020)
- 2 x SUP
- 3 x electric folding bikes
- 2 x diving equipment (RDVZ only)
- 2 x Wakeboard (boots size from 32 to 46)
- Water ski with open boots for different sizes
- 1 x doughnut with 3 seats
- · Snorkelling gear