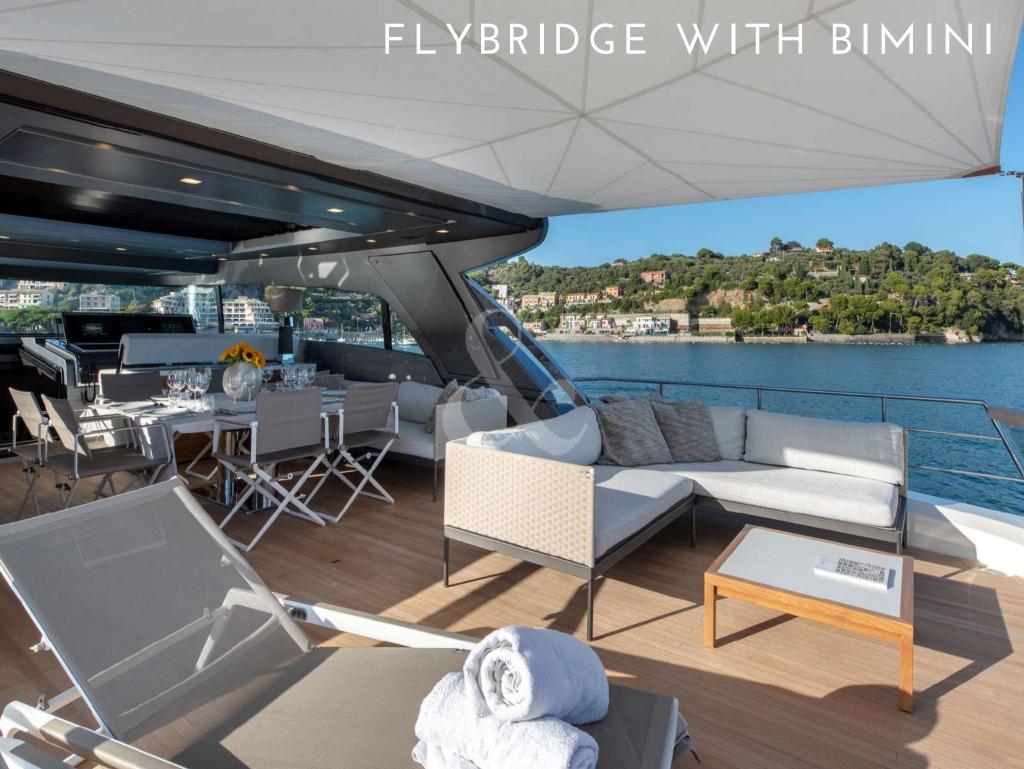

- ullet Fin stabilizers that provide further comfort, both at anchor & cruising
  - · Low fuel consumption
  - · Incomparable space on the wide beach area
    - 360° views in the salon
- Gangway convertible to a comfortable ladder, allowing easy access in & out of the water
- Tender G-Tender 11 meters length, 3.8 meters beam 700Hp 45kn (fast and comfortable)
  - · Capacity over night for 9 guests in 4 ensuite cabins with, 3 of them double