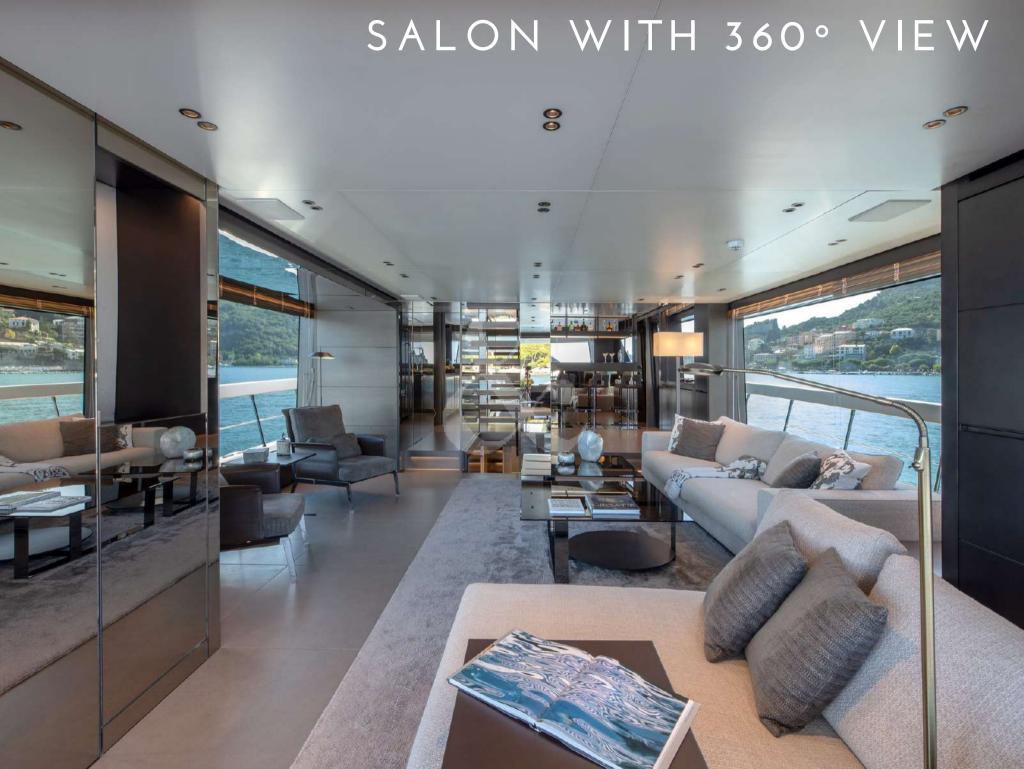

- ullet Fin stabilizers that provide further comfort, both at anchor & cruising
  - · Low fuel consumption
  - · Incomparable space on the wide beach area
    - 360° views in the salon
- Gangway convertible to a comfortable ladder, allowing easy access in & out of the water
- Tender G-Tender 11 meters length, 3.8 meters beam 700Hp 45kn (fast and comfortable)
  - · Capacity over night for 9 guests in 4 ensuite cabins with, 3 of them double