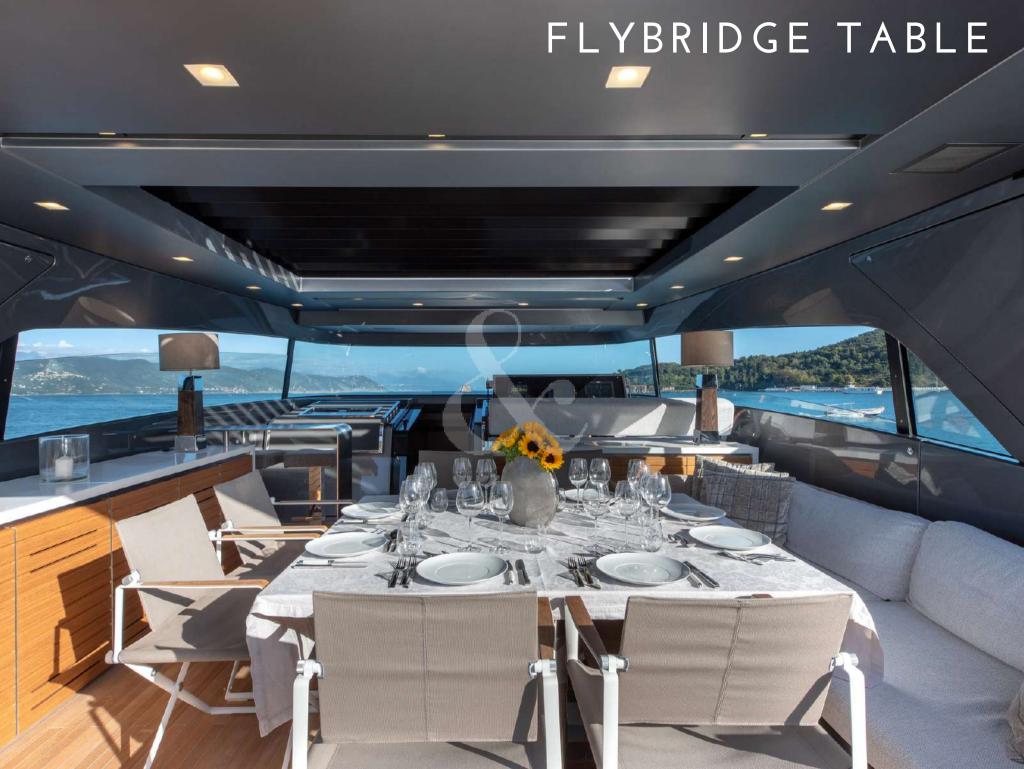

ll the incredible amenities you can expect from a Sanlorenzo yacht.
  - Built in 2018, she is fit with fin stabilizer, at anchor and underway, allowing a noise free & comfortable navigation.
  - The perfect balance of class and modernity, OZONE is the perfect choice for chartering in France & Italy (only registered in France).

- ullet Fin stabilizers that provide further comfort, both at anchor & cruising
  - · Low fuel consumption
  - · Incomparable space on the wide beach area
    - 360° views in the salon
- Gangway convertible to a comfortable ladder, allowing easy access in & out of the water
- Tender G-Tender 11 meters length, 3.8 meters beam 700Hp 45kn (fast and comfortable)
  - · Capacity over night for 9 guests in 4 ensuite cabins with, 3 of them double





































## FOREDECK WITH BIMINI







































### VIP CABIN BATHROOM









## TWIN CABIN WITH PULMAN



# TWIN CABIN BATHROOM









### OZONE JET SKI 3 SEATS SEA DOO GTX 300 LIMITED



Length: 26,7 meters 87'5 feet

Beam: 7,2 meters 23'6 feet

Number of Crew: 4

Captain, Deckhand, Chef, Stewardess

**Built:** 2018

Builder: Sanlorenzo

Engines: 3xIPS 1050 Volvo (800 HP)

Cruising speed: 20 knots

Number of Cabins: 4

1 Master, 1 VIP, 1 Double & 1 Twin

Guests: 9 night / 12 day

## SPECIFICATIONS & ACCOMODATIONS



#### TOYS&TENDER

- Tender G-Tender 11m. length, 3.8m. beam
   700Hp 45kn (fast and comfortable)
- Jet Ski 3 seats Sea Doo GTX 300 limited (brand new 2020)
- 2 x SUP
- 3 x electric folding bikes
- 2 x diving equipment (RDVZ only)
- 2 x Wakeboard (