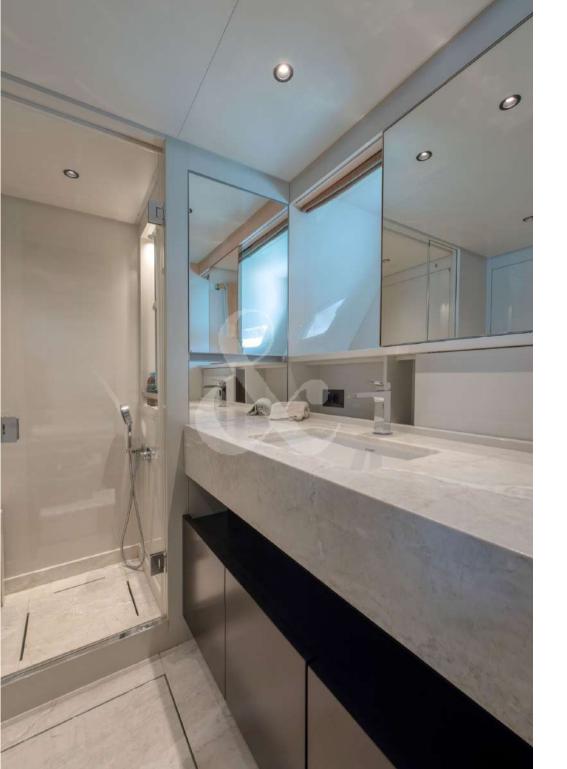

Built in 2018, she is fit with fin stabilizer, at anchor and underway, allowing a noise free & comfortable navigation.
  - The perfect balance of class and modernity, OZONE is the perfect choice for chartering in France & Italy (only registered in France).

- ullet Fin stabilizers that provide further comfort, both at anchor & cruising
  - · Low fuel consumption
  - · Incomparable space on the wide beach area
    - 360° views in the salon
- Gangway convertible to a comfortable ladder, allowing easy access in & out of the water
- Tender G-Tender 11 meters length, 3.8 meters beam 700Hp 45kn (fast and comfortable)
  - · Capacity over night for 9 guests in 4 ensuite cabins with, 3 of them double





































## FOREDECK WITH BIMINI







































### VIP CABIN BATHROOM









## TWIN CABIN WITH PULMAN



# TWIN CABIN BATHROOM









### OZONE JET SKI 3 SEATS SEA DOO GTX 300 LIMITED



Length: 26,7 meters 87'5 feet

Beam: 7,2 meters 23'6 feet

Number of Crew: 4

Captain, Deckhand, Chef, Stewardess

**Built:** 2018

Builder: Sanlorenzo

Engines: 3xIPS 1050 Volvo (800 HP)

Cruising speed: 20 knots

Number of Cabins: 4

1 Master, 1 VIP, 1 Double & 1 Twin

Guests: 9 night / 12 day

## SPECIFICATIONS & ACCOMODATIONS



#### TOYS&TENDER

- Tender G-Tender 11m. length, 3.8m. beam
   700Hp 45kn (fast and comfortable)
- Jet Ski 3 seats Sea Doo GTX 300 limited (brand new 2020)
- 2 x SUP
- 3 x electric folding bikes
- 2 x diving equipment (RDVZ only)
- 2 x Wakeboard (boots size from 32 to 46)
- Water ski with open boots for different siz