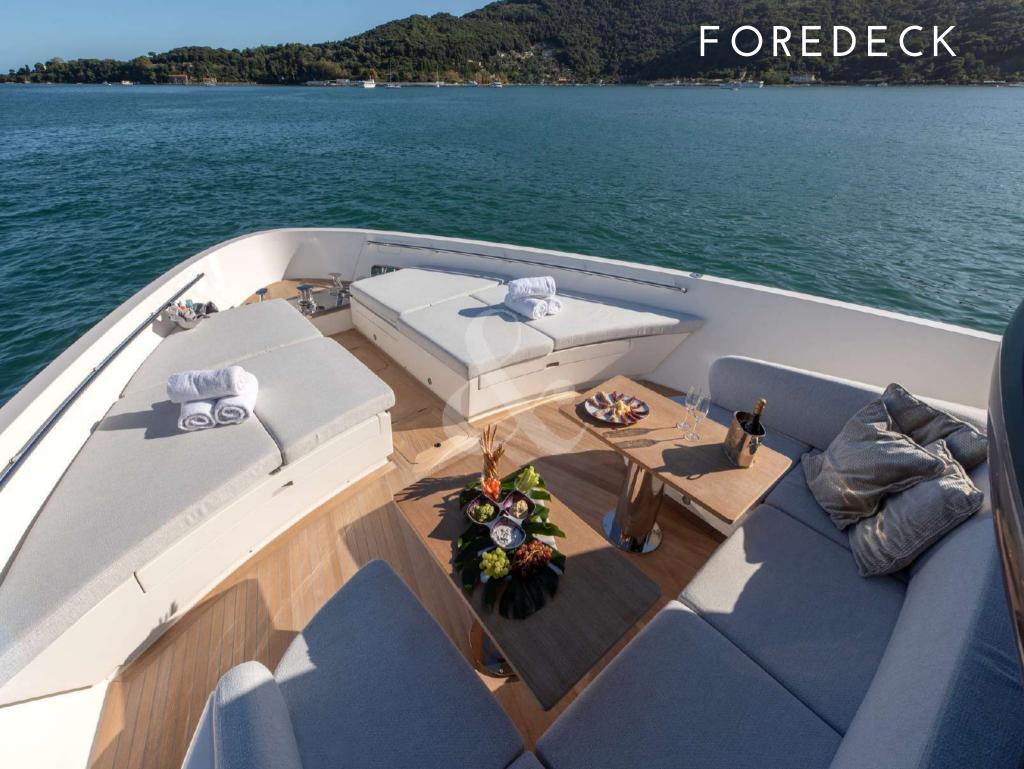

incredible amenities you can expect from a Sanlorenzo yacht.
  - Built in 2018, she is fit with fin stabilizer, at anchor and underway, allowing a noise free & comfortable navigation.
  - The perfect balance of class and modernity, OZONE is the perfect choice for chartering in France & Italy (only registered in France).

- ullet Fin stabilizers that provide further comfort, both at anchor & cruising
  - · Low fuel consumption
  - · Incomparable space on the wide beach area
    - 360° views in the salon
- Gangway convertible to a comfortable ladder, allowing easy access in & out of the water
- Tender G-Tender 11 meters length, 3.8 meters beam 700Hp 45kn (fast and comfortable)
  - · Capacity over night for 9 guests in 4 ensuite cabins with, 3 of them double





































## FOREDECK WITH BIMINI







































### VIP CABIN BATHROOM









## TWIN CABIN WITH PULMAN



# TWIN CABIN BATHROOM









### OZONE JET SKI 3 SEATS SEA DOO GTX 300 LIMITED



Length: 26,7 meters 87'5 feet

Beam: 7,2 meters 23'6 feet

Number of Crew: 4

Captain, Deckhand, Chef, Stewardess

**Built:** 2018

Builder: Sanlorenzo

Engines: 3xIPS 1050 Volvo (800 HP)

Cruising speed: 20 knots

Number of Cabins: 4

1 Master, 1 VIP, 1 Double & 1 Twin

Guests: 9 night / 12 day

## SPECIFICATIONS & ACCOMODATIONS



#### TOYS&TENDER

- Tender G-Tender 11m. length, 3.8m. beam
   700Hp 45kn (fast and comfortable)
- Jet Ski 3 seats Sea Doo GTX 300 limited (brand new 2020)
- 2 x SUP
- 3 x electric folding bikes
- 2 x diving equipment (RDVZ only)
- 2 x Wakeboard (boots