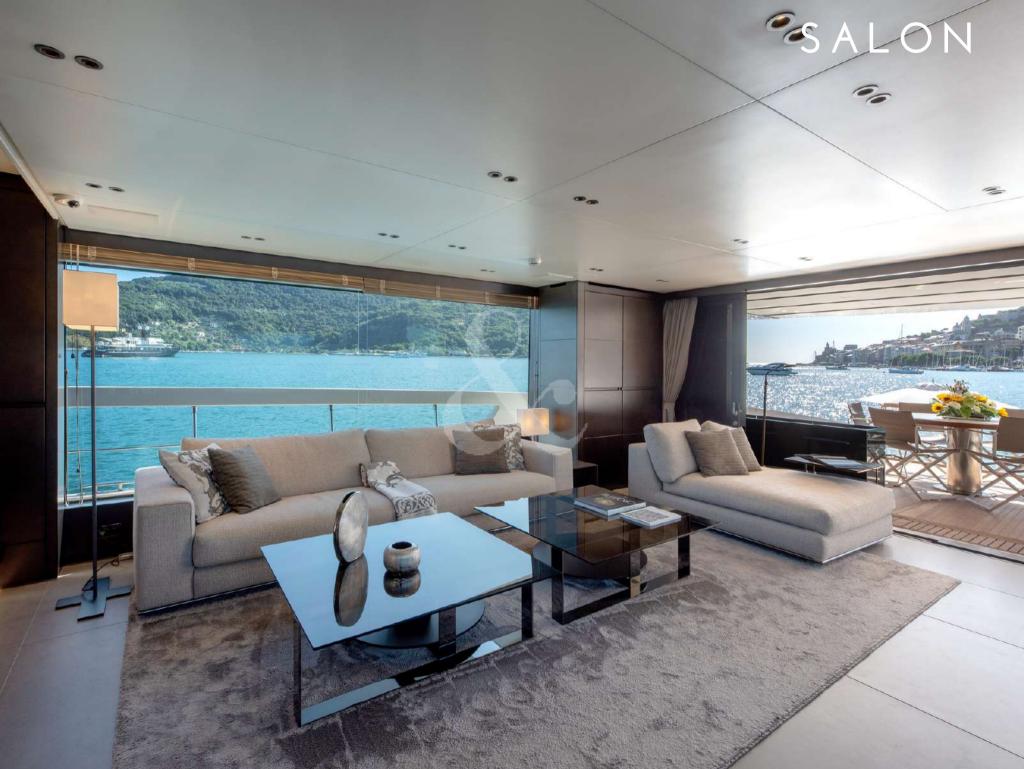

- ullet Fin stabilizers that provide further comfort, both at anchor & cruising
  - · Low fuel consumption
  - · Incomparable space on the wide beach area
    - 360° views in the salon
- Gangway convertible to a comfortable ladder, allowing easy access in & out of the water
- Tender G-Tender 11 meters length, 3.8 meters beam 700Hp 45kn (fast and comfortable)
  - · Capacity over night for 9 guests in 4 ensuite cabins with, 3 of them double