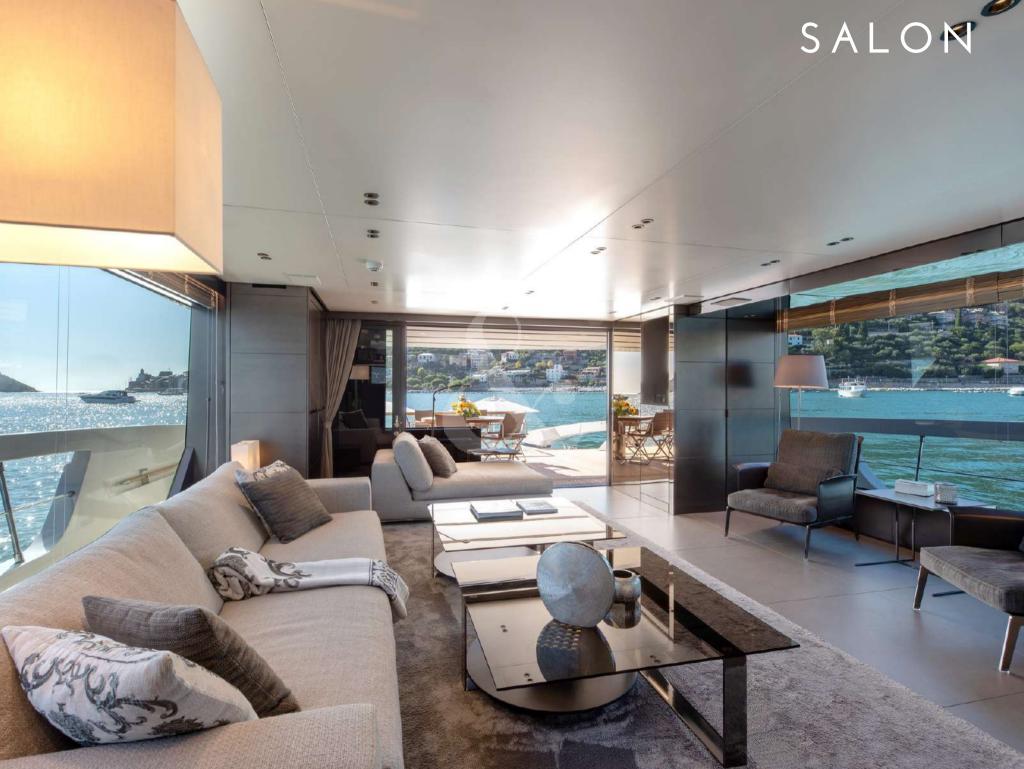

- ullet Fin stabilizers that provide further comfort, both at anchor & cruising
  - · Low fuel consumption
  - · Incomparable space on the wide beach area
    - 360° views in the salon
- Gangway convertible to a comfortable ladder, allowing easy access in & out of the water
- Tender G-Tender 11 meters length, 3.8 meters beam 700Hp 45kn (fast and comfortable)
  - · Capacity over night for 9 guests in 4 ensuite cabins with, 3 of them double