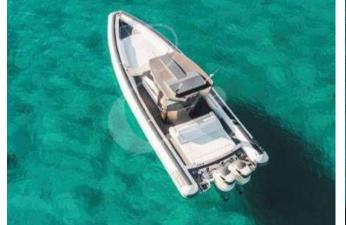

- ullet Fin stabilizers that provide further comfort, both at anchor & cruising
  - · Low fuel consumption
  - · Incomparable space on the wide beach area
    - 360° views in the salon
- Gangway convertible to a comfortable ladder, allowing easy access in & out of the water
- Tender G-Tender 11 meters length, 3.8 meters beam 700Hp 45kn (fast and comfortable)
  - · Capacity over night for 9 guests in 4 ensuite cabins with, 3 of them double

#### TOYS&TENDER

- Tender G-Tender 11m. length, 3.8m. beam
   700Hp 45kn (fast and comfortable)
- Jet Ski 3 seats Sea Doo GTX 300 limited (brand new 2020)
- 2 x SUP
- 3 x electric folding bikes
- 2 x diving equipment (RDVZ only)
- 2 x Wakeboard (boots size from 32 to 46)
- Water ski with open boots for different sizes
- 1 x doughnut with 3 seats
- · Snorkelling gear