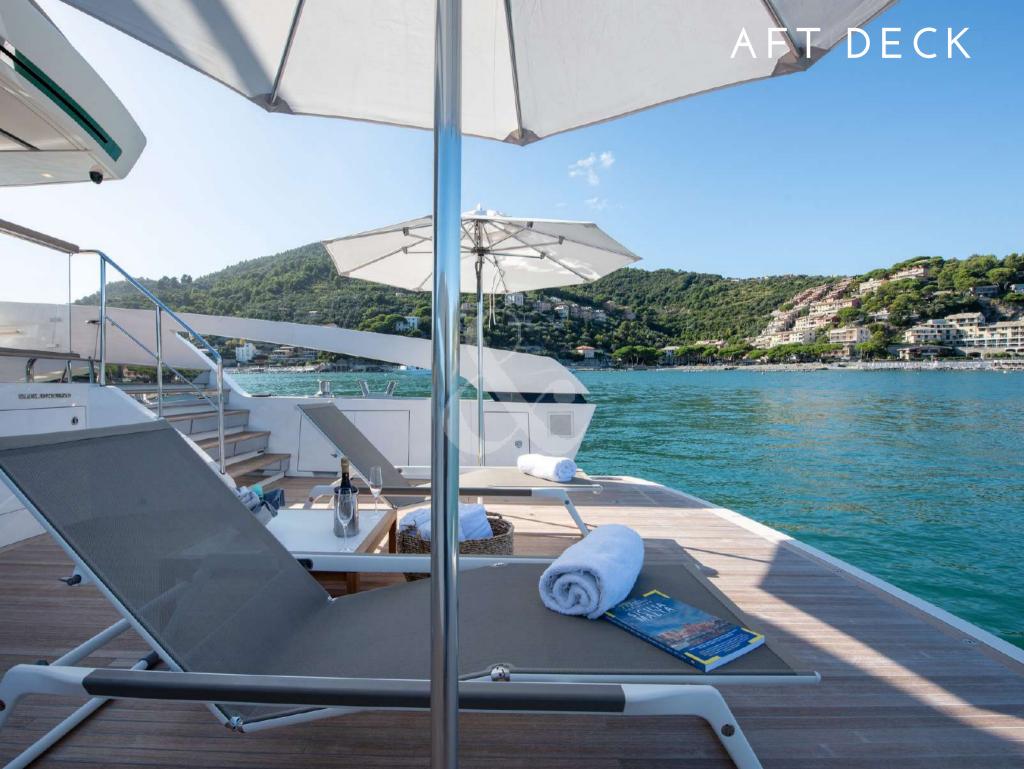

- ullet Fin stabilizers that provide further comfort, both at anchor & cruising
  - · Low fuel consumption
  - · Incomparable space on the wide beach area
    - 360° views in the salon
- Gangway convertible to a comfortable ladder, allowing easy access in & out of the water
- Tender G-Tender 11 meters length, 3.8 meters beam 700Hp 45kn (fast and comfortable)
  - · Capacity over night for 9 guests in 4 ensuite cabins with, 3 of them double