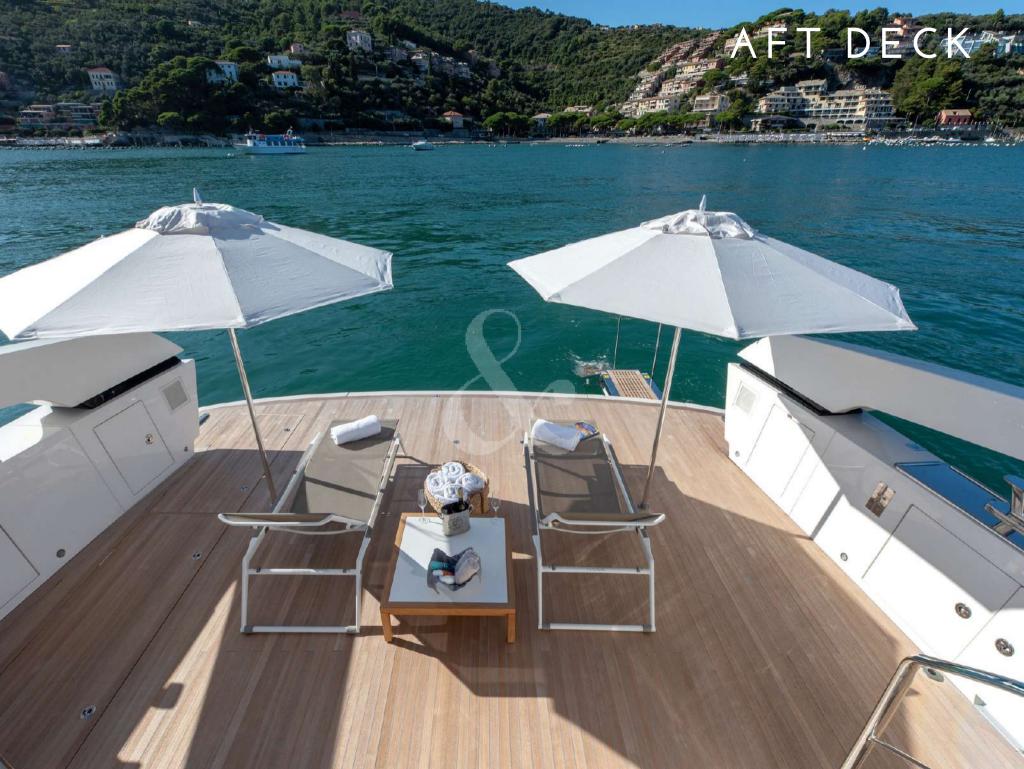

- ullet Fin stabilizers that provide further comfort, both at anchor & cruising
  - · Low fuel consumption
  - · Incomparable space on the wide beach area
    - 360° views in the salon
- Gangway convertible to a comfortable ladder, allowing easy access in & out of the water
- Tender G-Tender 11 meters length, 3.8 meters beam 700Hp 45kn (fast and comfortable)
  - · Capacity over night for 9 guests in 4 ensuite cabins with, 3 of them double