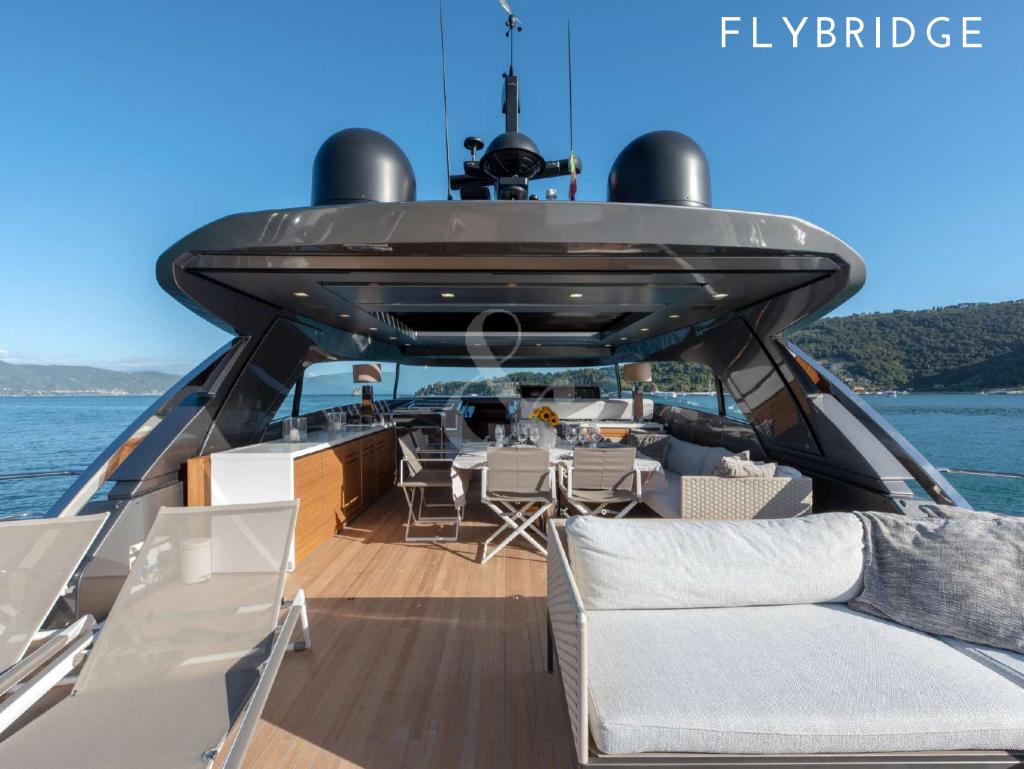

- ullet Fin stabilizers that provide further comfort, both at anchor & cruising
  - · Low fuel consumption
  - · Incomparable space on the wide beach area
    - 360° views in the salon
- Gangway convertible to a comfortable ladder, allowing easy access in & out of the water
- Tender G-Tender 11 meters length, 3.8 meters beam 700Hp 45kn (fast and comfortable)
  - · Capacity over night for 9 guests in 4 ensuite cabins with, 3 of them double