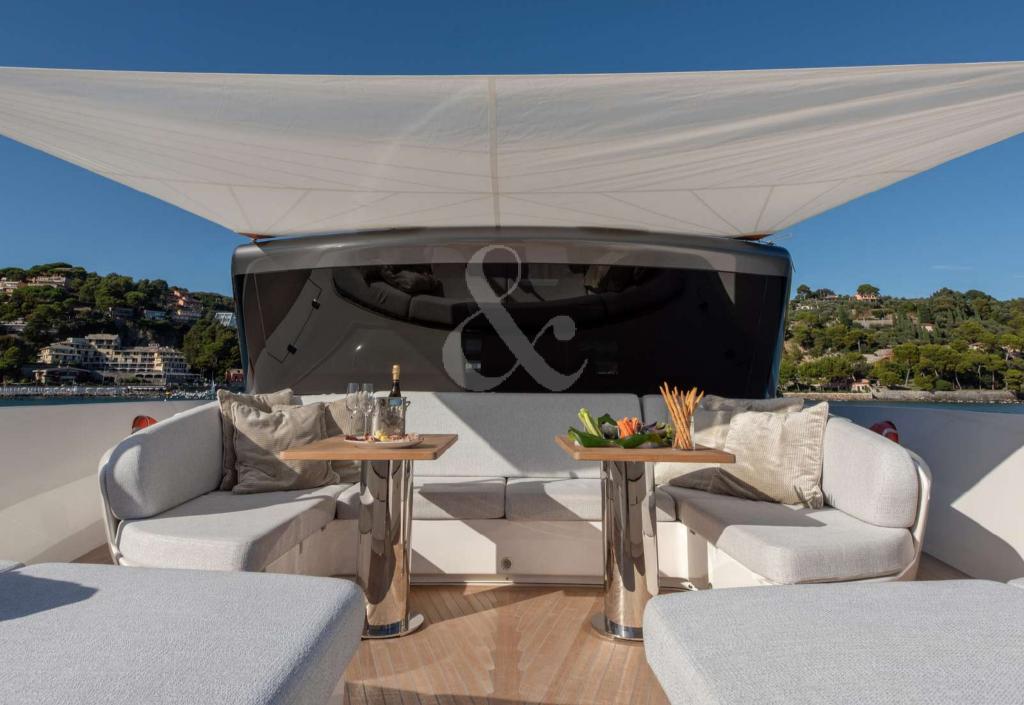

expect from a Sanlorenzo yacht.
  - Built in 2018, she is fit with fin stabilizer, at anchor and underway, allowing a noise free & comfortable navigation.
  - The perfect balance of class and modernity, OZONE is the perfect choice for chartering in France & Italy (only registered in France).

- ullet Fin stabilizers that provide further comfort, both at anchor & cruising
  - · Low fuel consumption
  - · Incomparable space on the wide beach area
    - 360° views in the salon
- Gangway convertible to a comfortable ladder, allowing easy access in & out of the water
- Tender G-Tender 11 meters length, 3.8 meters beam 700Hp 45kn (fast and comfortable)
  - · Capacity over night for 9 guests in 4 ensuite cabins with, 3 of them double





































## FOREDECK WITH BIMINI







































### VIP CABIN BATHROOM









## TWIN CABIN WITH PULMAN



# TWIN CABIN BATHROOM









### OZONE JET SKI 3 SEATS SEA DOO GTX 300 LIMITED



Length: 26,7 meters 87'5 feet

Beam: 7,2 meters 23'6 feet

Number of Crew: 4

Captain, Deckhand, Chef, Stewardess

**Built:** 2018

Builder: Sanlorenzo

Engines: 3xIPS 1050 Volvo (800 HP)

Cruising speed: 20 knots

Number of Cabins: 4

1 Master, 1 VIP, 1 Double & 1 Twin

Guests: 9 night / 12 day

## SPECIFICATIONS & ACCOMODATIONS



#### TOYS&TENDER

- Tender G-Tender 11m. length, 3.8m. beam
   700Hp 45kn (fast and comfortable)
- Jet Ski 3 seats Sea Doo GTX 300 limited (brand new 2020)
- 2 x SUP
- 3 x electric folding bikes
- 2 x diving equipment (RDVZ only)
- 2 x Wakeboard (boots size from 32 to 46)
- Water s