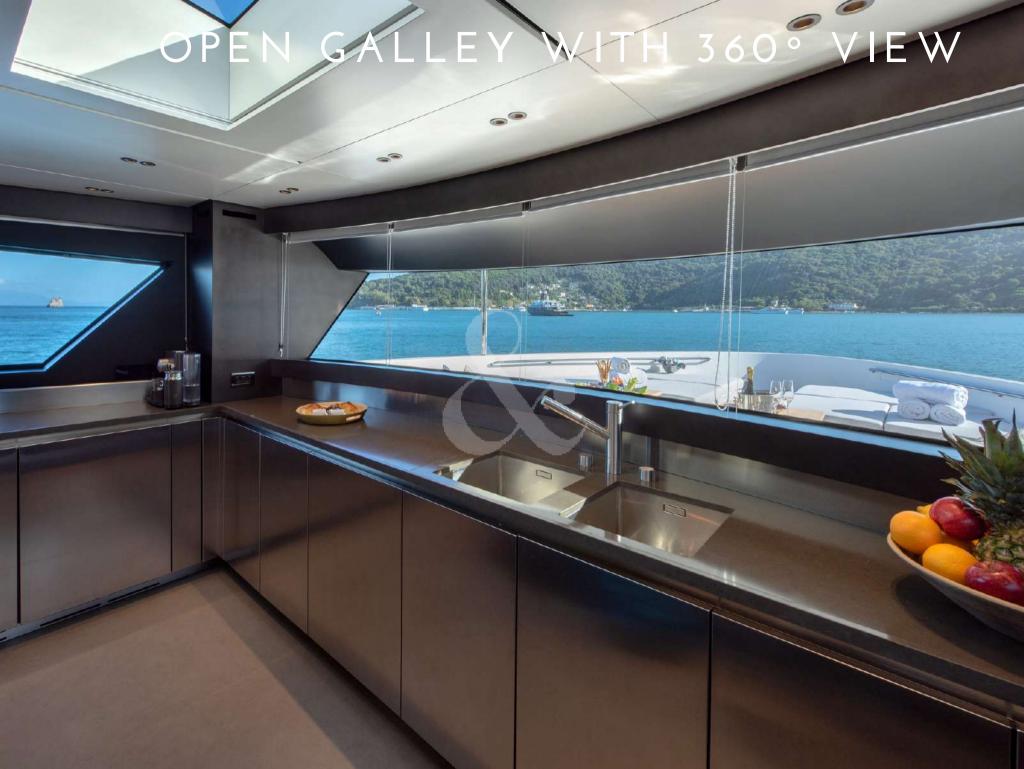

- ullet Fin stabilizers that provide further comfort, both at anchor & cruising
  - · Low fuel consumption
  - · Incomparable space on the wide beach area
    - 360° views in the salon
- Gangway convertible to a comfortable ladder, allowing easy access in & out of the water
- Tender G-Tender 11 meters length, 3.8 meters beam 700Hp 45kn (fast and comfortable)
  - · Capacity over night for 9 guests in 4 ensuite cabins with, 3 of them double