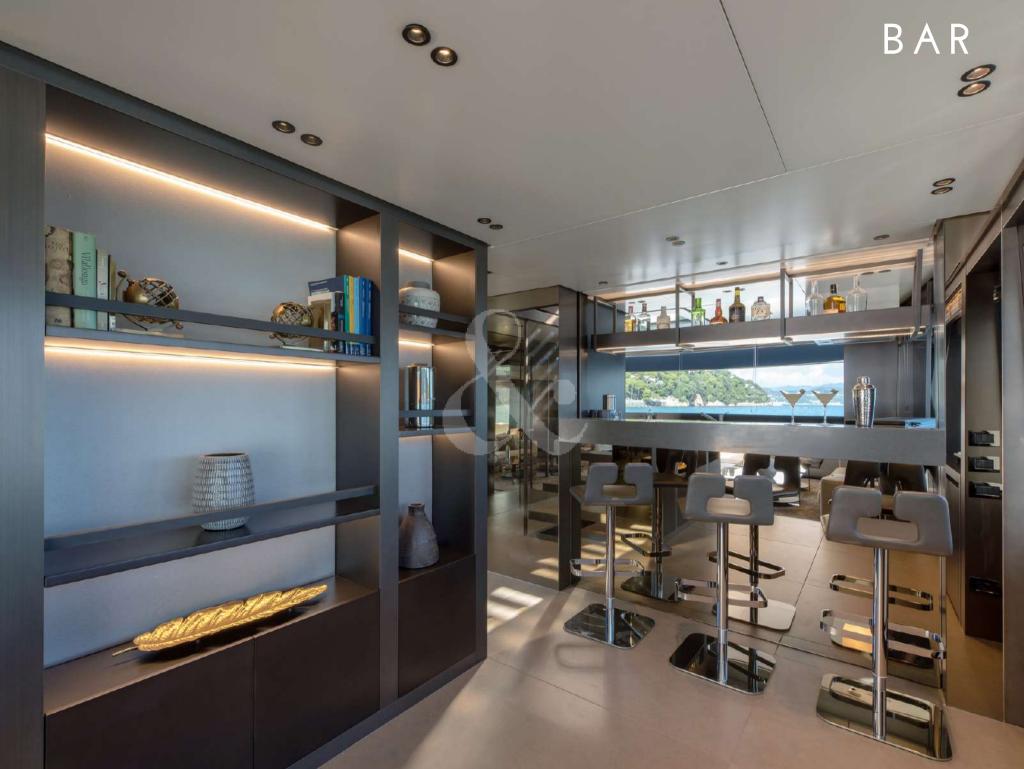

- ullet Fin stabilizers that provide further comfort, both at anchor & cruising
  - · Low fuel consumption
  - · Incomparable space on the wide beach area
    - 360° views in the salon
- Gangway convertible to a comfortable ladder, allowing easy access in & out of the water
- Tender G-Tender 11 meters length, 3.8 meters beam 700Hp 45kn (fast and comfortable)
  - · Capacity over night for 9 guests in 4 ensuite cabins with, 3 of them double