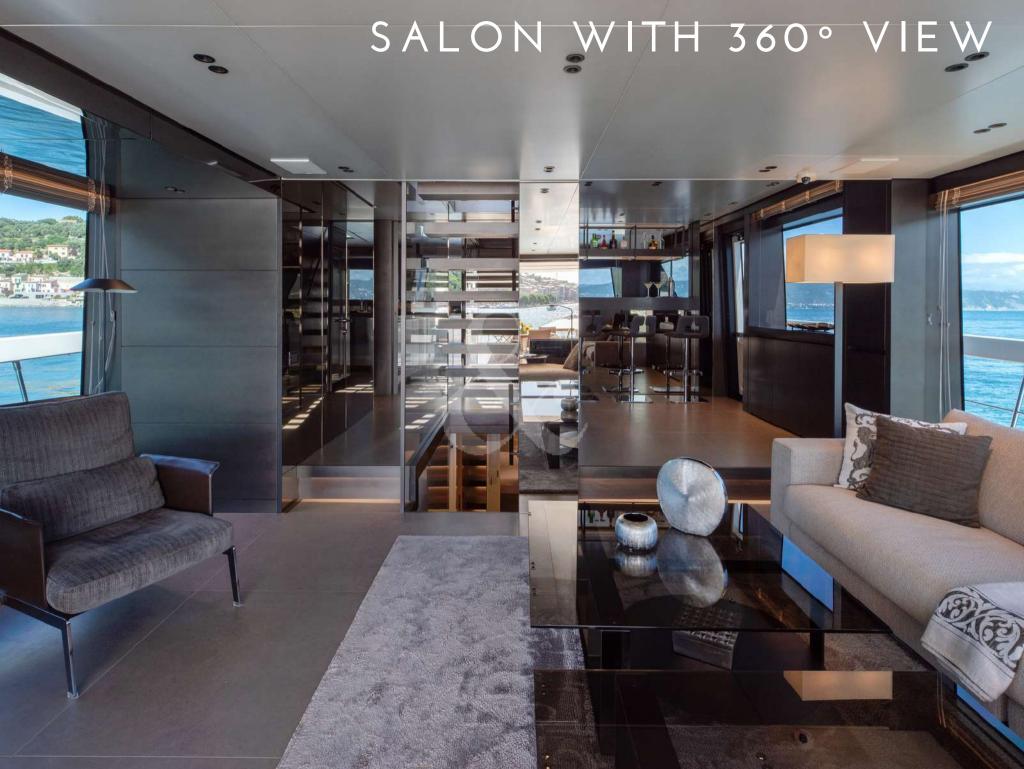

- ullet Fin stabilizers that provide further comfort, both at anchor & cruising
  - · Low fuel consumption
  - · Incomparable space on the wide beach area
    - 360° views in the salon
- Gangway convertible to a comfortable ladder, allowing easy access in & out of the water
- Tender G-Tender 11 meters length, 3.8 meters beam 700Hp 45kn (fast and comfortable)
  - · Capacity over night for 9 guests in 4 ensuite cabins with, 3 of them double