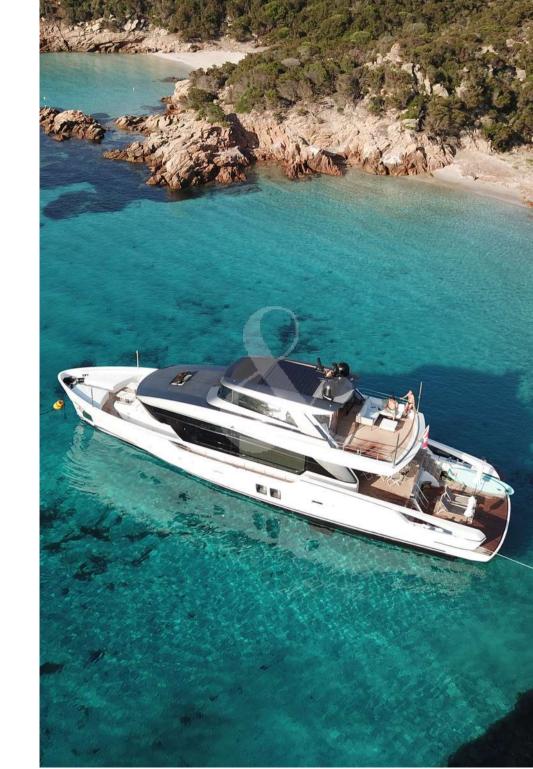

- Custom made to perfection, OZONE offers all the incredible amenities you can expect from a Sanlorenzo yacht.
  - Built in 2018, she is fit with fin stabilizer, at anchor and underway, allowing a noise free & comfortable navigation.
  - The perfect balance of class and modernity, OZONE is the perfect choice for chartering in France & Italy (only registered in France).