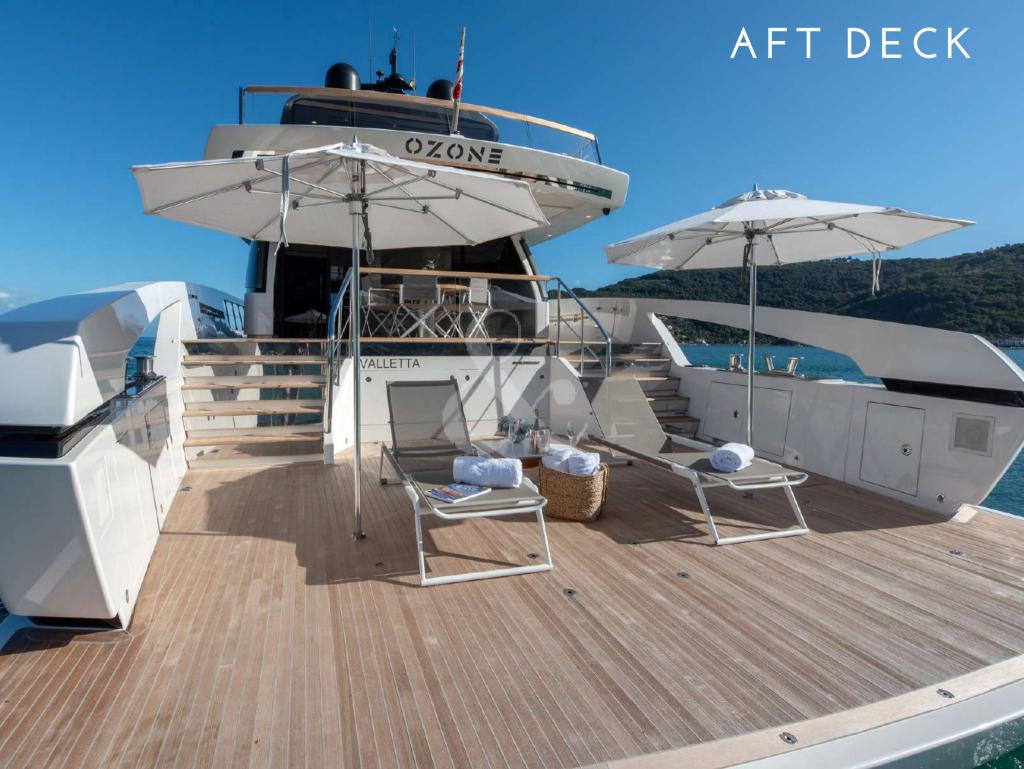

- ullet Fin stabilizers that provide further comfort, both at anchor & cruising
  - · Low fuel consumption
  - · Incomparable space on the wide beach area
    - 360° views in the salon
- Gangway convertible to a comfortable ladder, allowing easy access in & out of the water
- Tender G-Tender 11 meters length, 3.8 meters beam 700Hp 45kn (fast and comfortable)
  - · Capacity over night for 9 guests in 4 ensuite cabins with, 3 of them double