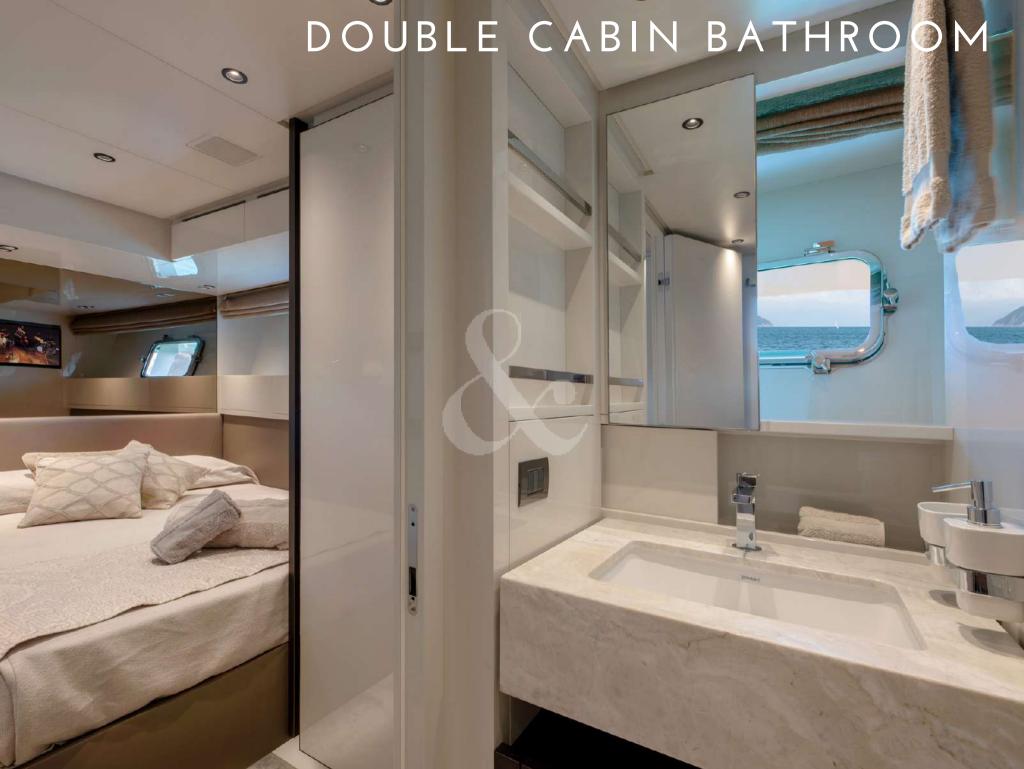

ith fin stabilizer, at anchor and underway, allowing a noise free & comfortable navigation.
  - The perfect balance of class and modernity, OZONE is the perfect choice for chartering in France & Italy (only registered in France).

- ullet Fin stabilizers that provide further comfort, both at anchor & cruising
  - · Low fuel consumption
  - · Incomparable space on the wide beach area
    - 360° views in the salon
- Gangway convertible to a comfortable ladder, allowing easy access in & out of the water
- Tender G-Tender 11 meters length, 3.8 meters beam 700Hp 45kn (fast and comfortable)
  - · Capacity over night for 9 guests in 4 ensuite cabins with, 3 of them double





































## FOREDECK WITH BIMINI







































### VIP CABIN BATHROOM









## TWIN CABIN WITH PULMAN



# TWIN CABIN BATHROOM









### OZONE JET SKI 3 SEATS SEA DOO GTX 300 LIMITED



Length: 26,7 meters 87'5 feet

Beam: 7,2 meters 23'6 feet

Number of Crew: 4

Captain, Deckhand, Chef, Stewardess

**Built:** 2018

Builder: Sanlorenzo

Engines: 3xIPS 1050 Volvo (800 HP)

Cruising speed: 20 knots

Number of Cabins: 4

1 Master, 1 VIP, 1 Double & 1 Twin

Guests: 9 night / 12 day

## SPECIFICATIONS & ACCOMODATIONS



#### TOYS&TENDER

- Tender G-Tender 11m. length, 3.8m. beam
   700Hp 45kn (fast and comfortable)
- Jet Ski 3 seats Sea Doo GTX 300 limited (brand new 2020)
- 2 x SUP
- 3 x electric folding bikes
- 2 x diving equipment (RDVZ only)
- 2 x Wakeboard (boots size from 32 to 46)
- Water ski with open boots for different sizes
- 1 x doughnut with 3 sea