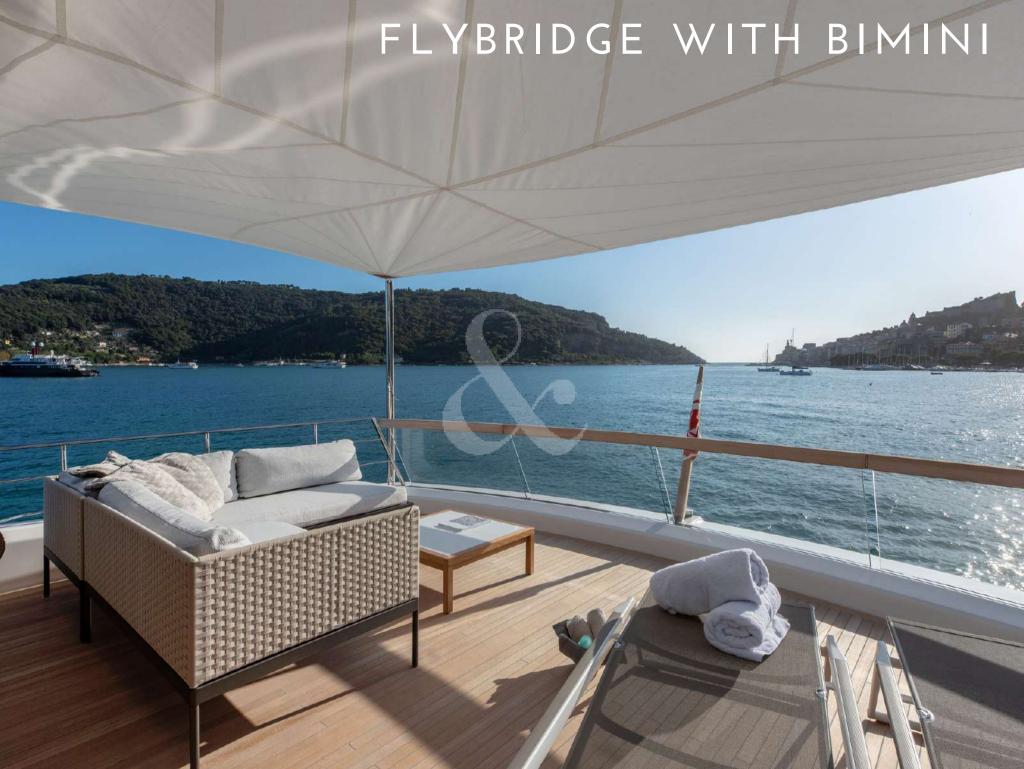

- ullet Fin stabilizers that provide further comfort, both at anchor & cruising
  - · Low fuel consumption
  - · Incomparable space on the wide beach area
    - 360° views in the salon
- Gangway convertible to a comfortable ladder, allowing easy access in & out of the water
- Tender G-Tender 11 meters length, 3.8 meters beam 700Hp 45kn (fast and comfortable)
  - · Capacity over night for 9 guests in 4 ensuite cabins with, 3 of them double