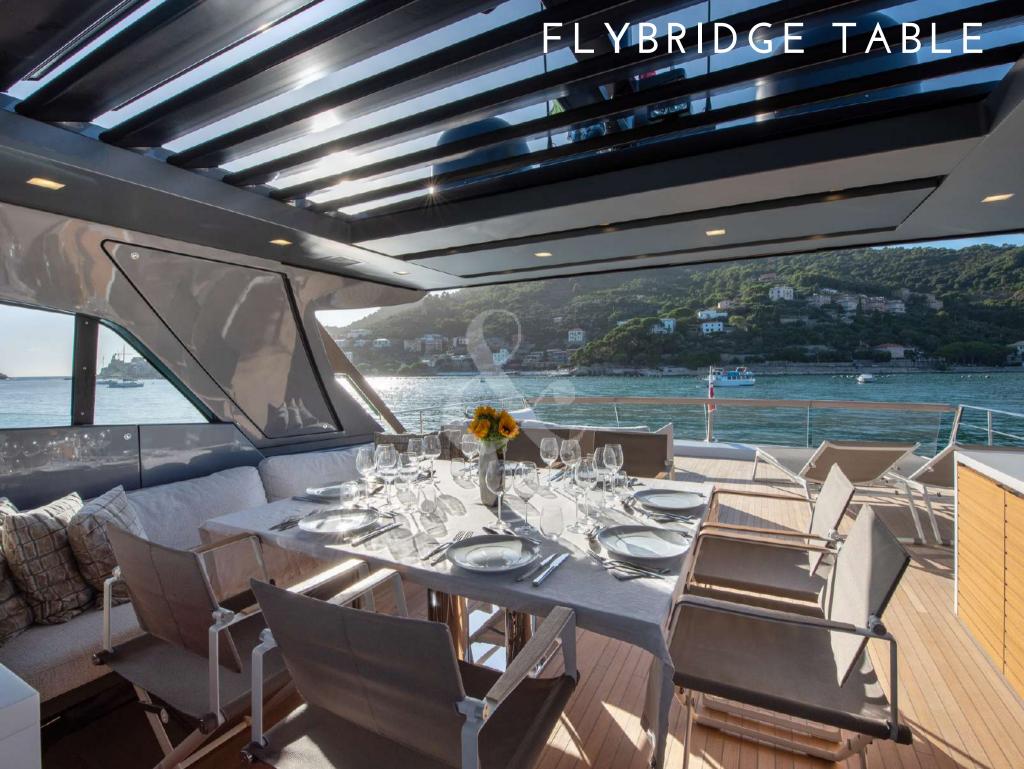

he incredible amenities you can expect from a Sanlorenzo yacht.
  - Built in 2018, she is fit with fin stabilizer, at anchor and underway, allowing a noise free & comfortable navigation.
  - The perfect balance of class and modernity, OZONE is the perfect choice for chartering in France & Italy (only registered in France).

- ullet Fin stabilizers that provide further comfort, both at anchor & cruising
  - · Low fuel consumption
  - · Incomparable space on the wide beach area
    - 360° views in the salon
- Gangway convertible to a comfortable ladder, allowing easy access in & out of the water
- Tender G-Tender 11 meters length, 3.8 meters beam 700Hp 45kn (fast and comfortable)
  - · Capacity over night for 9 guests in 4 ensuite cabins with, 3 of them double





































## FOREDECK WITH BIMINI







































### VIP CABIN BATHROOM









## TWIN CABIN WITH PULMAN



# TWIN CABIN BATHROOM









### OZONE JET SKI 3 SEATS SEA DOO GTX 300 LIMITED



Length: 26,7 meters 87'5 feet

Beam: 7,2 meters 23'6 feet

Number of Crew: 4

Captain, Deckhand, Chef, Stewardess

**Built:** 2018

Builder: Sanlorenzo

Engines: 3xIPS 1050 Volvo (800 HP)

Cruising speed: 20 knots

Number of Cabins: 4

1 Master, 1 VIP, 1 Double & 1 Twin

Guests: 9 night / 12 day

## SPECIFICATIONS & ACCOMODATIONS



#### TOYS&TENDER

- Tender G-Tender 11m. length, 3.8m. beam
   700Hp 45kn (fast and comfortable)
- Jet Ski 3 seats Sea Doo GTX 300 limited (brand new 2020)
- 2 x SUP
- 3 x electric folding bikes
- 2 x diving equipment (RDVZ only)
- 2 x Wakeboard (boot