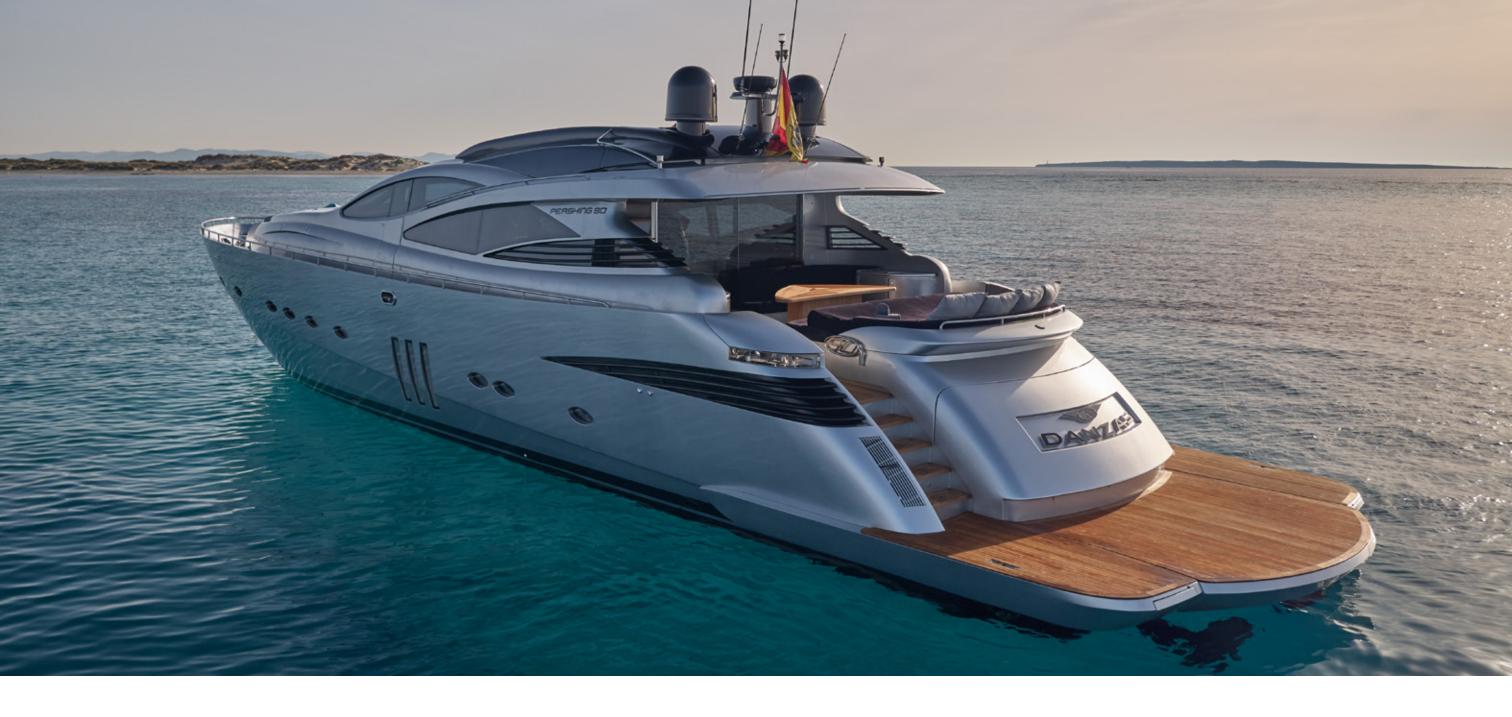

3

ம்

LOA (meters)

Beam (meters)

Engines MTU 16V 2,450 CV Cruising speed (knots)

Fuel consumption aprox. (L/h)

28

7

2

**25** 

**750** 

Upper floor

Down floor

| July and               | June and              | Rest of               |
|------------------------|-----------------------|-----------------------|
| August                 | September             | the year              |
| <b>€11,500</b> per day | <b>€9,500</b> per day | <b>€8,000</b> per day |