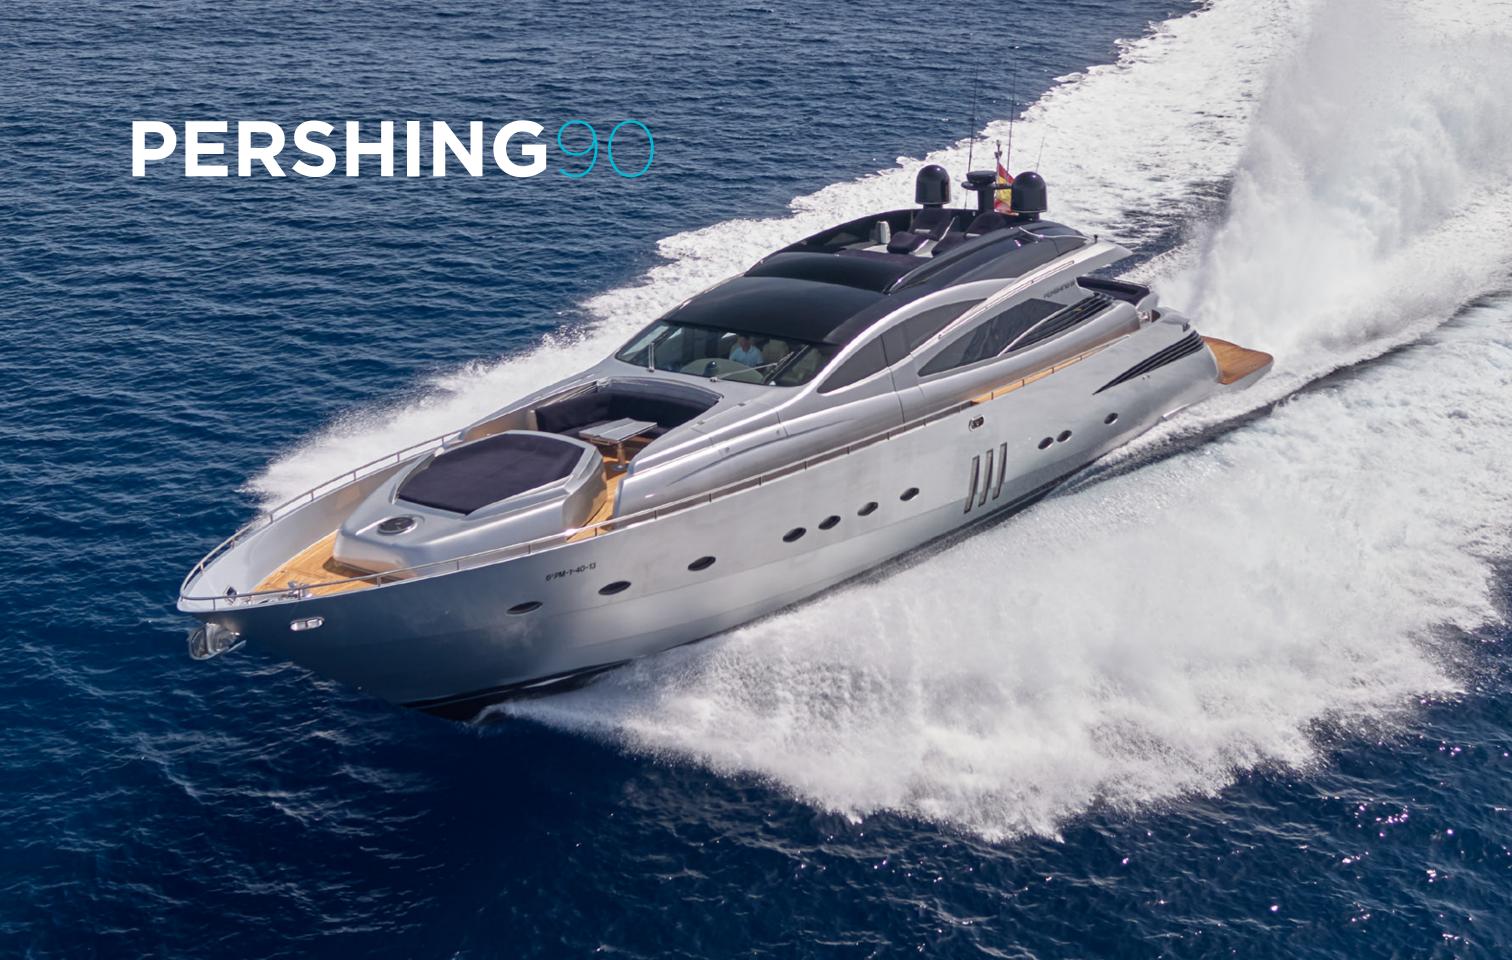

3

ம்

LOA (meters)

Beam (meters)

Engines MTU 16V 2,450 CV Cruising speed (knots)

Fuel consumption aprox. (L/h)

28

7

2

**25** 

**750** 

Upper floor

Down floor

| July and               | June and              | Rest of               |
|------------------------|-----------------------|-----------------------|
| August                 | September             | the year              |
| <b>€11,500</b> per day | <b>€9,500</b> per day | <b>€8,000</b> per day |