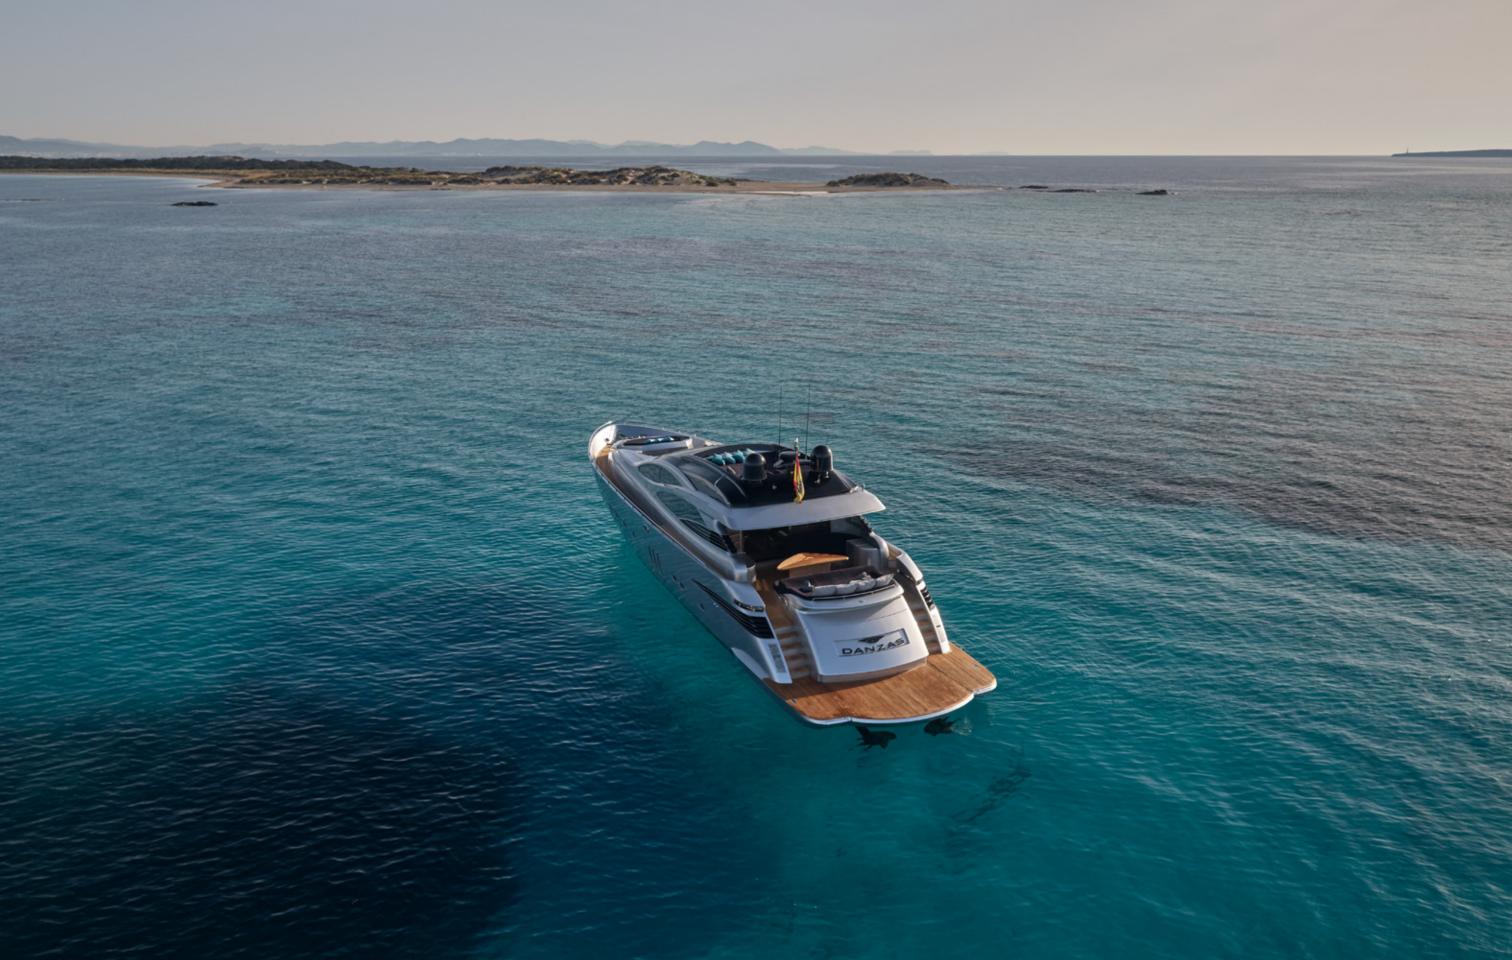

3

ம்

LOA (meters)

Beam (meters)

Engines MTU 16V 2,450 CV Cruising speed (knots)

Fuel consumption aprox. (L/h)

28

7

2

**25** 

**750** 

Upper floor

Down floor

| July and               | June and              | Rest of               |
|------------------------|-----------------------|-----------------------|
| August                 | September             | the year              |
| <b>€11,500</b> per day | <b>€9,500</b> per day | <b>€8,000</b> per day |