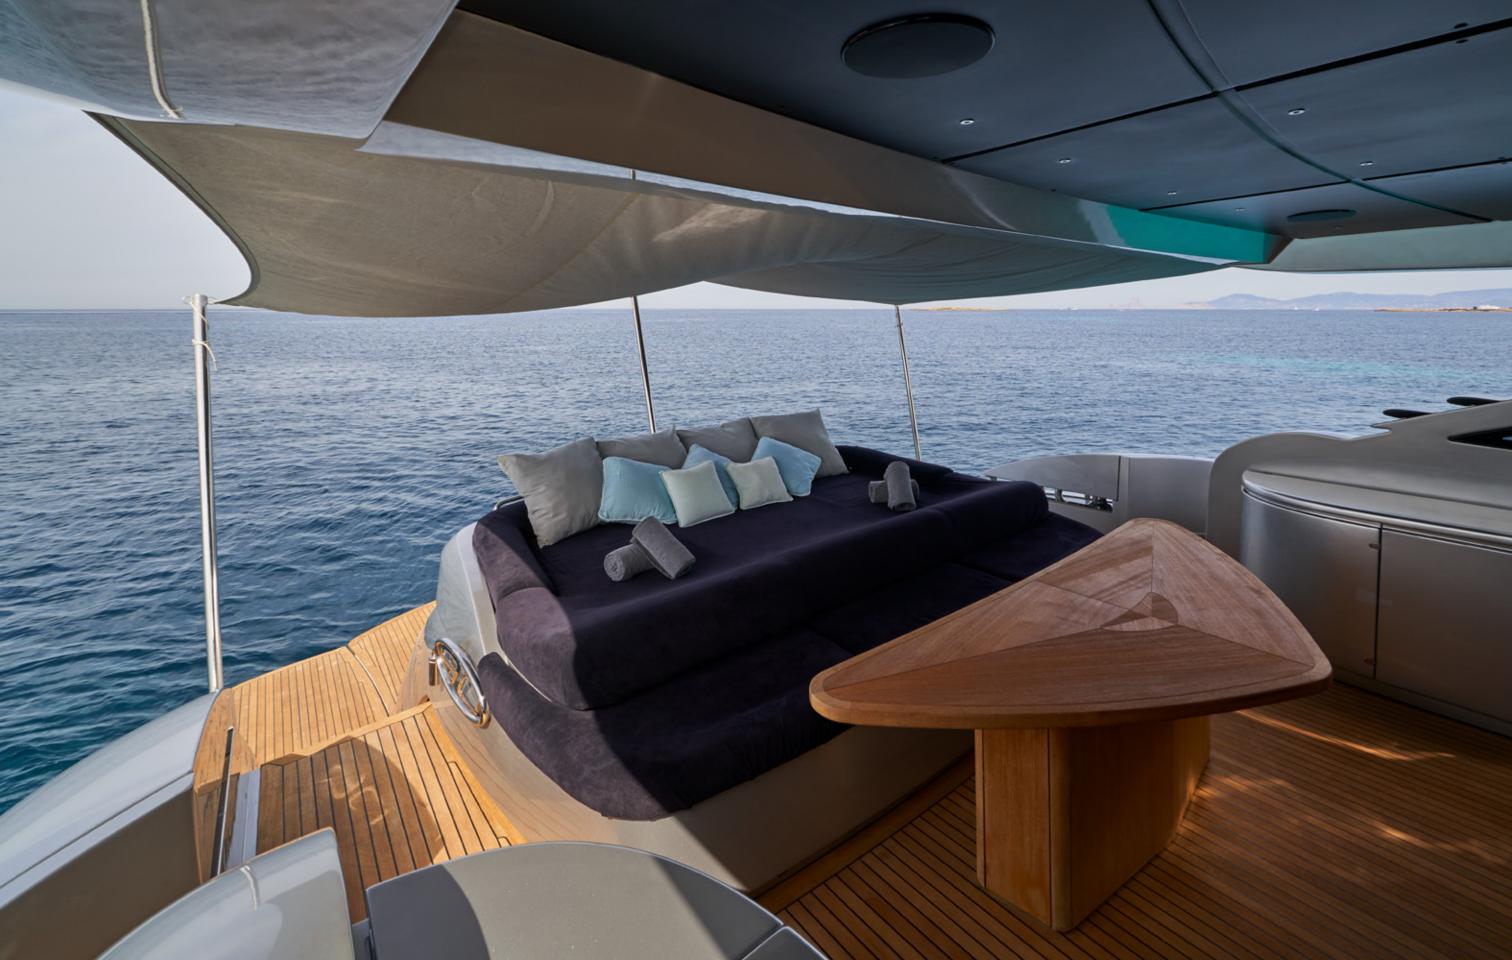

Guests Day charter Guests Overnight **Cabins**Master, VIP, and 2 Twin

Bathrooms

**Crew**Captain,
Deckhand,
and Stewardess

Base port
Botafoc (Ibiza)

2

8

4

5

3

ம்

LOA (meters)

Beam (meters)

Engines MTU 16V 2,450 CV Cruising speed (knots)

Fuel consumption aprox. (L/h)

28

7

2

**25** 

**750** 

Upper floor

Down floor

| July and               | June and              | Rest of               |
|------------------------|-----------------------|-----------------------|
| August                 | September             | the year              |
| <b>€11,500</b> per day | <b>€9,500</b> per day | <b>€8,000</b> per day |