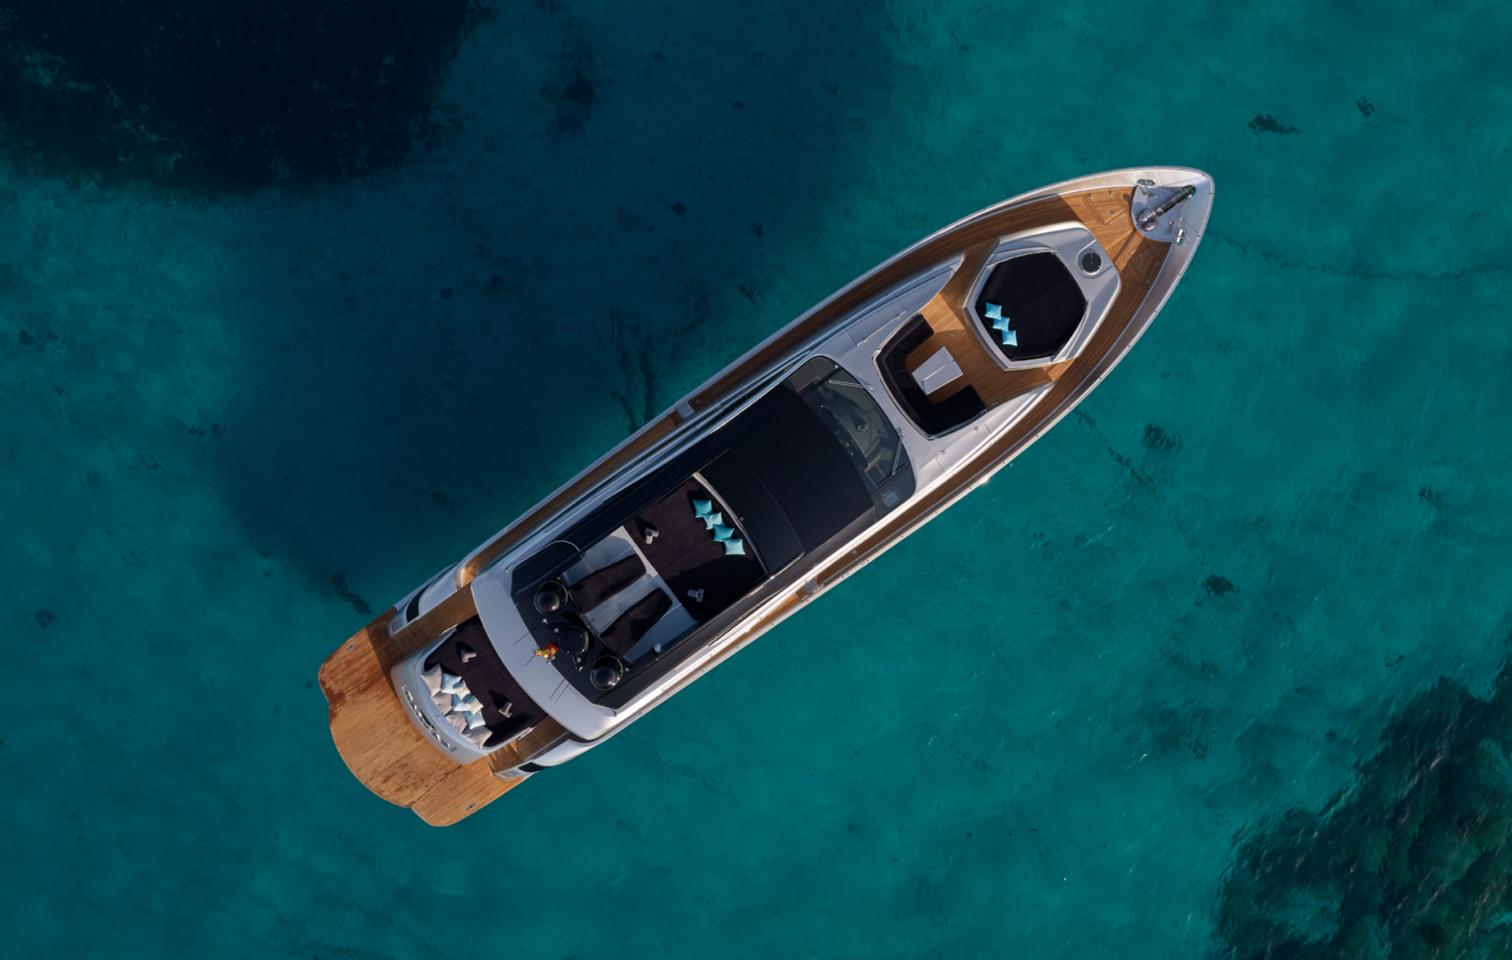

3

ம்

LOA (meters)

Beam (meters)

Engines MTU 16V 2,450 CV Cruising speed (knots)

Fuel consumption aprox. (L/h)

28

7

2

**25** 

**750** 

Upper floor

Down floor

| July and               | June and              | Rest of               |
|------------------------|-----------------------|-----------------------|
| August                 | September             | the year              |
| <b>€11,500</b> per day | <b>€9,500</b> per day | <b>€8,000</b> per day |