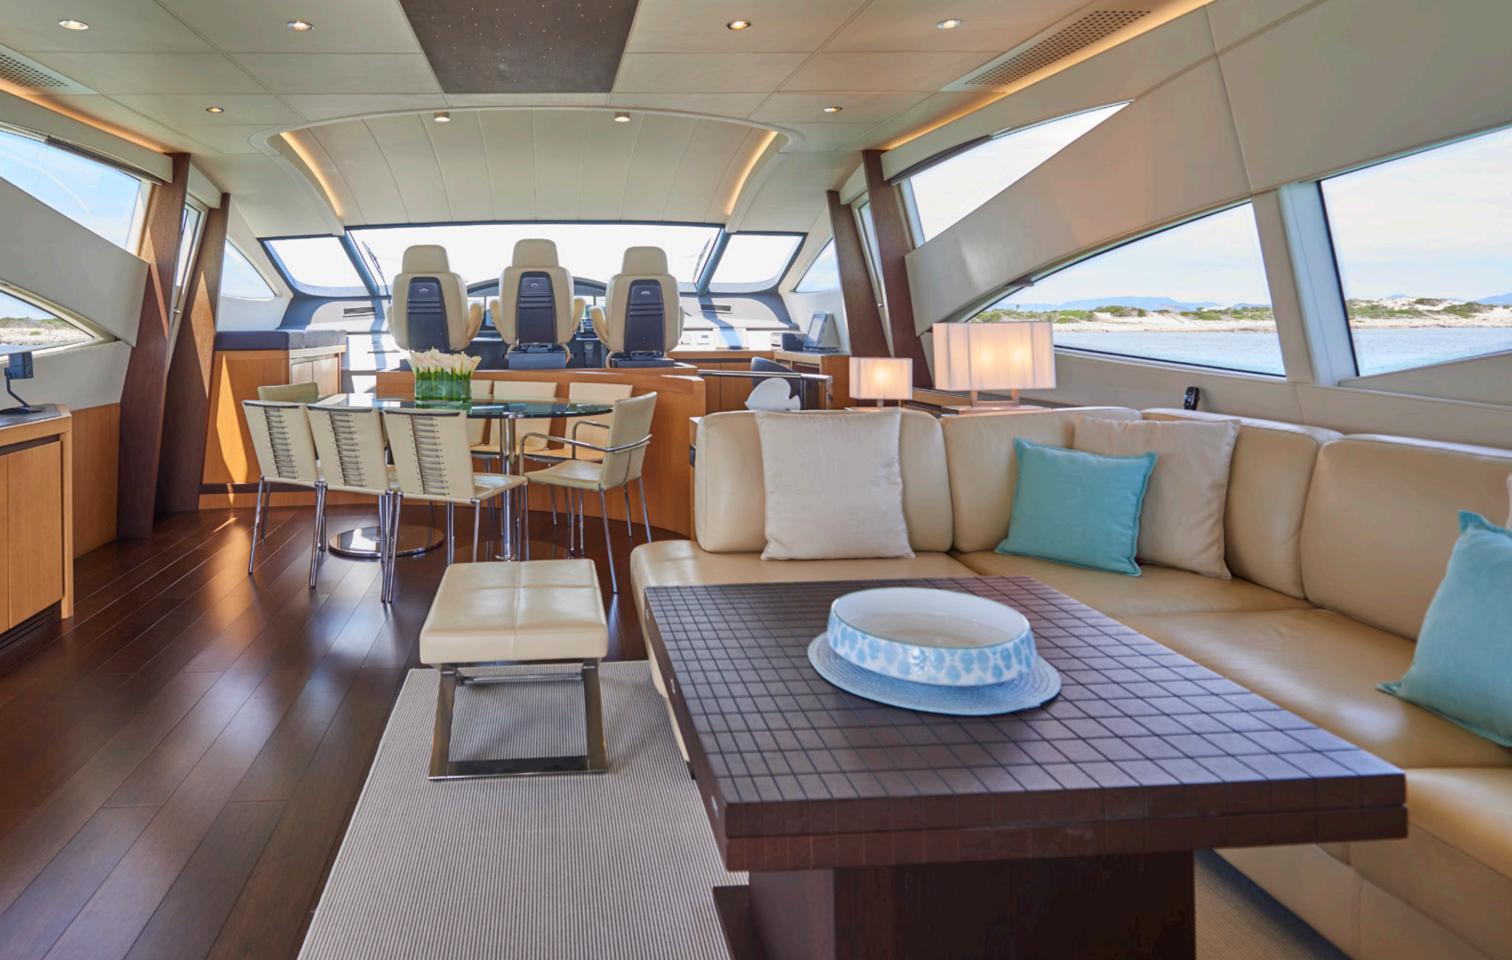

Guests Day charter Guests Overnight **Cabins**Master, VIP, and 2 Twin

Bathrooms

**Crew**Captain,
Deckhand,
and Stewardess

Base port
Botafoc (Ibiza)

2

8

4

5

3

ம்

LOA (meters)

Beam (meters)

Engines MTU 16V 2,450 CV Cruising speed (knots)

Fuel consumption aprox. (L/h)

28

7

2

**25** 

**750** 

Upper floor

Down floor

| July and               | June and              | Rest of               |
|------------------------|-----------------------|-----------------------|
| August                 | September             | the year              |
| <b>€11,500</b> per day | <b>€9,500</b> per day | <b>€8,000</b> per day |