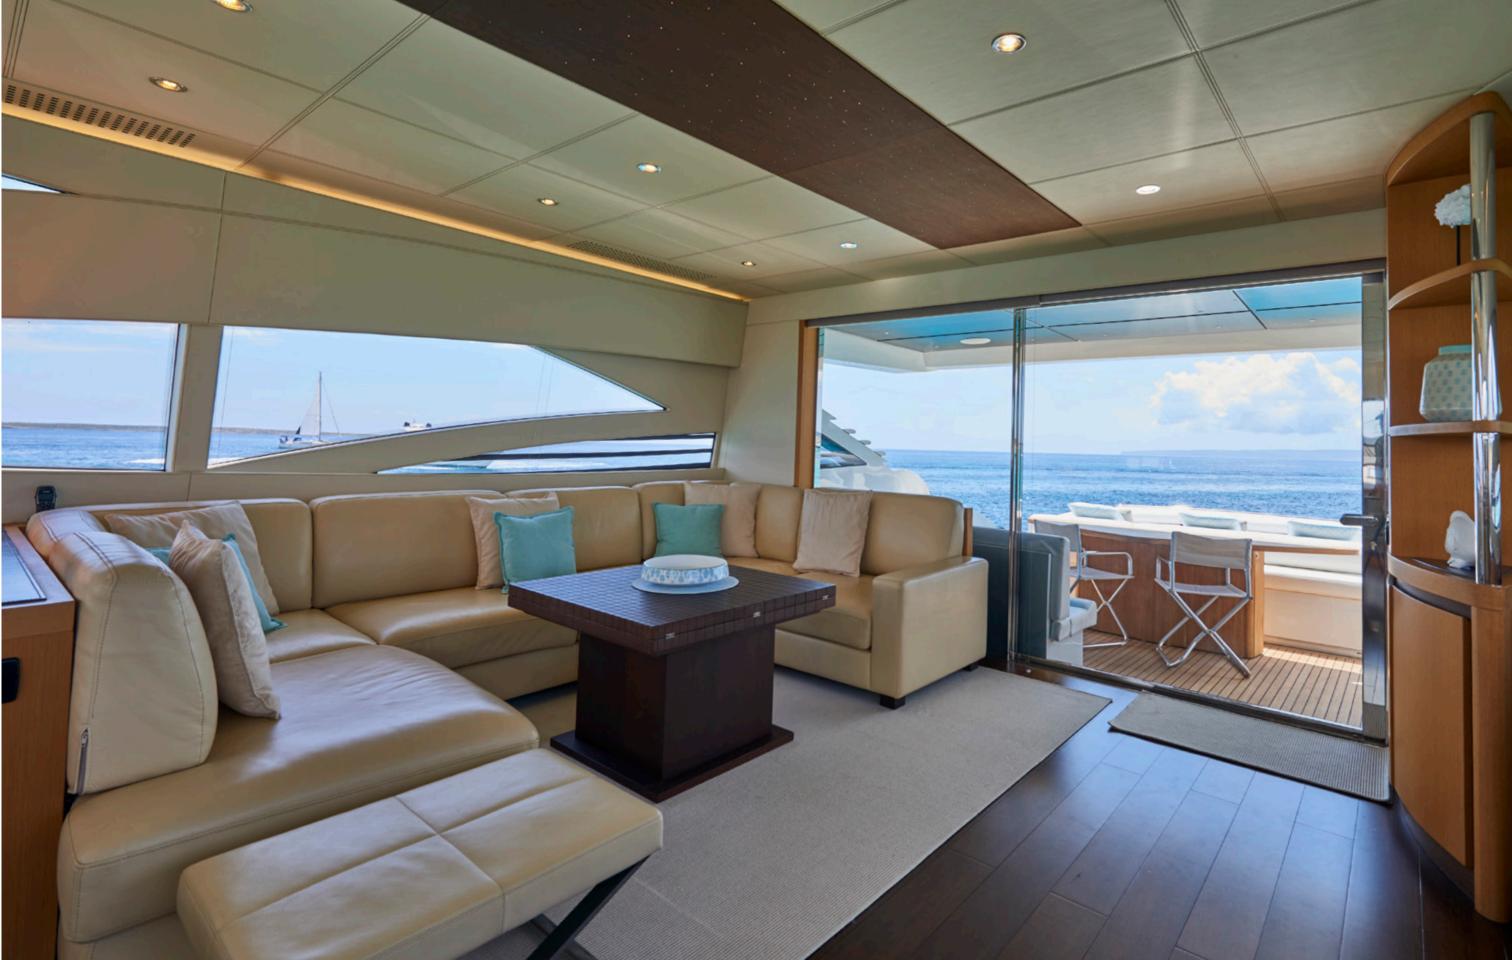

Guests Day charter Guests Overnight **Cabins**Master, VIP, and 2 Twin

Bathrooms

**Crew**Captain,
Deckhand,
and Stewardess

Base port
Botafoc (Ibiza)

2

8

4

5

3

ம்

LOA (meters)

Beam (meters)

Engines MTU 16V 2,450 CV Cruising speed (knots)

Fuel consumption aprox. (L/h)

28

7

2

**25** 

**750** 

Upper floor

Down floor

| July and               | June and              | Rest of               |
|------------------------|-----------------------|-----------------------|
| August                 | September             | the year              |
| <b>€11,500</b> per day | <b>€9,500</b> per day | <b>€8,000</b> per day |