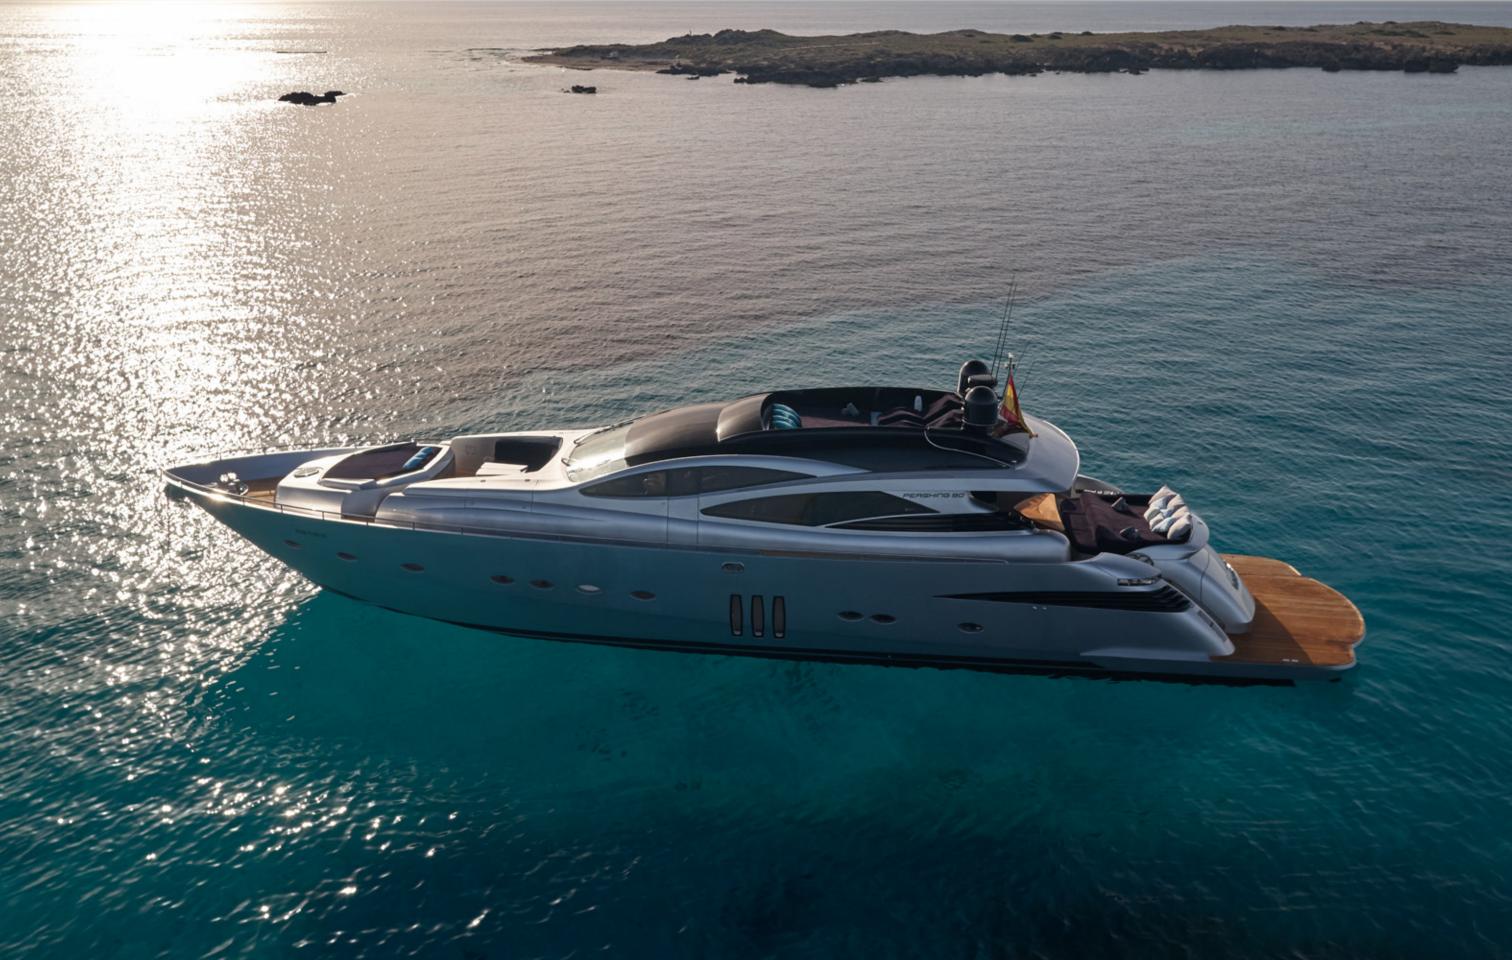

Guests Day charter Guests Overnight **Cabins**Master, VIP, and 2 Twin

Bathrooms

**Crew**Captain,
Deckhand,
and Stewardess

Base port
Botafoc (Ibiza)

2

8

4

5

3

ம்

LOA (meters)

Beam (meters)

Engines MTU 16V 2,450 CV Cruising speed (knots)

Fuel consumption aprox. (L/h)

28

7

2

**25** 

**750** 

Upper floor

Down floor

| July and               | June and              | Rest of               |
|------------------------|-----------------------|-----------------------|
| August                 | September             | the year              |
| <b>€11,500</b> per day | <b>€9,500</b> per day | <b>€8,000</b> per day |