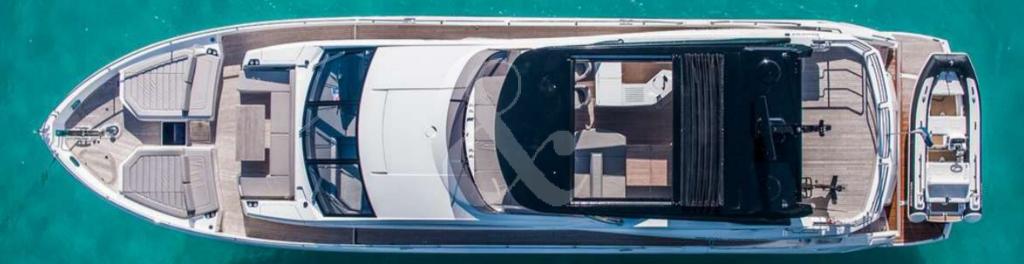

# SAAHSA

Sunseeker 76

SAAHSA is one of the most popular Sunseeker models. Designed with a Deep V hull, MAN 1550 engines and fully stabilised whilst underway, this yacht offers the perfect relaxing holiday. Family-friendly.

• Berth in Marina Ibiza

- 4 cabins: 1 x Master, 1 x VIP, 1x double , 1 xTwin convertible
  - NEW to the charter market and built in 2021
    - Spacious flybridge
    - Modern and airy interior

## CRUISING

### AERIAL VIEW



## CRUISING

#### FOREDECK EXTERIOR

00

00

đ

# FOREDECK



#### AFT DECK EXTERIOR

### AFT DECK

0

I ME

3





### MASTER CABIN

0

SAHASA

0

## MASTERCABIN

#### MASTER CABIN BATHROOM

1

0

## VIP CABIN I

-

#### VIP CABIN I BATHROOM

**C** 

...

0

....

## VIP CABIN II

#### VIP CABIN II BATHROOM

0

R .

館

Ż

#### TWIN CABIN CONVERTIBLE INTO DOUBLE

#### TWIN CABI BATHROOM

Length: 23,60 meters 77,5 feet

**Beam:** 5,92 meters 19,5 feet

Number of Crew: 3

Captain, Chef & Stewardess

Built: 2021

Builder: Sunseeker

Engines: 2 x TWIN MAN V12 1550 ps

Cruising speed: 23 knots

Fuel consumption: 400 L/h

Number of Cabins: 4

1 Master, 1 VIP, 1 double, 1 Twin

(convertible in double)

Guests: 8 night / 12 day

Fin stabilizers: Cruising and at anchor

## SPECIFICATIONS & ACCOMO