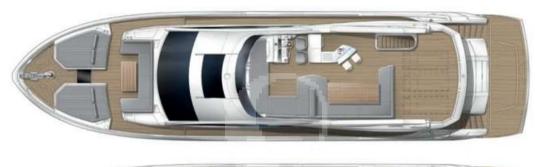

SING

#### FOREDECK EXTERIOR

00

00

đ

# FOREDECK



#### AFT DECK EXTERIOR

### AFT DECK

0

I ME

3





### MASTER CABIN

0

SAHASA

0

## MASTERCABIN

#### MASTER CABIN BATHROOM

1

0

## VIP CABIN I

-

#### VIP CABIN I BATHROOM

**C** 

...

0

....

## VIP CABIN II

#### VIP CABIN II BATHROOM

0

R .

館

Ż

#### TWIN CABIN CONVERTIBLE INTO DOUBLE

#### TWIN CABI BATHROOM

Length: 23,60 meters 77,5 feet

**Beam:** 5,92 meters 19,5 feet

Number of Crew: 3

Captain, Chef & Stewardess

Built: 2021

Builder: Sunseeker

Engines: 2 x TWIN MAN V12 1550 ps

Cruising speed: 23 knots

Fuel consumption: 400 L/h

Number of Cabins: 4

1 Master, 1 VIP, 1 double, 1 Twin

(convertible in double)

Guests: 8 night / 12 day

Fin stabilizers: Cruising and at anchor

## SPECIFICATIONS & ACCOMODATIONS









Tender Williams Sportjet 435 90hp (new 2020) Towable Tube for 3 pax Water Skis 2x Paddle Boards 3x Seadoo Seascooters 1 Seabob F5 Snorkelling Gear

WILLIAMS

3

SPONTIE

#### SEASONS&RATES

HIGH SEASON July&August 9.000€ Day - 57.000€ Week\*

LOW SEASON Rest of the year 8.000€ Day - 49.000€ Week\*

\*BERTH IN MARINA IBIZA INCLUDED IN THE PRICE - 21% VAT AND 35% APA NOT INCLUDED IN THE PRICE



## THE BALEARIC ISLANDS

The energy of the islands make them one of the world's most unforgettable destinations.