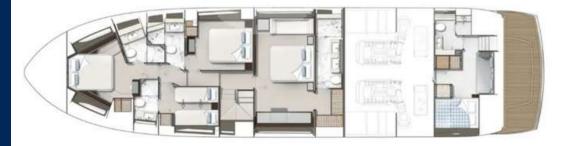

## SPECIFICATIONS & ACCOMODATIONS

Tender Williams Sportjet 435 90hp (new 2020) Towable Tube for 3 pax Water Skis 2x Paddle Boards 3x Seadoo Seascooters 1 Seabob F5 Snorkelling Gear

WILLIAMS

3

SPONTIE