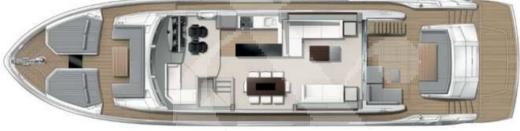

NG

#### FOREDECK EXTERIOR

00

00

đ

# FOREDECK



#### AFT DECK EXTERIOR

### AFT DECK

0

I ME

3





### MASTER CABIN

0

SAHASA

0

## MASTERCABIN

#### MASTER CABIN BATHROOM

1

0

## VIP CABIN I

-

#### VIP CABIN I BATHROOM

**C** 

...

0

....

## VIP CABIN II

#### VIP CABIN II BATHROOM

0

R .

館

Ż

#### TWIN CABIN CONVERTIBLE INTO DOUBLE

#### TWIN CABI BATHROOM

Length: 23,60 meters 77,5 feet

**Beam:** 5,92 meters 19,5 feet

Number of Crew: 3

Captain, Chef & Stewardess

Built: 2021

Builder: Sunseeker

Engines: 2 x TWIN MAN V12 1550 ps

Cruising speed: 23 knots

Fuel consumption: 400 L/h

Number of Cabins: 4

1 Master, 1 VIP, 1 double, 1 Twin

(convertible in double)

Guests: 8 night / 12 day

Fin stabilizers: Cruising and at anchor

## SPECIFICATIONS & ACCOMODATIONS









Tender Williams Sportjet 435 90hp (new 2020) Towable Tube for 3 pax Water Skis 2x Paddle Boards 3x Seadoo Seascooters 1 Seabob F5 Snorkelling Gear

WILLIAMS

3

SPONTIE

#### SEASONS&RATES

HIGH SEASON July&August 9.000€ Day - 57.000€ Week\*

LOW SEASON Rest of the year 8.000€ Day - 49.000€ Week\*

\*BERTH IN MARINA IBIZA INCLUDED IN THE PRICE - 21% VAT AND 35% APA NOT INCLUDED IN THE PRICE



## THE BALEARIC ISLANDS

The energy of the islands make them one of the world's most unforgettable destinations.