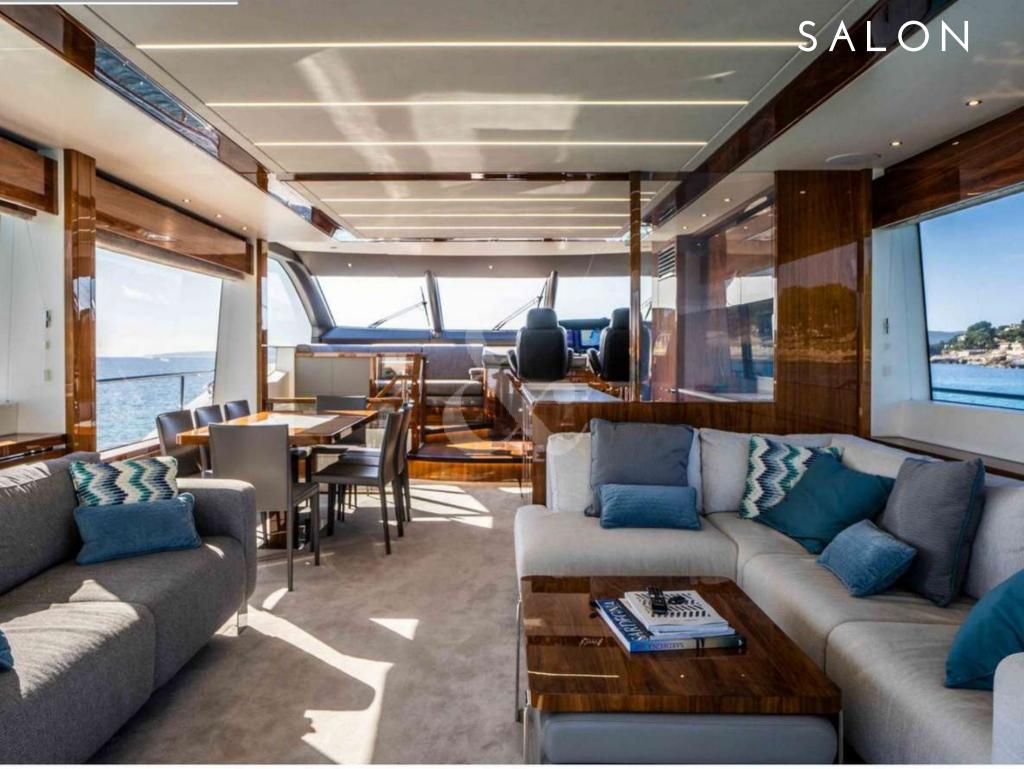

• Berth in Marina Ibiza

- 4 cabins: 1 x Master, 1 x VIP, 1x double , 1 xTwin convertible
  - NEW to the charter market and built in 2021
    - Spacious flybridge
    - Modern and airy interior