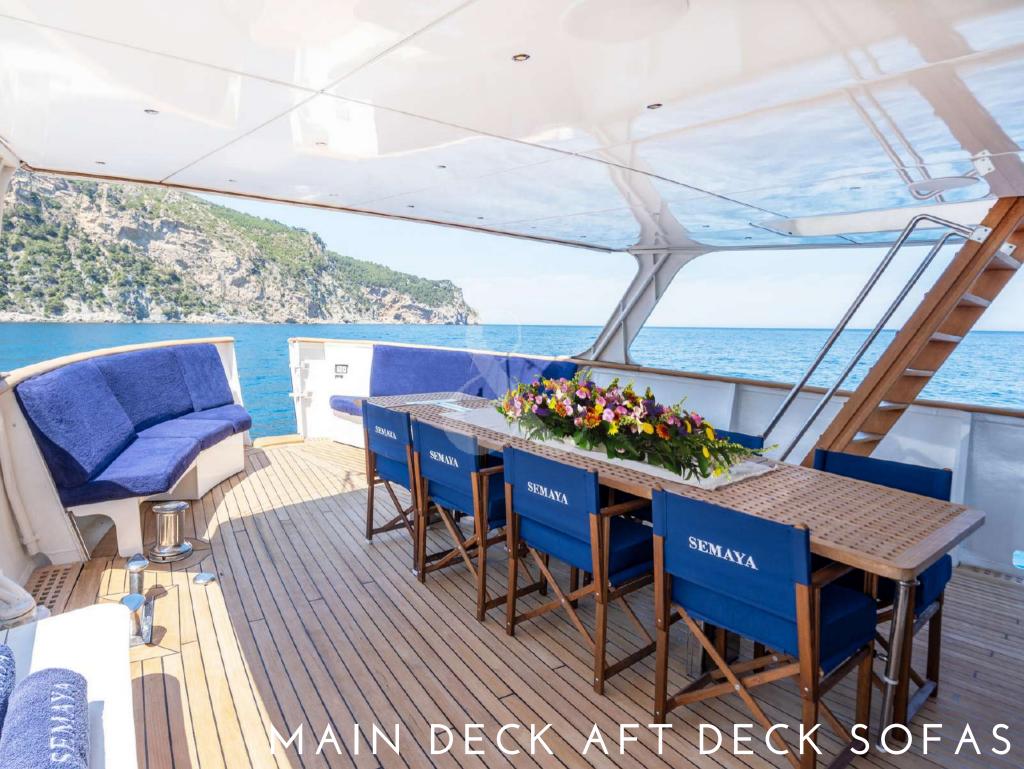

Her two, large, shaded aft-deck tables are ideal for lingering over a lunch of fresh fish or an exquisitely -cooked dinner while her flybridge boasts a stylish beach club with a solarium, fridge and wet bar.

Semaya prides herself on luscious sun pads and sofas too – perfect for lazy days spent lounging and enjoying a siesta. If that all sounds too chilled, there are many aquatic activities at hand to lure guests off their sun lounger – snorkelling, swimming and jet skiing, to name but a few examples.

### MAIN DECK DINING