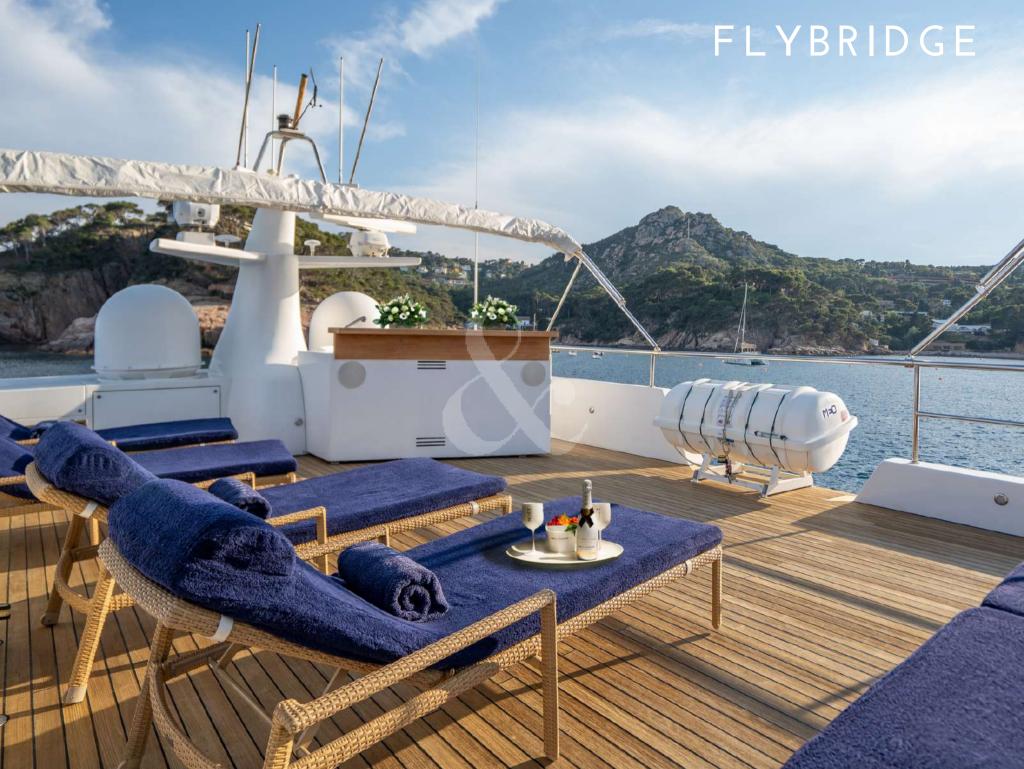

Her two, large, shaded aft-deck tables are ideal for lingering over a lunch of fresh fish or an exquisitely -cooked dinner while her flybridge boasts a stylish beach club with a solarium, fridge and wet bar.

## FLYBRIDGE

In all and the state

=

1019/10/03

and the second second

3

Contraction of the second

#### FLYBRIDE WITH BIMINI

M:D