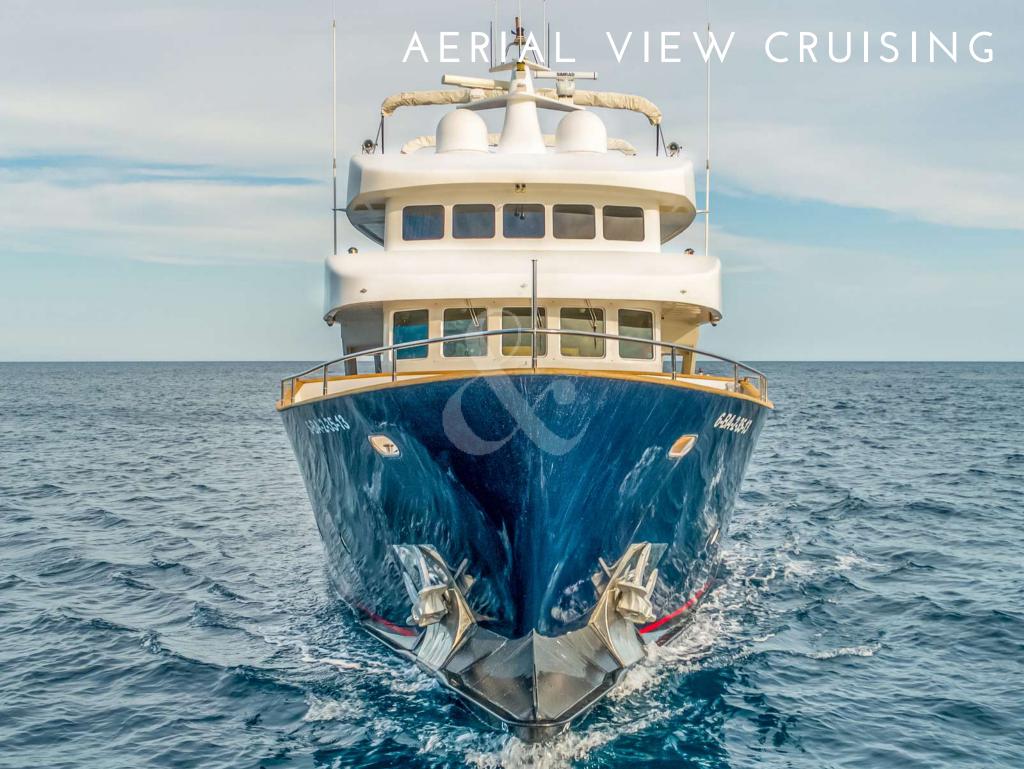

t charter options, Semaya, boasts multiple areas to relax and soak up the Spanish sunshine.

Her two, large, shaded aft-deck tables are ideal for lingering over a lunch of fresh fish or an exquisitely -cooked dinner while her flybridge boasts a stylish beach club with a solarium, fridge and wet bar.

Semaya prides herself on luscious sun pads and sofas too – perfect for lazy days spent lounging and enjoying a siesta. If that all sounds too chilled, there are many aquatic activities at hand to lure guests off their sun lounger – snorkelling, swimming and jet skiing, to name but a few examples.

- Low fuel consumption
- Spacious exterior areas

 5 ensuite cabins, of which 4 cabins are almost the same size with a King sized bed

#### AERIAL VIEW

VAVV

T

#### AERIAL VIEW

0

RMAYA

Th

MaD



#### AERIAL VIEW CRUISING

AERIAL VIEW CRUISING



#### AERIAL VIEW

#### AERIAL VIEW AT NIGHT

SEMAYA

#### UPPER DECK SIESTA LOUNGE TV DETAIL

SEMAYA

#### UPPER DECK SIESTA LOUNGE BIMINI DETAIL

SEMAYA

SEMAYA

VAIPA





#### JPPER DECK DINING AREA

SEMAYA

SEMAYA

SEMAYA

## FLYBRIDGE

In all and the state

=

1019/10/03

and the second second

3

Contraction of the second



#### FLYBRIDE WITH BIMINI

M:D

### MAIN DECK DINING



## SIDE WALK UPPER DECK





## SALON TV DETAIL

VA VAV

------

1.1.6

Ser .

- And

#### SALON DINING DETAIL

### SALON BAR DETAIL

## MASTER CABIN

## MASTER CABIN

60

63

11.55

### 1ASTER BATHROOM

0

SEMAYA

#### UPPER DECK VIP CABIN 1





#### UPPER DECK VIP CABIN 1

-----

#### UPPER DECK VIP CABINI BATHROOM

ài.

SEMAYA

1

#### UPPER DECK VIP C