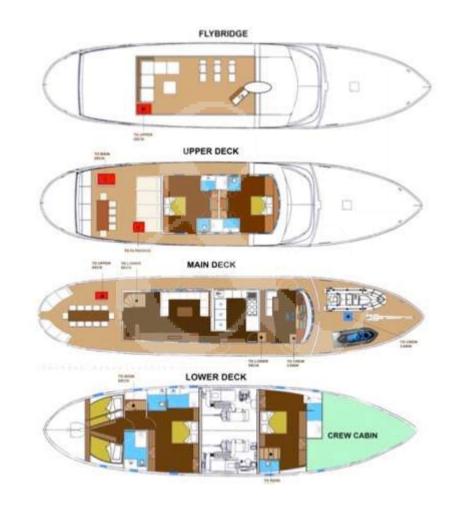

5

### 1ASTER BATHROOM

0

SEMAYA

#### UPPER DECK VIP CABIN 1





#### UPPER DECK VIP CABIN 1

-----

#### UPPER DECK VIP CABINI BATHROOM

ài.

SEMAYA

1

#### UPPER DECK VIP CABIN 2

#### UPPER DECK VIP CABIN 2

.

Contract Contraction





#### LOWERDECK VPCABIN 3

malante

#### LOWER DECK VIP CABIN 3

#### LOWER DECK VIP 3 BATHROOM

SEMAYA SEMATA

-

## LOWER DECK TRIPLE CABIN

#### LOWER DECK TRIPLE CABIN

#### LOWER DECK TRIPLE CABIN BATHROOM

#### WER DECK GUEST BATHROOM

Ø

Length: 31 meters 102 feet

Beam: 6,2 meters 20 feet

Number of Crew: 4

Built: 1968 Last Refinements: 2019

Builder: Custom Made

Engines: 2 x CAT 344 hp

Cruising speed: 10 knots

Fuel consumption: 120 L/h

Number of Cabins: 5

4 Double & 1 Triple

Guests: 12 night / 12 day

# SPECIFICATIONS & ACCOMODATIONS



#### TOYS&TENDER

- Tender with outboard engine 60 hp 4,6m
- Wave Runner Yamaha 160 hp
- Inflatable Anti-Jellyfish Pool
- Wakeboard
- Water skis
- 2 Paddle boards
- Kayak
- Snorkelling gear

#### SEASONS & RATES

HIGH SEASON July&August 9.000€ Day - 54.000€ Week\*

LOW SEASON Rest of the year 8.000€ Day - 49.000€ Week\*

#### \*BERTH IN MARINA PORT MALLORCA NOT INCLUDED IN THE RATE \*21% VAT NOT INCLUDED IN THE RATE



## THE BALEARIC ISLANDS

The energy of the islands makes them one of the world's most unforgettable destinations.