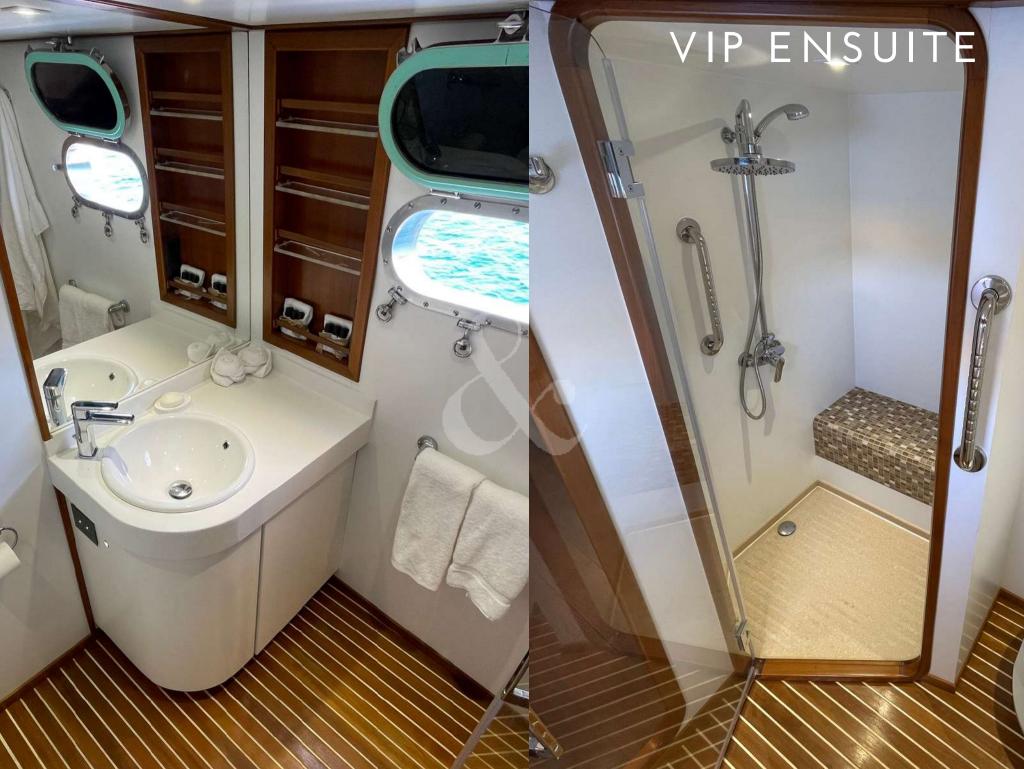

rld. Her unique iconic classic design ensures she is admired in whichever port or anchorage she graces with her guests.

- Classic pedigree built in 1980 & fully refit in 2021 from top to buttom
  - High-volume interior & Plenty of outdoor lounging spots
    - Fin Stabilizers Underway
      - Flybridge TV
    - Meticulously maintained
  - Accommodation for up to 12 charter guests in 5 cabins
    - Fabulous crew of 5

# FOREDECK

#### FLYBRIDGE DINING AREA WITH BIMINI

 $\bigcirc$ 

#### FLYBRIDGE DINING AREA

#### AFT DECK DINING AREA

111

IN NO. OF THE REAL OF

(Grand Siecle

## AFT DECK

-

0

-

Carrier and

6

1 N

## SIDE WALK







### SALON

AL 20.85

## MASTER CABIN

#### MASTER CABIN

( Taken )C

TE !

## MASTER CABIN

-

# MASTER ENSUITE

(Pr.

## VIP CABIN

1

## VIP CABIN





#### DOUBLE CABIN (MAIN DECK)

WSIr

THE DOCTOR OF THE

## DOUBLE ENSUITE

# TWIN CABIN 1

-

#### WIN CABIN 1 ENSUITE

## TWIN CABIN 2

-191-2)-

2.2.7

6

#### TWIN CABIN WITH PULLMAN BED

## TWIN 2 ENSUITE

12-5

Length: 34 meters 110 feet

Beam: 6,69 meters 22 feet

Number of Crew: 5

Built: 1980 Last Refinements: 2023

Builder: CRN

Engines: 2X MTU -1000hp

Cruising speed: 13 knots

Fuel consumption: 120 L/h

Number of Cabins: 5

1 Master, 1 VIP, 1 Double and 2 Twins

(with pullman beds)

Guests: 12 night / 12 day

# SPECIFICATIONS & ACCOMODATIONS





#### TOYS&TENDER

- Tender Lomac 500 50cv (2021)
- Seadoo Spark (3 pax) (2021)
- 3x Yamaha Sea Scooters (2022)
- 4x paddle boards (2022)
- Anti Jellyfish Pool (2022)
- Wakeboard (2022)
- Inflatable platform & banana (2021)
- 2 Donuts