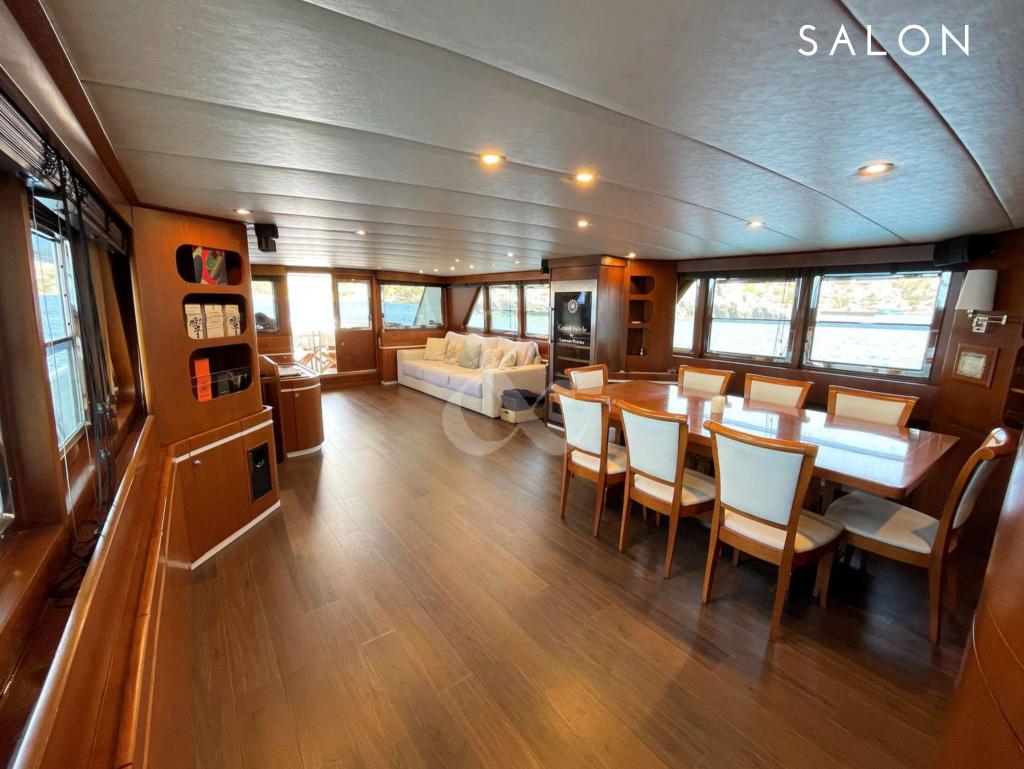

dition offering her guests all the comfort of a modern yacht.

With her high-volume interior and generous amount of deck space, she has sailed all over the world. Her unique iconic classic design ensures she is admired in whichever port or anchorage she graces with her guests.

- Classic pedigree built in 1980 & fully refit in 2021 from top to buttom
  - High-volume interior & Plenty of outdoor lounging spots
    - Fin Stabilizers Underway
      - Flybridge TV
    - Meticulously maintained
  - Accommodation for up to 12 charter guests in 5 cabins
    - Fabulous crew of 5

# FOREDECK

#### FLYBRIDGE DINING AREA WITH BIMINI

 $\bigcirc$ 

#### FLYBRIDGE DINING AREA

#### AFT DECK DINING AREA

111

IN NO. OF THE REAL OF

(Grand Siecle

## AFT DECK

-

0

-

Carrier and

6

1 N

## SIDE WALK







### SALON

AL 20.85

## MASTER CABIN

#### MASTER CABIN

( Taken )C

TE !

## MASTER CABIN

-

# MASTER ENSUITE

(Pr.

## VIP CABIN

1

## VIP CABIN





#### DOUBLE CABIN (MAIN DECK)

WSIr

THE DOCTOR OF THE

## DOUBLE ENSUITE

# TWIN CABIN 1

-

#### WIN CABIN 1 ENSUITE

## TWIN CABIN 2

-191-2)-

2.2.7

6

#### TWIN CABIN WITH PULLMAN BED

## TWIN 2 ENSUITE

12-5

Length: 34 meters 110 feet

Beam: 6,69 meters 22 feet

Number of Crew: 5

Built: 1980 Last Refinements: 2023

Builder: CRN

Engines: 2X MTU -1000hp

Cruising speed: 13 knots

Fuel consumption: 120 L/h

Number of Cabins: 5

1 Master, 1 VIP, 1 Double and 2 Twins

(with pullman beds)

Guests: 12 night / 12 day

# SPECIFICATIONS & ACCOMODATIONS





#### TOYS&TENDER

- Tender Lomac 500 50cv (2021)
- Seadoo Spark (3 pax) (202