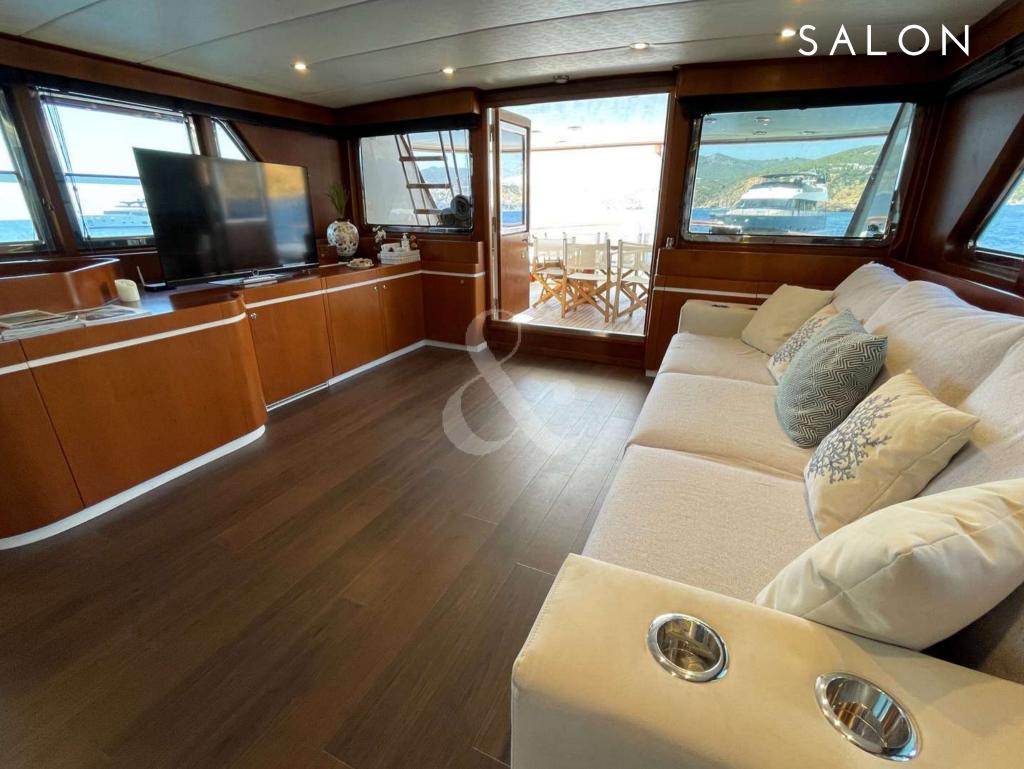

tion offering her guests all the comfort of a modern yacht.

With her high-volume interior and generous amount of deck space, she has sailed all over the world. Her unique iconic classic design ensures she is admired in whichever port or anchorage she graces with her guests.

- Classic pedigree built in 1980 & fully refit in 2021 from top to buttom
  - High-volume interior & Plenty of outdoor lounging spots
    - Fin Stabilizers Underway
      - Flybridge TV
    - Meticulously maintained
  - Accommodation for up to 12 charter guests in 5 cabins
    - Fabulous crew of 5

# FOREDECK

#### FLYBRIDGE DINING AREA WITH BIMINI

 $\bigcirc$ 

#### FLYBRIDGE DINING AREA

#### AFT DECK DINING AREA

111

IN NO. OF THE REAL OF

(Grand Siecle

## AFT DECK

-

0

-

Carrier and

6

1 N

## SIDE WALK







### SALON

AL 20.85

## MASTER CABIN

#### MASTER CABIN

( Taken )C

TE !

## MASTER CABIN

-

# MASTER ENSUITE

(Pr.

## VIP CABIN

1

## VIP CABIN





#### DOUBLE CABIN (MAIN DECK)

WSIr

THE DOCTOR OF THE

## DOUBLE ENSUITE

# TWIN CABIN 1

-

#### WIN CABIN 1 ENSUITE

## TWIN CABIN 2

-191-2)-

2.2.7

6

#### TWIN CABIN WITH PULLMAN BED

## TWIN 2 ENSUITE

12-5

Length: 34 meters 110 feet

Beam: 6,69 meters 22 feet

Number of Crew: 5

Built: 1980 Last Refinements: 2023

Builder: CRN

Engines: 2X MTU -1000hp

Cruising speed: 13 knots

Fuel consumption: 120 L/h

Number of Cabins: 5

1 Master, 1 VIP, 1 Double and 2 Twins

(with pullman beds)

Guests: 12 night / 12 day

# SPECIFICATIONS & ACCOMODATIONS





#### TOYS&TENDER

- Tender Lomac 500 50cv (2021)
- Seadoo Spark (3 pax) (2021)