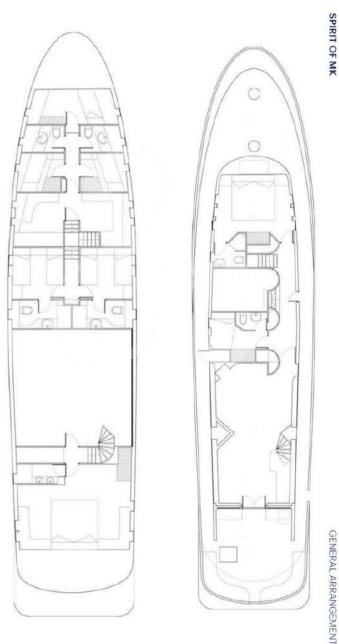

EAL OF

(Grand Siecle

## AFT DECK

-

0

-

Carrier and

6

1 N

## SIDE WALK







### SALON

AL 20.85

## MASTER CABIN

#### MASTER CABIN

( Taken )C

TE !

## MASTER CABIN

-

# MASTER ENSUITE

(Pr.

## VIP CABIN

1

## VIP CABIN





#### DOUBLE CABIN (MAIN DECK)

WSIr

THE DOCTOR OF THE

## DOUBLE ENSUITE

# TWIN CABIN 1

-

#### WIN CABIN 1 ENSUITE

## TWIN CABIN 2

-191-2)-

2.2.7

6

#### TWIN CABIN WITH PULLMAN BED

## TWIN 2 ENSUITE

12-5

Length: 34 meters 110 feet

Beam: 6,69 meters 22 feet

Number of Crew: 5

Built: 1980 Last Refinements: 2023

Builder: CRN

Engines: 2X MTU -1000hp

Cruising speed: 13 knots

Fuel consumption: 120 L/h

Number of Cabins: 5

1 Master, 1 VIP, 1 Double and 2 Twins

(with pullman beds)

Guests: 12 night / 12 day

# SPECIFICATIONS & ACCOMODATIONS





#### TOYS&TENDER

- Tender Lomac 500 50cv (2021)
- Seadoo Spark (3 pax) (2021)
- 3x Yamaha Sea Scooters (2022)
- 4x paddle boards (2022)
- Anti Jellyfish Pool (2022)
- Wakeboard (2022)
- Inflatable platform & banana (2021)
- 2 Donuts for 1 and 4 pax (2021)
- Snorkeling kits (2022)