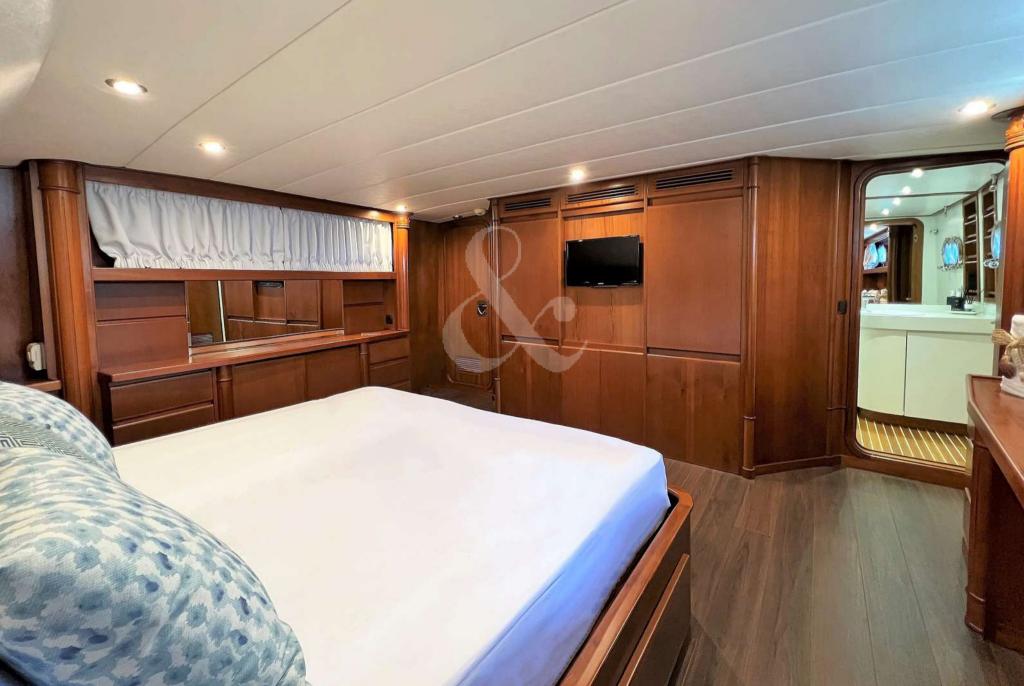

world. Her unique iconic classic design ensures she is admired in whichever port or anchorage she graces with her guests.

- Classic pedigree built in 1980 & fully refit in 2021 from top to buttom
  - High-volume interior & Plenty of outdoor lounging spots
    - Fin Stabilizers Underway
      - Flybridge TV
    - Meticulously maintained
  - Accommodation for up to 12 charter guests in 5 cabins
    - Fabulous crew of 5

# FOREDECK

#### FLYBRIDGE DINING AREA WITH BIMINI

 $\bigcirc$ 

#### FLYBRIDGE DINING AREA

#### AFT DECK DINING AREA

111

IN NO. OF THE REAL OF

(Grand Siecle

## AFT DECK

-

0

-

Carrier and

6

1 N

## SIDE WALK







### SALON

AL 20.85

## MASTER CABIN

#### MASTER CABIN

( Taken )C

TE !

## MASTER CABIN

-

# MASTER ENSUITE

(Pr.

## VIP CABIN

1

## VIP CABIN





#### DOUBLE CABIN (MAIN DECK)

WSIr

THE DOCTOR OF THE

## DOUBLE ENSUITE

# TWIN CABIN 1

-

#### WIN CABIN 1 ENSUITE

## TWIN CABIN 2

-191-2)-

2.2.7

6

#### TWIN CABIN WITH PULLMAN BED

## TWIN 2 ENSUITE

12-5

Length: 34 meters 110 feet

Beam: 6,69 meters 22 feet

Number of Crew: 5

Built: 1980 Last Refinements: 2023

Builder: CRN

Engines: 2X MTU -1000hp

Cruising speed: 13 knots

Fuel consumption: 120 L/h

Number of Cabins: 5

1 Master, 1 VIP, 1 Double and 2 Twins

(with pullman beds)

Guests: 12 night / 12 day

# SPECIFICATIONS & ACCOMODATIONS





#### TOYS&TENDER

- Tender Lomac 500 50cv (2021)
- Seadoo Spark (3 pax) (2021)
- 3x Yamaha Sea Scooters (2022)
- 4x paddle boards (2022)
- Anti Jellyfish Pool (2022)
- Wakeboard (2022)
- Inflatable platform & banana (2021)
- 2 Donut