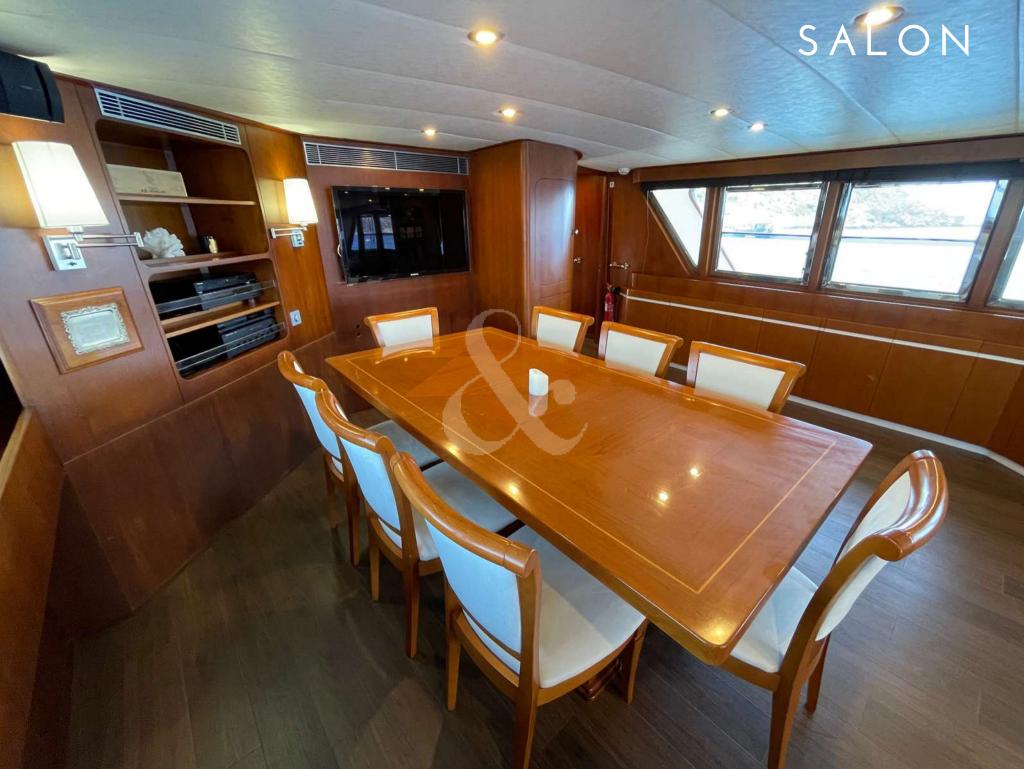

on offering her guests all the comfort of a modern yacht.

With her high-volume interior and generous amount of deck space, she has sailed all over the world. Her unique iconic classic design ensures she is admired in whichever port or anchorage she graces with her guests.

- Classic pedigree built in 1980 & fully refit in 2021 from top to buttom
  - High-volume interior & Plenty of outdoor lounging spots
    - Fin Stabilizers Underway
      - Flybridge TV
    - Meticulously maintained
  - Accommodation for up to 12 charter guests in 5 cabins
    - Fabulous crew of 5

# FOREDECK

#### FLYBRIDGE DINING AREA WITH BIMINI

 $\bigcirc$ 

#### FLYBRIDGE DINING AREA

#### AFT DECK DINING AREA

111

IN NO. OF THE REAL OF

(Grand Siecle

## AFT DECK

-

0

-

Carrier and

6

1 N

## SIDE WALK







### SALON

AL 20.85

## MASTER CABIN

#### MASTER CABIN

( Taken )C

TE !

## MASTER CABIN

-

# MASTER ENSUITE

(Pr.

## VIP CABIN

1

## VIP CABIN





#### DOUBLE CABIN (MAIN DECK)

WSIr

THE DOCTOR OF THE

## DOUBLE ENSUITE

# TWIN CABIN 1

-

#### WIN CABIN 1 ENSUITE

## TWIN CABIN 2

-191-2)-

2.2.7

6

#### TWIN CABIN WITH PULLMAN BED

## TWIN 2 ENSUITE

12-5

Length: 34 meters 110 feet

Beam: 6,69 meters 22 feet

Number of Crew: 5

Built: 1980 Last Refinements: 2023

Builder: CRN

Engines: 2X MTU -1000hp

Cruising speed: 13 knots

Fuel consumption: 120 L/h

Number of Cabins: 5

1 Master, 1 VIP, 1 Double and 2 Twins

(with pullman beds)

Guests: 12 night / 12 day

# SPECIFICATIONS & ACCOMODATIONS





#### TOYS&TENDER

- Tender Lomac 500 50cv (2021)
- Seadoo Spark (3 pax) (2021)
-