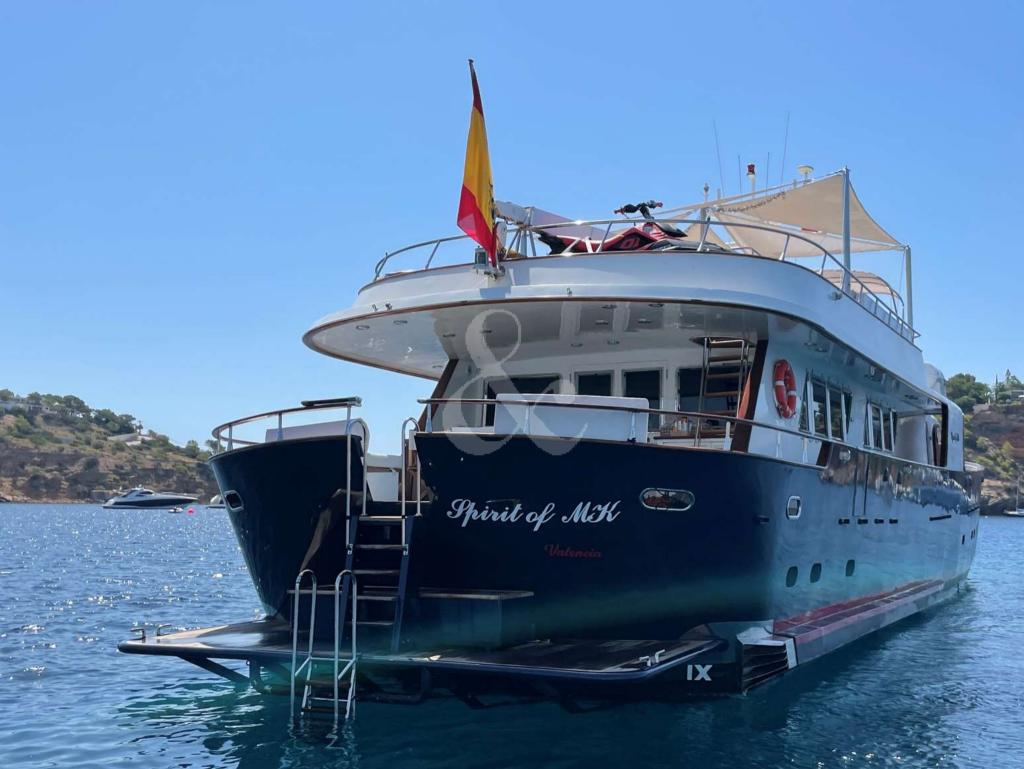

# SPIRIT OF MK CRN ANCONA 34m

Special of AS

#### SEASONS&RATES 2023 - BALEARICS

HIGH SEASON July&August 10.000€ Day - 62.000€ Week\*

LOW SEASON Rest of the year 9.000€ Day - 54.000€ Week\*

\*BERTH AND 21% VAT NOT INCLUDED IN THE RATE

Welcome aboard SPIRIT OF MK, a stunning example of a classic 34m CRN. Built in 1980 and fully refitted in 2021, this pedigree is today available to charter in excellent condition offering her guests all the comfort of a modern yacht.

With her high-volume interior and generous amount of deck space, she has sailed all over the world. Her unique iconic classic design ensures she is admired in whichever port or anchorage she graces with her guests.