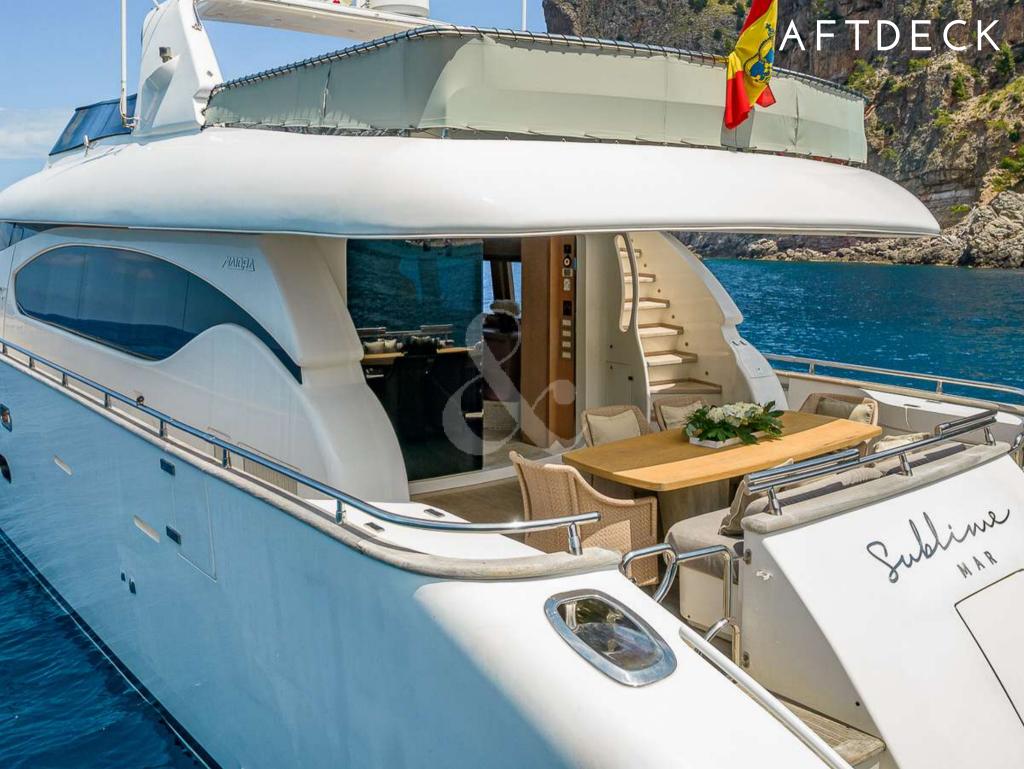

- Berthed in Marina Ibiza, in the VIP area just in front of all the luxury boutiques and only some steps away from the famous Lio restaurant
- Flybridge with XL dining table & solarium, BBQ and wet bar
- 2020 major refurbishment: Mattresses, linen, towels, china, cutlery, sun pads and outdoor seating
- An experienced crew of 5 members