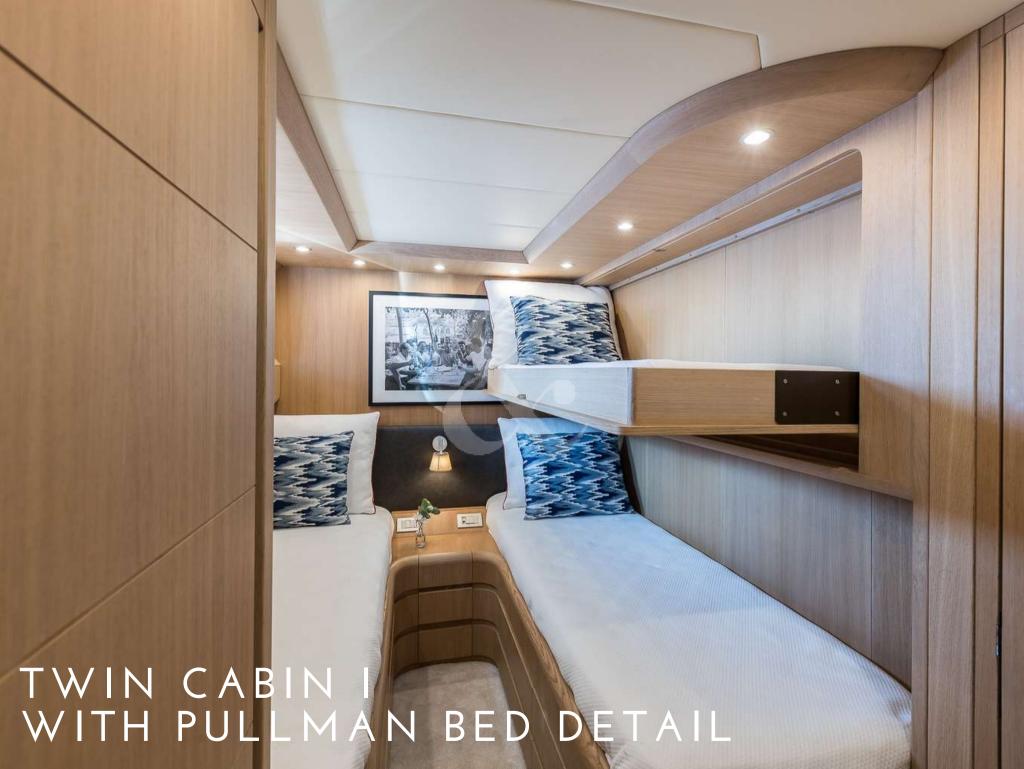

Number of Cabins: 4 (1 Master, 1

VIP, 2 Twin with Pullman beds)

Guests: 10 night / 12 day