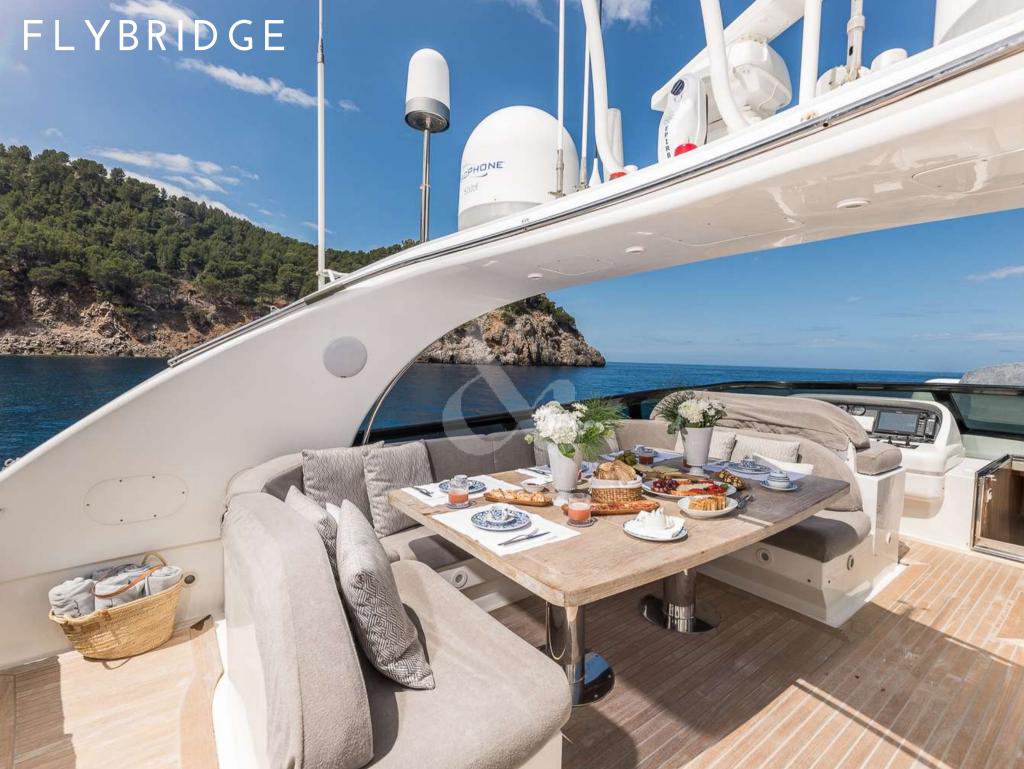

- Berthed in Marina Ibiza, in the VIP area just in front of all the luxury boutiques and only some steps away from the famous Lio restaurant
- Flybridge with XL dining table & solarium, BBQ and wet bar
- 2020 major refurbishment: Mattresses, linen, towels, china, cutlery, sun pads and outdoor seating
- An experienced crew of 5 members