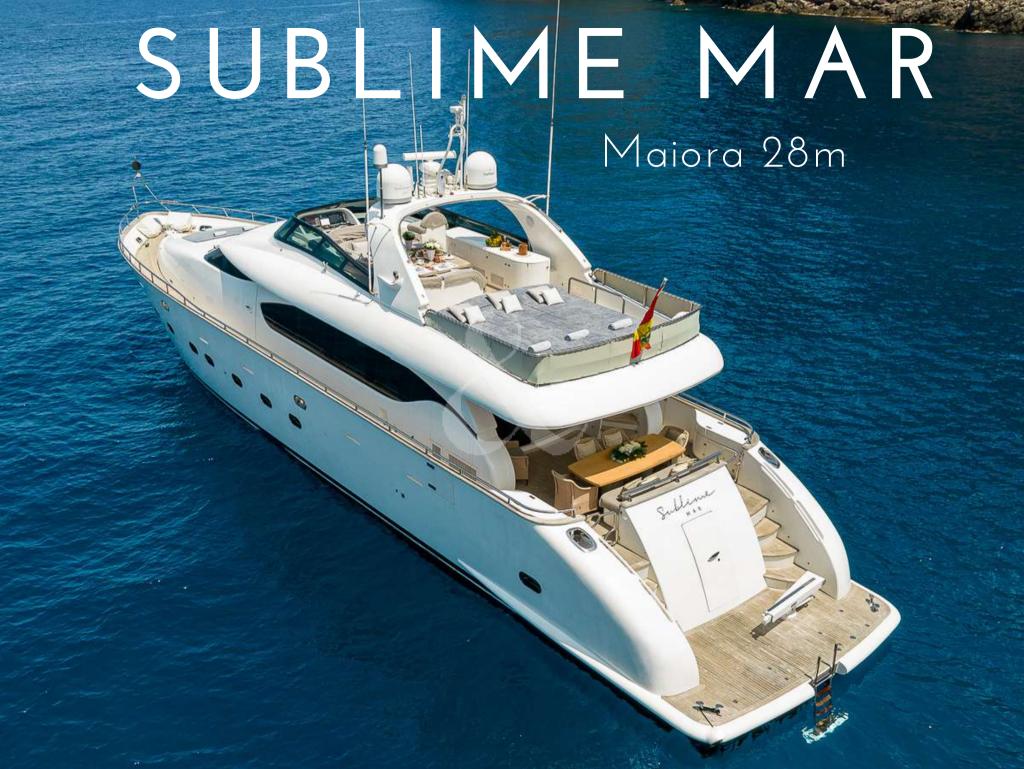

SUBLIME MAR motor yacht is a Maiora of 28 meters length built in 2003, but which has undergone several refits (last one 2020) that make her look like a contemporary yacht. Previously named as SEVEN C, her first owner was an important Spanish fashion businessman who designed her stylish and timeless interior.

Length: 28 meters 91 feet

Beam: 5,95 meters 19 feet

Number of Crew: 4/5

Built: 2003 Last Refit: 2020

Shipyard: Maiora

Engines: 2 x MTU 1500 hp

Cruising speed: 15 knots

Fuel consumption: 250 L/h