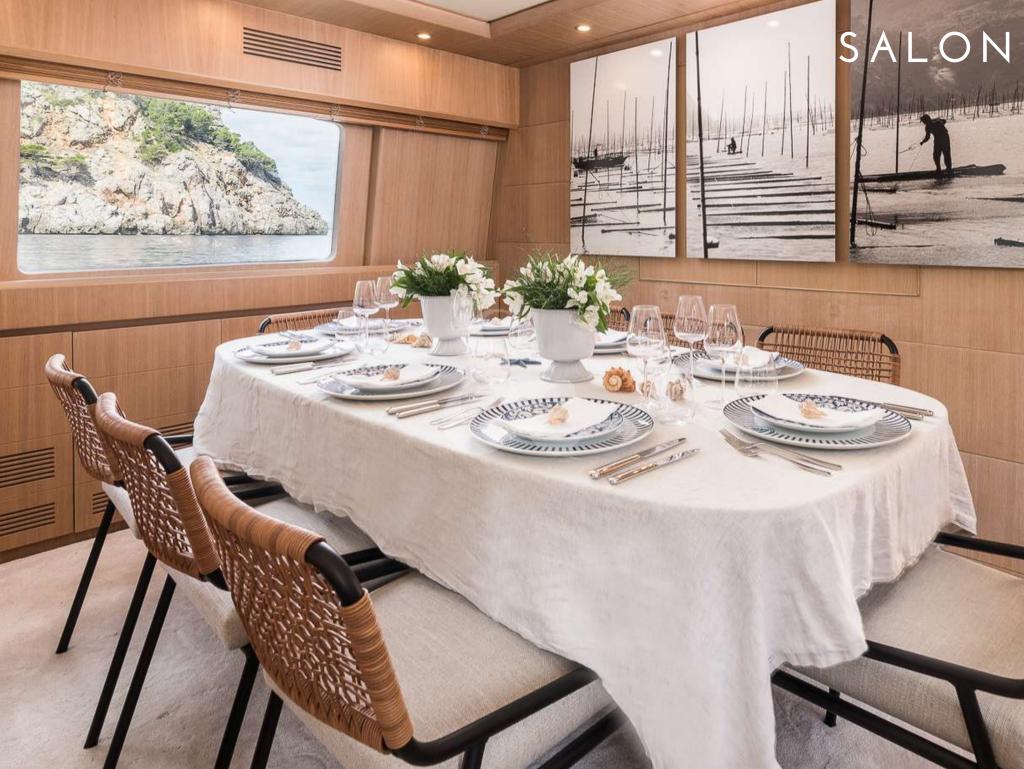

SUBLIME MAR motor yacht is a Maiora of 28 meters length built in 2003, but which has undergone several refits (last one 2020) that make her look like a contemporary yacht. Previously named as SEVEN C, her first owner was an important Spanish fashion businessman who designed her stylish and timeless interior.