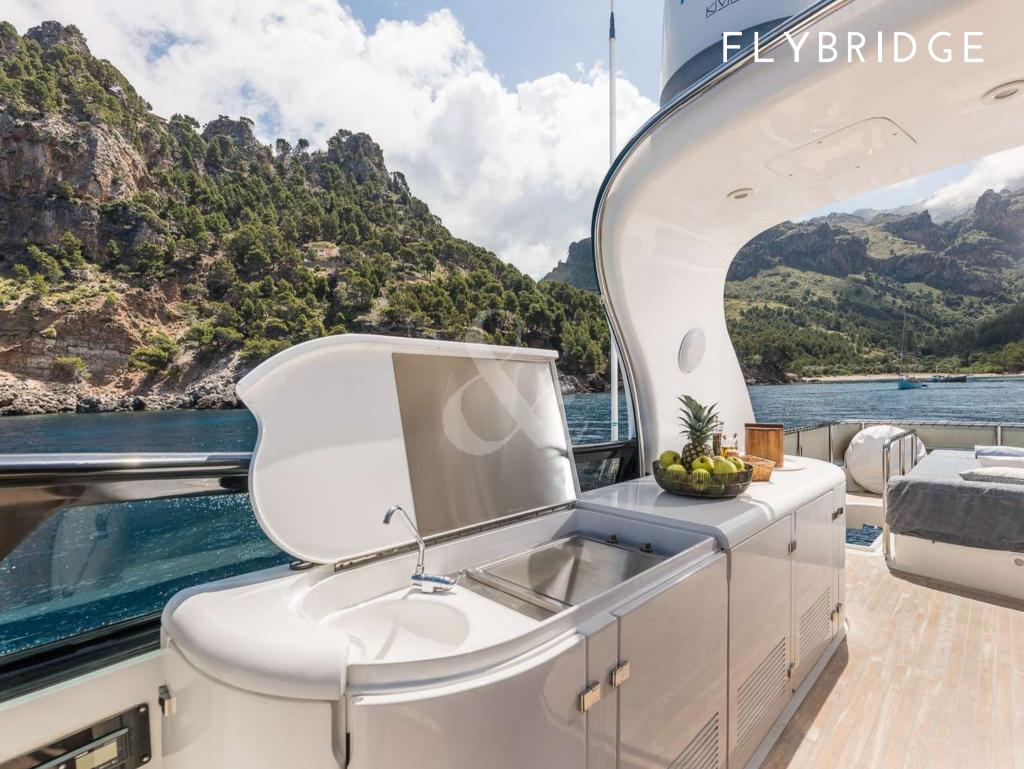

- Berthed in Marina Ibiza, in the VIP area just in front of all the luxury boutiques and only some steps away from the famous Lio restaurant
- Flybridge with XL dining table & solarium, BBQ and wet bar
- 2020 major refurbishment: Mattresses, linen, towels, china, cutlery, sun pads and outdoor seating
- An experienced crew of 5 members