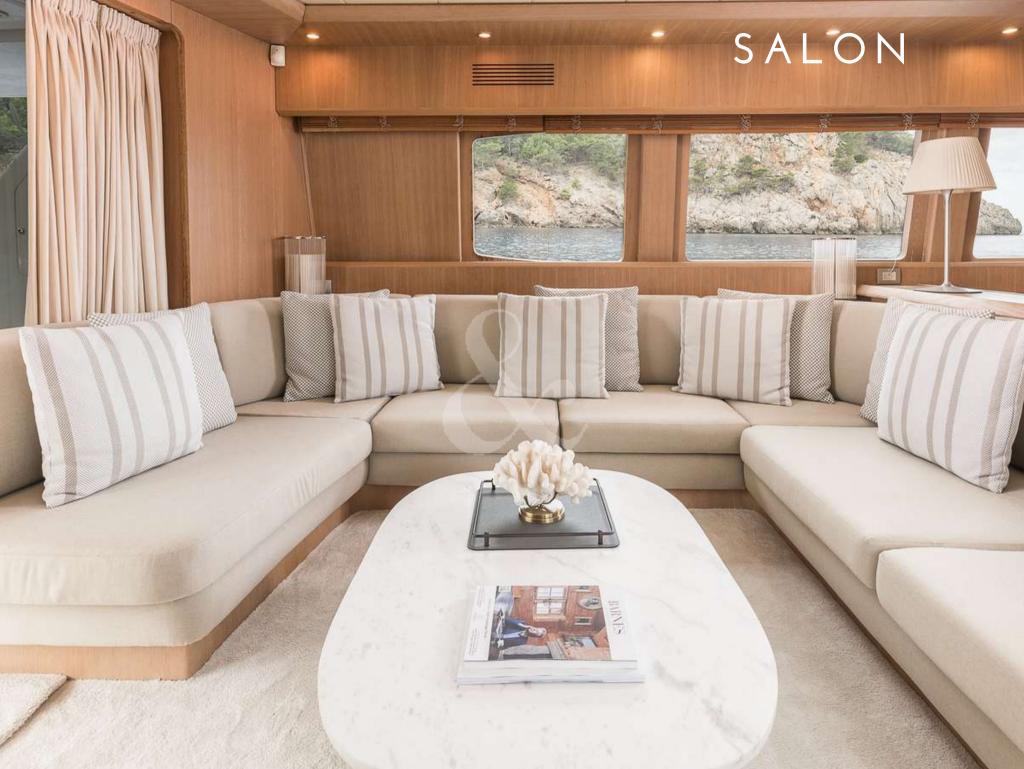

SUBLIME MAR motor yacht is a Maiora of 28 meters length built in 2003, but which has undergone several refits (last one 2020) that make her look like a contemporary yacht. Previously named as SEVEN C, her first owner was an important Spanish fashion businessman who designed her stylish and timeless interior.