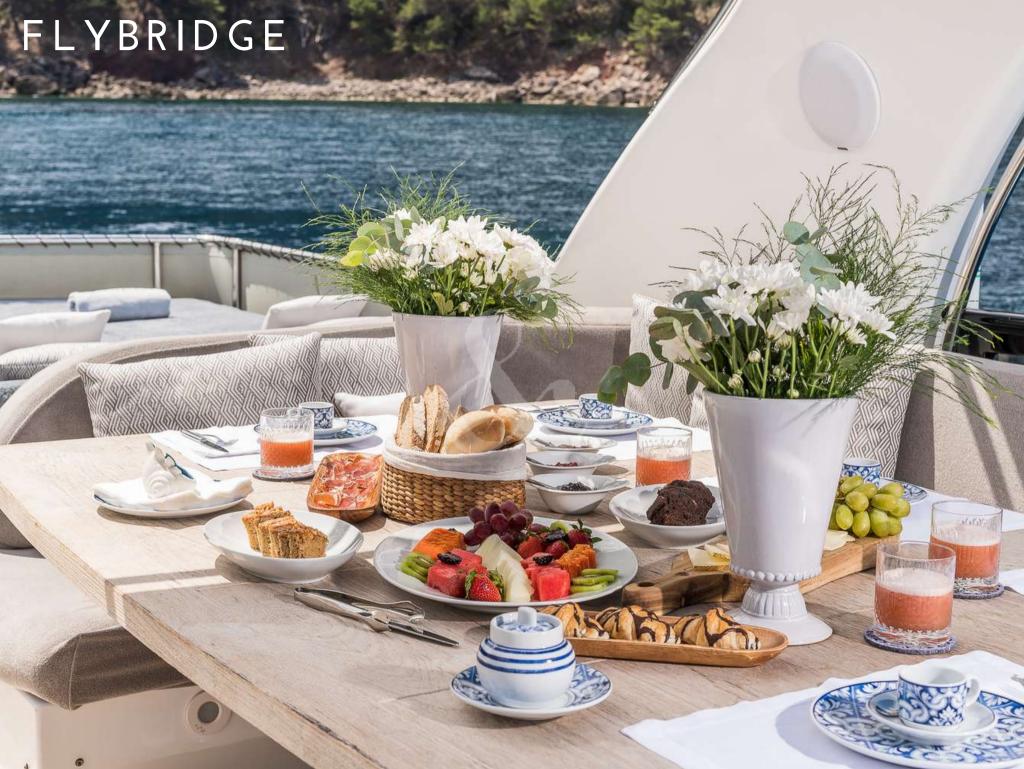

- Berthed in Marina Ibiza, in the VIP area just in front of all the luxury boutiques and only some steps away from the famous Lio restaurant
- Flybridge with XL dining table & solarium, BBQ and wet bar
- 2020 major refurbishment: Mattresses, linen, towels, china, cutlery, sun pads and outdoor seating
- An experienced crew of 5 members