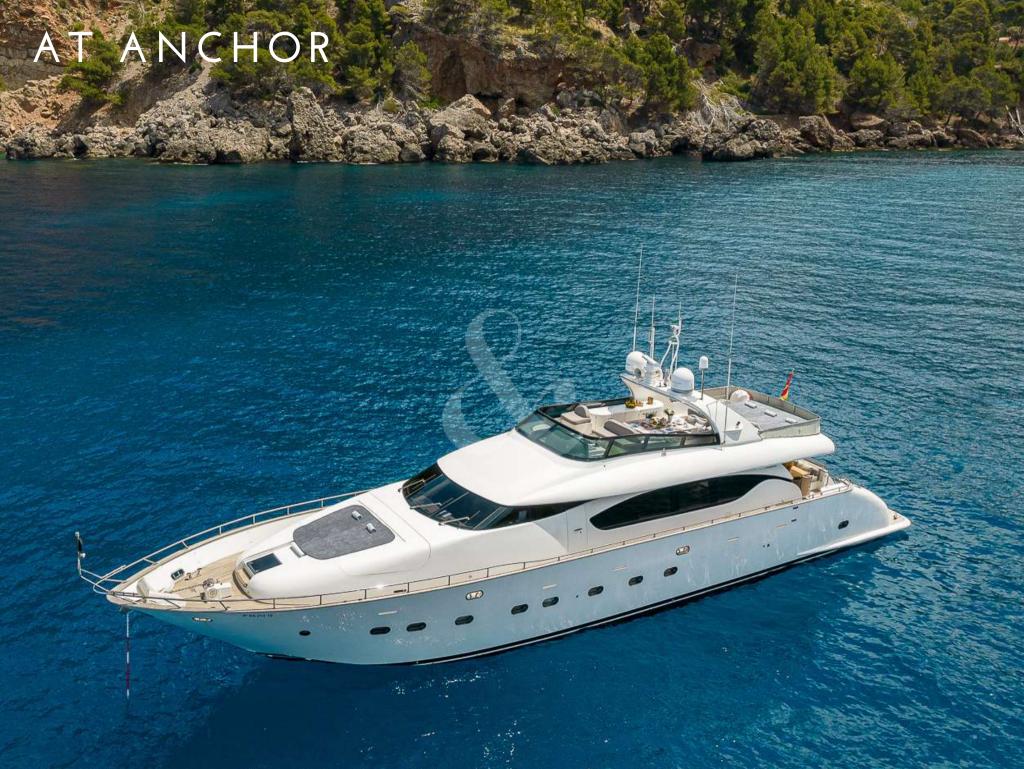

SUBLIME MAR motor yacht is a Maiora of 28 meters length built in 2003, but which has undergone several refits (last one 2020) that make her look like a contemporary yacht. Previously named as SEVEN C, her first owner was an important Spanish fashion businessman who designed her stylish and timeless interior.