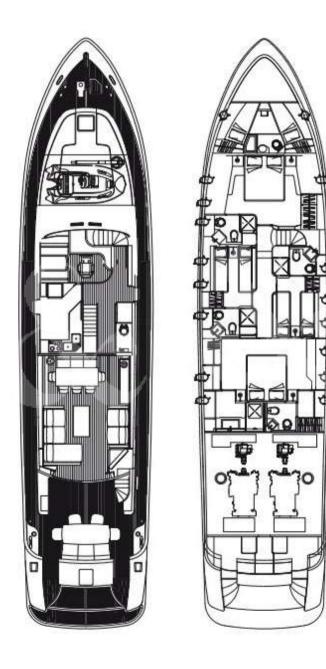

Number of Cabins: 4 (1 Master, 1

VIP, 2 Twin with Pullman beds)

Guests: 10 night / 12 day

## SPECIFICATIONS & ACCOMODATIONS