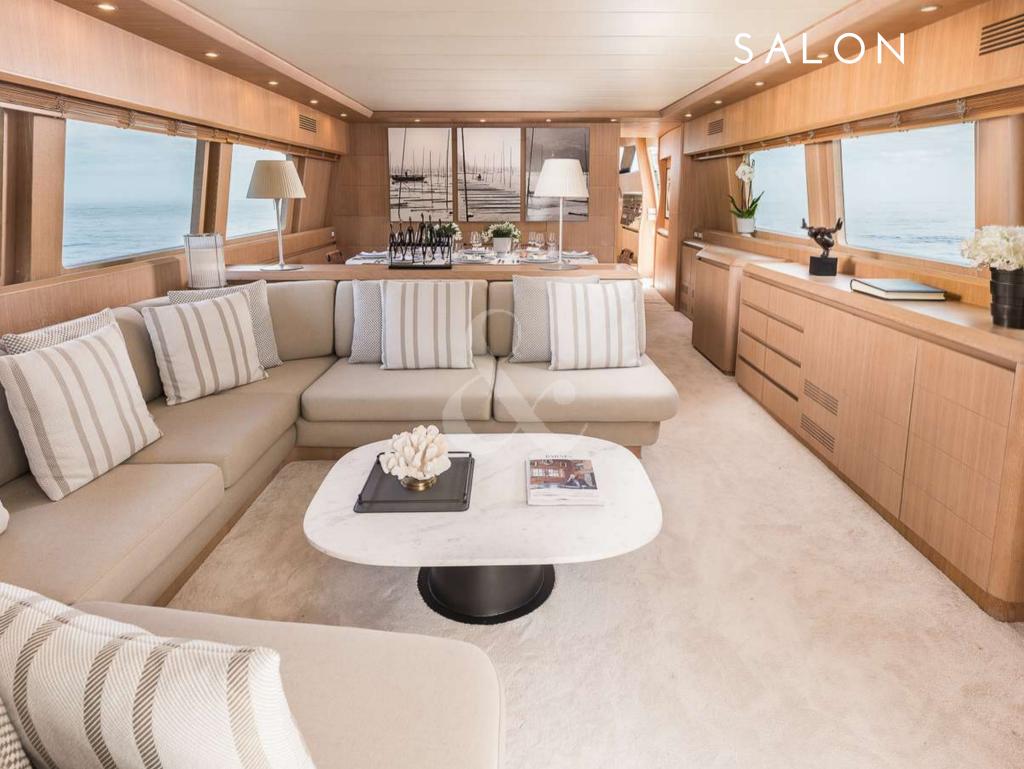

SUBLIME MAR motor yacht is a Maiora of 28 meters length built in 2003, but which has undergone several refits (last one 2020) that make her look like a contemporary yacht. Previously named as SEVEN C, her first owner was an important Spanish fashion businessman who designed her stylish and timeless interior.