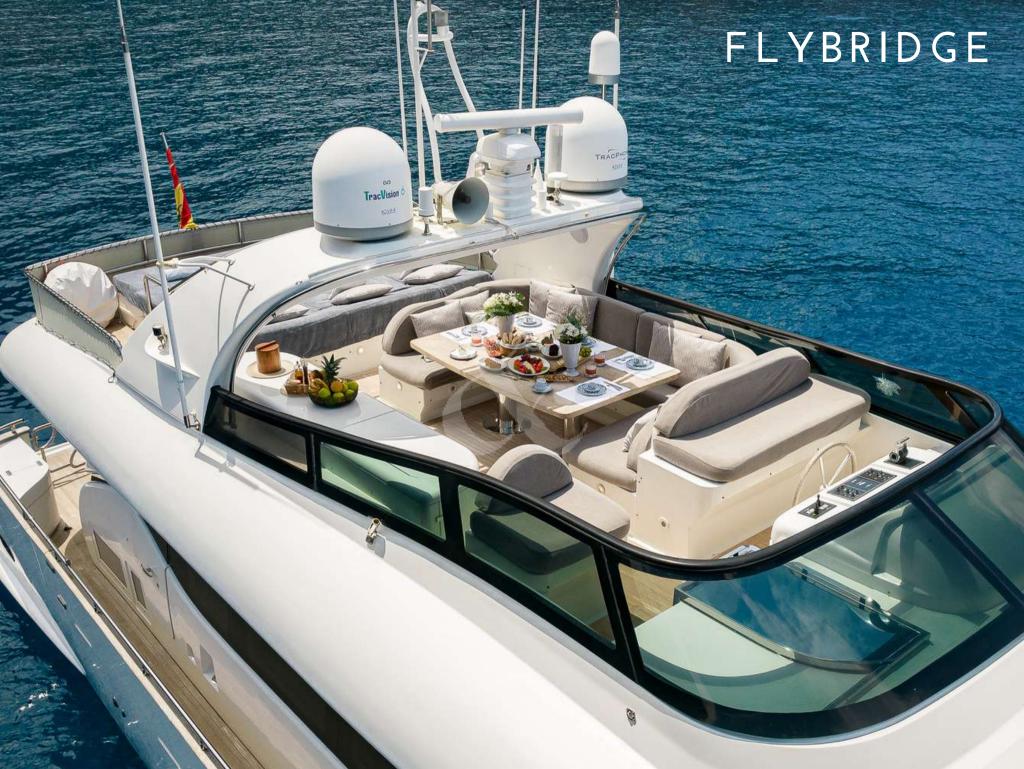

- Berthed in Marina Ibiza, in the VIP area just in front of all the luxury boutiques and only some steps away from the famous Lio restaurant
- Flybridge with XL dining table & solarium, BBQ and wet bar
- 2020 major refurbishment: Mattresses, linen, towels, china, cutlery, sun pads and outdoor seating
- An experienced crew of 5 members