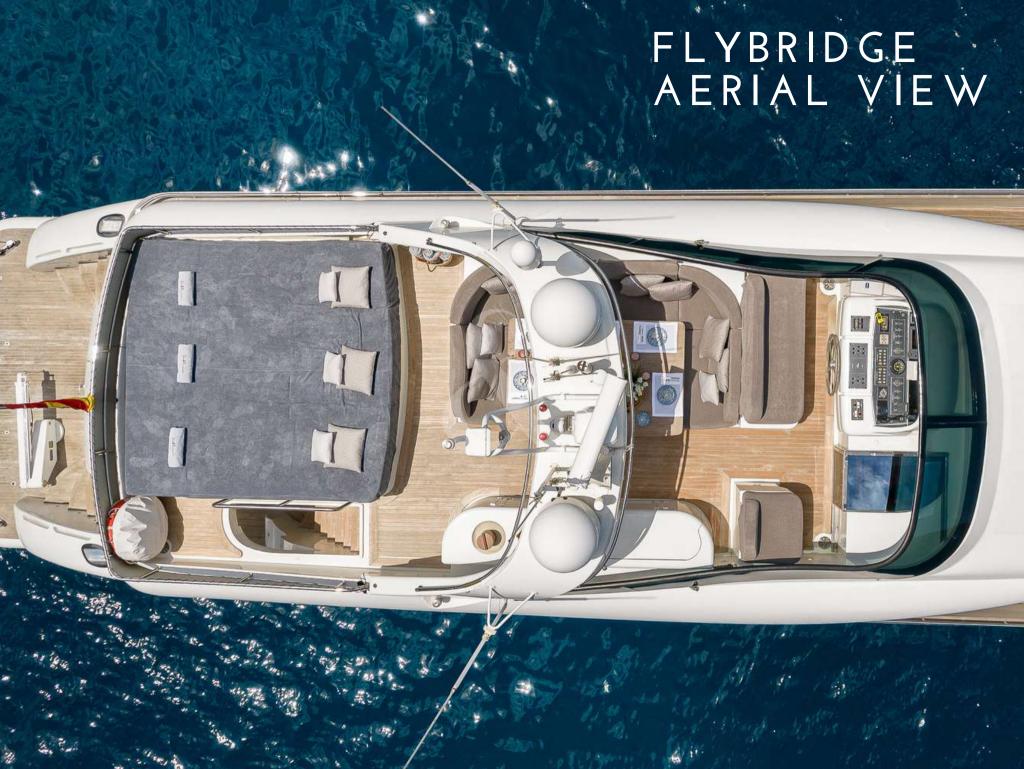

- Berthed in Marina Ibiza, in the VIP area just in front of all the luxury boutiques and only some steps away from the famous Lio restaurant
- Flybridge with XL dining table & solarium, BBQ and wet bar
- 2020 major refurbishment: Mattresses, linen, towels, china, cutlery, sun pads and outdoor seating
- An experienced crew of 5 members