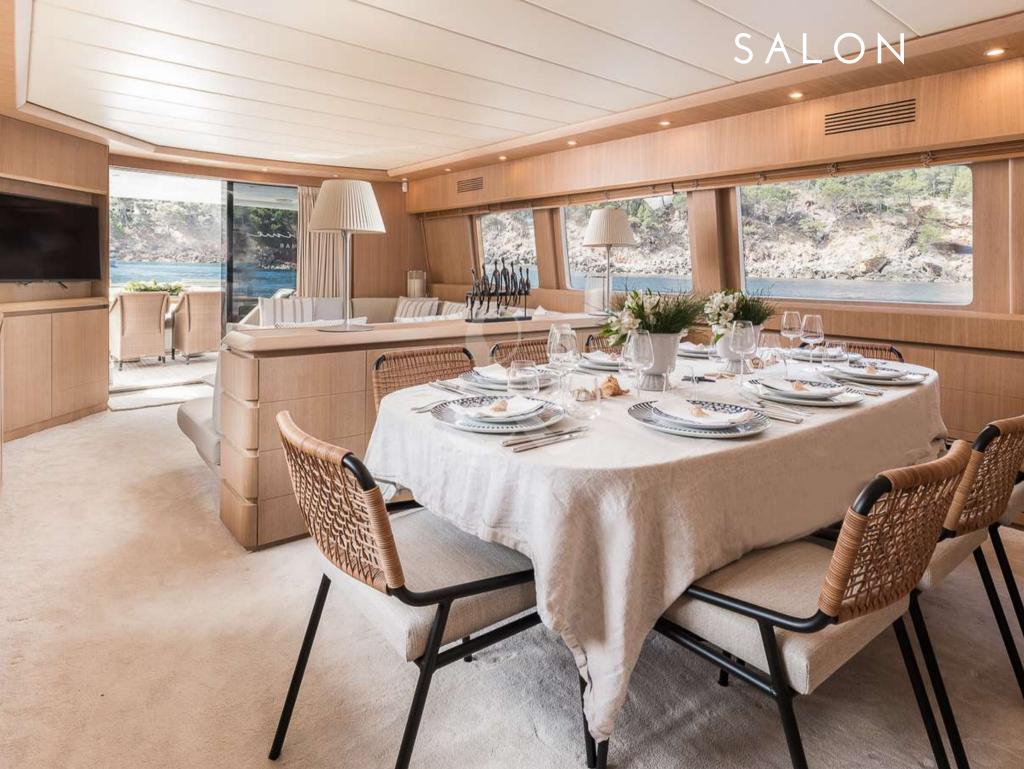

SUBLIME MAR motor yacht is a Maiora of 28 meters length built in 2003, but which has undergone several refits (last one 2020) that make her look like a contemporary yacht. Previously named as SEVEN C, her first owner was an important Spanish fashion businessman who designed her stylish and timeless interior.