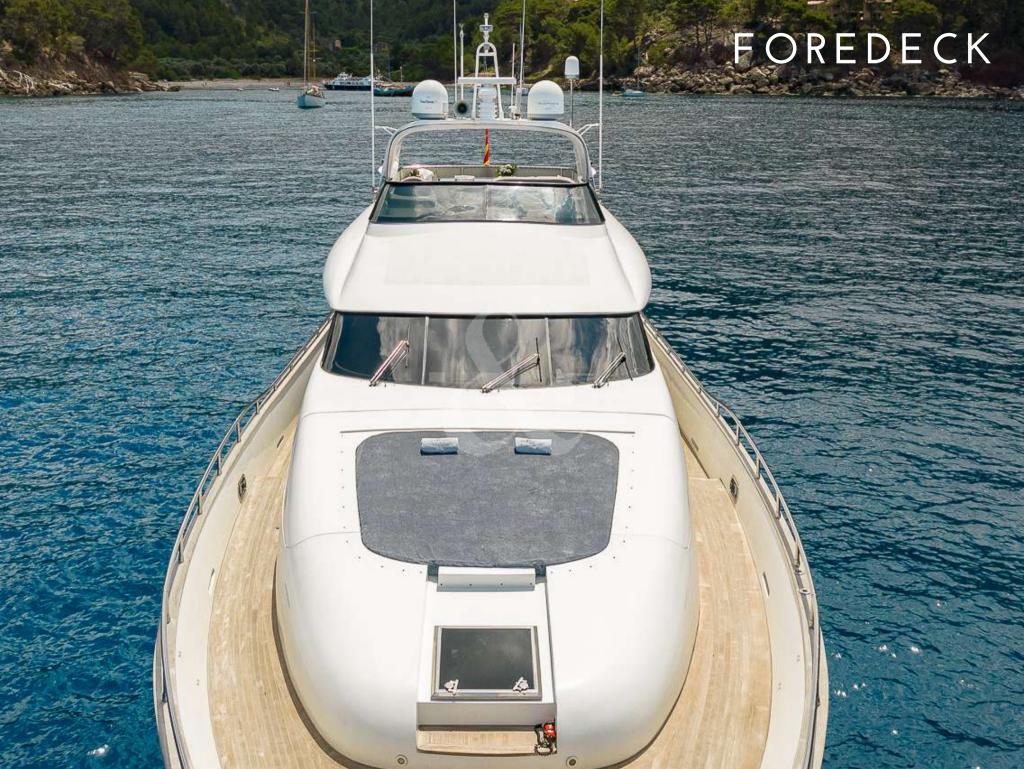

SUBLIME MAR motor yacht is a Maiora of 28 meters length built in 2003, but which has undergone several refits (last one 2020) that make her look like a contemporary yacht. Previously named as SEVEN C, her first owner was an important Spanish fashion businessman who designed her stylish and timeless interior.